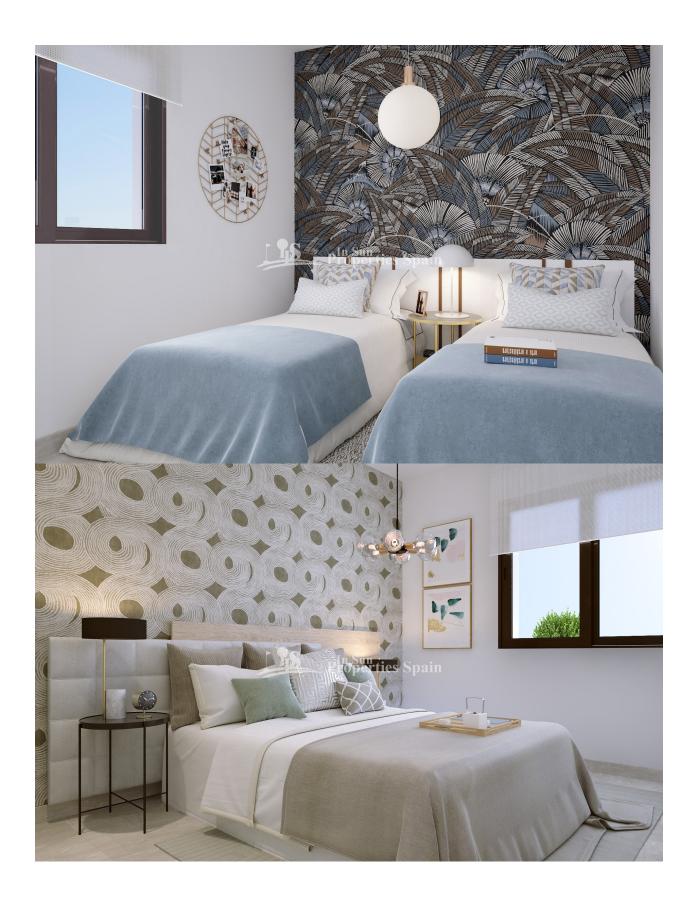

## **DESCRIPTION**

KEY READY!! FANTASTIC COMPLEX RESIDENTIAL OF NEW BUILD APARTMENTS PENTHOUSE IN VILLAMARTIN ORIHUELA COSTA with communal pool. This 74m2 penthouse apartment consists of 2 bedrooms, 2 bathrooms, an open plan kitchen with living room, a 11,90 m2 private terrace and a 43,60m2 solarium. The communal areas are approximately 3.300 m2 and have WIFI, 2 swimming pools, a Jacuzzi and 2 Petanque courts. This residential consists of 94 apartments and is located in Las Filipinas which is in the area of Villamartin Golf on the Orihuela Costa and has been designed to meet the needs of those looking for a Mediterranean lifestyle in a quiet but well established area close to the sea and all amenities. Villamartin was built around one of the most prestigious golf courses on the Costa Blanca "Villamartín Golf Club" and is home to a cosmopolitan and International with one of the healthiest climates in the world. Just a short distance away you can find four other golf courses such as Las Ramblas, Campoamor, Las Colinas and La Finca. It is also home to some of the best blue flag beaches in the region like La Zenia, Cabo Roig and Campoamor only 5km drive away.

## **ENERGETIC CERTIFIED**

| STYLE        | VIEWS                                                                                     | AIRCONDITIONING                                                                                                                 | DISTANCE TO:                   |
|--------------|-------------------------------------------------------------------------------------------|---------------------------------------------------------------------------------------------------------------------------------|--------------------------------|
| • Modern     | Panoramic views                                                                           | Central airconditioning                                                                                                         | Beach : 5 Km<br>Airport: 70 Km |
| ORIENTATION  | FURNITURE                                                                                 | PARKING                                                                                                                         | TAX                            |
| South west   | • Furnished                                                                               | Parking no Cars: 1                                                                                                              | Community : 1.425 €            |
| KITCHEN      | GARDEN AND                                                                                | EXTRA                                                                                                                           |                                |
| Open kitchen | <ul><li>Covered terrace</li><li>Open terrace</li><li>Fenced</li><li>Stone walls</li></ul> | <ul><li>Outdoor jacuzzi</li><li>Built in wardrobes</li><li>Reinforced door</li><li>Double glazed windows</li><li>Lift</li></ul> |                                |