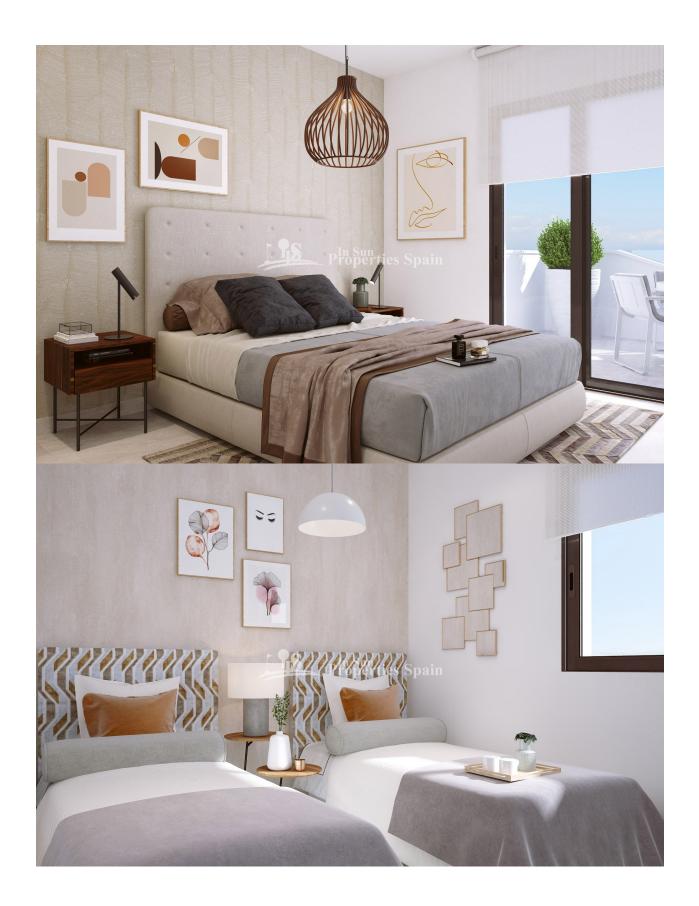

## **DESCRIPTION**

KEY READY!! FANTASTIC COMPLEX RESIDENTIAL OF NEW BUILD APARTMENTS PENTHOUSE IN VILLAMARTIN ORIHUELA COSTA with communal pool. This 74m2 penthouse apartment consists of 2 bedrooms, 2 bathrooms, an open plan kitchen with living room, a 11,90 m2 private terrace and a 43,60m2 solarium. The communal areas are approximately 3.300 m2 and have WIFI, 2 swimming pools, a Jacuzzi and 2 Petanque courts. This residential consists of 94 apartments and is located in Las Filipinas which is in the area of Villamartin Golf on the Orihuela Costa and has been designed to meet the needs of those looking for a Mediterranean lifestyle in a quiet but well established area close to the sea and all amenities. Villamartin was built around one of the most prestigious golf courses on the Costa Blanca "Villamartín Golf Club" and is home to a cosmopolitan and International with one of the healthiest climates in the world. Just a short distance away you can find four other golf courses such as Las Ramblas, Campoamor, Las Colinas and La Finca. It is also home to some of the best blue flag beaches in the region like La Zenia, Cabo Roig and Campoamor only 5km drive away.

## **ENERGETIC CERTIFIED**

| STYLE        | VIEWS                                                                                     | AIRCONDITIONING                                                                                                                 | DISTANCE TO:                   |
|--------------|-------------------------------------------------------------------------------------------|---------------------------------------------------------------------------------------------------------------------------------|--------------------------------|
| • Modern     | Panoramic views                                                                           | Central airconditioning                                                                                                         | Beach : 5 Km<br>Airport: 70 Km |
| ORIENTATION  | FURNITURE                                                                                 | PARKING                                                                                                                         | TAX                            |
| South west   | • Furnished                                                                               | Parking no Cars: 1                                                                                                              | Community : 1.425 €            |
| KITCHEN      | GARDEN AND                                                                                | EXTRA                                                                                                                           |                                |
| Open kitchen | <ul><li>Covered terrace</li><li>Open terrace</li><li>Fenced</li><li>Stone walls</li></ul> | <ul><li>Outdoor jacuzzi</li><li>Built in wardrobes</li><li>Reinforced door</li><li>Double glazed windows</li><li>Lift</li></ul> |                                |