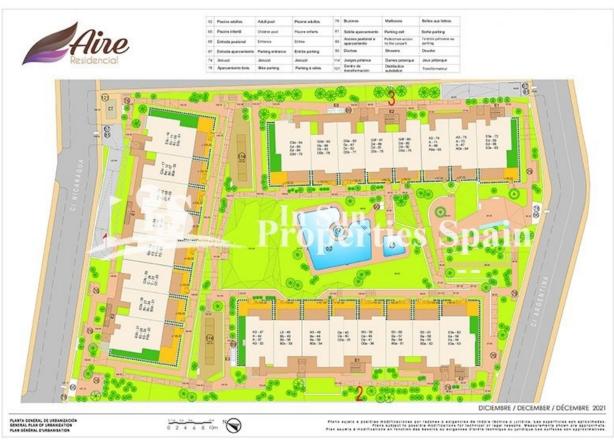

## **DESCRIPTION**

KEY READY!! FANTASTIC COMPLEX RESIDENTIAL OF NEW BUILD APARTMENTS PENTHOUSE IN VILLAMARTIN ORIHUELA COSTA with communal pool. This 74m2 penthouse apartment consists of 2 bedrooms, 2 bathrooms, an open plan kitchen with living room, a 11,90 m2 private terrace and a 43,60m2 solarium. The communal areas are approximately 3.300 m2 and have WIFI, 2 swimming pools, a Jacuzzi and 2 Petanque courts. This residential consists of 94 apartments and is located in Las Filipinas which is in the area of Villamartin Golf on the Orihuela Costa and has been designed to meet the needs of those looking for a Mediterranean lifestyle in a quiet but well established area close to the sea and all amenities. Villamartin was built around one of the most prestigious golf courses on the Costa Blanca "Villamartín Golf Club" and is home to a cosmopolitan and International with one of the healthiest climates in the world. Just a short distance away you can find four other golf courses such as Las Ramblas, Campoamor, Las Colinas and La Finca. It is also home to some of the best blue flag beaches in the region like La Zenia, Cabo Roig and Campoamor only 5km drive away.

The area offers such a wide range of services including weekly markets, the renowned high standard international school "El Limonar" and the famous "La Zenia Boulevard" centre, the largest of its kind in southern Spain! Situated close to many commercial centres including the well know Villamartin Plaza and La Fuente Centre along with many restaurants, fashion shops, supermarkets, banks, pharmacies and much more that you really are spoilt for choice. The area is not just a golfer's paradise you can find a large range of activities and entertainment for all the family to enjoy, so, whether you are looking for a holiday home, a Golf property or a permanent residence, this development offers everything you could possibly need! The complex is located only 40 minutes from Alicante Airport and 1 hour from Murcia (Corvera) Airport.