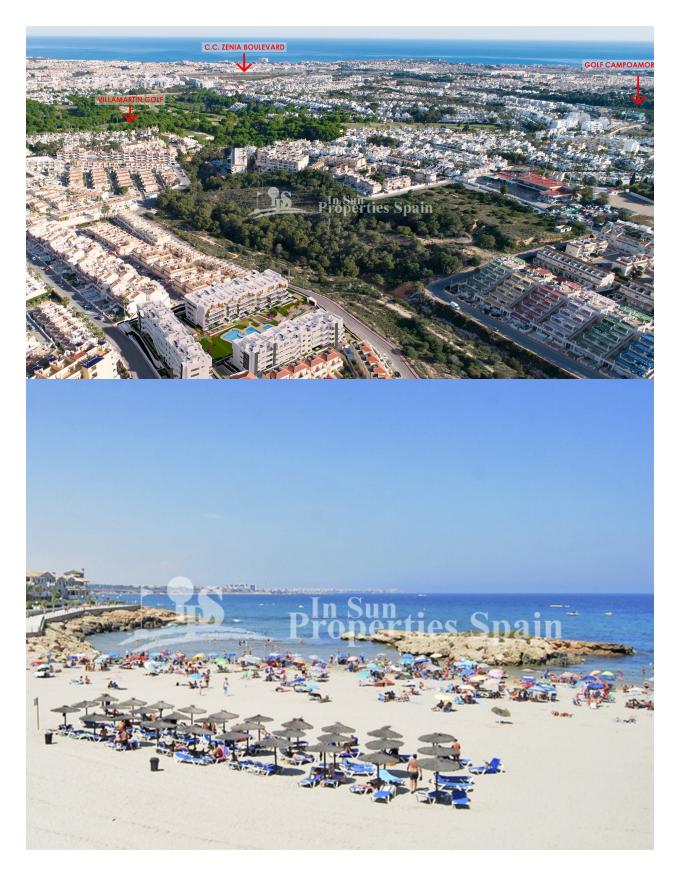

## **DESCRIPTION**

KEY READY!! FANTASTIC COMPLEX RESIDENTIAL OF NEW BUILD APARTMENTS PENTHOUSE IN VILLAMARTIN ORIHUELA COSTA with communal pool. This 74m2 penthouse apartment consists of 2 bedrooms, 2 bathrooms, an open plan kitchen with living room, a 11,90 m2 private terrace and a 43,60m2 solarium. The communal areas are approximately 3.300 m2 and have WIFI, 2 swimming pools, a Jacuzzi and 2 Petanque courts. This residential consists of 94 apartments and is located in Las Filipinas which is in the area of Villamartin Golf on the Orihuela Costa and has been designed to meet the needs of those looking for a Mediterranean lifestyle in a quiet but well established area close to the sea and all amenities. Villamartin was built around one of the most prestigious golf courses on the Costa Blanca "Villamartín Golf Club" and is home to a cosmopolitan and International with one of the healthiest climates in the world. Just a short distance away you can find four other golf courses such as Las Ramblas, Campoamor, Las Colinas and La Finca. It is also home to some of the best blue flag beaches in the region like La Zenia, Cabo Roig and Campoamor only 5km drive away.

The area offers such a wide range of services including weekly markets, the renowned high standard international school "El Limonar" and the famous "La Zenia Boulevard" centre, the largest of its kind in southern Spain! Situated close to many commercial centres including the well know Villamartin Plaza and La Fuente Centre along with many restaurants, fashion shops, supermarkets, banks, pharmacies and much more that you really are spoilt for choice. The area is not just a golfer's paradise you can find a large range of activities and entertainment for all the family to enjoy, so, whether you are looking for a holiday home, a Golf property or a permanent residence, this development offers everything you could possibly need! The complex is located only 40 minutes from Alicante Airport and 1 hour from Murcia (Corvera) Airport.