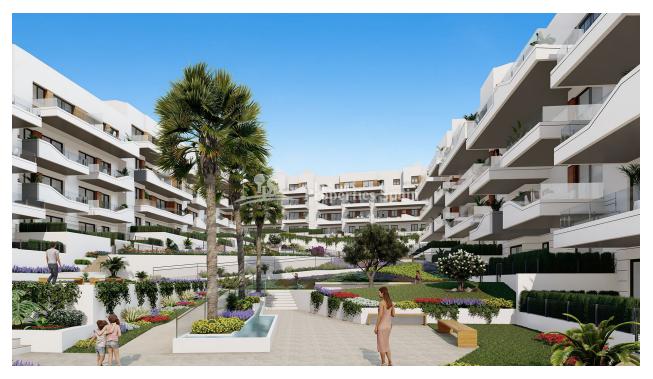

## **DESCRIPTION**

KEY READY!! FANTASTIC COMPLEX RESIDENTIAL OF NEW BUILD APARTMENTS PENTHOUSE IN VILLAMARTIN ORIHUELA COSTA with communal pool. This 74m2 penthouse apartment consists of 2 bedrooms, 2 bathrooms, an open plan kitchen with living room, a 11,90 m2 private terrace and a 43,60m2 solarium. The communal areas are approximately 3.300 m2 and have WIFI, 2 swimming pools, a Jacuzzi and 2 Petanque courts. This residential consists of 94 apartments and is located in Las Filipinas which is in the area of Villamartin Golf on the Orihuela Costa and has been designed to meet the needs of those looking for a Mediterranean lifestyle in a quiet but well established area close to the sea and all amenities. Villamartin was built around one of the most prestigious golf courses on the Costa Blanca "Villamartín Golf Club" and is home to a cosmopolitan and International with one of the healthiest climates in the world. Just a short distance away you can find four other golf courses such as Las Ramblas, Campoamor, Las Colinas and La Finca. It is also home to some of the best blue flag beaches in the region like La Zenia, Cabo Roig and Campoamor only 5km drive away.

The area offers such a wide range of services including weekly markets, the renowned high standard international school "El Limonar" and the famous "La Zenia Boulevard" centre, the largest of its kind in southern Spain! Situated close to many commercial centres including the well know Villamartin Plaza and La Fuente Centre along with many restaurants, fashion shops, supermarkets, banks, pharmacies and much more that you really are spoilt for choice. The area is not just a golfer's paradise you can find a large range of activities and entertainment for all the family to enjoy, so, whether you are looking for a holiday home, a Golf property or a permanent residence, this development offers everything you could possibly need! The complex is located only 40 minutes from Alicante Airport and 1 hour from Murcia (Corvera) Airport.