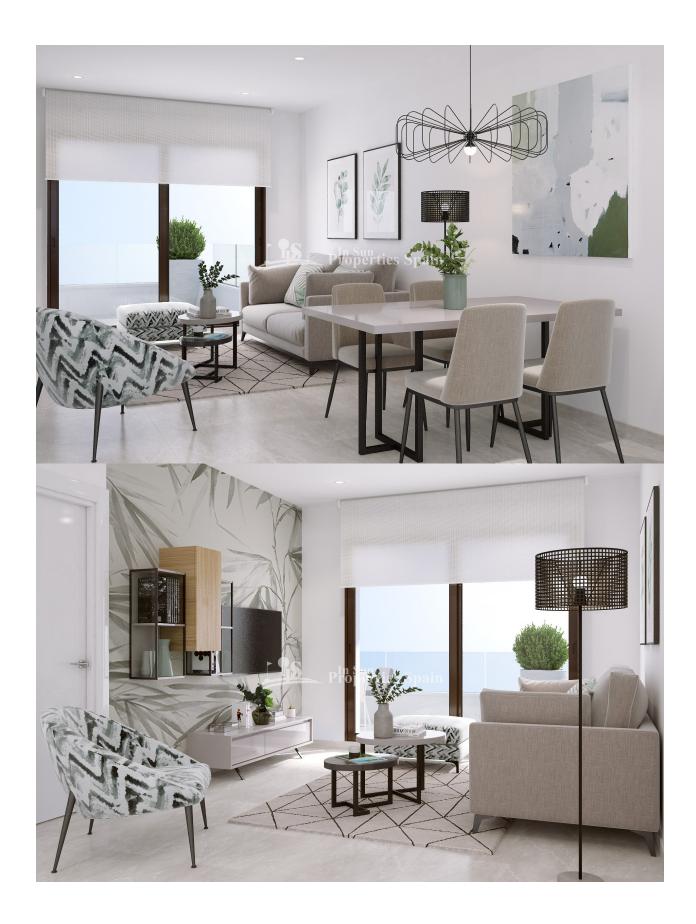

## **DESCRIPTION**

KEY READY!! FANTASTIC COMPLEX RESIDENTIAL OF NEW BUILD APARTMENTS PENTHOUSE IN VILLAMARTIN ORIHUELA COSTA with communal pool. This 74m2 penthouse apartment consists of 2 bedrooms, 2 bathrooms, an open plan kitchen with living room, a 11,90 m2 private terrace and a 43,60m2 solarium. The communal areas are approximately 3.300 m2 and have WIFI, 2 swimming pools, a Jacuzzi and 2 Petanque courts. This residential consists of 94 apartments and is located in Las Filipinas which is in the area of Villamartin Golf on the Orihuela Costa and has been designed to meet the needs of those looking for a Mediterranean lifestyle in a quiet but well established area close to the sea and all amenities. Villamartin was built around one of the most prestigious golf courses on the Costa Blanca "Villamartín Golf Club" and is home to a cosmopolitan and International with one of the healthiest climates in the world. Just a short distance away you can find four other golf courses such as Las Ramblas, Campoamor, Las Colinas and La Finca. It is also home to some of the best blue flag beaches in the region like La Zenia, Cabo Roig and Campoamor only 5km drive away.