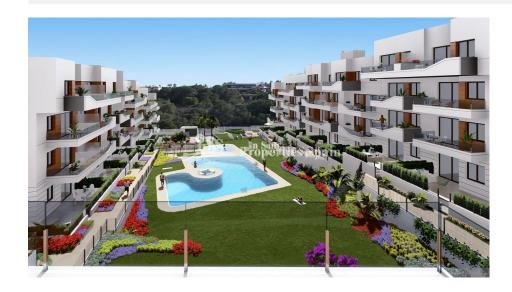

## **DESCRIPTION**

KEY READY!! FANTASTIC COMPLEX RESIDENTIAL OF NEW BUILD APARTMENTS PENTHOUSE IN VILLAMARTIN ORIHUELA COSTA with communal pool. This 74m2 penthouse apartment consists of 2 bedrooms, 2 bathrooms, an open plan kitchen with living room, a 11,90 m2 private terrace and a 43,60m2 solarium. The communal areas are approximately 3.300 m2 and have WIFI, 2 swimming pools, a Jacuzzi and 2 Petanque courts. This residential consists of 94 apartments and is located in Las Filipinas which is in the area of Villamartin Golf on the Orihuela Costa and has been designed to meet the needs of those looking for a Mediterranean lifestyle in a quiet but well established area close to the sea and all amenities. Villamartin was built around one of the most prestigious golf courses on the Costa Blanca "Villamartín Golf Club" and is home to a cosmopolitan and International with one of the healthiest climates in the world. Just a short distance away you can find four other golf courses such as Las Ramblas, Campoamor, Las Colinas and La Finca. It is also home to some of the best blue flag beaches in the region like La Zenia, Cabo Roig and Campoamor only 5km drive away.

The area offers such a wide range of services including weekly markets, the renowned high standard international school "El Limonar" and the famous "La Zenia Boulevard" centre, the largest of its kind in southern Spain! Situated close to many commercial centres including the well know Villamartin Plaza and La Fuente Centre along with many restaurants, fashion shops, supermarkets, banks, pharmacies and much more that you really are spoilt for choice. The area is not just a golfer's paradise you can find a large range of activities and entertainment for all the family to enjoy, so, whether you are looking for a holiday home, a Golf property or a permanent residence, this development offers everything you could possibly need! The complex is located only 40 minutes from Alicante Airport and 1 hour from Murcia (Corvera) Airport.