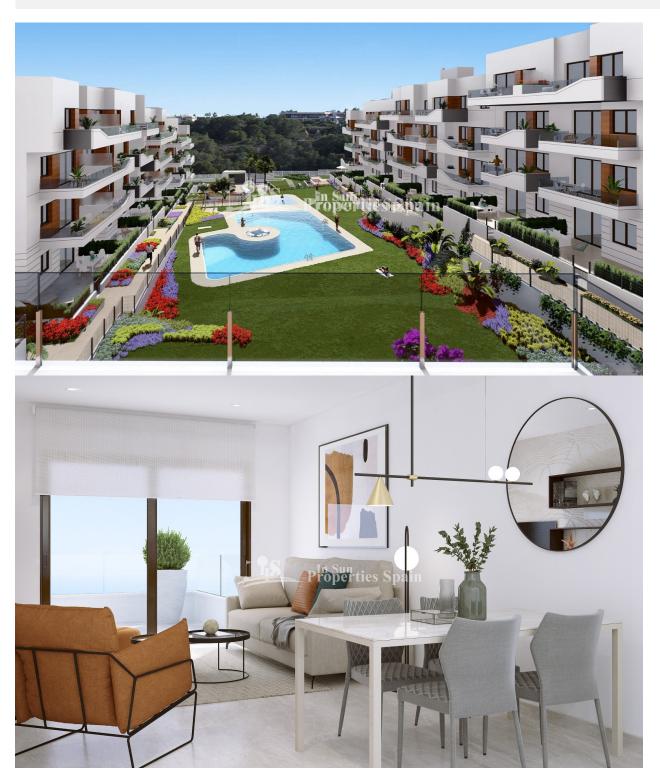

## **DESCRIPTION**

KEY READY!! FANTASTIC COMPLEX RESIDENTIAL OF NEW BUILD APARTMENTS PENTHOUSE IN VILLAMARTIN ORIHUELA COSTA with communal pool. This 74m2 penthouse apartment consists of 2 bedrooms, 2 bathrooms, an open plan kitchen with living room, a 11,90 m2 private terrace and a 43,60m2 solarium. The communal areas are approximately 3.300 m2 and have WIFI, 2 swimming pools, a Jacuzzi and 2 Petanque courts. This residential consists of 94 apartments and is located in Las Filipinas which is in the area of Villamartin Golf on the Orihuela Costa and has been designed to meet the needs of those looking for a Mediterranean lifestyle in a quiet but well established area close to the sea and all amenities. Villamartin was built around one of the most prestigious golf courses on the Costa Blanca "Villamartín Golf Club" and is home to a cosmopolitan and International with one of the healthiest climates in the world. Just a short distance away you can find four other golf courses such as Las Ramblas, Campoamor, Las Colinas and La Finca. It is also home to some of the best blue flag beaches in the region like La Zenia, Cabo Roig and Campoamor only 5km drive away.

The area offers such a wide range of services including weekly markets, the renowned high standard international school "El Limonar" and the famous "La Zenia Boulevard" centre, the largest of its kind in southern Spain! Situated close to many commercial centres including the well know Villamartin Plaza and La Fuente Centre along with many restaurants, fashion shops, supermarkets, banks, pharmacies and much more that you really are spoilt for choice. The area is not just a golfer's paradise you can find a large range of activities and entertainment for all the family to enjoy, so, whether you are looking for a holiday home, a Golf property or a permanent residence, this development offers everything you could possibly need! The complex is located only 40 minutes from Alicante Airport and 1 hour from Murcia (Corvera) Airport.