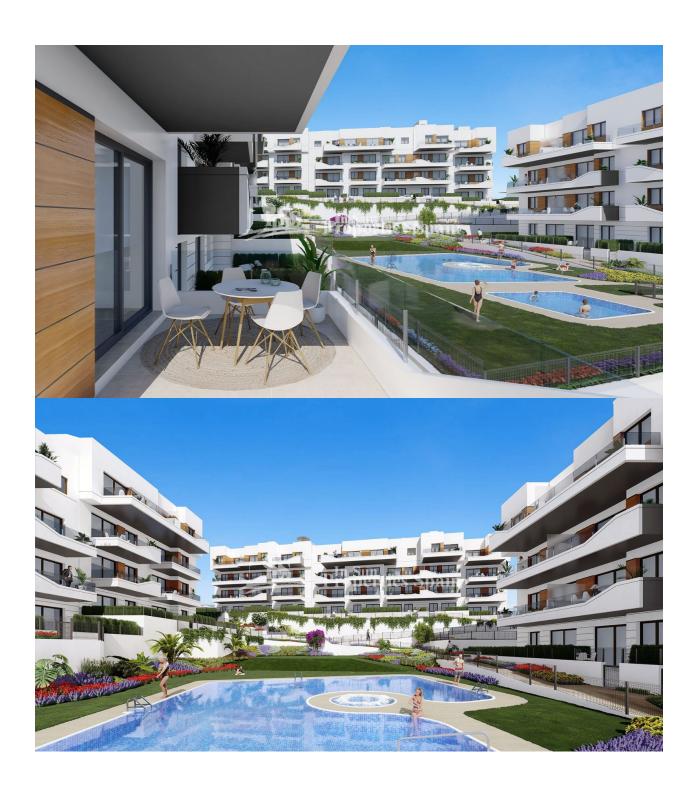

## **DESCRIPTION**

KEY READY!! FANTASTIC COMPLEX RESIDENTIAL OF NEW BUILD APARTMENTS PENTHOUSE IN VILLAMARTIN ORIHUELA COSTA with communal pool. This 74m2 penthouse apartment consists of 2 bedrooms, 2 bathrooms, an open plan kitchen with living room, a 11,90 m2 private terrace and a 43,60m2 solarium. The communal areas are approximately 3.300 m2 and have WIFI, 2 swimming pools, a Jacuzzi and 2 Petanque courts. This residential consists of 94 apartments and is located in Las Filipinas which is in the area of Villamartin Golf on the Orihuela Costa and has been designed to meet the needs of those looking for a Mediterranean lifestyle in a quiet but well established area close to the sea and all amenities. Villamartin was built around one of the most prestigious golf courses on the Costa Blanca "Villamartín Golf Club" and is home to a cosmopolitan and International with one of the healthiest climates in the world. Just a short distance away you can find four other golf courses such as Las Ramblas, Campoamor, Las Colinas and La Finca. It is also home to some of the best blue flag beaches in the region like La Zenia, Cabo Roig and Campoamor only 5km drive away.

The area offers such a wide range of services including weekly markets, the renowned high standard international school "El Limonar" and the famous "La Zenia Boulevard" centre, the largest of its kind in southern Spain! Situated close to many commercial centres including the well know Villamartin Plaza and La Fuente Centre along with many restaurants, fashion shops, supermarkets, banks, pharmacies and much more that you really are spoilt for choice. The area is not just a golfer's paradise you can find a large range of activities and entertainment for all the family to enjoy, so, whether you are looking for a holiday home, a Golf property or a permanent residence, this development offers everything you could possibly need! The complex is located only 40 minutes from Alicante Airport and 1 hour from Murcia (Corvera) Airport.