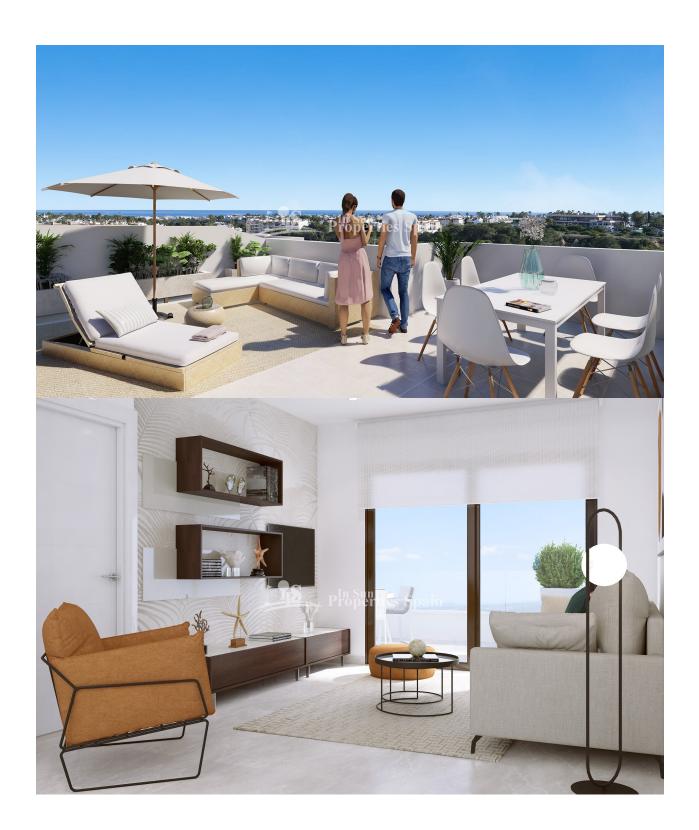

## **DESCRIPTION**

KEY READY!! FANTASTIC COMPLEX RESIDENTIAL OF NEW BUILD APARTMENTS PENTHOUSE IN VILLAMARTIN ORIHUELA COSTA with communal pool. This 74m2 penthouse apartment consists of 2 bedrooms, 2 bathrooms, an open plan kitchen with living room, a 11,90 m2 private terrace and a 43,60m2 solarium. The communal areas are approximately 3.300 m2 and have WIFI, 2 swimming pools, a Jacuzzi and 2 Petanque courts. This residential consists of 94 apartments and is located in Las Filipinas which is in the area of Villamartin Golf on the Orihuela Costa and has been designed to meet the needs of those looking for a Mediterranean lifestyle in a quiet but well established area close to the sea and all amenities. Villamartin was built around one of the most prestigious golf courses on the Costa Blanca "Villamartín Golf Club" and is home to a cosmopolitan and International with one of the healthiest climates in the world. Just a short distance away you can find four other golf courses such as Las Ramblas, Campoamor, Las Colinas and La Finca. It is also home to some of the best blue flag beaches in the region like La Zenia, Cabo Roig and Campoamor only 5km drive away.