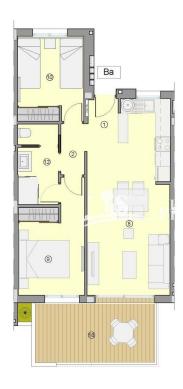

Stone wallsElectric gateCommunal Garden

|                      | nº SUPERFICIES ÚTILES / FLOOR AREA / SURFACES UTILES                                             | TIPO / TYPE / TYPE   |
|----------------------|--------------------------------------------------------------------------------------------------|----------------------|
| uā                   |                                                                                                  | Ва                   |
| 1                    | VESTIBULO / HALL / ENTRÉE                                                                        | 1,20 m <sup>2</sup>  |
| 2                    | DISTRIBUIDOR / CORRIDOR / CIRCULATION                                                            | 2,06 m <sup>2</sup>  |
| 8                    | SALON-COMEDOR-COCINA / LIVING-DINING ROOM- KITCHEN /                                             | 25,21 m <sup>2</sup> |
|                      | SALON-SALLE A MANGER- CUISINE                                                                    |                      |
| 9                    | DORMITORIO 1 / BEDROOM 1 / CHAMBRE 1                                                             | 10,59 m <sup>2</sup> |
| 10                   | DORMITORIO 2 / BEDROOM 2 / CHAMBRE 2                                                             | 9,14 m <sup>2</sup>  |
| 12                   | BAÑO 1 / BATHROOM 1 / SALLE DE BAINS 1                                                           | 5,08 m <sup>2</sup>  |
|                      |                                                                                                  |                      |
| TOTAL SUI            | P. UTILES / TOTAL FLOOR AREA / TOTAL SURFACES UTILES                                             | 53,28 m²             |
| SUP. CONS<br>TÉRIEUR | STRUIDA INTERIOR / BUILT INTERIOR AREA / SURFACE CONSTRUITE IN                                   | 62,80 m²             |
| 18                   | SUP. CONSTRUIDA TERRAZA CUBIERTA 1 / BUILT COVERED 1 AREA / SURFACE CONSTRUITE TERRASSE COUVERTE | 13,51 m²             |

TIPO/TYPE/TYPE Ba MARZO / MARCH / MARS 2022

IPO Bas APARTAMENTO. 2 DORMITORIOS + 1 BAÑO, PLANTA I Y 2.

PE Bas APARTMENT 2. EDROCOMS + 1 BAÑO, PLANTA I Y 2.

O 1 m 3 m 5 m Planto quigle to a posible s modificaciones por razones o exigencias de indicit léctica o juridica. Las rupeficies son aproximadas. Cocina y amueblamiento crientativo, sin valor contractual tourisment.