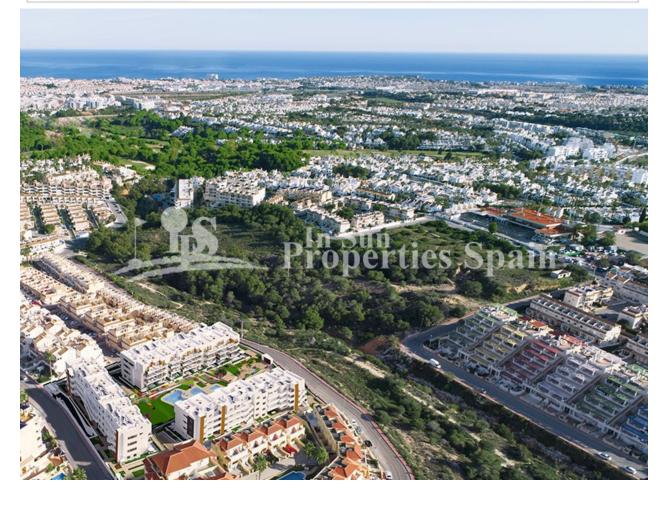

## **DESCRIPTION**

KEY READY!! FANTASTIC COMPLEX RESIDENTIAL OF NEW BUILD APARTMENTS PENTHOUSE IN VILLAMARTIN ORIHUELA COSTA with communal pool. This 74m2 penthouse apartment consists of 2 bedrooms, 2 bathrooms, an open plan kitchen with living room, a 11,90 m2 private terrace and a 43,60m2 solarium. The communal areas are approximately 3.300 m2 and have WIFI, 2 swimming pools, a Jacuzzi and 2 Petanque courts. This residential consists of 94 apartments and is located in Las Filipinas which is in the area of Villamartin Golf on the Orihuela Costa and has been designed to meet the needs of those looking for a Mediterranean lifestyle in a quiet but well established area close to the sea and all amenities. Villamartin was built around one of the most prestigious golf courses on the Costa Blanca "Villamartín Golf Club" and is home to a cosmopolitan and International with one of the healthiest climates in the world. Just a short distance away you can find four other golf courses such as Las Ramblas, Campoamor, Las Colinas and La Finca. It is also home to some of the best blue flag beaches in the region like La Zenia, Cabo Roig and Campoamor only 5km drive away.

The area offers such a wide range of services including weekly markets, the renowned high standard international school "El Limonar" and the famous "La Zenia Boulevard" centre, the largest of its kind in southern Spain! Situated close to many commercial centres including the well know Villamartin Plaza and La Fuente Centre along with many restaurants, fashion shops, supermarkets, banks, pharmacies and much more that you really are spoilt for choice. The area is not just a golfer's paradise you can find a large range of activities and entertainment for all the family to enjoy, so, whether you are looking for a holiday home, a Golf property or a permanent residence, this development offers everything you could possibly need! The complex is located only 40 minutes from Alicante Airport and 1 hour from Murcia (Corvera) Airport.