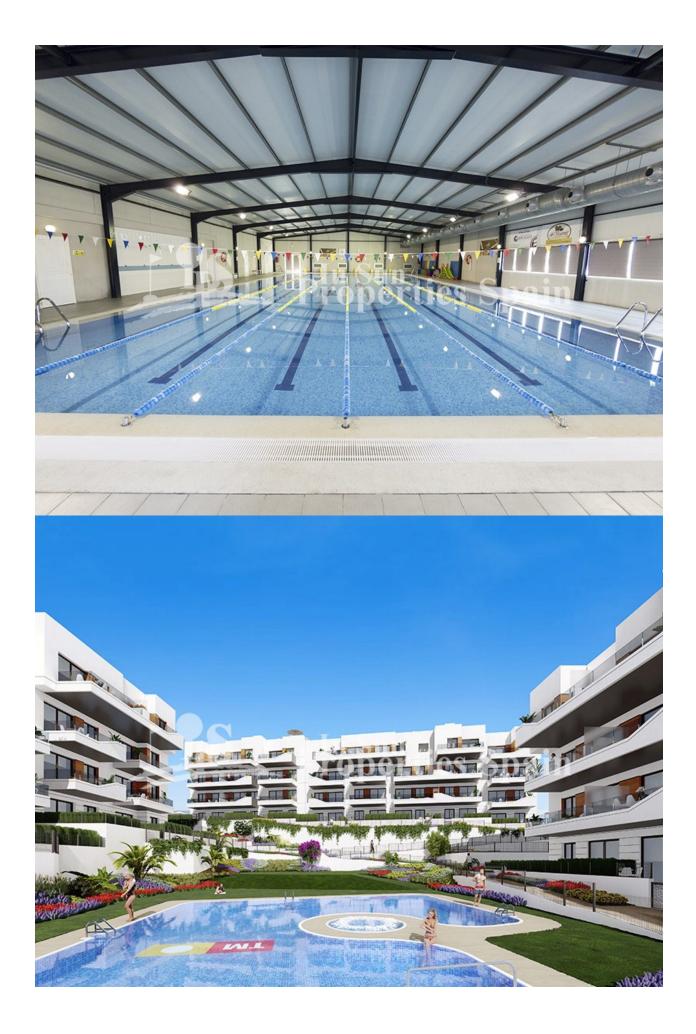

## **DESCRIPTION**

FANTASTIC COMPLEX RESIDENTIAL OF NEW BUILD APARTMENTS PENTHOUSE IN VILLAMARTIN ORIHUELA COSTA with communal pool. This 72m2 penthouse apartment consists of 2 bedrooms, 1 bathrooms, an open plan kitchen with living room, a 13m2 private terrace and a 43m2 solarium. The communal areas are approximately 3.300 m2 and have WIFI, 2 swimming pools, a Jacuzzi and 2 Petanque courts. This residential consists of 94 apartments and is located in Las Filipinas which is in the area of Villamartin Golf on the Orihuela Costa and has been designed to meet the needs of those looking for a Mediterranean lifestyle in a quiet but well established area close to the sea and all amenities. Villamartin was built around one of the most prestigious golf courses on the Costa Blanca "Villamartín Golf Club" and is home to a cosmopolitan and International with one of the healthiest climates in the world. Just a short distance away you can find four other golf courses such as Las Ramblas, Campoamor, Las Colinas and La Finca. It is also home to some of the best blue flag beaches in the region like La Zenia, Cabo Roig and Campoamor only 5km drive away. The area offers such a wide range of services including weekly markets, the renowned high standard international school "El Limonar" and the famous "La Zenia Boulevard" centre, the largest of its kind in southern Spain! Situated close to many commercial centres including the well know Villamartin Plaza and La Fuente Centre along with many restaurants, fashion shops, supermarkets, banks, pharmacies and much more that you really are spoilt for choice. The area is not just a golfer's paradise you can find a large range of activities and entertainment for all the family to enjoy, so, whether you are looking for a holiday home, a Golf property or a permanent residence, this development offers everything you could possibly need! The complex is located only 40 minutes from Alicante Airport and 1 hour from Murcia (Corvera) Airport.