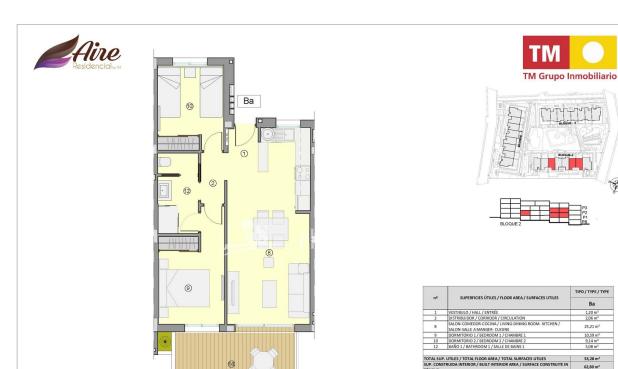

TIPO/TYPE/TYPE Ba MARZO / MARCH / MARS 2022

10,59 m<sup>2</sup> 9,14 m<sup>2</sup> 5.08 m<sup>2</sup>

13,51 m<sup>2</sup>

76,31 m²

SUP. CONSTRUIDA TERRAZA CUBIERTA 1 / BUILT COVERED 1 ARE. / SURFACE CONSTRUITE TERRASSE COUVERTE

NSTRUIDA PRIVADA / TOTAL BUILT PRIVATE AREA / TOTAL
ITRUITE PRIVATIVE

"OUR EXPERIENCE IS YOUR GUARANTEE"