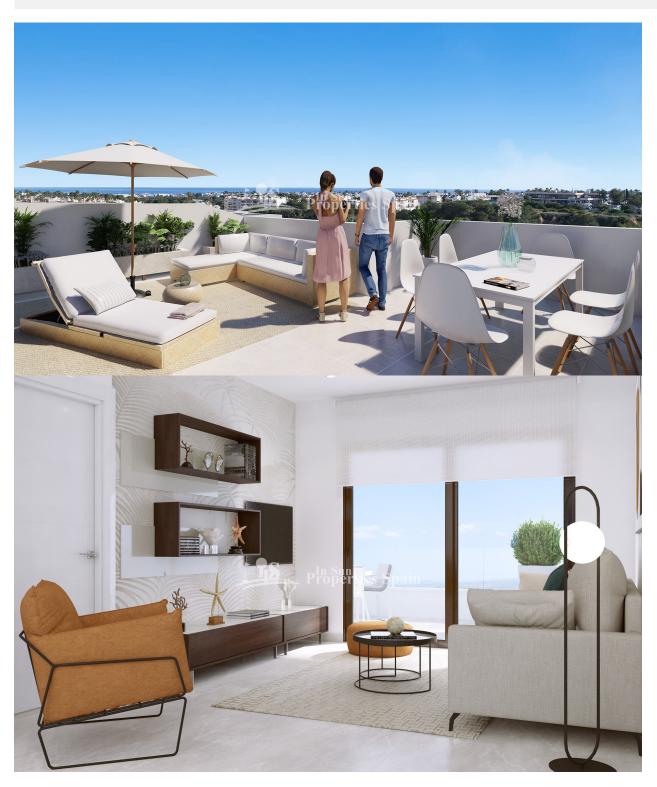

## **DESCRIPTION**

FANTASTIC COMPLEX RESIDENTIAL OF NEW BUILD APARTMENTS PENTHOUSE IN VILLAMARTIN ORIHUELA COSTA with communal pool. This 72m2 penthouse apartment consists of 2 bedrooms, 1 bathrooms, an open plan kitchen with living room, a 13m2 private terrace and a 43m2 solarium. The communal areas are approximately 3.300 m2 and have WIFI, 2 swimming pools, a Jacuzzi and 2 Petanque courts. This residential consists of 94 apartments and is located in Las Filipinas which is in the area of Villamartin Golf on the Orihuela Costa and has been designed to meet the needs of those looking for a Mediterranean lifestyle in a quiet but well established area close to the sea and all amenities. Villamartin was built around one of the most prestigious golf courses on the Costa Blanca "Villamartín Golf Club" and is home to a cosmopolitan and International with one of the healthiest climates in the world. Just a short distance away you can find four other golf courses such as Las Ramblas, Campoamor, Las Colinas and La Finca. It is also home to some of the best blue flag beaches in the region like La Zenia, Cabo Roig and Campoamor only 5km drive away. The area offers such a wide range of services including weekly markets, the renowned high standard international school "El Limonar" and the famous "La Zenia Boulevard" centre, the largest of its kind in southern Spain! Situated close to many commercial centres including the well know Villamartin Plaza and La Fuente Centre along with many restaurants, fashion shops, supermarkets, banks, pharmacies and much more that you really are spoilt for choice. The area is not just a golfer's paradise you can find a large range of activities and entertainment for all the family to enjoy, so, whether you are looking for a holiday home, a Golf property or a permanent residence, this development offers everything you could possibly need! The complex is located only 40 minutes from Alicante Airport and 1 hour from Murcia (Corvera) Airport.

## **ENERGETIC CERTIFIED**

| 07)// 7          | 1/1=1/10                                                  |                                                                                                   | DARKING            |
|------------------|-----------------------------------------------------------|---------------------------------------------------------------------------------------------------|--------------------|
| STYLE            | VIEWS                                                     | DISTANCE TO:                                                                                      | PARKING            |
| • Modern         | Modern • Panoramic views                                  | Beach : 5 Km                                                                                      | Parking no Cars: 1 |
|                  |                                                           | Airport: 70 Km                                                                                    |                    |
| KITCHEN          | GARDEN AND                                                | EXTRA                                                                                             |                    |
| . On an kitch an | TERRACES                                                  | - Outdoor is sureri                                                                               |                    |
| Open kitchen     | <ul><li>Covered terrace</li><li>Communal Garden</li></ul> | <ul><li>Outdoor jacuzzi</li><li>Built in wardrobes</li><li>Reinforced door</li><li>Lift</li></ul> |                    |