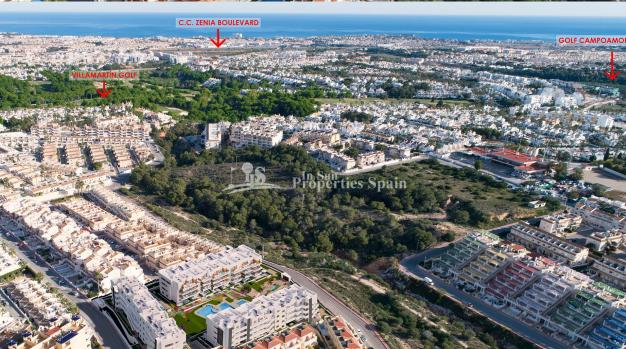

## **DESCRIPTION**

FANTASTIC COMPLEX RESIDENTIAL OF NEW BUILD APARTMENTS PENTHOUSE IN VILLAMARTIN ORIHUELA COSTA with communal pool. This 72m2 penthouse apartment consists of 2 bedrooms, 1 bathrooms, an open plan kitchen with living room, a 13m2 private terrace and a 43m2 solarium. The communal areas are approximately 3.300 m2 and have WIFI, 2 swimming pools, a Jacuzzi and 2 Petanque courts. This residential consists of 94 apartments and is located in Las Filipinas which is in the area of Villamartin Golf on the Orihuela Costa and has been designed to meet the needs of those looking for a Mediterranean lifestyle in a quiet but well established area close to the sea and all amenities. Villamartin was built around one of the most prestigious golf courses on the Costa Blanca "Villamartín Golf Club" and is home to a cosmopolitan and International with one of the healthiest climates in the world. Just a short distance away you can find four other golf courses such as Las Ramblas, Campoamor, Las Colinas and La Finca. It is also home to some of the best blue flag beaches in the region like La Zenia, Cabo Roig and Campoamor only 5km drive away. The area offers such a wide range of services including weekly markets, the renowned high standard international school "El Limonar" and the famous "La Zenia Boulevard" centre, the largest of its kind in southern Spain! Situated close to many commercial centres including the well know Villamartin Plaza and La Fuente Centre along with many restaurants, fashion shops, supermarkets, banks, pharmacies and much more that you really are spoilt for choice. The area is not just a golfer's paradise you can find a large range of activities and entertainment for all the family to enjoy, so, whether you are looking for a holiday home, a Golf property or a permanent residence, this development offers everything you could possibly need! The complex is located only 40 minutes from Alicante Airport and 1 hour from Murcia (Corvera) Airport.