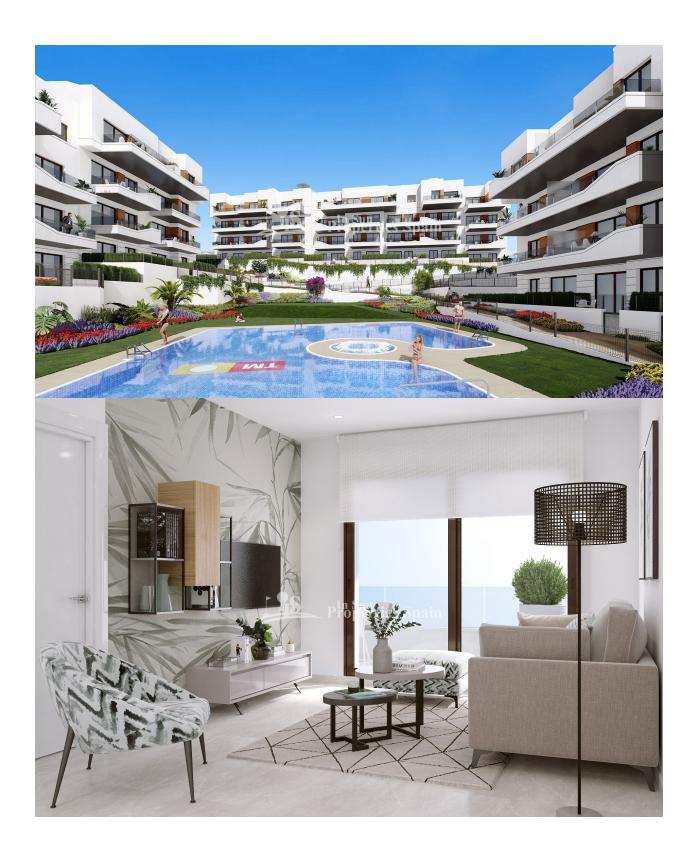

## **DESCRIPTION**

FANTASTIC COMPLEX RESIDENTIAL OF NEW BUILD APARTMENTS PENTHOUSE IN VILLAMARTIN ORIHUELA COSTA with communal pool. This 72m2 penthouse apartment consists of 2 bedrooms, 1 bathrooms, an open plan kitchen with living room, a 13m2 private terrace and a 43m2 solarium. The communal areas are approximately 3.300 m2 and have WIFI, 2 swimming pools, a Jacuzzi and 2 Petanque courts. This residential consists of 94 apartments and is located in Las Filipinas which is in the area of Villamartin Golf on the Orihuela Costa and has been designed to meet the needs of those looking for a Mediterranean lifestyle in a quiet but well established area close to the sea and all amenities. Villamartin was built around one of the most prestigious golf courses on the Costa Blanca "Villamartín Golf Club" and is home to a cosmopolitan and International with one of the healthiest climates in the world. Just a short distance away you can find four other golf courses such as Las Ramblas, Campoamor, Las Colinas and La Finca. It is also home to some of the best blue flag beaches in the region like La Zenia, Cabo Roig and Campoamor only 5km drive away. The area offers such a wide range of services including weekly markets, the renowned high standard international school "El Limonar" and the famous "La Zenia Boulevard" centre, the largest of its kind in southern Spain! Situated close to many commercial centres including the well know Villamartin Plaza and La Fuente Centre along with many restaurants, fashion shops, supermarkets, banks, pharmacies and much more that you really are spoilt for choice. The area is not just a golfer's paradise you can find a large range of activities and entertainment for all the family to enjoy, so, whether you are looking for a holiday home, a Golf property or a permanent residence, this development offers everything you could possibly need! The complex is located only 40 minutes from Alicante Airport and 1 hour from Murcia (Corvera) Airport.

## **ENERGETIC CERTIFIED**

| 07)// 7          | 1/1=1/10                                                  |                                                                                                   | DARKING            |
|------------------|-----------------------------------------------------------|---------------------------------------------------------------------------------------------------|--------------------|
| STYLE            | VIEWS                                                     | DISTANCE TO:                                                                                      | PARKING            |
| • Modern         | Modern • Panoramic views                                  | Beach : 5 Km                                                                                      | Parking no Cars: 1 |
|                  |                                                           | Airport: 70 Km                                                                                    |                    |
| KITCHEN          | GARDEN AND                                                | EXTRA                                                                                             |                    |
| . On an kitch an | TERRACES                                                  | - Outdoor is sureri                                                                               |                    |
| Open kitchen     | <ul><li>Covered terrace</li><li>Communal Garden</li></ul> | <ul><li>Outdoor jacuzzi</li><li>Built in wardrobes</li><li>Reinforced door</li><li>Lift</li></ul> |                    |