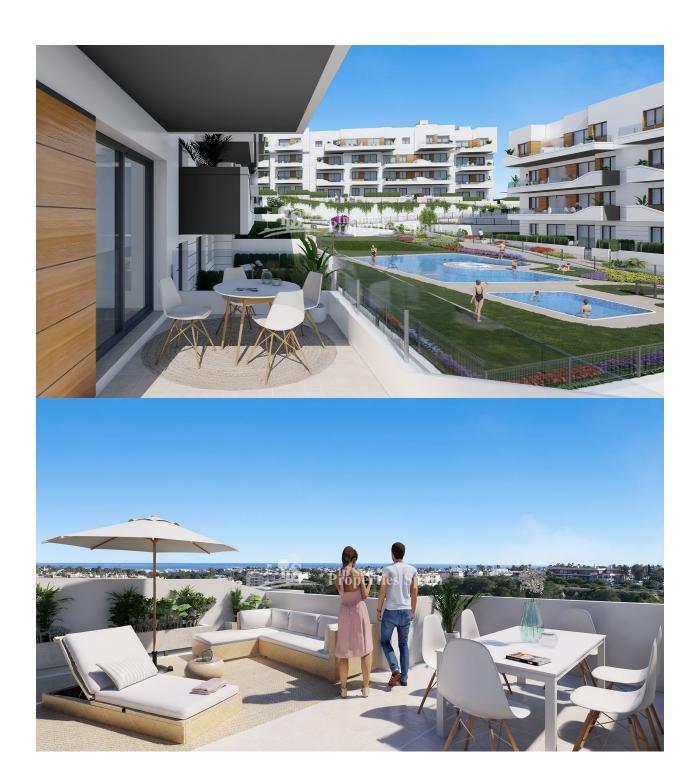

## **DESCRIPTION**

FANTASTIC COMPLEX RESIDENTIAL OF NEW BUILD APARTMENTS PENTHOUSE IN VILLAMARTIN ORIHUELA COSTA with communal pool. This 72m2 penthouse apartment consists of 2 bedrooms, 1 bathrooms, an open plan kitchen with living room, a 13m2 private terrace and a 43m2 solarium. The communal areas are approximately 3.300 m2 and have WIFI, 2 swimming pools, a Jacuzzi and 2 Petanque courts. This residential consists of 94 apartments and is located in Las Filipinas which is in the area of Villamartin Golf on the Orihuela Costa and has been designed to meet the needs of those looking for a Mediterranean lifestyle in a quiet but well established area close to the sea and all amenities. Villamartin was built around one of the most prestigious golf courses on the Costa Blanca "Villamartín Golf Club" and is home to a cosmopolitan and International with one of the healthiest climates in the world. Just a short distance away you can find four other golf courses such as Las Ramblas, Campoamor, Las Colinas and La Finca. It is also home to some of the best blue flag beaches in the region like La Zenia, Cabo Roig and Campoamor only 5km drive away. The area offers such a wide range of services including weekly markets, the renowned high standard international school "El Limonar" and the famous "La Zenia Boulevard" centre, the largest of its kind in southern Spain! Situated close to many commercial centres including the well know Villamartin Plaza and La Fuente Centre along with many restaurants, fashion shops, supermarkets, banks, pharmacies and much more that you really are spoilt for choice. The area is not just a golfer's paradise you can find a large range of activities and entertainment for all the family to enjoy, so, whether you are looking for a holiday home, a Golf property or a permanent residence, this development offers everything you could possibly need! The complex is located only 40 minutes from Alicante Airport and 1 hour from Murcia (Corvera) Airport.

## **ENERGETIC CERTIFIED**

| 07)// 7          | 1/1=1/10                                                  |                                                                                                   | DARKING            |
|------------------|-----------------------------------------------------------|---------------------------------------------------------------------------------------------------|--------------------|
| STYLE            | VIEWS                                                     | DISTANCE TO:                                                                                      | PARKING            |
| • Modern         | Modern • Panoramic views                                  | Beach : 5 Km                                                                                      | Parking no Cars: 1 |
|                  |                                                           | Airport: 70 Km                                                                                    |                    |
| KITCHEN          | GARDEN AND                                                | EXTRA                                                                                             |                    |
| . On an kitch an | TERRACES                                                  | - Outdoor is sureri                                                                               |                    |
| Open kitchen     | <ul><li>Covered terrace</li><li>Communal Garden</li></ul> | <ul><li>Outdoor jacuzzi</li><li>Built in wardrobes</li><li>Reinforced door</li><li>Lift</li></ul> |                    |