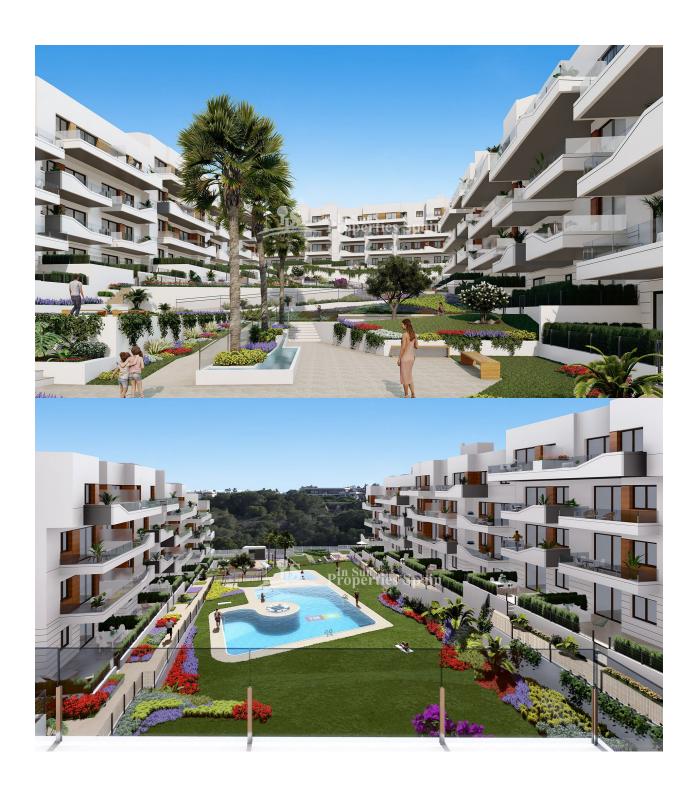

## **DESCRIPTION**

FANTASTIC COMPLEX RESIDENTIAL OF NEW BUILD APARTMENTS PENTHOUSE IN VILLAMARTIN ORIHUELA COSTA with communal pool. This 72m2 penthouse apartment consists of 2 bedrooms, 1 bathrooms, an open plan kitchen with living room, a 13m2 private terrace and a 43m2 solarium. The communal areas are approximately 3.300 m2 and have WIFI, 2 swimming pools, a Jacuzzi and 2 Petanque courts. This residential consists of 94 apartments and is located in Las Filipinas which is in the area of Villamartin Golf on the Orihuela Costa and has been designed to meet the needs of those looking for a Mediterranean lifestyle in a quiet but well established area close to the sea and all amenities. Villamartin was built around one of the most prestigious golf courses on the Costa Blanca "Villamartín Golf Club" and is home to a cosmopolitan and International with one of the healthiest climates in the world. Just a short distance away you can find four other golf courses such as Las Ramblas, Campoamor, Las Colinas and La Finca. It is also home to some of the best blue flag beaches in the region like La Zenia, Cabo Roig and Campoamor only 5km drive away. The area offers such a wide range of services including weekly markets, the renowned high standard international school "El Limonar" and the famous "La Zenia Boulevard" centre, the largest of its kind in southern Spain! Situated close to many commercial centres including the well know Villamartin Plaza and La Fuente Centre along with many restaurants, fashion shops, supermarkets, banks, pharmacies and much more that you really are spoilt for choice. The area is not just a golfer's paradise you can find a large range of activities and entertainment for all the family to enjoy, so, whether you are looking for a holiday home, a Golf property or a permanent residence, this development offers everything you could possibly need! The complex is located only 40 minutes from Alicante Airport and 1 hour from Murcia (Corvera) Airport.