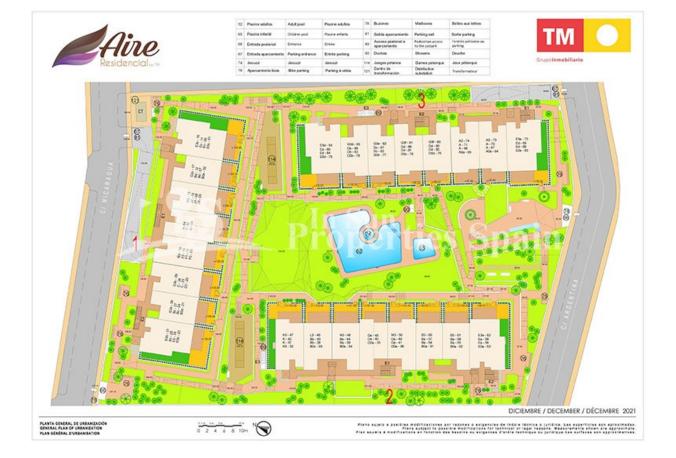

## **DESCRIPTION**

FANTASTIC COMPLEX RESIDENTIAL OF NEW BUILD APARTMENTS PENTHOUSE IN VILLAMARTIN ORIHUELA COSTA with communal pool. This 72m2 penthouse apartment consists of 2 bedrooms, 1 bathrooms, an open plan kitchen with living room, a 13m2 private terrace and a 43m2 solarium. The communal areas are approximately 3.300 m2 and have WIFI, 2 swimming pools, a Jacuzzi and 2 Petanque courts. This residential consists of 94 apartments and is located in Las Filipinas which is in the area of Villamartin Golf on the Orihuela Costa and has been designed to meet the needs of those looking for a Mediterranean lifestyle in a quiet but well established area close to the sea and all amenities. Villamartin was built around one of the most prestigious golf courses on the Costa Blanca "Villamartín Golf Club" and is home to a cosmopolitan and International with one of the healthiest climates in the world. Just a short distance away you can find four other golf courses such as Las Ramblas, Campoamor, Las Colinas and La Finca. It is also home to some of the best blue flag beaches in the region like La Zenia, Cabo Roig and Campoamor only 5km drive away. The area offers such a wide range of services including weekly markets, the renowned high standard international school "El Limonar" and the famous "La Zenia Boulevard" centre, the largest of its kind in southern Spain! Situated close to many commercial centres including the well know Villamartin Plaza and La Fuente Centre along with many restaurants, fashion shops, supermarkets, banks, pharmacies and much more that you really are spoilt for choice. The area is not just a golfer's paradise you can find a large range of activities and entertainment for all the family to enjoy, so, whether you are looking for a holiday home, a Golf property or a permanent residence, this development offers everything you could possibly need! The complex is located only 40 minutes from Alicante Airport and 1 hour from Murcia (Corvera) Airport.