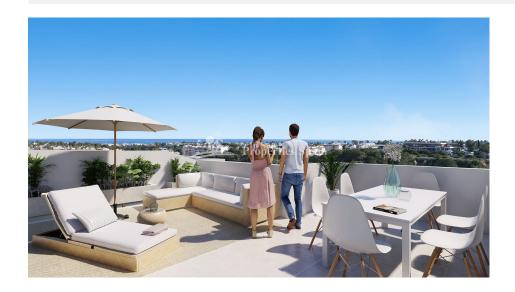

## **DESCRIPTION**

FANTASTIC COMPLEX RESIDENTIAL OF NEW BUILD APARTMENTS PENTHOUSE IN VILLAMARTIN ORIHUELA COSTA with communal pool. This 72m2 penthouse apartment consists of 2 bedrooms, 1 bathrooms, an open plan kitchen with living room, a 13m2 private terrace and a 43m2 solarium. The communal areas are approximately 3.300 m2 and have WIFI, 2 swimming pools, a Jacuzzi and 2 Petanque courts. This residential consists of 94 apartments and is located in Las Filipinas which is in the area of Villamartin Golf on the Orihuela Costa and has been designed to meet the needs of those looking for a Mediterranean lifestyle in a quiet but well established area close to the sea and all amenities. Villamartin was built around one of the most prestigious golf courses on the Costa Blanca "Villamartín Golf Club" and is home to a cosmopolitan and International with one of the healthiest climates in the world. Just a short distance away you can find four other golf courses such as Las Ramblas, Campoamor, Las Colinas and La Finca. It is also home to some of the best blue flag beaches in the region like La Zenia, Cabo Roig and Campoamor only 5km drive away. The area offers such a wide range of services including weekly markets, the renowned high standard international school "El Limonar" and the famous "La Zenia Boulevard" centre, the largest of its kind in southern Spain! Situated close to many commercial centres including the well know Villamartin Plaza and La Fuente Centre along with many restaurants, fashion shops, supermarkets, banks, pharmacies and much more that you really are spoilt for choice. The area is not just a golfer's paradise you can find a large range of activities and entertainment for all the family to enjoy, so, whether you are looking for a holiday home, a Golf property or a permanent residence, this development offers everything you could possibly need! The complex is located only 40 minutes from Alicante Airport and 1 hour from Murcia (Corvera) Airport.

## **ENERGETIC CERTIFIED**

| 07)// 7          | 1/1=1/10                                                  |                                                                                                   | DARKING            |
|------------------|-----------------------------------------------------------|---------------------------------------------------------------------------------------------------|--------------------|
| STYLE            | VIEWS                                                     | DISTANCE TO:                                                                                      | PARKING            |
| • Modern         | Modern • Panoramic views                                  | Beach : 5 Km                                                                                      | Parking no Cars: 1 |
|                  |                                                           | Airport: 70 Km                                                                                    |                    |
| KITCHEN          | GARDEN AND                                                | EXTRA                                                                                             |                    |
| . On an kitch an | TERRACES                                                  | - Outdoor is sureri                                                                               |                    |
| Open kitchen     | <ul><li>Covered terrace</li><li>Communal Garden</li></ul> | <ul><li>Outdoor jacuzzi</li><li>Built in wardrobes</li><li>Reinforced door</li><li>Lift</li></ul> |                    |