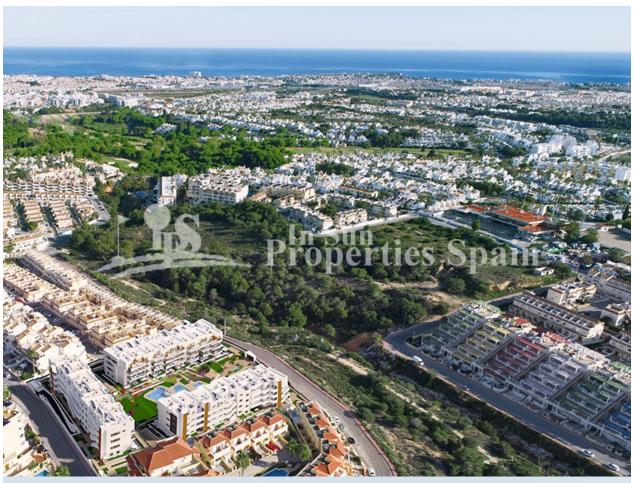

## **DESCRIPTION**

FANTASTIC COMPLEX RESIDENTIAL OF NEW BUILD APARTMENTS PENTHOUSE IN VILLAMARTIN ORIHUELA COSTA with communal pool. This 72m2 penthouse apartment consists of 2 bedrooms, 1 bathrooms, an open plan kitchen with living room, a 13m2 private terrace and a 43m2 solarium. The communal areas are approximately 3.300 m2 and have WIFI, 2 swimming pools, a Jacuzzi and 2 Petanque courts. This residential consists of 94 apartments and is located in Las Filipinas which is in the area of Villamartin Golf on the Orihuela Costa and has been designed to meet the needs of those looking for a Mediterranean lifestyle in a quiet but well established area close to the sea and all amenities. Villamartin was built around one of the most prestigious golf courses on the Costa Blanca "Villamartín Golf Club" and is home to a cosmopolitan and International with one of the healthiest climates in the world. Just a short distance away you can find four other golf courses such as Las Ramblas, Campoamor, Las Colinas and La Finca. It is also home to some of the best blue flag beaches in the region like La Zenia, Cabo Roig and Campoamor only 5km drive away. The area offers such a wide range of services including weekly markets, the renowned high standard international school "El Limonar" and the famous "La Zenia Boulevard" centre, the largest of its kind in southern Spain! Situated close to many commercial centres including the well know Villamartin Plaza and La Fuente Centre along with many restaurants, fashion shops, supermarkets, banks, pharmacies and much more that you really are spoilt for choice. The area is not just a golfer's paradise you can find a large range of activities and entertainment for all the family to enjoy, so, whether you are looking for a holiday home, a Golf property or a permanent residence, this development offers everything you could possibly need! The complex is located only 40 minutes from Alicante Airport and 1 hour from Murcia (Corvera) Airport.