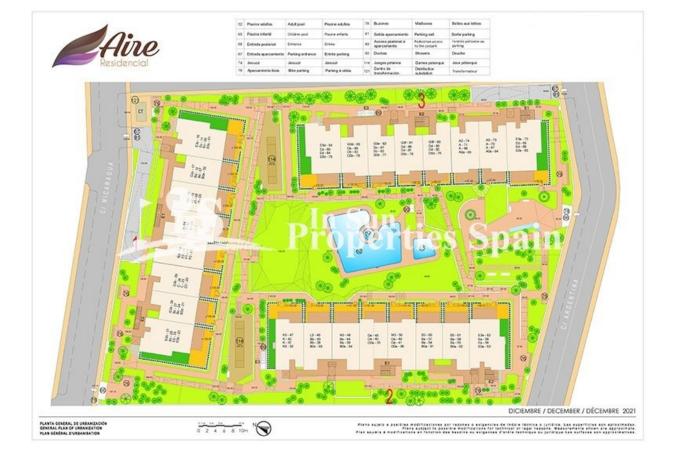

#### **DESCRIPTION**

AMAZING COMPLEX RESIDENTIAL OF NEW BUILD APARTMENTS IN VILLAMARTIN ORIHUELA COSTA with superb communal facilities! This 88m2 apartment consists of 3 bedrooms, 2 bathrooms, an open plan kitchen with living room and a 13m2 private terrace. The communal areas are approximately 3.300 m2 and have WIFI, 2 swimming pools, a Jacuzzi and 2 Petangue courts. This residential consists of 94 apartments and is located in Las Filipinas which is in the area of Villamartin Golf on the Orihuela Costa and has been designed to meet the needs of those looking for a Mediterranean lifestyle in a guiet but well established area close to the sea and all amenities. Villamartin was built around one of the most prestigious golf courses on the Costa Blanca "Villamartín Golf Club" and is home to a cosmopolitan and International with one of the healthiest climates in the world. Just a short distance away you can find four other golf courses such as Las Ramblas, Campoamor, Las Colinas and La Finca. It is also home to some of the best blue flag beaches in the region like La Zenia, Cabo Roig and Campoamor only 5km drive away. The area offers such a wide range of

services including weekly markets, the renowned high standard international school "El Limonar" and the famous "La Zenia Boulevard" centre, the largest of its kind in southern Spain! Situated close to many commercial centres including the well know Villamartin Plaza and La Fuente Centre along with many restaurants, fashion shops, supermarkets, banks, pharmacies and much more that you really are spoilt for choice. The area is not just a golfer's paradise you can find a large range of activities and entertainment for all the family to enjoy, so, whether you are looking for a holiday home, a Golf property or a permanent residence, this development offers everything you could possibly need! The complex is located only 40 minutes from Alicante Airport and 1 hour from Murcia (Corvera) Airport.