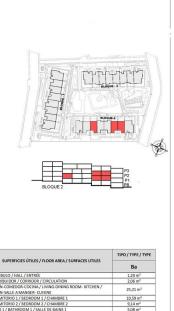

#### **EXTRA**

- Outdoor jacuzzi
- Built in wardrobes
- Reinforced door
- Double glazed windows
- Lift

|          | SOFEWELS STILLS / TOOK AREA / SOURCES STILLS                                                     | Ba                   |
|----------|--------------------------------------------------------------------------------------------------|----------------------|
| 1        | VESTIBULO / HALL / ENTRÉE                                                                        | 1,20 m <sup>2</sup>  |
| 2        | DISTRIBUIDOR / CORRIDOR / CIRCULATION                                                            | 2,06 m <sup>2</sup>  |
| 8        | SALON-COMEDOR-COCINA / LIVING-DINING ROOM- KITCHEN /<br>SALON-SALLE A MANGER- CUISINE            | 25,21 m <sup>2</sup> |
| 9        | DORMITORIO 1 / BEDROOM 1 / CHAMBRE 1                                                             | 10,59 m <sup>2</sup> |
| 10       | DORMITORIO 2 / BEDROOM 2 / CHAMBRE 2                                                             | 9,14 m <sup>2</sup>  |
| 12       | BAÑO 1 / BATHROOM 1 / SALLE DE BAINS 1                                                           | 5,08 m <sup>2</sup>  |
| OTAL SUI | P. UTILES / TOTAL FLOOR AREA / TOTAL SURFACES UTILES                                             | 53,28 m <sup>2</sup> |
| UP. CONS | STRUIDA INTERIOR / BUILT INTERIOR AREA / SURFACE CONSTRUITE IN                                   | 62,80 m²             |
| 18       | SUP. CONSTRUIDA TERRAZA CUBIERTA 1 / BUILT COVERED 1 AREA / SURFACE CONSTRUITE TERRASSE COUVERTE | 13,51 m²             |
|          |                                                                                                  |                      |

TIPO/TYPE/TYPE Ba MARZO / MARCH / MARS 2022

TIPO 8a: APARTAMENTO. 2 DORMITORIOS + 1 BAÑO. PLANTA 1 Y 2.
TYPE 8a: APARTMENT. 2 BEDROOMS + 1 BATHROOM. FIRST AND SECOND FLOOI
TYPE 9a: ADRAPTEMENT 2 CHAMBERS + 1 BAND. DEEMED ET DELIVIÈME ÉTAGE.

0 1 m 3 m

Plano sujeto a posibles modificaciones por razones o exigencias de Indola Menica o juridos. Las superficies son aproximadas. Cocina y amueblamiento orientativo, sin valor contractu.
Plana subject to possible modificacions for technica o legali reasons. Measuruments showa ne approximate. Kichne and fuminishinga are fee display purposes only, with no contractual value.
Plana rounis à modifications en fendorale des besinos ou enigenee de drefe technique ou puridipue, las surfaces con approximatives. Custine et amueblacinafis, sans valuer contractuale