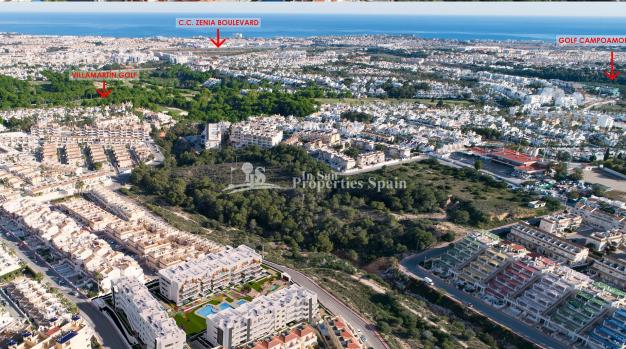

#### **DESCRIPTION**

AMAZING COMPLEX RESIDENTIAL OF NEW BUILD APARTMENTS IN VILLAMARTIN ORIHUELA COSTA with superb communal facilities! This 88m2 apartment consists of 3 bedrooms, 2 bathrooms, an open plan kitchen with living room and a 13m2 private terrace. The communal areas are approximately 3.300 m2 and have WIFI, 2 swimming pools, a Jacuzzi and 2 Petangue courts. This residential consists of 94 apartments and is located in Las Filipinas which is in the area of Villamartin Golf on the Orihuela Costa and has been designed to meet the needs of those looking for a Mediterranean lifestyle in a guiet but well established area close to the sea and all amenities. Villamartin was built around one of the most prestigious golf courses on the Costa Blanca "Villamartín Golf Club" and is home to a cosmopolitan and International with one of the healthiest climates in the world. Just a short distance away you can find four other golf courses such as Las Ramblas, Campoamor, Las Colinas and La Finca. It is also home to some of the best blue flag beaches in the region like La Zenia, Cabo Roig and Campoamor only 5km drive away. The area offers such a wide range of

services including weekly markets, the renowned high standard international school "El Limonar" and the famous "La Zenia Boulevard" centre, the largest of its kind in southern Spain! Situated close to many commercial centres including the well know Villamartin Plaza and La Fuente Centre along with many restaurants, fashion shops, supermarkets, banks, pharmacies and much more that you really are spoilt for choice. The area is not just a golfer's paradise you can find a large range of activities and entertainment for all the family to enjoy, so, whether you are looking for a holiday home, a Golf property or a permanent residence, this development offers everything you could possibly need! The complex is located only 40 minutes from Alicante Airport and 1 hour from Murcia (Corvera) Airport.