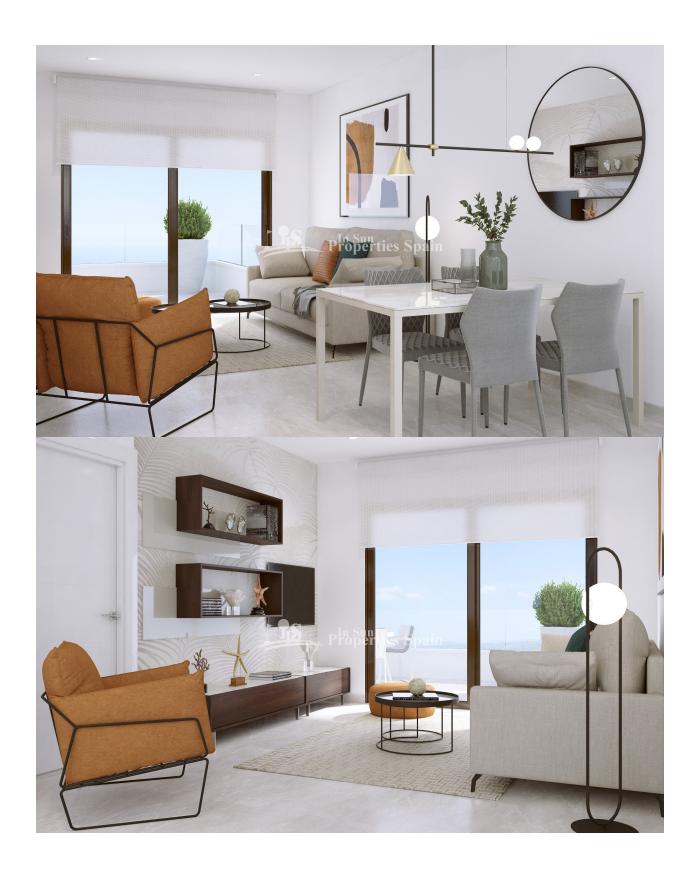

#### **DESCRIPTION**

AMAZING COMPLEX RESIDENTIAL OF NEW BUILD APARTMENTS IN VILLAMARTIN ORIHUELA COSTA with superb communal facilities! This 88m2 apartment consists of 3 bedrooms, 2 bathrooms, an open plan kitchen with living room and a 13m2 private terrace. The communal areas are approximately 3.300 m2 and have WIFI, 2 swimming pools, a Jacuzzi and 2 Petangue courts. This residential consists of 94 apartments and is located in Las Filipinas which is in the area of Villamartin Golf on the Orihuela Costa and has been designed to meet the needs of those looking for a Mediterranean lifestyle in a guiet but well established area close to the sea and all amenities. Villamartin was built around one of the most prestigious golf courses on the Costa Blanca "Villamartín Golf Club" and is home to a cosmopolitan and International with one of the healthiest climates in the world. Just a short distance away you can find four other golf courses such as Las Ramblas, Campoamor, Las Colinas and La Finca. It is also home to some of the best blue flag beaches in the region like La Zenia, Cabo Roig and Campoamor only 5km drive away. The area offers such a wide range of