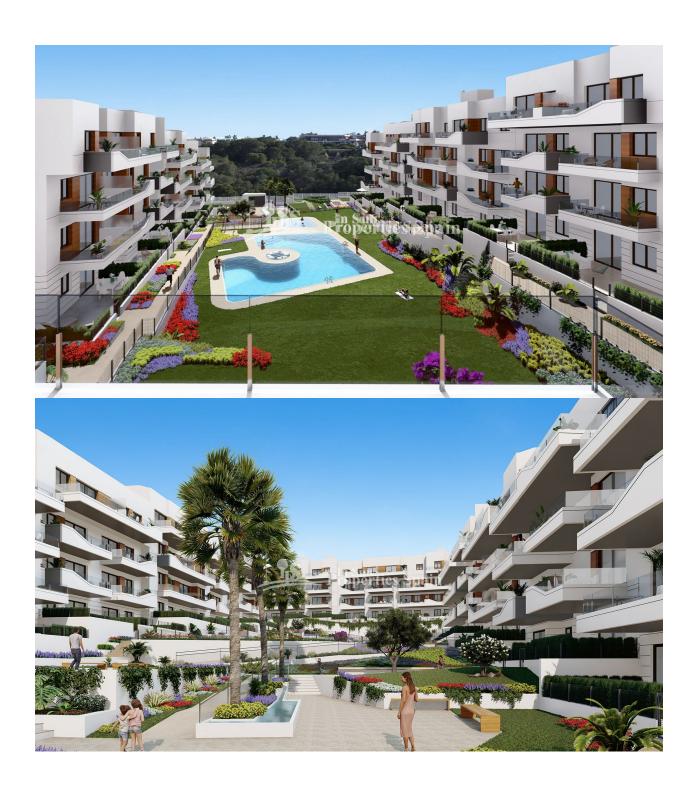

#### **DESCRIPTION**

AMAZING COMPLEX RESIDENTIAL OF NEW BUILD APARTMENTS IN VILLAMARTIN ORIHUELA COSTA with superb communal facilities! This 88m2 apartment consists of 3 bedrooms, 2 bathrooms, an open plan kitchen with living room and a 13m2 private terrace. The communal areas are approximately 3.300 m2 and have WIFI, 2 swimming pools, a Jacuzzi and 2 Petangue courts. This residential consists of 94 apartments and is located in Las Filipinas which is in the area of Villamartin Golf on the Orihuela Costa and has been designed to meet the needs of those looking for a Mediterranean lifestyle in a guiet but well established area close to the sea and all amenities. Villamartin was built around one of the most prestigious golf courses on the Costa Blanca "Villamartín Golf Club" and is home to a cosmopolitan and International with one of the healthiest climates in the world. Just a short distance away you can find four other golf courses such as Las Ramblas, Campoamor, Las Colinas and La Finca. It is also home to some of the best blue flag beaches in the region like La Zenia, Cabo Roig and Campoamor only 5km drive away. The area offers such a wide range of

# GARDEN AND TERRACES

- Covered terrace
- Palm trees
- Communal Garden