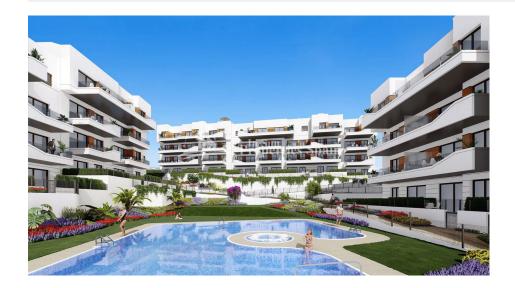

#### **DESCRIPTION**

AMAZING COMPLEX RESIDENTIAL OF NEW BUILD APARTMENTS IN VILLAMARTIN ORIHUELA COSTA with superb communal facilities! This 88m2 apartment consists of 3 bedrooms, 2 bathrooms, an open plan kitchen with living room and a 13m2 private terrace. The communal areas are approximately 3.300 m2 and have WIFI, 2 swimming pools, a Jacuzzi and 2 Petangue courts. This residential consists of 94 apartments and is located in Las Filipinas which is in the area of Villamartin Golf on the Orihuela Costa and has been designed to meet the needs of those looking for a Mediterranean lifestyle in a guiet but well established area close to the sea and all amenities. Villamartin was built around one of the most prestigious golf courses on the Costa Blanca "Villamartín Golf Club" and is home to a cosmopolitan and International with one of the healthiest climates in the world. Just a short distance away you can find four other golf courses such as Las Ramblas, Campoamor, Las Colinas and La Finca. It is also home to some of the best blue flag beaches in the region like La Zenia, Cabo Roig and Campoamor only 5km drive away. The area offers such a wide range of

services including weekly markets, the renowned high standard international school "El Limonar" and the famous "La Zenia Boulevard" centre, the largest of its kind in southern Spain! Situated close to many commercial centres including the well know Villamartin Plaza and La Fuente Centre along with many restaurants, fashion shops, supermarkets, banks, pharmacies and much more that you really are spoilt for choice. The area is not just a golfer's paradise you can find a large range of activities and entertainment for all the family to enjoy, so, whether you are looking for a holiday home, a Golf property or a permanent residence, this development offers everything you could possibly need! The complex is located only 40 minutes from Alicante Airport and 1 hour from Murcia (Corvera) Airport.