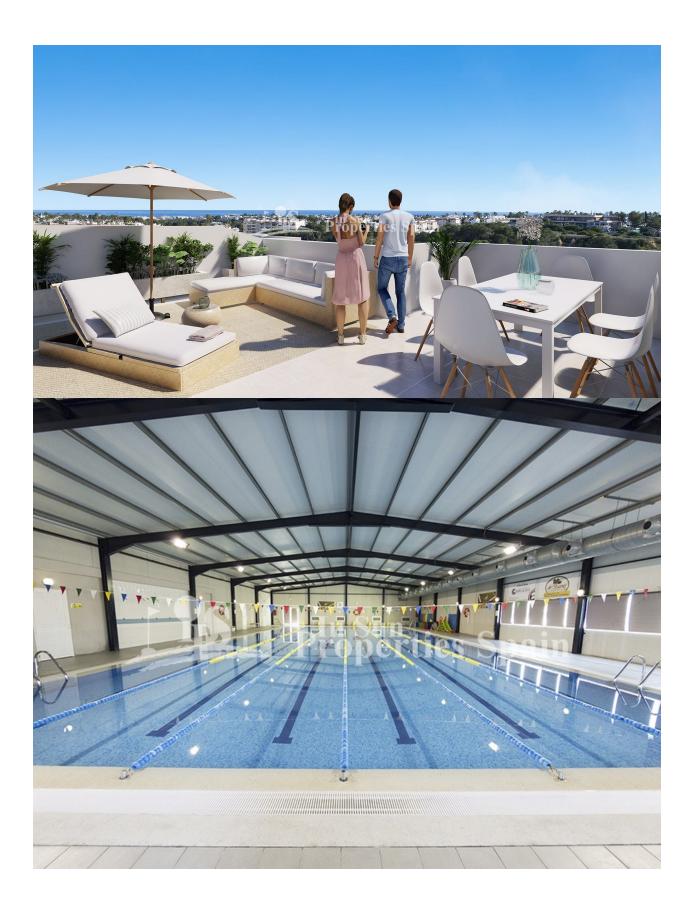

#### **DESCRIPTION**

AMAZING COMPLEX RESIDENTIAL OF NEW BUILD APARTMENTS IN VILLAMARTIN ORIHUELA COSTA with superb communal facilities! This 88m2 apartment consists of 3 bedrooms, 2 bathrooms, an open plan kitchen with living room and a 13m2 private terrace. The communal areas are approximately 3.300 m2 and have WIFI, 2 swimming pools, a Jacuzzi and 2 Petangue courts. This residential consists of 94 apartments and is located in Las Filipinas which is in the area of Villamartin Golf on the Orihuela Costa and has been designed to meet the needs of those looking for a Mediterranean lifestyle in a guiet but well established area close to the sea and all amenities. Villamartin was built around one of the most prestigious golf courses on the Costa Blanca "Villamartín Golf Club" and is home to a cosmopolitan and International with one of the healthiest climates in the world. Just a short distance away you can find four other golf courses such as Las Ramblas, Campoamor, Las Colinas and La Finca. It is also home to some of the best blue flag beaches in the region like La Zenia, Cabo Roig and Campoamor only 5km drive away. The area offers such a wide range of

# GARDEN AND TERRACES

- Covered terrace
- Palm trees
- Communal Garden

#### **EXTRA**

- Outdoor jacuzzi
- Built in wardrobes
- Reinforced door
- Double glazed windows
- Lift

|          | SOFEWELS STILLS / TOOK AREA / SOURCES STILLS                                                     | Ba                   |
|----------|--------------------------------------------------------------------------------------------------|----------------------|
| 1        | VESTIBULO / HALL / ENTRÉE                                                                        | 1,20 m <sup>2</sup>  |
| 2        | DISTRIBUIDOR / CORRIDOR / CIRCULATION                                                            | 2,06 m <sup>2</sup>  |
| 8        | SALON-COMEDOR-COCINA / LIVING-DINING ROOM- KITCHEN /<br>SALON-SALLE A MANGER- CUISINE            | 25,21 m <sup>2</sup> |
| 9        | DORMITORIO 1 / BEDROOM 1 / CHAMBRE 1                                                             | 10,59 m <sup>2</sup> |
| 10       | DORMITORIO 2 / BEDROOM 2 / CHAMBRE 2                                                             | 9,14 m <sup>2</sup>  |
| 12       | BAÑO 1 / BATHROOM 1 / SALLE DE BAINS 1                                                           | 5,08 m <sup>2</sup>  |
| OTAL SUI | P. UTILES / TOTAL FLOOR AREA / TOTAL SURFACES UTILES                                             | 53,28 m <sup>2</sup> |
| UP. CONS | STRUIDA INTERIOR / BUILT INTERIOR AREA / SURFACE CONSTRUITE IN                                   | 62,80 m²             |
| 18       | SUP. CONSTRUIDA TERRAZA CUBIERTA 1 / BUILT COVERED 1 AREA / SURFACE CONSTRUITE TERRASSE COUVERTE | 13,51 m²             |
|          |                                                                                                  |                      |