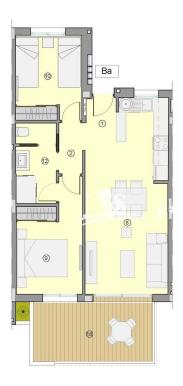

#### **EXTRA**

- Outdoor jacuzzi
- Built in wardrobes
- Reinforced door
- Double glazed windows
- Lift

|          | SOFEWELS STILLS / TOOK AREA / SOURCES STILLS                                                     | Ba                   |
|----------|--------------------------------------------------------------------------------------------------|----------------------|
| 1        | VESTIBULO / HALL / ENTRÉE                                                                        | 1,20 m <sup>2</sup>  |
| 2        | DISTRIBUIDOR / CORRIDOR / CIRCULATION                                                            | 2,06 m <sup>2</sup>  |
| 8        | SALON-COMEDOR-COCINA / LIVING-DINING ROOM- KITCHEN /<br>SALON-SALLE A MANGER- CUISINE            | 25,21 m <sup>2</sup> |
| 9        | DORMITORIO 1 / BEDROOM 1 / CHAMBRE 1                                                             | 10,59 m <sup>2</sup> |
| 10       | DORMITORIO 2 / BEDROOM 2 / CHAMBRE 2                                                             | 9,14 m <sup>2</sup>  |
| 12       | BAÑO 1 / BATHROOM 1 / SALLE DE BAINS 1                                                           | 5,08 m <sup>2</sup>  |
| OTAL SUI | P. UTILES / TOTAL FLOOR AREA / TOTAL SURFACES UTILES                                             | 53,28 m <sup>2</sup> |
| UP. CONS | STRUIDA INTERIOR / BUILT INTERIOR AREA / SURFACE CONSTRUITE IN                                   | 62,80 m²             |
| 18       | SUP. CONSTRUIDA TERRAZA CUBIERTA 1 / BUILT COVERED 1 AREA / SURFACE CONSTRUITE TERRASSE COUVERTE | 13,51 m²             |
|          |                                                                                                  |                      |

TIPO/TYPE/TYPE Ba MARZO / MARCH / MARS 2022

TIPO 8a: APARTAMENTO. 2 DORMITORIOS + 1 BAÑO. PLANTA 1 Y 2.
TYPE 8a: APARTMENT. 2 BEDROOMS + 1 BATHROOM. FIRST AND SECOND FLOOI
TYPE 9a: ADRAPTEMENT 2 CHAMBERS + 1 BAND. DEEMED ET DELIVIÈME ÉTAGE.

0 1 m 3 m

Plano sujeto a posibles modificaciones por razones o exigencias de Indola Menica o juridos. Las superficies son aproximadas. Cocina y amueblamiento orientativo, sin valor contractu.
Plana subject to possible modificacions for technica o legali reasons. Measuruments showa ne approximate. Kichne and fuminishinga are fee display purposes only, with no contractual value.
Plana rounis à modifications en fendorale des besinos ou enigenee de drefe technique ou puridipue, las surfaces con approximatives. Custine et amueblacinafis, sans valuer contractuale