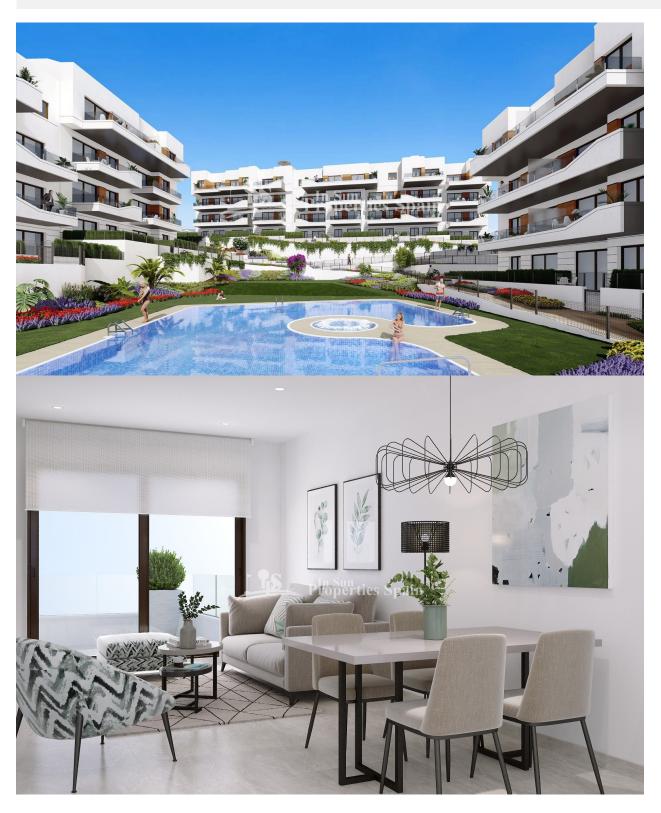

#### **DESCRIPTION**

AMAZING COMPLEX RESIDENTIAL OF NEW BUILD APARTMENTS IN VILLAMARTIN ORIHUELA COSTA with superb communal facilities! This 88m2 apartment consists of 3 bedrooms, 2 bathrooms, an open plan kitchen with living room and a 13m2 private terrace. The communal areas are approximately 3.300 m2 and have WIFI, 2 swimming pools, a Jacuzzi and 2 Petangue courts. This residential consists of 94 apartments and is located in Las Filipinas which is in the area of Villamartin Golf on the Orihuela Costa and has been designed to meet the needs of those looking for a Mediterranean lifestyle in a guiet but well established area close to the sea and all amenities. Villamartin was built around one of the most prestigious golf courses on the Costa Blanca "Villamartín Golf Club" and is home to a cosmopolitan and International with one of the healthiest climates in the world. Just a short distance away you can find four other golf courses such as Las Ramblas, Campoamor, Las Colinas and La Finca. It is also home to some of the best blue flag beaches in the region like La Zenia, Cabo Roig and Campoamor only 5km drive away. The area offers such a wide range of

services including weekly markets, the renowned high standard international school "El Limonar" and the famous "La Zenia Boulevard" centre, the largest of its kind in southern Spain! Situated close to many commercial centres including the well know Villamartin Plaza and La Fuente Centre along with many restaurants, fashion shops, supermarkets, banks, pharmacies and much more that you really are spoilt for choice. The area is not just a golfer's paradise you can find a large range of activities and entertainment for all the family to enjoy, so, whether you are looking for a holiday home, a Golf property or a permanent residence, this development offers everything you could possibly need! The complex is located only 40 minutes from Alicante Airport and 1 hour from Murcia (Corvera) Airport.