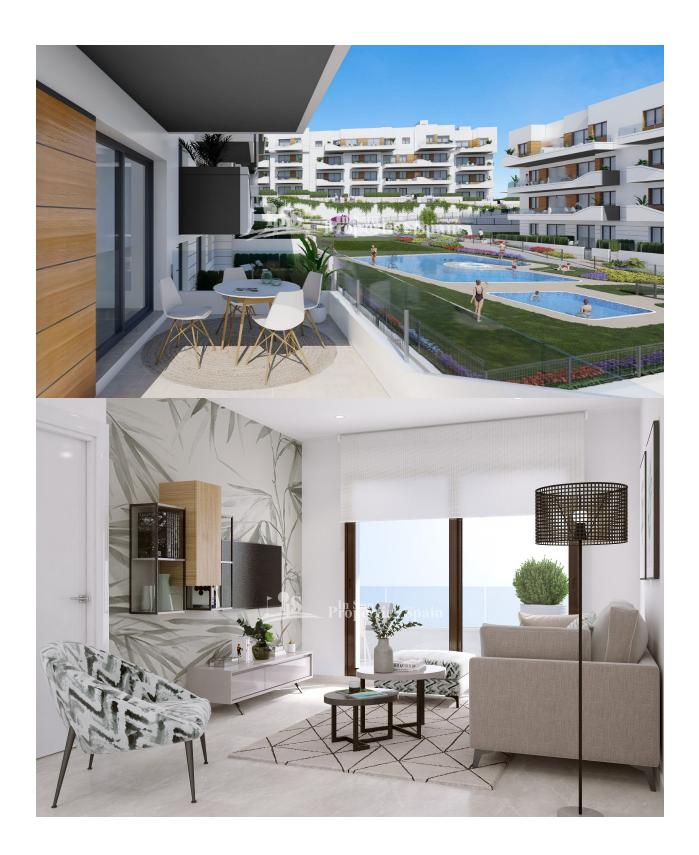

#### **DESCRIPTION**

AMAZING COMPLEX RESIDENTIAL OF NEW BUILD APARTMENTS IN VILLAMARTIN ORIHUELA COSTA with superb communal facilities! This 88m2 apartment consists of 3 bedrooms, 2 bathrooms, an open plan kitchen with living room and a 13m2 private terrace. The communal areas are approximately 3.300 m2 and have WIFI, 2 swimming pools, a Jacuzzi and 2 Petangue courts. This residential consists of 94 apartments and is located in Las Filipinas which is in the area of Villamartin Golf on the Orihuela Costa and has been designed to meet the needs of those looking for a Mediterranean lifestyle in a guiet but well established area close to the sea and all amenities. Villamartin was built around one of the most prestigious golf courses on the Costa Blanca "Villamartín Golf Club" and is home to a cosmopolitan and International with one of the healthiest climates in the world. Just a short distance away you can find four other golf courses such as Las Ramblas, Campoamor, Las Colinas and La Finca. It is also home to some of the best blue flag beaches in the region like La Zenia, Cabo Roig and Campoamor only 5km drive away. The area offers such a wide range of

services including weekly markets, the renowned high standard international school "El Limonar" and the famous "La Zenia Boulevard" centre, the largest of its kind in southern Spain! Situated close to many commercial centres including the well know Villamartin Plaza and La Fuente Centre along with many restaurants, fashion shops, supermarkets, banks, pharmacies and much more that you really are spoilt for choice. The area is not just a golfer's paradise you can find a large range of activities and entertainment for all the family to enjoy, so, whether you are looking for a holiday home, a Golf property or a permanent residence, this development offers everything you could possibly need! The complex is located only 40 minutes from Alicante Airport and 1 hour from Murcia (Corvera) Airport.