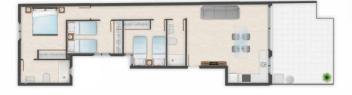

- Play Ground
- Built in wardrobes
  Reinforced door
- KeimorceLift

4<sup>a</sup> CÁtico - Tipo A 4<sup>n</sup> Penthouse - A Type

SUPERFICIES

SUPERFICIE CONSTRUIDA / BUILT AREA Incluidas zonas comunes / Common areas included

## ÁTICO, TIPO A / PENTHOUSE, A TYPE

| Vivienda / Housing | 94,77 m <sup>2</sup>  |
|--------------------|-----------------------|
| Terraza / Terrace  | 21,26 m <sup>2</sup>  |
| TOTAL              | 116.03 m <sup>2</sup> |