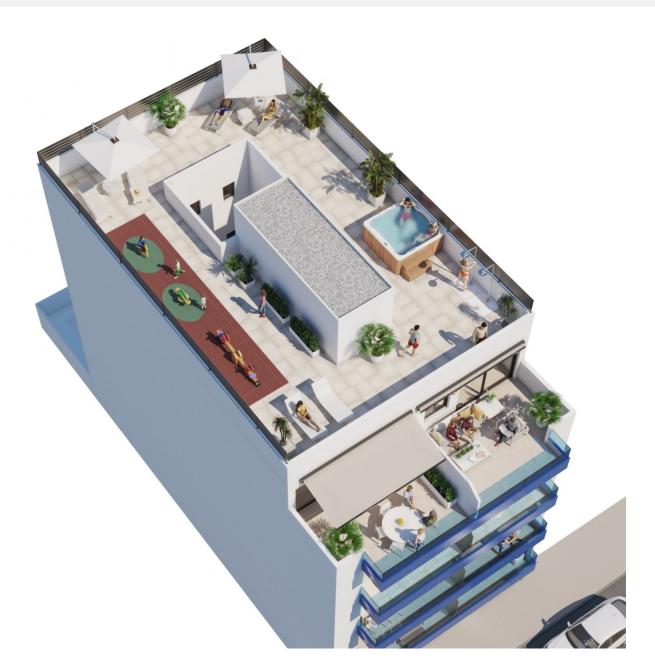

## DESCRIPTION

REF: # 9931

BEAUTIFUL NEW BUILD APARTMENT, PENTHOUSE, IN GUARDAMAR DEL SEGURA only 550m from the beach. This 78m2 Penthouse apartment consists of 3 bedrooms with fitted wardrobes, 2 bathrooms, open plan kitchen with the lounge area and a private 21m2 terrace. The residential complex is located in the heart of Guardamar del Segura and has lovely communal areas including a Spa, Gym, Jacuzzi, community solarium, rest area and children's play area. Perfectly situated only 550m from the beach and close to all services (supermarkets, town hall, bus station, health center and Golf courses are 6.5 km away. Guardamar del Segura is a town located on the Costa Blanca South, it has 11 kilometers of natural beach and a large pine forest. It is a quiet town to live in and has all the services throughout the year such as restaurants, bars, shops, banks, places for leisure, etc. Every Wednesday, in the central streets of the town, a market is organized where many people go to buy products such as food, clothing, furniture, etc. It is a great claim and inhabitants of the surrounding town come to Guardamar every Wednesday to visit the market. Guardamar del Segura has a large port with activities throughout the year, it has a large sports centre with paddle tennis, tennis, soccer and a large heated swimming pool that works all year round. It also has a library where there is free wifi and computers. Guardamar del Segura is only 20km away from the Alicante - Elche (El Altet) airport, where there are many flights every day with connections to the main European cities, due to the demand for tourists on the Costa Blanca.

## **ENERGETIC CERTIFIED**

| STYLE            | VIEWS                               | AIRCONDITIONING         | DISTANCE TO :                                                |
|------------------|-------------------------------------|-------------------------|--------------------------------------------------------------|
| Modern           | <ul> <li>Panoramic views</li> </ul> | Central airconditioning | Beach : 1 Km                                                 |
|                  |                                     |                         | Airport: 20 Km                                               |
| MAIN LIVING AREA | KITCHEN                             | GARDEN AND              | EXTRA                                                        |
|                  | • Open kitchen                      | TERRACES                |                                                              |
| • Gym            | Open kitchen                        | Open terrace            | <ul><li>Outdoor jacuzzi</li><li>Built in wardrobes</li></ul> |

CUBIERTA / ROOFTOP

PISCINA / SWIMMING POOL

- Plano realizado sobre proyecto básico, las cotas o superficies facilitadas podrían verse ligeramente alteradas en fase de ejecución -

"OUR EXPERIENCE IS YOUR GUARANTEE"