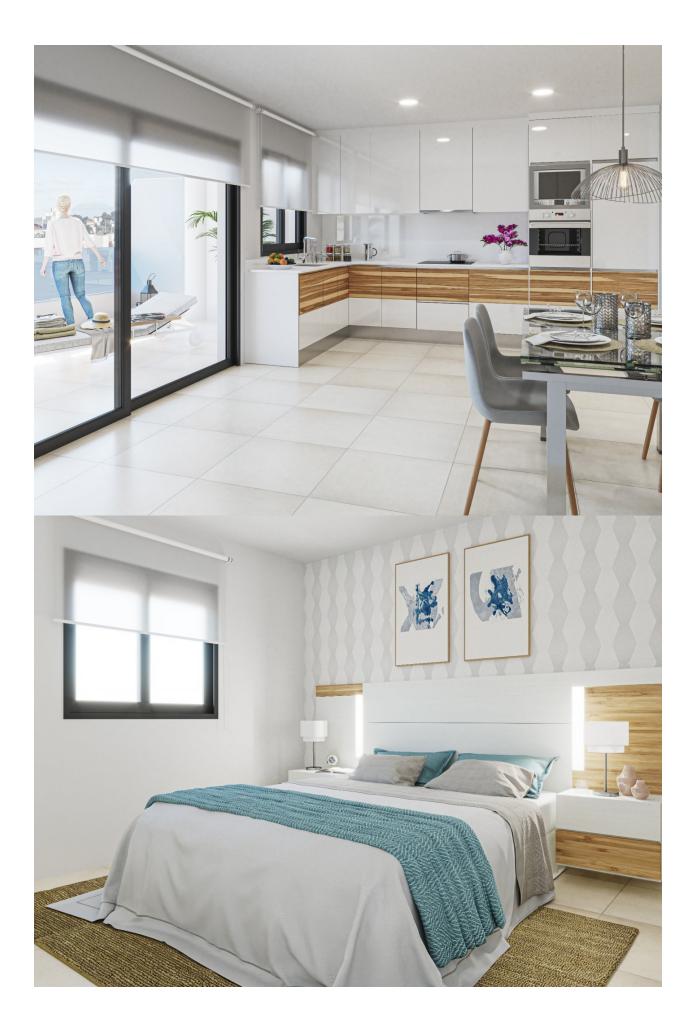

## DESCRIPTION

REF: # 9931

BEAUTIFUL NEW BUILD APARTMENT, PENTHOUSE, IN GUARDAMAR DEL SEGURA only 550m from the beach. This 78m2 Penthouse apartment consists of 3 bedrooms with fitted wardrobes, 2 bathrooms, open plan kitchen with the lounge area and a private 21m2 terrace. The residential complex is located in the heart of Guardamar del Segura and has lovely communal areas including a Spa, Gym, Jacuzzi, community solarium, rest area and children's play area. Perfectly situated only 550m from the beach and close to all services (supermarkets, town hall, bus station, health center and Golf courses are 6.5 km away. Guardamar del Segura is a town located on the Costa Blanca South, it has 11 kilometers of natural beach and a large pine forest. It is a quiet town to live in and has all the services throughout the year such as restaurants, bars, shops, banks, places for leisure, etc. Every Wednesday, in the central streets of the town, a market is organized where many people go to buy products such as food, clothing, furniture, etc. It is a great claim and inhabitants of the surrounding town come to Guardamar every Wednesday to visit the market. Guardamar del Segura has a large port with activities throughout the year, it has a large sports centre with paddle tennis, tennis, soccer and a large heated swimming pool that works all year round. It also has a library where there is free wifi and computers. Guardamar del Segura is only 20km away from the Alicante - Elche (El Altet) airport, where there are many flights every day with connections to the main European cities, due to the demand for tourists on the Costa Blanca.

## **ENERGETIC CERTIFIED**

| STYLE            | VIEWS                               | AIRCONDITIONING         | DISTANCE TO :                                                |
|------------------|-------------------------------------|-------------------------|--------------------------------------------------------------|
| Modern           | <ul> <li>Panoramic views</li> </ul> | Central airconditioning | Beach : 1 Km                                                 |
|                  |                                     |                         | Airport: 20 Km                                               |
| MAIN LIVING AREA | KITCHEN                             | GARDEN AND              | EXTRA                                                        |
|                  | • Open kitchen                      | TERRACES                |                                                              |
| • Gym            | Open kitchen                        | Open terrace            | <ul><li>Outdoor jacuzzi</li><li>Built in wardrobes</li></ul> |