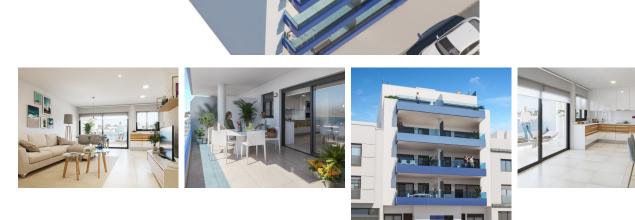

## DESCRIPTION

REF: # 9931

BEAUTIFUL NEW BUILD APARTMENT, PENTHOUSE, IN GUARDAMAR DEL SEGURA only 550m from the beach. This 78m2 Penthouse apartment consists of 3 bedrooms with fitted wardrobes, 2 bathrooms, open plan kitchen with the lounge area and a private 21m2 terrace. The residential complex is located in the heart of Guardamar del Segura and has lovely communal areas including a Spa, Gym, Jacuzzi, community solarium, rest area and children's play area. Perfectly situated only 550m from the beach and close to all services (supermarkets, town hall, bus station, health center and Golf courses are 6.5 km away. Guardamar del Segura is a town located on the Costa Blanca South, it has 11 kilometers of natural beach and a large pine forest. It is a quiet town to live in and has all the services throughout the year such as restaurants, bars, shops, banks, places for leisure, etc. Every Wednesday, in the central streets of the town, a market is organized where many people go to buy products such as food, clothing, furniture, etc. It is a great claim and inhabitants of the surrounding town come to Guardamar every Wednesday to visit the market. Guardamar del Segura has a large port with activities throughout the year, it has a large sports centre with paddle tennis, tennis, soccer and a large heated swimming pool that works all year round. It also has a library where there is free wifi and computers. Guardamar del Segura is only 20km away from the Alicante - Elche (El Altet) airport, where there are many flights every day with connections to the main European cities, due to the demand for tourists on the Costa Blanca.

## **ENERGETIC CERTIFIED**

| STYLE            | VIEWS                               | AIRCONDITIONING         | DISTANCE TO :                                                |
|------------------|-------------------------------------|-------------------------|--------------------------------------------------------------|
| Modern           | <ul> <li>Panoramic views</li> </ul> | Central airconditioning | Beach : 1 Km                                                 |
|                  |                                     |                         | Airport: 20 Km                                               |
| MAIN LIVING AREA | KITCHEN                             | GARDEN AND              | EXTRA                                                        |
|                  | • Open kitchen                      | TERRACES                |                                                              |
| • Gym            | Open kitchen                        | Open terrace            | <ul><li>Outdoor jacuzzi</li><li>Built in wardrobes</li></ul> |