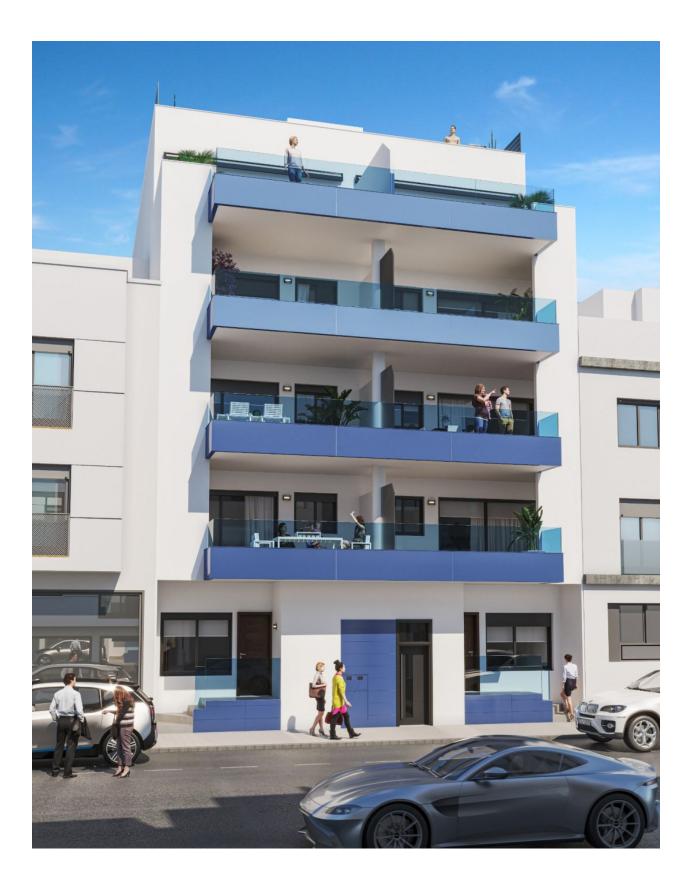

## DESCRIPTION

REF: # 9931

BEAUTIFUL NEW BUILD APARTMENT, PENTHOUSE, IN GUARDAMAR DEL SEGURA only 550m from the beach. This 78m2 Penthouse apartment consists of 3 bedrooms with fitted wardrobes, 2 bathrooms, open plan kitchen with the lounge area and a private 21m2 terrace. The residential complex is located in the heart of Guardamar del Segura and has lovely communal areas including a Spa, Gym, Jacuzzi, community solarium, rest area and children's play area. Perfectly situated only 550m from the beach and close to all services (supermarkets, town hall, bus station, health center and Golf courses are 6.5 km away. Guardamar del Segura is a town located on the Costa Blanca South, it has 11 kilometers of natural beach and a large pine forest. It is a quiet town to live in and has all the services throughout the year such as restaurants, bars, shops, banks, places for leisure, etc. Every Wednesday, in the central streets of the town, a market is organized where many people go to buy products such as food, clothing, furniture, etc. It is a great claim and inhabitants of the surrounding town come to Guardamar every Wednesday to visit the market. Guardamar del Segura has a large port with activities throughout the year, it has a large sports centre with paddle tennis, tennis, soccer and a large heated swimming pool that works all year round. It also has a library where there is free wifi and computers. Guardamar del Segura is only 20km away from the Alicante - Elche (El Altet) airport, where there are many flights every day with connections to the main European cities, due to the demand for tourists on the Costa Blanca.

## **ENERGETIC CERTIFIED**

| STYLE            | VIEWS                               | AIRCONDITIONING         | DISTANCE TO :                                                |
|------------------|-------------------------------------|-------------------------|--------------------------------------------------------------|
| Modern           | <ul> <li>Panoramic views</li> </ul> | Central airconditioning | Beach : 1 Km                                                 |
|                  |                                     |                         | Airport: 20 Km                                               |
| MAIN LIVING AREA | KITCHEN                             | GARDEN AND              | EXTRA                                                        |
|                  | • Open kitchen                      | TERRACES                |                                                              |
| • Gym            | Open kitchen                        | Open terrace            | <ul><li>Outdoor jacuzzi</li><li>Built in wardrobes</li></ul> |