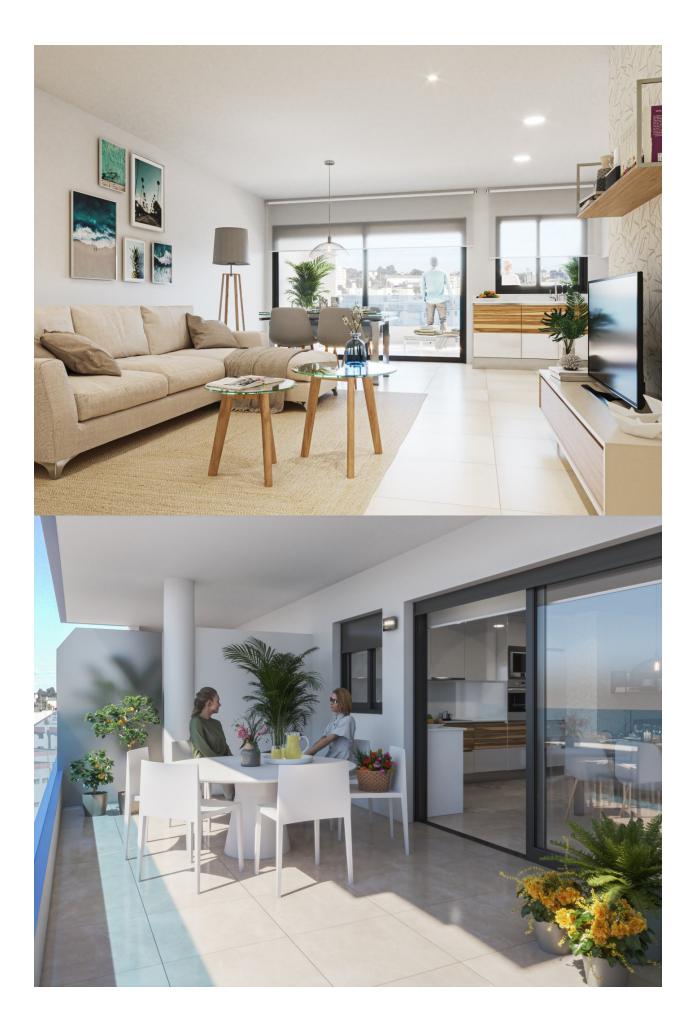

## DESCRIPTION

REF: # 9931

BEAUTIFUL NEW BUILD APARTMENT, PENTHOUSE, IN GUARDAMAR DEL SEGURA only 550m from the beach. This 78m2 Penthouse apartment consists of 3 bedrooms with fitted wardrobes, 2 bathrooms, open plan kitchen with the lounge area and a private 21m2 terrace. The residential complex is located in the heart of Guardamar del Segura and has lovely communal areas including a Spa, Gym, Jacuzzi, community solarium, rest area and children's play area. Perfectly situated only 550m from the beach and close to all services (supermarkets, town hall, bus station, health center and Golf courses are 6.5 km away. Guardamar del Segura is a town located on the Costa Blanca South, it has 11 kilometers of natural beach and a large pine forest. It is a quiet town to live in and has all the services throughout the year such as restaurants, bars, shops, banks, places for leisure, etc. Every Wednesday, in the central streets of the town, a market is organized where many people go to buy products such as food, clothing, furniture, etc. It is a great claim and inhabitants of the surrounding town come to Guardamar every Wednesday to visit the market. Guardamar del Segura has a large port with activities throughout the year, it has a large sports centre with paddle tennis, tennis, soccer and a large heated swimming pool that works all year round. It also has a library where there is free wifi and computers. Guardamar del Segura is only 20km away from the Alicante - Elche (El Altet) airport, where there are many flights every day with connections to the main European cities, due to the demand for tourists on the Costa Blanca.

## **ENERGETIC CERTIFIED**

| STYLE            | VIEWS                               | AIRCONDITIONING         | DISTANCE TO :                                                |
|------------------|-------------------------------------|-------------------------|--------------------------------------------------------------|
| Modern           | <ul> <li>Panoramic views</li> </ul> | Central airconditioning | Beach : 1 Km                                                 |
|                  |                                     |                         | Airport: 20 Km                                               |
| MAIN LIVING AREA | KITCHEN                             | GARDEN AND              | EXTRA                                                        |
|                  | • Open kitchen                      | TERRACES                |                                                              |
| • Gym            | Open kitchen                        | Open terrace            | <ul><li>Outdoor jacuzzi</li><li>Built in wardrobes</li></ul> |