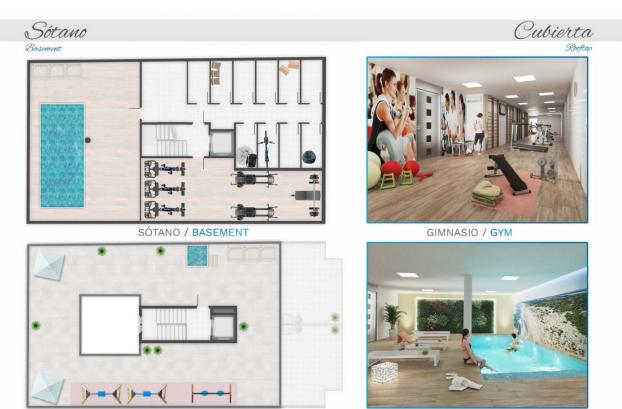

## DESCRIPTION

REF: # 9931

BEAUTIFUL NEW BUILD APARTMENT, PENTHOUSE, IN GUARDAMAR DEL SEGURA only 550m from the beach. This 78m2 Penthouse apartment consists of 3 bedrooms with fitted wardrobes, 2 bathrooms, open plan kitchen with the lounge area and a private 21m2 terrace. The residential complex is located in the heart of Guardamar del Segura and has lovely communal areas including a Spa, Gym, Jacuzzi, community solarium, rest area and children's play area. Perfectly situated only 550m from the beach and close to all services (supermarkets, town hall, bus station, health center and Golf courses are 6.5 km away. Guardamar del Segura is a town located on the Costa Blanca South, it has 11 kilometers of natural beach and a large pine forest. It is a quiet town to live in and has all the services throughout the year such as restaurants, bars, shops, banks, places for leisure, etc. Every Wednesday, in the central streets of the town, a market is organized where many people go to buy products such as food, clothing, furniture, etc. It is a great claim and inhabitants of the surrounding town come to Guardamar every Wednesday to visit the market. Guardamar del Segura has a large port with activities throughout the year, it has a large sports centre with paddle tennis, tennis, soccer and a large heated swimming pool that works all year round. It also has a library where there is free wifi and computers. Guardamar del Segura is only 20km away from the Alicante - Elche (El Altet) airport, where there are many flights every day with connections to the main European cities, due to the demand for tourists on the Costa Blanca.

## **ENERGETIC CERTIFIED**

| STYLE            | VIEWS                               | AIRCONDITIONING         | DISTANCE TO :                                                |
|------------------|-------------------------------------|-------------------------|--------------------------------------------------------------|
| Modern           | <ul> <li>Panoramic views</li> </ul> | Central airconditioning | Beach : 1 Km                                                 |
|                  |                                     |                         | Airport: 20 Km                                               |
| MAIN LIVING AREA | KITCHEN                             | GARDEN AND              | EXTRA                                                        |
|                  | • Open kitchen                      | TERRACES                |                                                              |
| • Gym            | Open kitchen                        | Open terrace            | <ul><li>Outdoor jacuzzi</li><li>Built in wardrobes</li></ul> |

CUBIERTA / ROOFTOP

PISCINA / SWIMMING POOL

- Plano realizado sobre proyecto básico, las cotas o superficies facilitadas podrían verse ligeramente alteradas en fase de ejecución -

"OUR EXPERIENCE IS YOUR GUARANTEE"