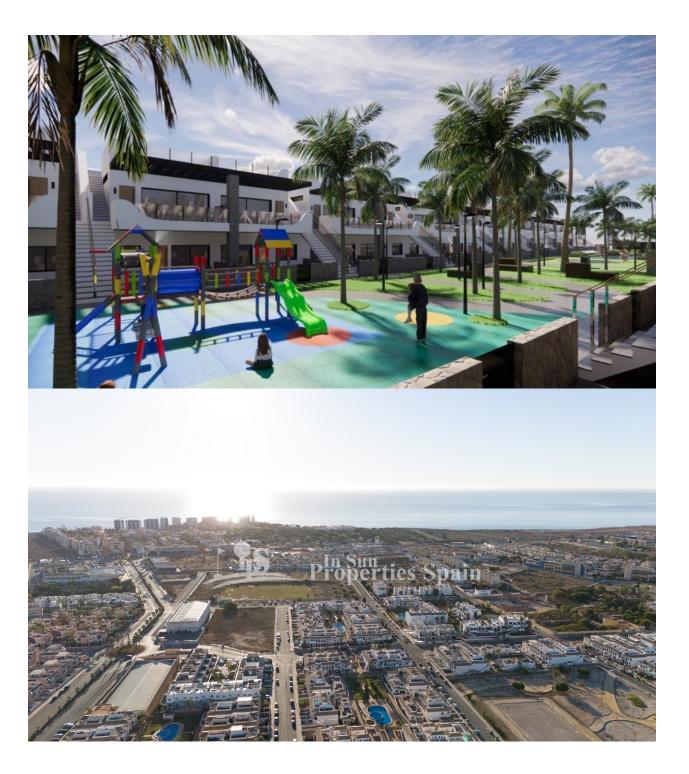

#### **DESCRIPTION**

WONDERFUL NEW BUILD RESIDENTIAL COMPLEX OF APARTMENTS, GROUND FLOOR, IN PUNTA PRIMA, ORIHUELA COSTA only a few meters from the centre. This new ground floor 83m2 apartment consists of 3 bedrooms, 2 bathrooms a 17m2 terrace, parking and a 70m2 private garden. The complex will offer nice green areas with a playground for children, a gym and two communal pools. It is located just a few meters from the centre of Punta Prima where you will find all the amenities you may need; nice restaurants, cafes, supermarkets, pharmacies and more. Punta Prima is located just 5 km from Torrevieja and has a good health infrastructure and a plenty of services available throughout the year. Just 10 km away we can find the golf courses of Villamartín, Campoamor, Las Ramblas, Las Colinas and Lo Romero, as well as the commercial centres of La Zenia and Habaneras. Nearest Airports: Alicante Airport 45mins drive (70km) and Murcia (Corvera) 42 mins (58km).

## **GARDEN AND TERRACES**

Airport: 60 Km

- Open terrace
- Play GroundLandscaped
- Private garden
- Communal Garden