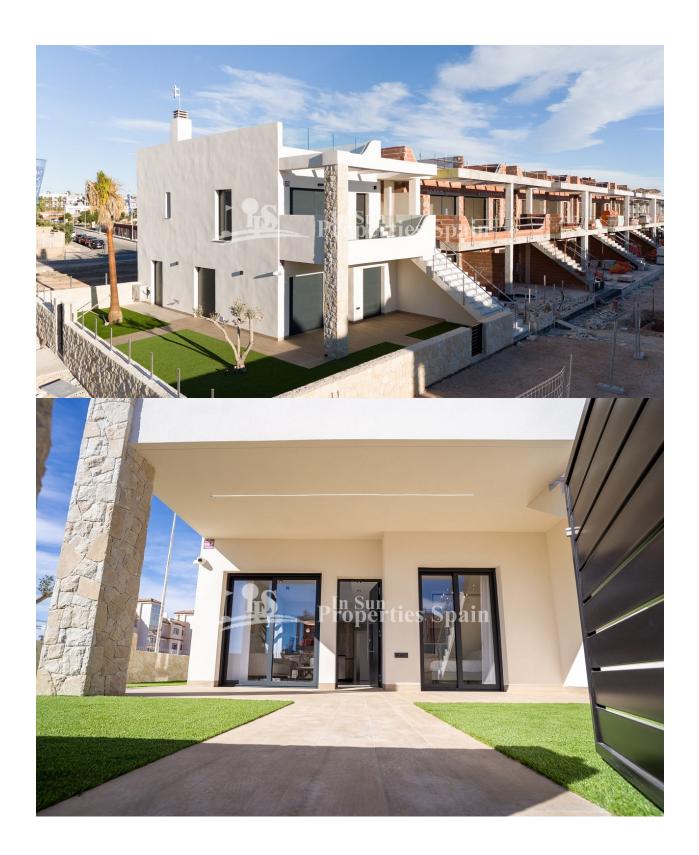

#### **DESCRIPTION**

WONDERFUL NEW BUILD RESIDENTIAL COMPLEX OF APARTMENTS, GROUND FLOOR, IN PUNTA PRIMA, ORIHUELA COSTA only a few meters from the centre. This new ground floor 83m2 apartment consists of 3 bedrooms, 2 bathrooms a 17m2 terrace, parking and a 70m2 private garden. The complex will offer nice green areas with a playground for children, a gym and two communal pools. It is located just a few meters from the centre of Punta Prima where you will find all the amenities you may need; nice restaurants, cafes, supermarkets, pharmacies and more. Punta Prima is located just 5 km from Torrevieja and has a good health infrastructure and a plenty of services available throughout the year. Just 10 km away we can find the golf courses of Villamartín, Campoamor, Las Ramblas, Las Colinas and Lo Romero, as well as the commercial centres of La Zenia and Habaneras. Nearest Airports: Alicante Airport 45mins drive (70km) and Murcia (Corvera) 42 mins (58km).