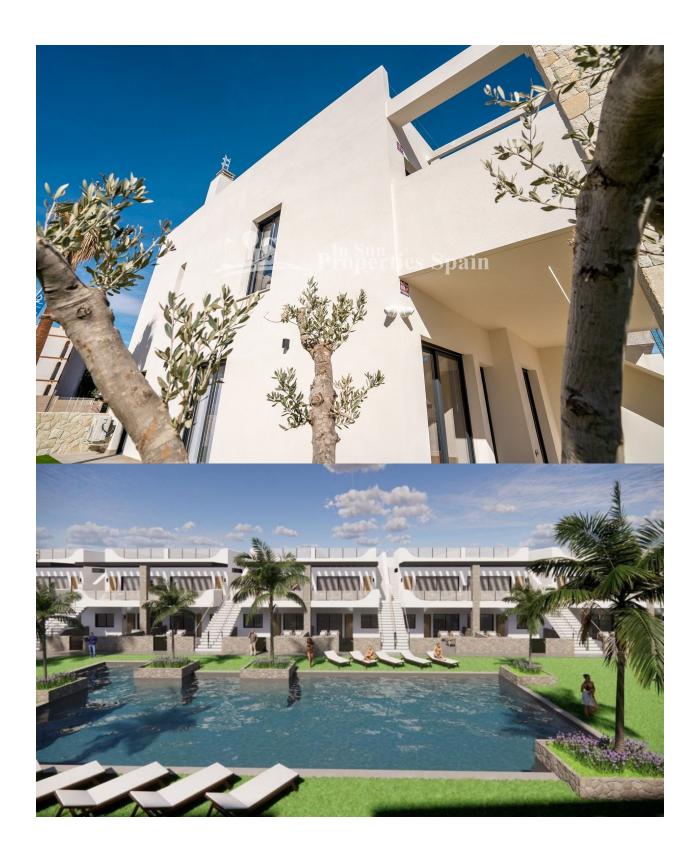

#### **DESCRIPTION**

WONDERFUL NEW BUILD RESIDENTIAL COMPLEX OF APARTMENTS, GROUND FLOOR, IN PUNTA PRIMA, ORIHUELA COSTA only a few meters from the centre. This new ground floor 83m2 apartment consists of 3 bedrooms, 2 bathrooms a 17m2 terrace, parking and a 70m2 private garden. The complex will offer nice green areas with a playground for children, a gym and two communal pools. It is located just a few meters from the centre of Punta Prima where you will find all the amenities you may need; nice restaurants, cafes, supermarkets, pharmacies and more. Punta Prima is located just 5 km from Torrevieja and has a good health infrastructure and a plenty of services available throughout the year. Just 10 km away we can find the golf courses of Villamartín, Campoamor, Las Ramblas, Las Colinas and Lo Romero, as well as the commercial centres of La Zenia and Habaneras. Nearest Airports: Alicante Airport 45mins drive (70km) and Murcia (Corvera) 42 mins (58km).

## **GARDEN AND TERRACES**

Airport: 60 Km

- Open terrace
- Play GroundLandscaped
- Private garden
- Communal Garden