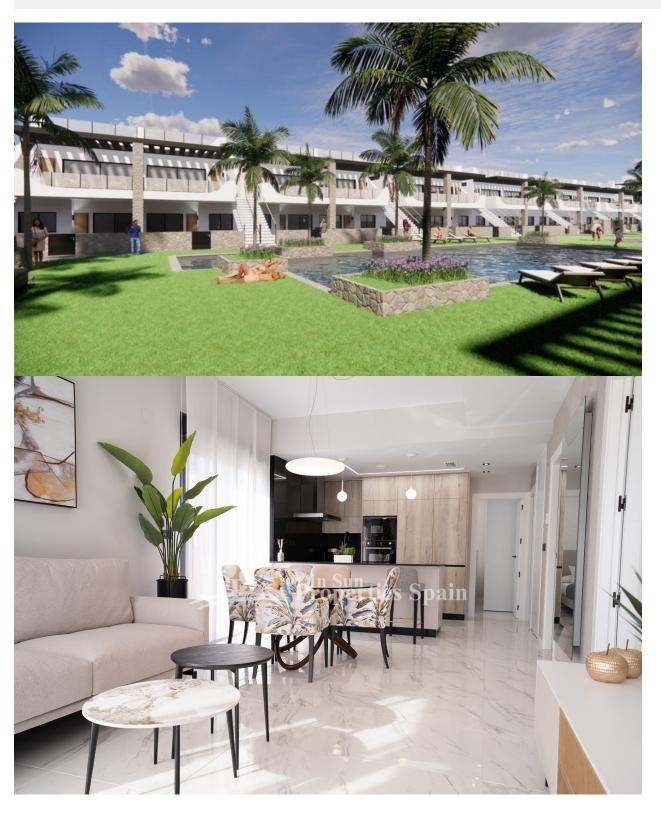

#### **DESCRIPTION**

WONDERFUL NEW BUILD RESIDENTIAL COMPLEX OF APARTMENTS, GROUND FLOOR, IN PUNTA PRIMA, ORIHUELA COSTA only a few meters from the centre. This new ground floor 83m2 apartment consists of 3 bedrooms, 2 bathrooms a 17m2 terrace, parking and a 70m2 private garden. The complex will offer nice green areas with a playground for children, a gym and two communal pools. It is located just a few meters from the centre of Punta Prima where you will find all the amenities you may need; nice restaurants, cafes, supermarkets, pharmacies and more. Punta Prima is located just 5 km from Torrevieja and has a good health infrastructure and a plenty of services available throughout the year. Just 10 km away we can find the golf courses of Villamartín, Campoamor, Las Ramblas, Las Colinas and Lo Romero, as well as the commercial centres of La Zenia and Habaneras. Nearest Airports: Alicante Airport 45mins drive (70km) and Murcia (Corvera) 42 mins (58km).

## **GARDEN AND TERRACES**

Airport: 60 Km

- Open terrace
- Play GroundLandscaped
- Private garden
- Communal Garden