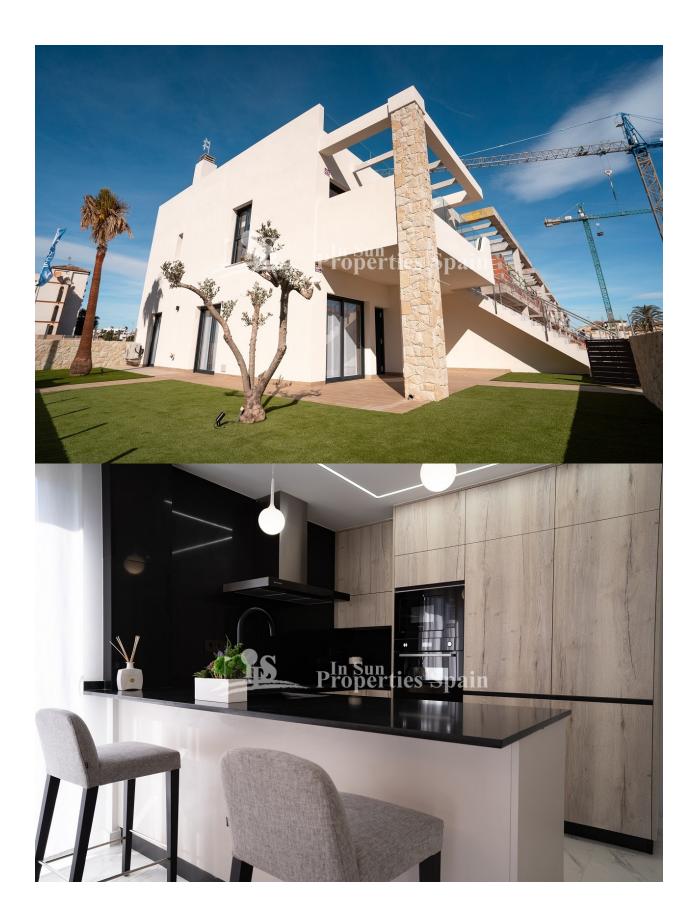

#### **DESCRIPTION**

WONDERFUL NEW BUILD RESIDENTIAL COMPLEX OF APARTMENTS, GROUND FLOOR, IN PUNTA PRIMA, ORIHUELA COSTA only a few meters from the centre. This new ground floor 83m2 apartment consists of 3 bedrooms, 2 bathrooms a 17m2 terrace, parking and a 70m2 private garden. The complex will offer nice green areas with a playground for children, a gym and two communal pools. It is located just a few meters from the centre of Punta Prima where you will find all the amenities you may need; nice restaurants, cafes, supermarkets, pharmacies and more. Punta Prima is located just 5 km from Torrevieja and has a good health infrastructure and a plenty of services available throughout the year. Just 10 km away we can find the golf courses of Villamartín, Campoamor, Las Ramblas, Las Colinas and Lo Romero, as well as the commercial centres of La Zenia and Habaneras. Nearest Airports: Alicante Airport 45mins drive (70km) and Murcia (Corvera) 42 mins (58km).

# **KITCHEN**

• Open kitchen