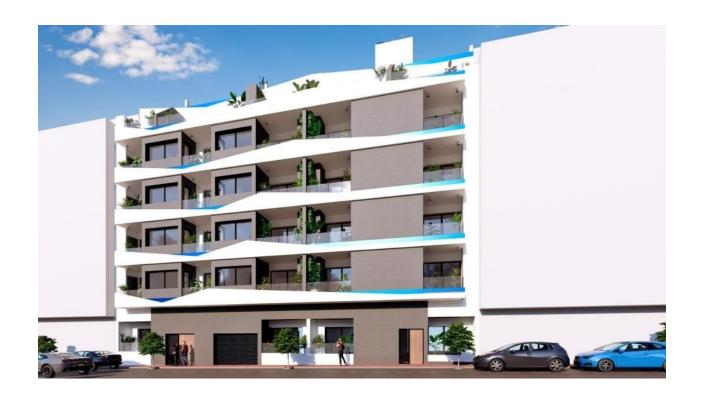

## **DESCRIPTION**

NEW BUILD APARTMENT IN TORREVIEJA only 350m from El Cura beach. This 58m2 apartment consists of 2 bedrooms, 2 bathrooms. It has an open plan design with a kitchen integrated into the spacious living/dining areas, bright coloured interiors and glass balustrades. There is a cosy terrace that invites the fresh air and sunlight, where you can relax and enjoy the first sip of coffee in the morning. The apartment comes with the option of a garage space and storage room at an extra cost. Enjoy the sea views from the rooftop terrace of this modern building, where you will have access to a swimming pool with a waterfall and a relaxation area to unwind and make the most of the sunny days. Torrevieja is a Spanish town in the province of Alicante, on the Costa Blanca with 300 days of sunshine a year and an average temperature of 20°C. It is known for its superb promenade, restaurants, weekly Friday market and the Habaneras shopping centre. It has a wide range of cultural and leisure activities all year round. Only 15 minutes drive is "La Zenia Boulevard" the largest shopping centre in the Alicante region, it's a