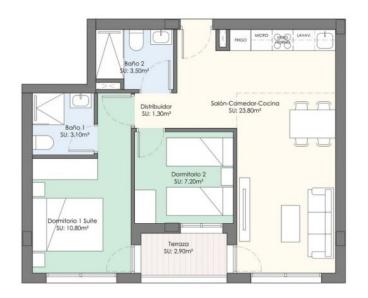

## Vivienda 2 Dormitorios - C E1

| SUP. ÚTIL            | (m²)  |
|----------------------|-------|
| Salón-Comedor-Cocina | 23,80 |
| Dormitorio 1         | 10,80 |
| Baño 1               | 3,10  |
| Dormitorio 2         | 7,20  |
| Baño 2               | 3,50  |
| Distribuidor         | 1,30  |
| Terraza              | 2,90  |
| SUP. ÚTIL INTERIOR   | 49.70 |

| SUP. CONST       | (m²)  |
|------------------|-------|
| Vivienda         | 59,80 |
| Zona Común       | 11,90 |
| Terraza cubierta | 3,55  |
| SUP. CONST TOTAL | 75,25 |

"OUR EXPERIENCE IS YOUR GUARANTEE"