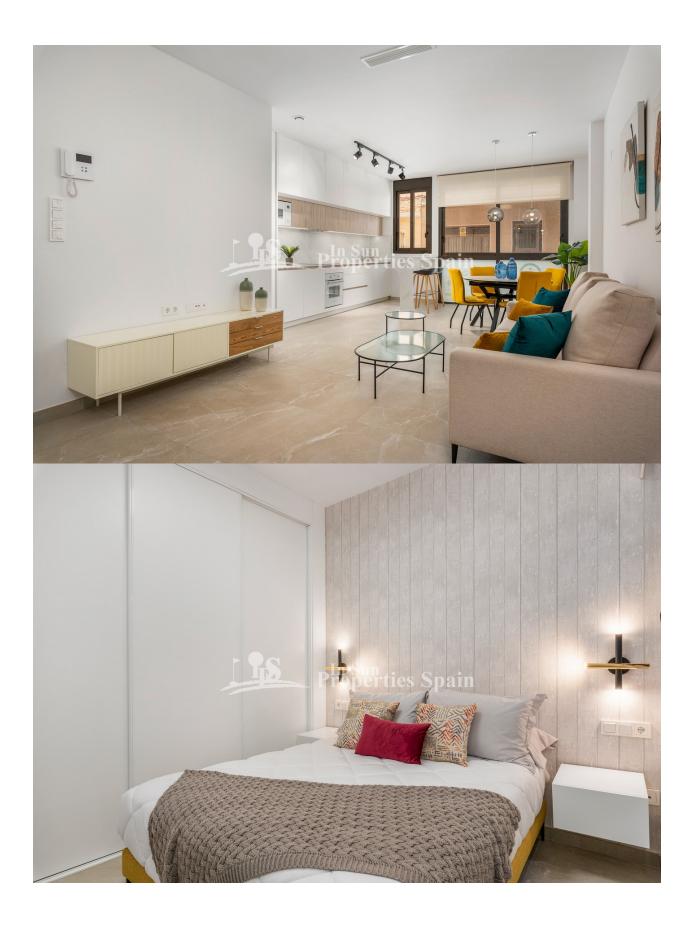

## **DESCRIPTION**

NEW BUILD APARTMENT IN TORREVIEJA only 350m from El Cura beach. This 58m2 apartment consists of 2 bedrooms, 2 bathrooms. It has an open plan design with a kitchen integrated into the spacious living/dining areas, bright coloured interiors and glass balustrades. There is a cosy terrace that invites the fresh air and sunlight, where you can relax and enjoy the first sip of coffee in the morning. The apartment comes with the option of a garage space and storage room at an extra cost. Enjoy the sea views from the rooftop terrace of this modern building, where you will have access to a swimming pool with a waterfall and a relaxation area to unwind and make the most of the sunny days. Torrevieja is a Spanish town in the province of Alicante, on the Costa Blanca with 300 days of sunshine a year and an average temperature of 20°C. It is known for its superb promenade, restaurants, weekly Friday market and the Habaneras shopping centre. It has a wide range of cultural and leisure activities all year round. Only 15 minutes drive is "La Zenia Boulevard" the largest shopping centre in the Alicante region, it's a