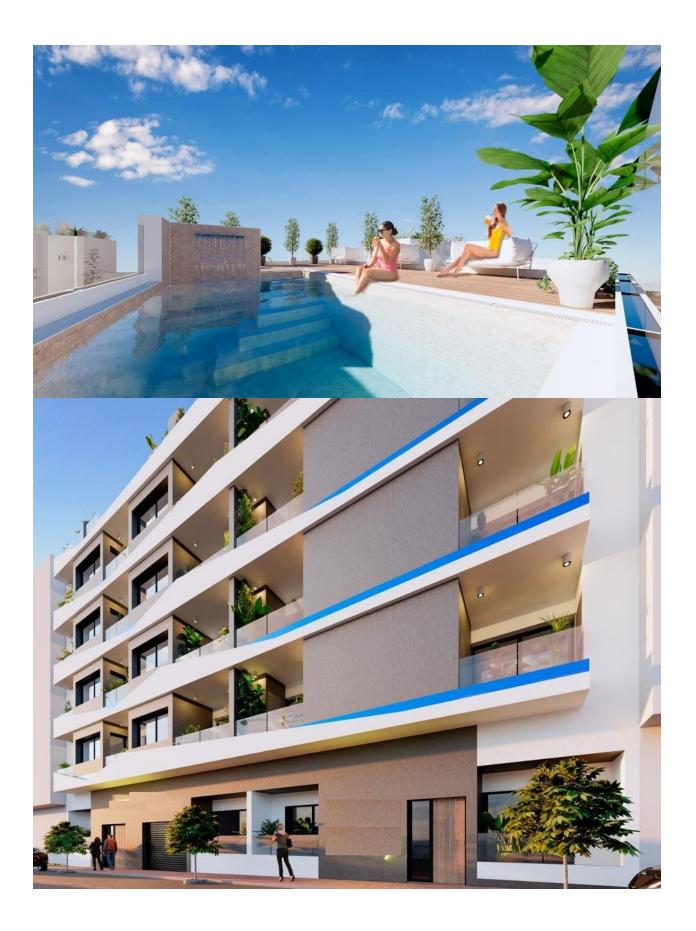

## **DESCRIPTION**

NEW BUILD APARTMENT IN TORREVIEJA only 350m from El Cura beach. This 58m2 apartment consists of 2 bedrooms, 2 bathrooms. It has an open plan design with a kitchen integrated into the spacious living/dining areas, bright coloured interiors and glass balustrades. There is a cosy terrace that invites the fresh air and sunlight, where you can relax and enjoy the first sip of coffee in the morning. The apartment comes with the option of a garage space and storage room at an extra cost. Enjoy the sea views from the rooftop terrace of this modern building, where you will have access to a swimming pool with a waterfall and a relaxation area to unwind and make the most of the sunny days. Torrevieja is a Spanish town in the province of Alicante, on the Costa Blanca with 300 days of sunshine a year and an average temperature of 20°C. It is known for its superb promenade, restaurants, weekly Friday market and the Habaneras shopping centre. It has a wide range of cultural and leisure activities all year round. Only 15 minutes drive is "La Zenia Boulevard" the largest shopping centre in the Alicante region, it's a