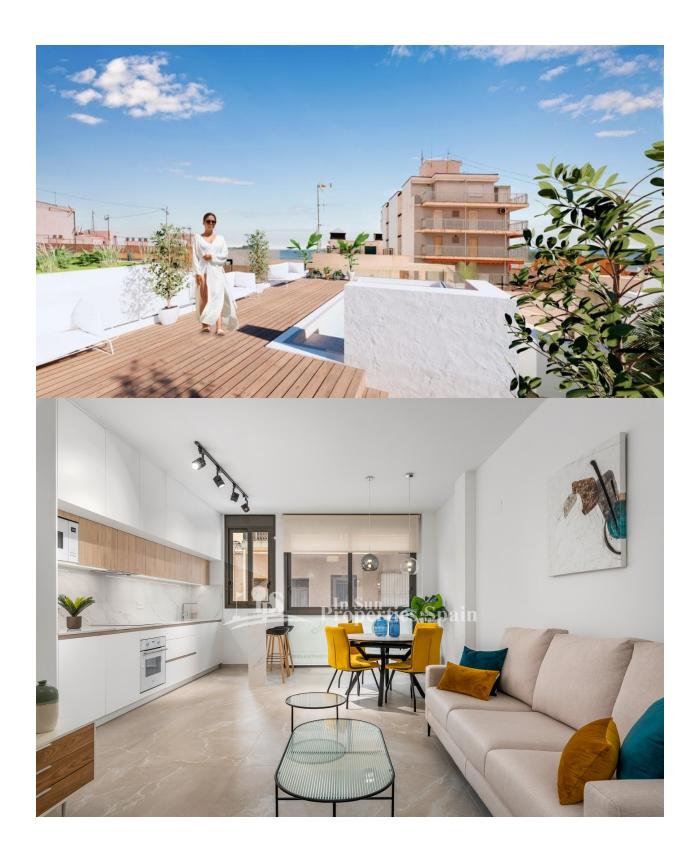

## **DESCRIPTION**

NEW BUILD APARTMENT IN TORREVIEJA only 350m from El Cura beach. This 58m2 apartment consists of 2 bedrooms, 2 bathrooms. It has an open plan design with a kitchen integrated into the spacious living/dining areas, bright coloured interiors and glass balustrades. There is a cosy terrace that invites the fresh air and sunlight, where you can relax and enjoy the first sip of coffee in the morning. The apartment comes with the option of a garage space and storage room at an extra cost. Enjoy the sea views from the rooftop terrace of this modern building, where you will have access to a swimming pool with a waterfall and a relaxation area to unwind and make the most of the sunny days. Torrevieja is a Spanish town in the province of Alicante, on the Costa Blanca with 300 days of sunshine a year and an average temperature of 20°C. It is known for its superb promenade, restaurants, weekly Friday market and the Habaneras shopping centre. It has a wide range of cultural and leisure activities all year round. Only 15 minutes drive is "La Zenia Boulevard" the largest shopping centre in the Alicante region, it's a