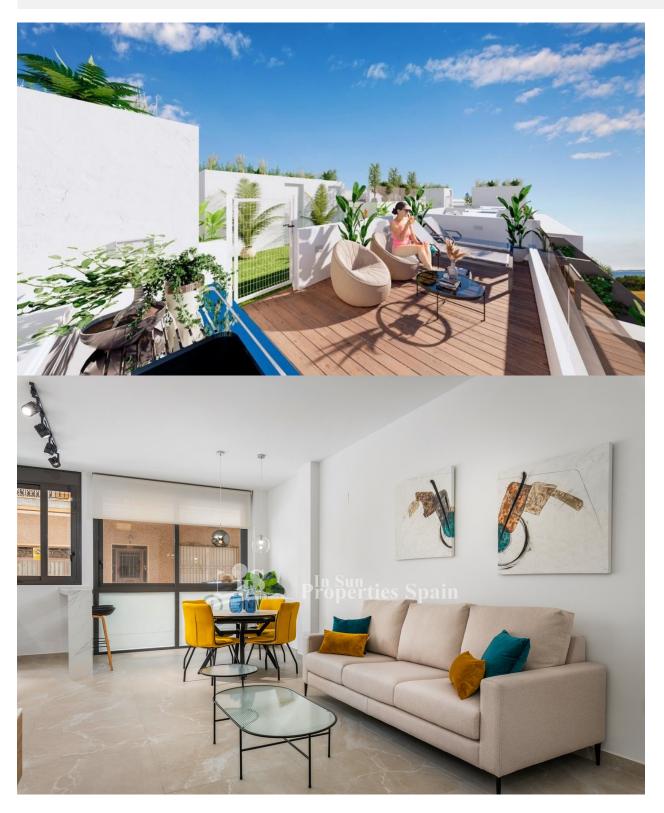

## **DESCRIPTION**

NEW BUILD APARTMENT IN TORREVIEJA only 350m from El Cura beach. This 58m2 apartment consists of 2 bedrooms, 2 bathrooms. It has an open plan design with a kitchen integrated into the spacious living/dining areas, bright coloured interiors and glass balustrades. There is a cosy terrace that invites the fresh air and sunlight, where you can relax and enjoy the first sip of coffee in the morning. The apartment comes with the option of a garage space and storage room at an extra cost. Enjoy the sea views from the rooftop terrace of this modern building, where you will have access to a swimming pool with a waterfall and a relaxation area to unwind and make the most of the sunny days. Torrevieja is a Spanish town in the province of Alicante, on the Costa Blanca with 300 days of sunshine a year and an average temperature of 20°C. It is known for its superb promenade, restaurants, weekly Friday market and the Habaneras shopping centre. It has a wide range of cultural and leisure activities all year round. Only 15 minutes drive is "La Zenia Boulevard" the largest shopping centre in the Alicante region, it's a