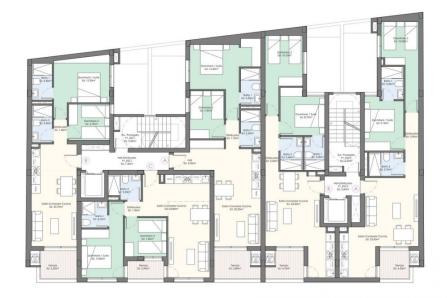

## **DESCRIPTION**

NEW BUILD APARTMENT IN TORREVIEJA only 350m from El Cura beach. This 58m2 apartment consists of 2 bedrooms, 2 bathrooms. It has an open plan design with a kitchen integrated into the spacious living/dining areas, bright coloured interiors and glass balustrades. There is a cosy terrace that invites the fresh air and sunlight, where you can relax and enjoy the first sip of coffee in the morning. The apartment comes with the option of a garage space and storage room at an extra cost. Enjoy the sea views from the rooftop terrace of this modern building, where you will have access to a swimming pool with a waterfall and a relaxation area to unwind and make the most of the sunny days. Torrevieja is a Spanish town in the province of Alicante, on the Costa Blanca with 300 days of sunshine a year and an average temperature of 20°C. It is known for its superb promenade, restaurants, weekly Friday market and the Habaneras shopping centre. It has a wide range of cultural and leisure activities all year round. Only 15 minutes drive is "La Zenia Boulevard" the largest shopping centre in the Alicante region, it's a