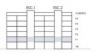

## Vivienda 2 Dormitorios - C E1

| SUP. ÚTIL            | (m²)  |
|----------------------|-------|
| Salón-Comedor-Cocina | 23,80 |
| Dormitorio 1         | 10,80 |
| Baño 1               | 3,10  |
| Dormitorio 2         | 7,20  |
| Baño 2               | 3,50  |
| Distribuidor         | 1,30  |
| Terraza              | 2,90  |
| SUP. ÚTIL INTERIOR   | 49.70 |

| SUP. CONST       | (m²)  |
|------------------|-------|
| Vivienda         | 59,80 |
| Zona Común       | 11,90 |
| Terraza cubierta | 3,55  |
| SUP. CONST TOTAL | 75,25 |

"OUR EXPERIENCE IS YOUR GUARANTEE"