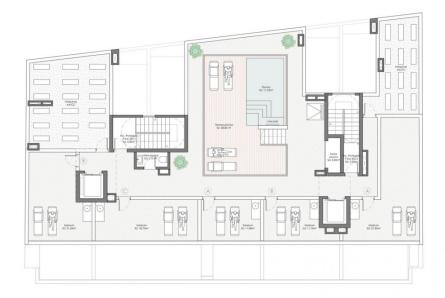

## **DESCRIPTION**

NEW BUILD APARTMENT IN TORREVIEJA only 350m from El Cura beach. This 58m2 apartment consists of 2 bedrooms, 2 bathrooms. It has an open plan design with a kitchen integrated into the spacious living/dining areas, bright coloured interiors and glass balustrades. There is a cosy terrace that invites the fresh air and sunlight, where you can relax and enjoy the first sip of coffee in the morning. The apartment comes with the option of a garage space and storage room at an extra cost. Enjoy the sea views from the rooftop terrace of this modern building, where you will have access to a swimming pool with a waterfall and a relaxation area to unwind and make the most of the sunny days. Torrevieja is a Spanish town in the province of Alicante, on the Costa Blanca with 300 days of sunshine a year and an average temperature of 20°C. It is known for its superb promenade, restaurants, weekly Friday market and the Habaneras shopping centre. It has a wide range of cultural and leisure activities all year round. Only 15 minutes drive is "La Zenia Boulevard" the largest shopping centre in the Alicante region, it's a