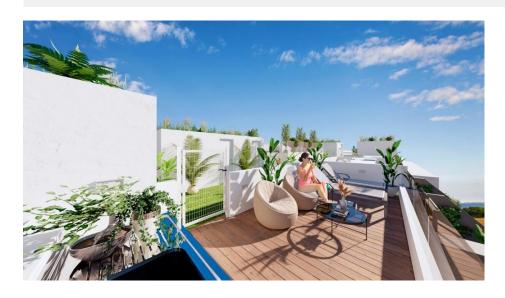

## **DESCRIPTION**

NEW BUILD APARTMENT IN TORREVIEJA only 350m from El Cura beach. This 58m2 apartment consists of 2 bedrooms, 2 bathrooms. It has an open plan design with a kitchen integrated into the spacious living/dining areas, bright coloured interiors and glass balustrades. There is a cosy terrace that invites the fresh air and sunlight, where you can relax and enjoy the first sip of coffee in the morning. The apartment comes with the option of a garage space and storage room at an extra cost. Enjoy the sea views from the rooftop terrace of this modern building, where you will have access to a swimming pool with a waterfall and a relaxation area to unwind and make the most of the sunny days. Torrevieja is a Spanish town in the province of Alicante, on the Costa Blanca with 300 days of sunshine a year and an average temperature of 20°C. It is known for its superb promenade, restaurants, weekly Friday market and the Habaneras shopping centre. It has a wide range of cultural and leisure activities all year round. Only 15 minutes drive is "La Zenia Boulevard" the largest shopping centre in the Alicante region, it's a