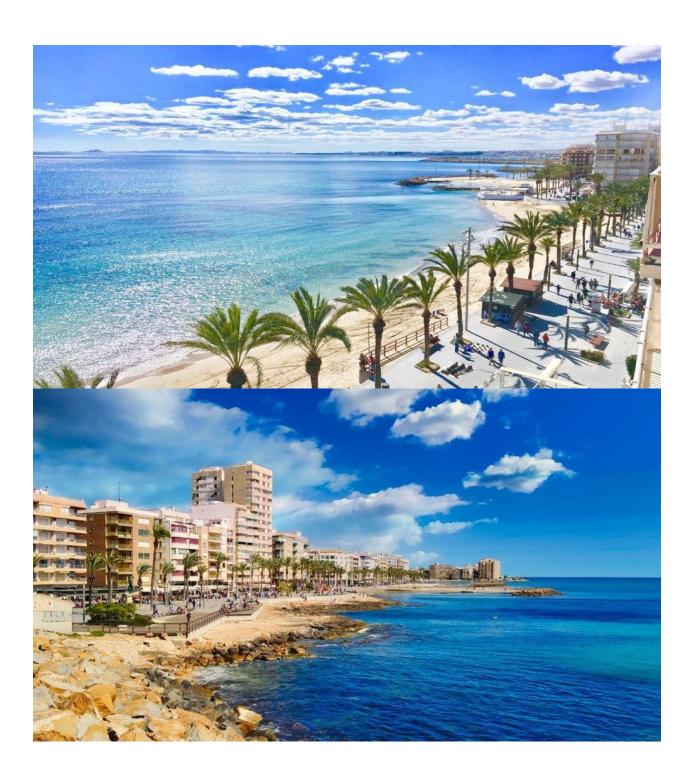

## **DESCRIPTION**

NEW BUILD APARTMENT IN TORREVIEJA only 350m from El Cura beach. This 58m2 apartment consists of 2 bedrooms, 2 bathrooms. It has an open plan design with a kitchen integrated into the spacious living/dining areas, bright coloured interiors and glass balustrades. There is a cosy terrace that invites the fresh air and sunlight, where you can relax and enjoy the first sip of coffee in the morning. The apartment comes with the option of a garage space and storage room at an extra cost. Enjoy the sea views from the rooftop terrace of this modern building, where you will have access to a swimming pool with a waterfall and a relaxation area to unwind and make the most of the sunny days. Torrevieja is a Spanish town in the province of Alicante, on the Costa Blanca with 300 days of sunshine a year and an average temperature of 20°C. It is known for its superb promenade, restaurants, weekly Friday market and the Habaneras shopping centre. It has a wide range of cultural and leisure activities all year round. Only 15 minutes drive is "La Zenia Boulevard" the largest shopping centre in the Alicante region, it's a

one-stop destination for clothes, shoes and general supplies. No matter what you're after, chances are you won't walk out empty-handed. In addition to the original established Golf courses on the Orihuela Costa Villamartin, Las Ramblas, Real Campoamor and Las Colinas, Torrevieja area is now also well served with excellent courses such as La Finca, La Marquesa, Las Colinas, Lo Romero and Vistabella offering different golf experiences with a variety of sea and mountain views. Alicante Airport is 45 minutes / 45kms drive away and Murcia (Corvera) is 55 mins / 68kms.