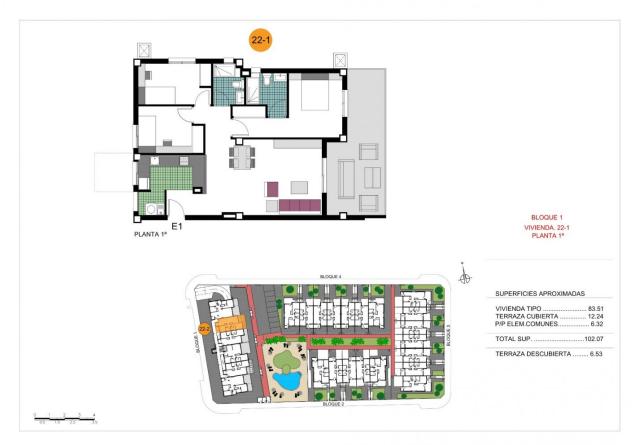

## PILAR DE LA HORADADA (TORRE DE LA HORADADA)

INFO

| INFO              |                                                   |  |
|-------------------|---------------------------------------------------|--|
| PRICE:            | 275.000 €                                         |  |
| PROPERTY<br>TYPE: | Apartment                                         |  |
| CITY:             | Pilar De La<br>Horadada (Torre<br>de la Horadada) |  |
| BEDROOMS:         | 3                                                 |  |
| Bathrooms:        | 2                                                 |  |
| Build ( m2 ):     | 102                                               |  |
| Plot ( m2 ):      | -                                                 |  |
| Terrace ( m2 ):   | 18                                                |  |
| Year:             |                                                   |  |
| Floor:            | -                                                 |  |
| Old price         | -                                                 |  |

## **DESCRIPTION**

BEAUTIFUL NEW BUILD APARTMENT IN TORRE DE LA HORADADA only 300m from the beach. This 102m2 apartment consists of 3 bedrooms, 2 bathrooms, fitted kitchen, laundry area, 18m terrace, preinstallation for air conditioning and private parking. Located within a residential complex equipped with lovely communal swimming pools and garden areas. Torre de la Horadada is located south of Alicante in a beautiful location on the coast. The beautiful beaches of Torre de la Horadada and Mil Palmeras have fine sand beautiful promenade. There are lots of restaurants, bars and shops, also water sports, diving and snorkeling. It is well connected just 40 minutes from Alicante and Murcia Corvera Airport, with large commercial shopping centres and multiple golf courses all within easy reach.