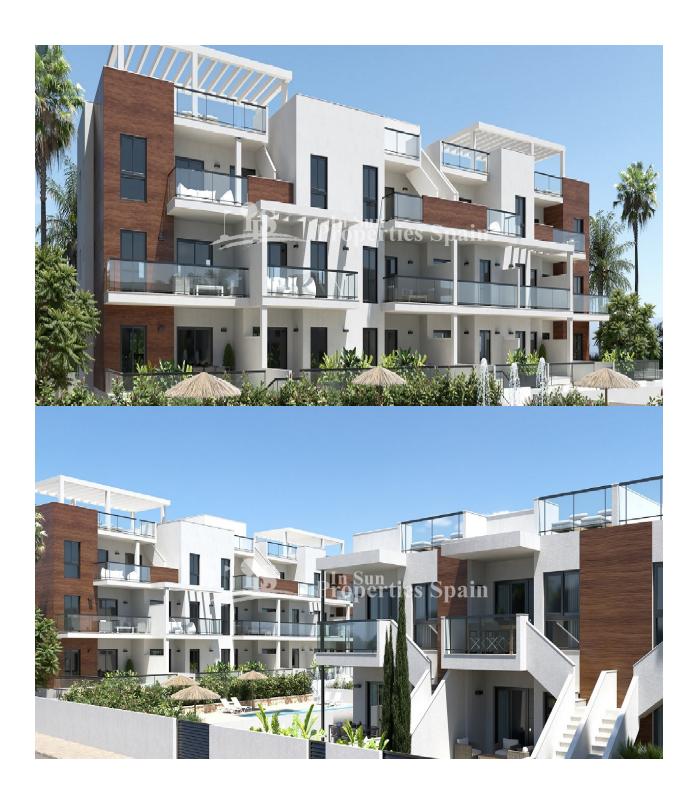

## **DESCRIPTION**

BEAUTIFUL NEW BUILD APARTMENT IN TORRE DE LA HORADADA only 300m from the beach. This 102m2 apartment consists of 3 bedrooms, 2 bathrooms, fitted kitchen, laundry area, 18m terrace, preinstallation for air conditioning and private parking. Located within a residential complex equipped with lovely communal swimming pools and garden areas. Torre de la Horadada is located south of Alicante in a beautiful location on the coast. The beautiful beaches of Torre de la Horadada and Mil Palmeras have fine sand beautiful promenade. There are lots of restaurants, bars and shops, also water sports, diving and snorkeling. It is well connected just 40 minutes from Alicante and Murcia Corvera Airport, with large commercial shopping centres and multiple golf courses all within easy reach.