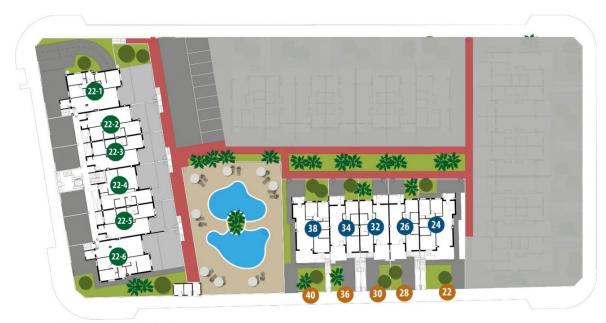

## **DESCRIPTION**

BEAUTIFUL NEW BUILD APARTMENT IN TORRE DE LA HORADADA only 300m from the beach. This 102m2 apartment consists of 3 bedrooms, 2 bathrooms, fitted kitchen, laundry area, 18m terrace, preinstallation for air conditioning and private parking. Located within a residential complex equipped with lovely communal swimming pools and garden areas. Torre de la Horadada is located south of Alicante in a beautiful location on the coast. The beautiful beaches of Torre de la Horadada and Mil Palmeras have fine sand beautiful promenade. There are lots of restaurants, bars and shops, also water sports, diving and snorkeling. It is well connected just 40 minutes from Alicante and Murcia Corvera Airport, with large commercial shopping centres and multiple golf courses all within easy reach.