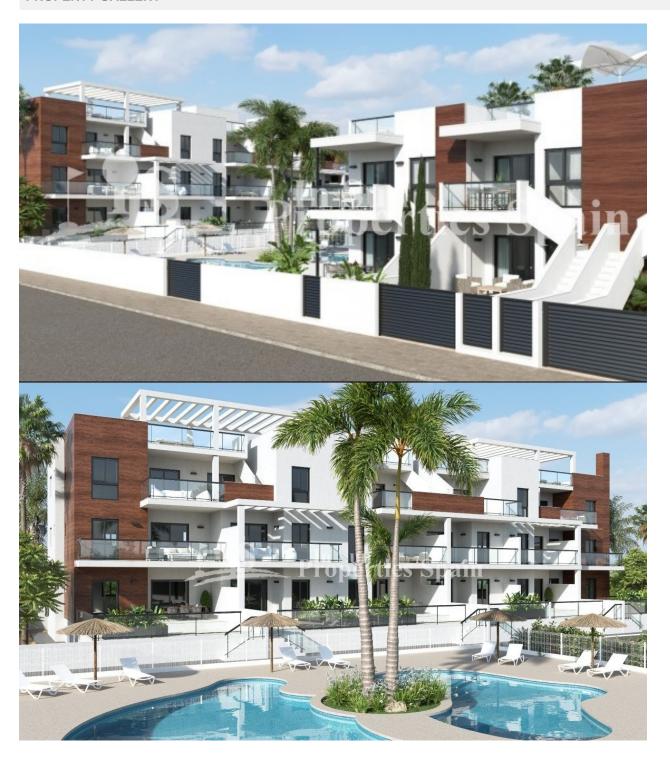

## **DESCRIPTION**

BEAUTIFUL NEW BUILD APARTMENT IN TORRE DE LA HORADADA only 300m from the beach. This 102m2 apartment consists of 3 bedrooms, 2 bathrooms, fitted kitchen, laundry area, 18m terrace, preinstallation for air conditioning and private parking. Located within a residential complex equipped with lovely communal swimming pools and garden areas. Torre de la Horadada is located south of Alicante in a beautiful location on the coast. The beautiful beaches of Torre de la Horadada and Mil Palmeras have fine sand beautiful promenade. There are lots of restaurants, bars and shops, also water sports, diving and snorkeling. It is well connected just 40 minutes from Alicante and Murcia Corvera Airport, with large commercial shopping centres and multiple golf courses all within easy reach.