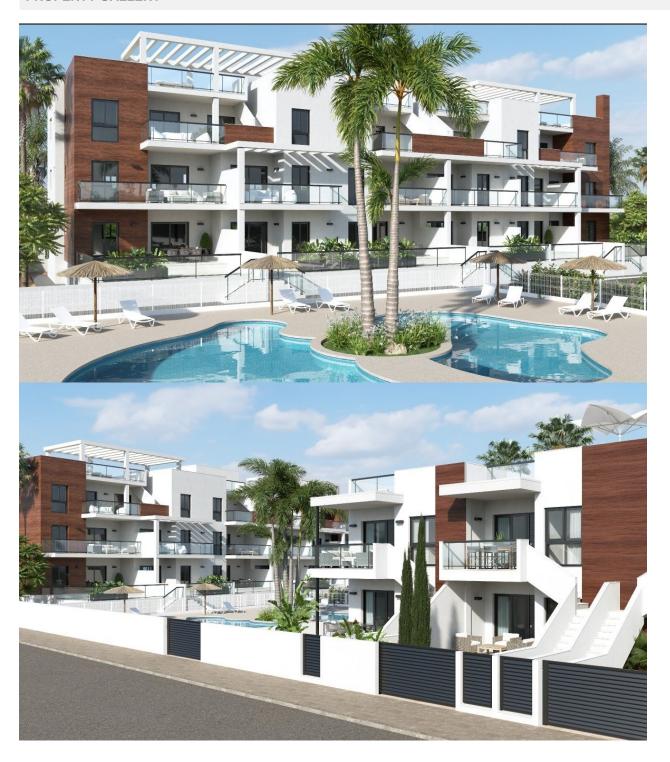

## **DESCRIPTION**

LOVELY NEW BUILD APARTMENT IN TORRE DE LA HORADADA - just 300m from the beach. This 72m2 apartment consists of 2 bedrooms, 2 bathrooms, fitted kitchen, laundry area, 13m terrace, pre-installation for air conditioning and private parking. Located within a residential complex equipped with lovely communal swimming pools and garden areas. Torre de la Horadada is located south of Alicante in a beautiful location on the coast. The beautiful beaches of Torre de la Horadada and Mil Palmeras have fine sand beautiful promenade. There are lots of restaurants, bars and shops, also water sports, diving and snorkeling. It is well connected just 40 minutes from Alicante and Murcia Corvera Airport, with large commercial shopping centres and multiple golf courses all within easy reach.

## **ENERGETIC CERTIFIED**

| STYLE               | VIEWS           | DISTANCE TO:   | PARKING            |
|---------------------|-----------------|----------------|--------------------|
| • Modern            | Panoramic views | Beach : 200 m  | Parking no Cars: 1 |
|                     |                 | Airport: 60 Km |                    |
| GARDEN AND TERRACES | EXTRA           |                |                    |