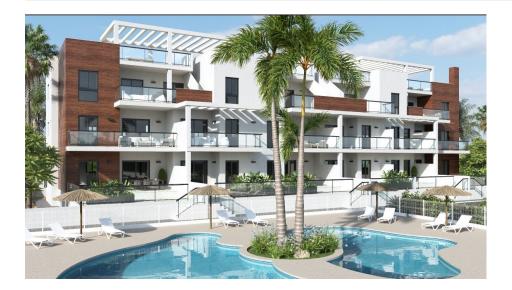

## **DESCRIPTION**

LOVELY NEW BUILD APARTMENT IN TORRE DE LA HORADADA - just 300m from the beach. This 72m2 apartment consists of 2 bedrooms, 2 bathrooms, fitted kitchen, laundry area, 13m terrace, pre-installation for air conditioning and private parking. Located within a residential complex equipped with lovely communal swimming pools and garden areas. Torre de la Horadada is located south of Alicante in a beautiful location on the coast. The beautiful beaches of Torre de la Horadada and Mil Palmeras have fine sand beautiful promenade. There are lots of restaurants, bars and shops, also water sports, diving and snorkeling. It is well connected just 40 minutes from Alicante and Murcia Corvera Airport, with large commercial shopping centres and multiple golf courses all within easy reach.

## **ENERGETIC CERTIFIED**

| STYLE               | VIEWS           | DISTANCE TO:   | PARKING            |
|---------------------|-----------------|----------------|--------------------|
| • Modern            | Panoramic views | Beach : 200 m  | Parking no Cars: 1 |
|                     |                 | Airport: 60 Km |                    |
| GARDEN AND TERRACES | EXTRA           |                |                    |