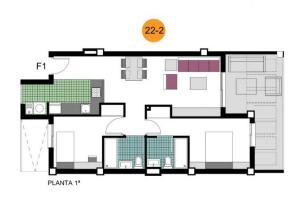

## **DESCRIPTION**

LOVELY NEW BUILD APARTMENT IN TORRE DE LA HORADADA - just 300m from the beach. This 72m2 apartment consists of 2 bedrooms, 2 bathrooms, fitted kitchen, laundry area, 13m terrace, pre-installation for air conditioning and private parking. Located within a residential complex equipped with lovely communal swimming pools and garden areas. Torre de la Horadada is located south of Alicante in a beautiful location on the coast. The beautiful beaches of Torre de la Horadada and Mil Palmeras have fine sand beautiful promenade. There are lots of restaurants, bars and shops, also water sports, diving and snorkeling. It is well connected just 40 minutes from Alicante and Murcia Corvera Airport, with large commercial shopping centres and multiple golf courses all within easy reach.

• Reinforced door

• Open terrace

BLOQUE 1 VIVIENDA. 22-2 PLANTA 1ª

"OUR EXPERIENCE IS YOUR GUARANTEE"