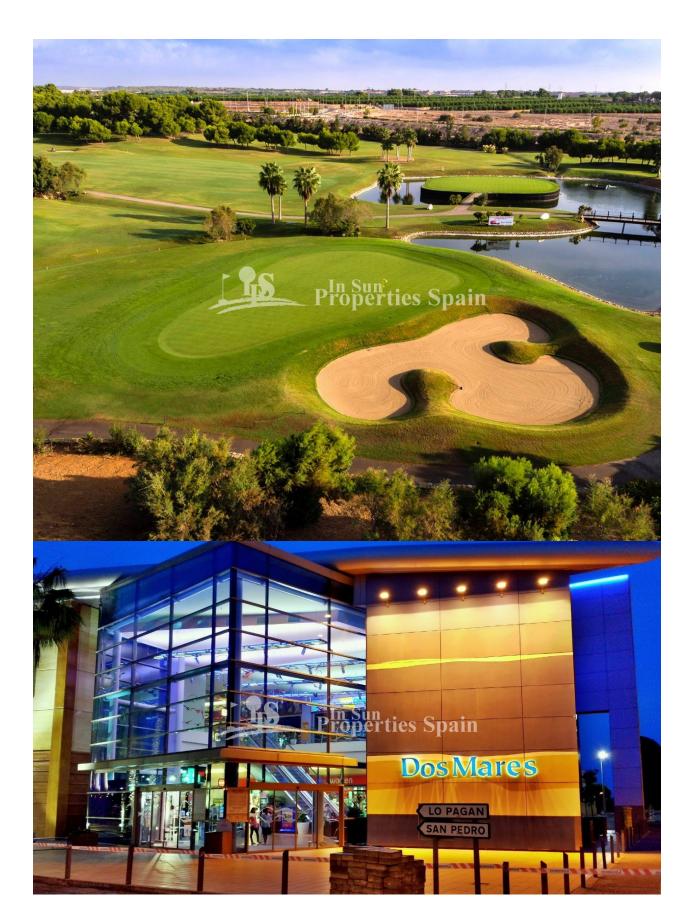

## DESCRIPTION

BEAUTIFUL NEW BUILD APARTMENT GROUND FLOOR IN TORRE DE LA HORADADA only 300m from the beach. This 113m2 apartment consists of 3 bedrooms, 2 bathrooms, fitted kitchen, laundry area, 51m terrace, pre-installation for air conditioning and private parking. Located within a residential complex equipped with lovely communal swimming pools and garden areas. Torre de la Horadada is located south of Alicante in a beautiful location on the coast. The beautiful beaches of Torre de la Horadada and Mil Palmeras have fine sand beautiful promenade. There are lots of restaurants, bars and shops, also water sports, diving and snorkeling. It is well connected just 40 minutes from Alicante and Murcia Corvera Airport, with large commercial shopping centres and multiple golf courses all within easy reach.