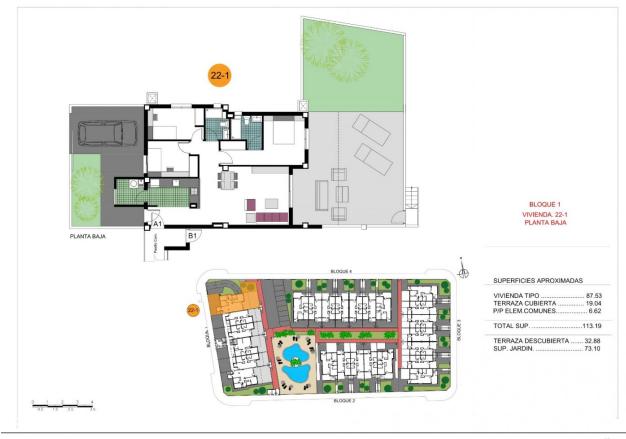

## PILAR DE LA HORADADA (TORRE DE LA HORADADA)

| INFO              |                                                   |
|-------------------|---------------------------------------------------|
| PRICE:            | 319.000 €                                         |
| PROPERTY<br>TYPE: | Apartment                                         |
| CITY:             | Pilar De La<br>Horadada (Torre<br>de la Horadada) |
| BEDROOMS:         | 3                                                 |
| Bathrooms:        | 2                                                 |
| Build ( m2 ):     | 113                                               |
| Plot ( m2 ):      | 73                                                |
| Terrace ( m2 ):   | 51                                                |
| Year:             |                                                   |
| Floor:            | -                                                 |
| Old price         | -                                                 |

## DESCRIPTION

BEAUTIFUL NEW BUILD APARTMENT GROUND FLOOR IN TORRE DE LA HORADADA only 300m from the beach. This 113m2 apartment consists of 3 bedrooms, 2 bathrooms, fitted kitchen, laundry area, 51m terrace, pre-installation for air conditioning and private parking. Located within a residential complex equipped with lovely communal swimming pools and garden areas. Torre de la Horadada is located south of Alicante in a beautiful location on the coast. The beautiful beaches of Torre de la Horadada and Mil Palmeras have fine sand beautiful promenade. There are lots of restaurants, bars and shops, also water sports, diving and snorkeling. It is well connected just 40 minutes from Alicante and Murcia Corvera Airport, with large commercial shopping centres and multiple golf courses all within easy reach.