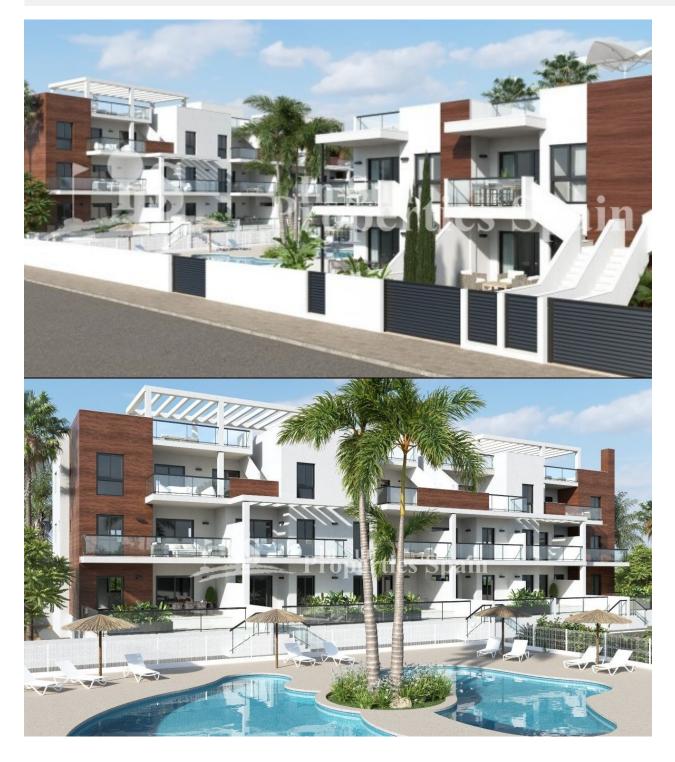

## DESCRIPTION

BEAUTIFUL NEW BUILD APARTMENT GROUND FLOOR IN TORRE DE LA HORADADA only 300m from the beach. This 113m2 apartment consists of 3 bedrooms, 2 bathrooms, fitted kitchen, laundry area, 51m terrace, pre-installation for air conditioning and private parking. Located within a residential complex equipped with lovely communal swimming pools and garden areas. Torre de la Horadada is located south of Alicante in a beautiful location on the coast. The beautiful beaches of Torre de la Horadada and Mil Palmeras have fine sand beautiful promenade. There are lots of restaurants, bars and shops, also water sports, diving and snorkeling. It is well connected just 40 minutes from Alicante and Murcia Corvera Airport, with large commercial shopping centres and multiple golf courses all within easy reach.