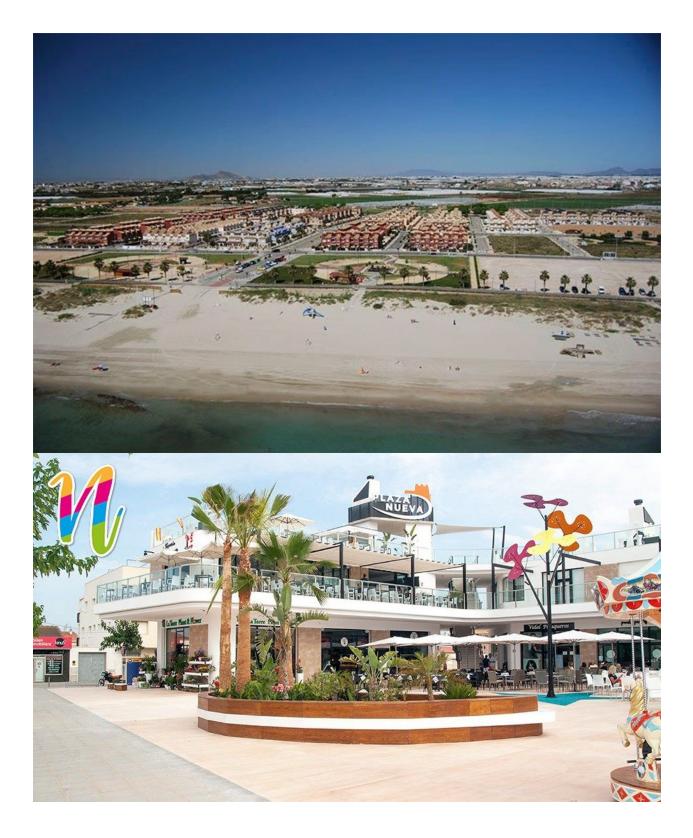

## DESCRIPTION

BEAUTIFUL NEW BUILD APARTMENT GROUND FLOOR IN TORRE DE LA HORADADA only 300m from the beach. This 113m2 apartment consists of 3 bedrooms, 2 bathrooms, fitted kitchen, laundry area, 51m terrace, pre-installation for air conditioning and private parking. Located within a residential complex equipped with lovely communal swimming pools and garden areas. Torre de la Horadada is located south of Alicante in a beautiful location on the coast. The beautiful beaches of Torre de la Horadada and Mil Palmeras have fine sand beautiful promenade. There are lots of restaurants, bars and shops, also water sports, diving and snorkeling. It is well connected just 40 minutes from Alicante and Murcia Corvera Airport, with large commercial shopping centres and multiple golf courses all within easy reach.