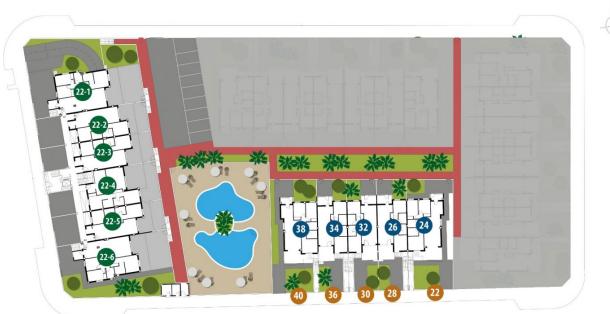

### DESCRIPTION

BEAUTIFUL NEW BUILD APARTMENT, GROUND FLOOR, IN TORRE DE LA HORADADA only 300m from the beach. This 82m2 ground floor apartment consists of 2 bedrooms, 2 bathrooms, fitted kitchen, laundry area, 28m terrace, pre-installation for air conditioning and private parking. Located within a residential complex equipped with lovely communal swimming pools and garden areas. Torre de la Horadada is located south of Alicante in a beautiful location on the coast. The beautiful beaches of Torre de la Horadada and Mil Palmeras have fine sand beautiful promenade. There are lots of restaurants, bars and shops, also water sports, diving and snorkeling. It is well connected just 40 minutes from Alicante and Murcia Corvera Airport, with large commercial shopping centres and multiple golf courses all within easy reach.

# PROPERTY GALLERY

PLANTA BAJA

VIVIENDA. 22-2 PLANTA BAJA

"OUR EXPERIENCE IS YOUR GUARANTEE"