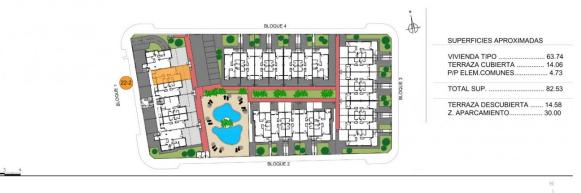

### DESCRIPTION

BEAUTIFUL NEW BUILD APARTMENT, GROUND FLOOR, IN TORRE DE LA HORADADA only 300m from the beach. This 82m2 ground floor apartment consists of 2 bedrooms, 2 bathrooms, fitted kitchen, laundry area, 28m terrace, pre-installation for air conditioning and private parking. Located within a residential complex equipped with lovely communal swimming pools and garden areas. Torre de la Horadada is located south of Alicante in a beautiful location on the coast. The beautiful beaches of Torre de la Horadada and Mil Palmeras have fine sand beautiful promenade. There are lots of restaurants, bars and shops, also water sports, diving and snorkeling. It is well connected just 40 minutes from Alicante and Murcia Corvera Airport, with large commercial shopping centres and multiple golf courses all within easy reach.

# PROPERTY GALLERY

PLANTA BAJA

VIVIENDA. 22-2 PLANTA BAJA

"OUR EXPERIENCE IS YOUR GUARANTEE"