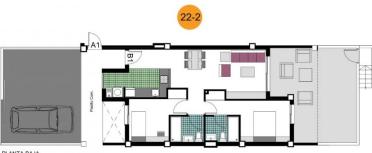

### DESCRIPTION

BEAUTIFUL NEW BUILD APARTMENT, GROUND FLOOR, IN TORRE DE LA HORADADA only 300m from the beach. This 82m2 ground floor apartment consists of 2 bedrooms, 2 bathrooms, fitted kitchen, laundry area, 28m terrace, pre-installation for air conditioning and private parking. Located within a residential complex equipped with lovely communal swimming pools and garden areas. Torre de la Horadada is located south of Alicante in a beautiful location on the coast. The beautiful beaches of Torre de la Horadada and Mil Palmeras have fine sand beautiful promenade. There are lots of restaurants, bars and shops, also water sports, diving and snorkeling. It is well connected just 40 minutes from Alicante and Murcia Corvera Airport, with large commercial shopping centres and multiple golf courses all within easy reach.

# PROPERTY GALLERY

PLANTA BAJA

VIVIENDA. 22-2 PLANTA BAJA

"OUR EXPERIENCE IS YOUR GUARANTEE"