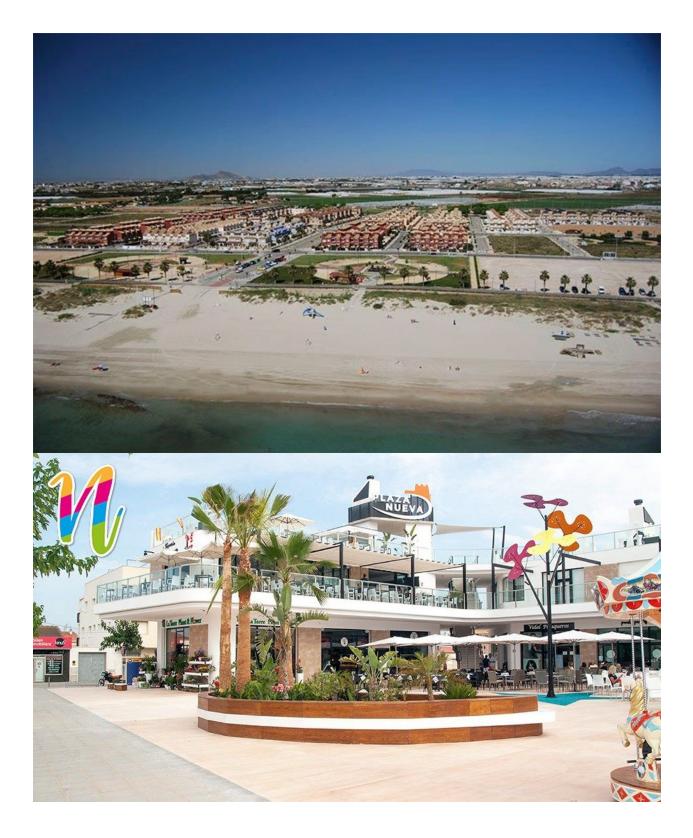

### DESCRIPTION

BEAUTIFUL NEW BUILD APARTMENT, GROUND FLOOR, IN TORRE DE LA HORADADA only 300m from the beach. This 82m2 ground floor apartment consists of 2 bedrooms, 2 bathrooms, fitted kitchen, laundry area, 28m terrace, pre-installation for air conditioning and private parking. Located within a residential complex equipped with lovely communal swimming pools and garden areas. Torre de la Horadada is located south of Alicante in a beautiful location on the coast. The beautiful beaches of Torre de la Horadada and Mil Palmeras have fine sand beautiful promenade. There are lots of restaurants, bars and shops, also water sports, diving and snorkeling. It is well connected just 40 minutes from Alicante and Murcia Corvera Airport, with large commercial shopping centres and multiple golf courses all within easy reach.