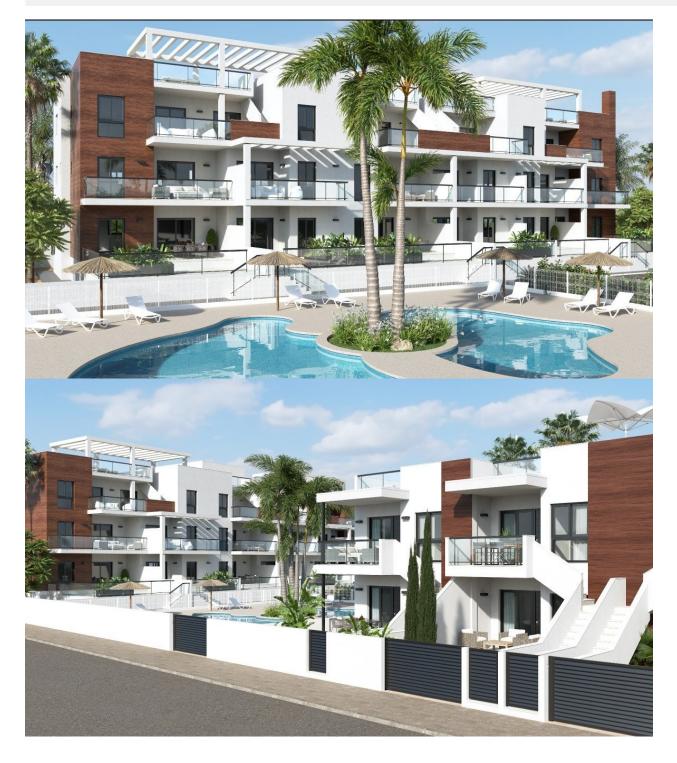

### DESCRIPTION

BEAUTIFUL NEW BUILD APARTMENT, GROUND FLOOR, IN TORRE DE LA HORADADA only 300m from the beach. This 82m2 ground floor apartment consists of 2 bedrooms, 2 bathrooms, fitted kitchen, laundry area, 28m terrace, pre-installation for air conditioning and private parking. Located within a residential complex equipped with lovely communal swimming pools and garden areas. Torre de la Horadada is located south of Alicante in a beautiful location on the coast. The beautiful beaches of Torre de la Horadada and Mil Palmeras have fine sand beautiful promenade. There are lots of restaurants, bars and shops, also water sports, diving and snorkeling. It is well connected just 40 minutes from Alicante and Murcia Corvera Airport, with large commercial shopping centres and multiple golf courses all within easy reach.

# PROPERTY GALLERY

PLANTA BAJA

VIVIENDA. 22-2 PLANTA BAJA

"OUR EXPERIENCE IS YOUR GUARANTEE"