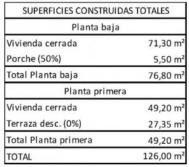

| SUPERFICIES CONSTRU  | IDAS TOTALES         |
|----------------------|----------------------|
| Planta baj           | a                    |
| Vivienda cerrada     | 71,30 m²             |
| Porche (50%)         | 5,50 m²              |
| Total Planta baja    | 76,80 m <sup>2</sup> |
| Planta prim          | era                  |
| Vivienda cerrada     | 49,20 m²             |
| Terraza desc. (0%)   | 27,35 m <sup>2</sup> |
| Total Planta primera | 49,20 m²             |
| TOTAL                | 126,00 m²            |