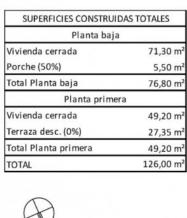

| SUPERFICIES CONSTRU  | IDAS TOTALES         |
|----------------------|----------------------|
| Planta baj           | a                    |
| Vivienda cerrada     | 71,30 m²             |
| Porche (50%)         | 5,50 m²              |
| Total Planta baja    | 76,80 m <sup>2</sup> |
| Planta prim          | era                  |
| Vivienda cerrada     | 49,20 m²             |
| Terraza desc. (0%)   | 27,35 m <sup>2</sup> |
| Total Planta primera | 49,20 m²             |
| TOTAL                | 126,00 m²            |