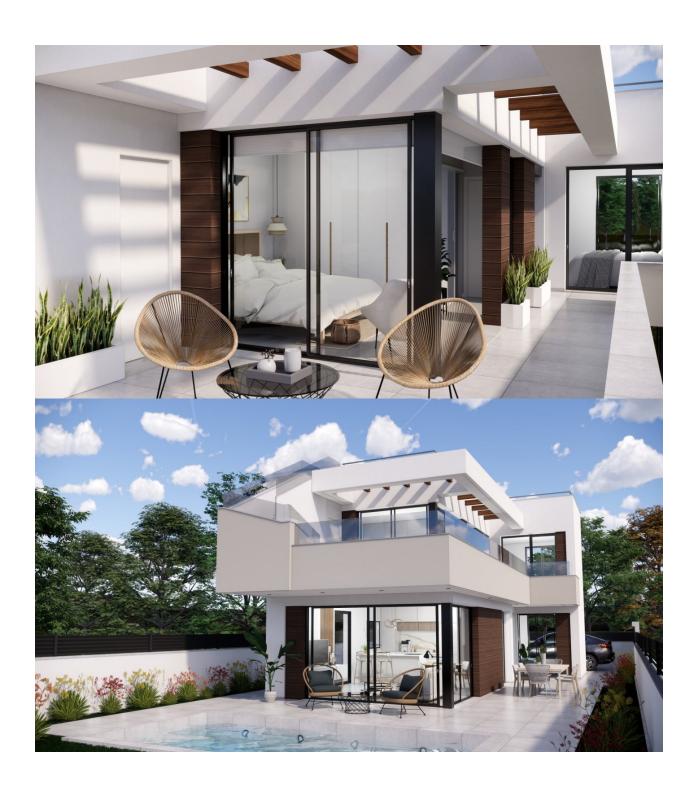

## **DESCRIPTION**

EXCLUSIVE VILLA IN PILAR DE LA HORADADA ON Lo Romero Golf Course. This new 126m2 south-east facing villa consists of 3 bedrooms (with fitted wardrobes), 3 bathrooms, a 27m2 terrace, a 46m2 solarium and a 265m2 private garden. The villa has private parking, a lovely private pool and communal areas. Located on Lo Romero Golf course, the villa is only a 100 m from the course, 5 min from entertainment venues and just 6km away from the beach. Lo Romero Golf is the perfect course for golfers who are passionate about golf and is suitable for all levels of ability. Pilar de la Horadada is a typical Spanish village in the most southern part of the Costa Blanca. The large main street has supermarkets, lots of shops, restaurants and bars and some lovely squares. In addition to the excellent course of Lo Romero Golf there are the originally established Golf courses on the Orihuela Costa Villamartin, Las Ramblas, Real Campoamor and Las Colinas approximately 14km away. The beautiful beaches of Torre de la Horadada and Mil Palmeras with fine sand promenade is just 5 minutes away. Only 8.2km away between San Javier and San Pedro del Pinatar, is Dos Mares shopping

## **ENERGETIC CERTIFIED**

| STYLE       | VIEWS              | AIRCONDITIONING                                                                       | DISTANCE TO:                                                 |
|-------------|--------------------|---------------------------------------------------------------------------------------|--------------------------------------------------------------|
| • Modern    | Panoramic views    | Central airconditioning                                                               | Beach : 9 Km Airport: 40 Km                                  |
| ORIENTATION | PARKING            | GARDEN AND                                                                            | EXTRA                                                        |
| South east  | Parking no Cars: 1 | <ul><li>TERRACES</li><li>Open terrace</li><li>Fenced</li><li>Private garden</li></ul> | <ul><li>Built in wardrobes</li><li>Reinforced door</li></ul> |