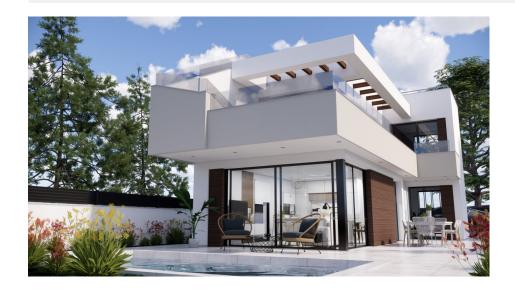

## **DESCRIPTION**

EXCLUSIVE VILLA IN PILAR DE LA HORADADA ON Lo Romero Golf Course. This new 126m2 south-east facing villa consists of 3 bedrooms (with fitted wardrobes), 3 bathrooms, a 27m2 terrace, a 46m2 solarium and a 265m2 private garden. The villa has private parking, a lovely private pool and communal areas. Located on Lo Romero Golf course, the villa is only a 100 m from the course, 5 min from entertainment venues and just 6km away from the beach. Lo Romero Golf is the perfect course for golfers who are passionate about golf and is suitable for all levels of ability. Pilar de la Horadada is a typical Spanish village in the most southern part of the Costa Blanca. The large main street has supermarkets, lots of shops, restaurants and bars and some lovely squares. In addition to the excellent course of Lo Romero Golf there are the originally established Golf courses on the Orihuela Costa Villamartin, Las Ramblas, Real Campoamor and Las Colinas approximately 14km away. The beautiful beaches of Torre de la Horadada and Mil Palmeras with fine sand promenade is just 5 minutes away. Only 8.2km away between San Javier and San Pedro del Pinatar, is Dos Mares shopping

## **ENERGETIC CERTIFIED**

| STYLE       | VIEWS              | AIRCONDITIONING                                                                       | DISTANCE TO:                                                 |
|-------------|--------------------|---------------------------------------------------------------------------------------|--------------------------------------------------------------|
| • Modern    | Panoramic views    | Central airconditioning                                                               | Beach : 9 Km Airport: 40 Km                                  |
| ORIENTATION | PARKING            | GARDEN AND                                                                            | EXTRA                                                        |
| South east  | Parking no Cars: 1 | <ul><li>TERRACES</li><li>Open terrace</li><li>Fenced</li><li>Private garden</li></ul> | <ul><li>Built in wardrobes</li><li>Reinforced door</li></ul> |