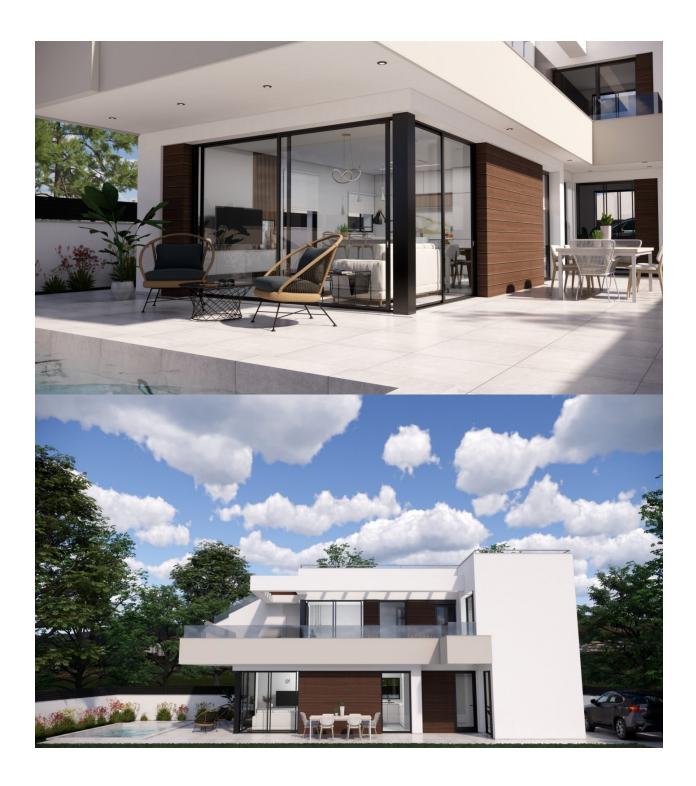

## **DESCRIPTION**

EXCLUSIVE VILLA IN PILAR DE LA HORADADA ON Lo Romero Golf Course. This new 126m2 south-east facing villa consists of 3 bedrooms (with fitted wardrobes), 3 bathrooms, a 27m2 terrace, a 46m2 solarium and a 265m2 private garden. The villa has private parking, a lovely private pool and communal areas. Located on Lo Romero Golf course, the villa is only a 100 m from the course, 5 min from entertainment venues and just 6km away from the beach. Lo Romero Golf is the perfect course for golfers who are passionate about golf and is suitable for all levels of ability. Pilar de la Horadada is a typical Spanish village in the most southern part of the Costa Blanca. The large main street has supermarkets, lots of shops, restaurants and bars and some lovely squares. In addition to the excellent course of Lo Romero Golf there are the originally established Golf courses on the Orihuela Costa Villamartin, Las Ramblas, Real Campoamor and Las Colinas approximately 14km away. The beautiful beaches of Torre de la Horadada and Mil Palmeras with fine sand promenade is just 5 minutes away. Only 8.2km away between San Javier and San Pedro del Pinatar, is Dos Mares shopping