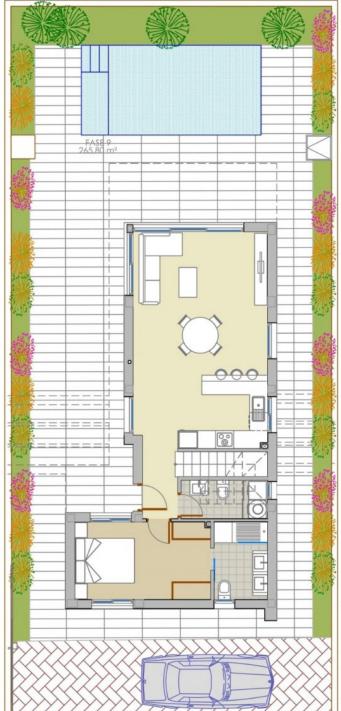

## **DESCRIPTION**

EXCLUSIVE VILLA IN PILAR DE LA HORADADA ON Lo Romero Golf Course. This new 126m2 south-east facing villa consists of 3 bedrooms (with fitted wardrobes), 3 bathrooms, a 27m2 terrace, a 46m2 solarium and a 265m2 private garden. The villa has private parking, a lovely private pool and communal areas. Located on Lo Romero Golf course, the villa is only a 100 m from the course, 5 min from entertainment venues and just 6km away from the beach. Lo Romero Golf is the perfect course for golfers who are passionate about golf and is suitable for all levels of ability. Pilar de la Horadada is a typical Spanish village in the most southern part of the Costa Blanca. The large main street has supermarkets, lots of shops, restaurants and bars and some lovely squares. In addition to the excellent course of Lo Romero Golf there are the originally established Golf courses on the Orihuela Costa Villamartin, Las Ramblas, Real Campoamor and Las Colinas approximately 14km away. The beautiful beaches of Torre de la Horadada and Mil Palmeras with fine sand promenade is just 5 minutes away. Only 8.2km away between San Javier and San Pedro del Pinatar, is Dos Mares shopping