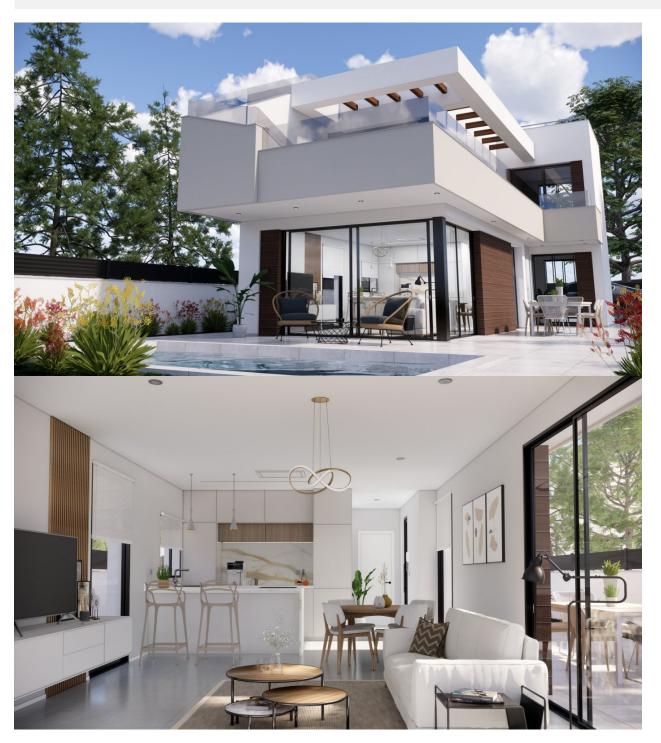

## **DESCRIPTION**

EXCLUSIVE VILLA IN PILAR DE LA HORADADA ON Lo Romero Golf Course. This new 126m2 south-east facing villa consists of 3 bedrooms (with fitted wardrobes), 3 bathrooms, a 27m2 terrace, a 46m2 solarium and a 265m2 private garden. The villa has private parking, a lovely private pool and communal areas. Located on Lo Romero Golf course, the villa is only a 100 m from the course, 5 min from entertainment venues and just 6km away from the beach. Lo Romero Golf is the perfect course for golfers who are passionate about golf and is suitable for all levels of ability. Pilar de la Horadada is a typical Spanish village in the most southern part of the Costa Blanca. The large main street has supermarkets, lots of shops, restaurants and bars and some lovely squares. In addition to the excellent course of Lo Romero Golf there are the originally established Golf courses on the Orihuela Costa Villamartin, Las Ramblas, Real Campoamor and Las Colinas approximately 14km away. The beautiful beaches of Torre de la Horadada and Mil Palmeras with fine sand promenade is just 5 minutes away. Only 8.2km away between San Javier and San Pedro del Pinatar, is Dos Mares shopping

## **ENERGETIC CERTIFIED**

| STYLE       | VIEWS              | AIRCONDITIONING                                                                       | DISTANCE TO:                                                 |
|-------------|--------------------|---------------------------------------------------------------------------------------|--------------------------------------------------------------|
| • Modern    | Panoramic views    | Central airconditioning                                                               | Beach : 9 Km Airport: 40 Km                                  |
| ORIENTATION | PARKING            | GARDEN AND                                                                            | EXTRA                                                        |
| South east  | Parking no Cars: 1 | <ul><li>TERRACES</li><li>Open terrace</li><li>Fenced</li><li>Private garden</li></ul> | <ul><li>Built in wardrobes</li><li>Reinforced door</li></ul> |