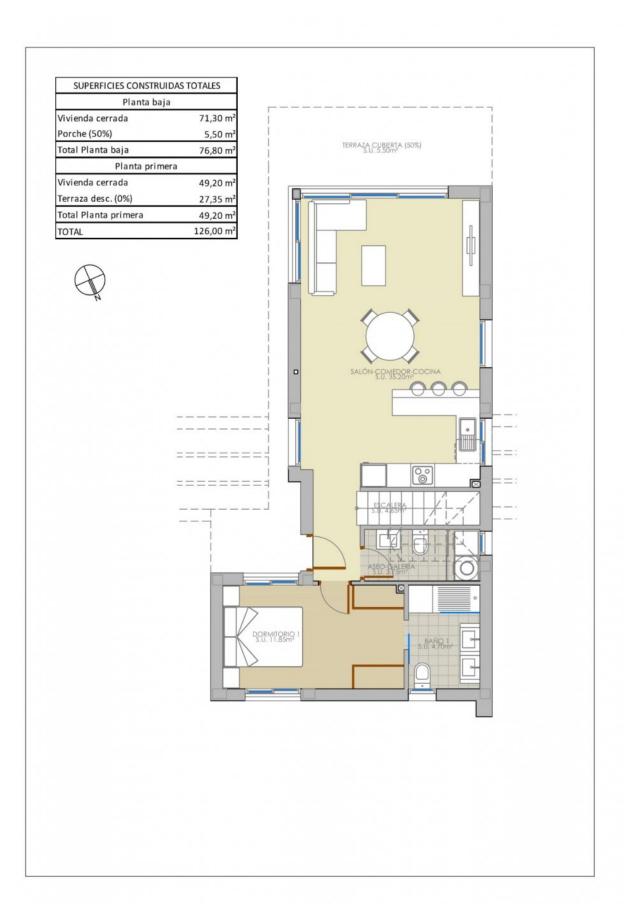

| SUPERFICIES CONSTRU  | IDAS TOTALES         |
|----------------------|----------------------|
| Planta baj           | a                    |
| Vivienda cerrada     | 71,30 m²             |
| Porche (50%)         | 5,50 m²              |
| Total Planta baja    | 76,80 m <sup>2</sup> |
| Planta prim          | era                  |
| Vivienda cerrada     | 49,20 m²             |
| Terraza desc. (0%)   | 27,35 m <sup>2</sup> |
| Total Planta primera | 49,20 m²             |
| TOTAL                | 126,00 m²            |