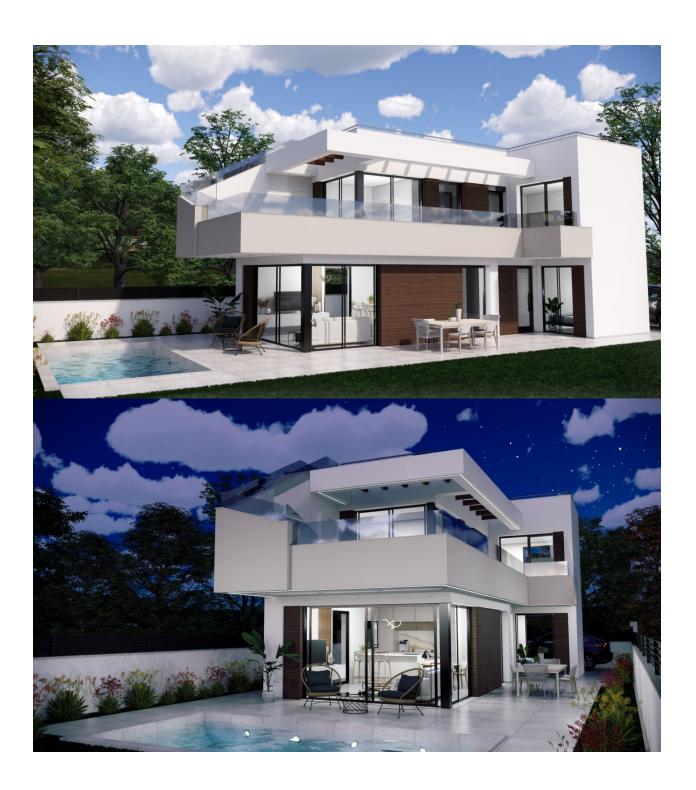

## **DESCRIPTION**

EXCLUSIVE VILLA IN PILAR DE LA HORADADA ON Lo Romero Golf Course. This new 126m2 south-east facing villa consists of 3 bedrooms (with fitted wardrobes), 3 bathrooms, a 27m2 terrace, a 46m2 solarium and a 265m2 private garden. The villa has private parking, a lovely private pool and communal areas. Located on Lo Romero Golf course, the villa is only a 100 m from the course, 5 min from entertainment venues and just 6km away from the beach. Lo Romero Golf is the perfect course for golfers who are passionate about golf and is suitable for all levels of ability. Pilar de la Horadada is a typical Spanish village in the most southern part of the Costa Blanca. The large main street has supermarkets, lots of shops, restaurants and bars and some lovely squares. In addition to the excellent course of Lo Romero Golf there are the originally established Golf courses on the Orihuela Costa Villamartin, Las Ramblas, Real Campoamor and Las Colinas approximately 14km away. The beautiful beaches of Torre de la Horadada and Mil Palmeras with fine sand promenade is just 5 minutes away. Only 8.2km away between San Javier and San Pedro del Pinatar, is Dos Mares shopping