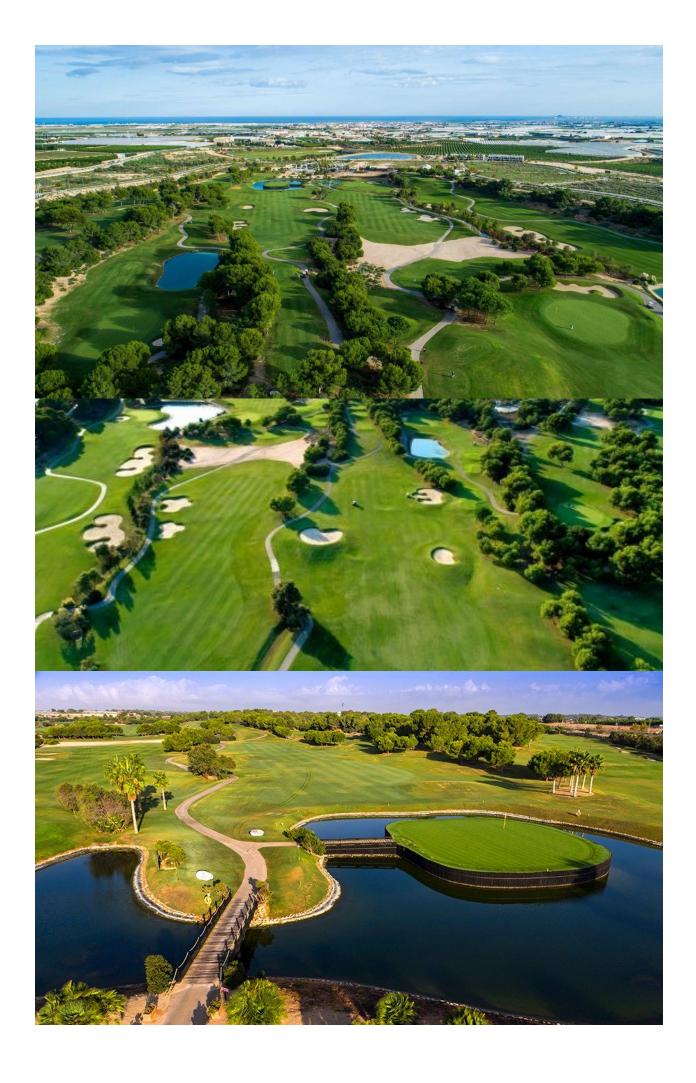

## **DESCRIPTION**

EXCLUSIVE VILLA IN PILAR DE LA HORADADA ON Lo Romero Golf Course. This new 126m2 south-east facing villa consists of 3 bedrooms (with fitted wardrobes), 3 bathrooms, a 27m2 terrace, a 46m2 solarium and a 265m2 private garden. The villa has private parking, a lovely private pool and communal areas. Located on Lo Romero Golf course, the villa is only a 100 m from the course, 5 min from entertainment venues and just 6km away from the beach. Lo Romero Golf is the perfect course for golfers who are passionate about golf and is suitable for all levels of ability. Pilar de la Horadada is a typical Spanish village in the most southern part of the Costa Blanca. The large main street has supermarkets, lots of shops, restaurants and bars and some lovely squares. In addition to the excellent course of Lo Romero Golf there are the originally established Golf courses on the Orihuela Costa Villamartin, Las Ramblas, Real Campoamor and Las Colinas approximately 14km away. The beautiful beaches of Torre de la Horadada and Mil Palmeras with fine sand promenade is just 5 minutes away. Only 8.2km away between San Javier and San Pedro del Pinatar, is Dos Mares shopping