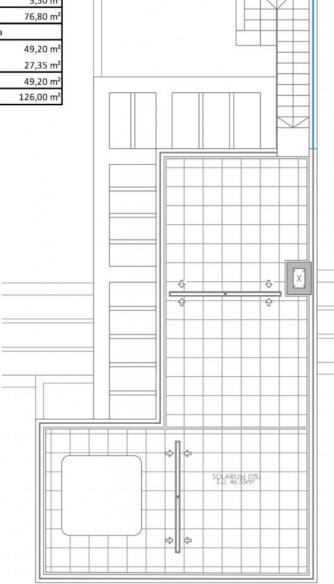

## **DESCRIPTION**

EXCLUSIVE VILLA IN PILAR DE LA HORADADA ON Lo Romero Golf Course. This new 126m2 south-east facing villa consists of 3 bedrooms (with fitted wardrobes), 3 bathrooms, a 27m2 terrace, a 46m2 solarium and a 265m2 private garden. The villa has private parking, a lovely private pool and communal areas. Located on Lo Romero Golf course, the villa is only a 100 m from the course, 5 min from entertainment venues and just 6km away from the beach. Lo Romero Golf is the perfect course for golfers who are passionate about golf and is suitable for all levels of ability. Pilar de la Horadada is a typical Spanish village in the most southern part of the Costa Blanca. The large main street has supermarkets, lots of shops, restaurants and bars and some lovely squares. In addition to the excellent course of Lo Romero Golf there are the originally established Golf courses on the Orihuela Costa Villamartin, Las Ramblas, Real Campoamor and Las Colinas approximately 14km away. The beautiful beaches of Torre de la Horadada and Mil Palmeras with fine sand promenade is just 5 minutes away. Only 8.2km away between San Javier and San Pedro del Pinatar, is Dos Mares shopping