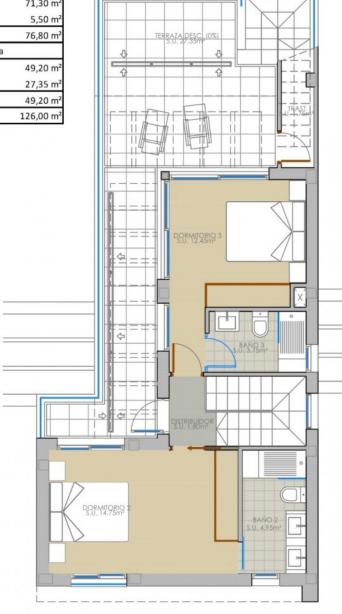

## **DESCRIPTION**

EXCLUSIVE VILLA IN PILAR DE LA HORADADA ON Lo Romero Golf Course. This new 126m2 south-east facing villa consists of 3 bedrooms (with fitted wardrobes), 3 bathrooms, a 27m2 terrace, a 46m2 solarium and a 265m2 private garden. The villa has private parking, a lovely private pool and communal areas. Located on Lo Romero Golf course, the villa is only a 100 m from the course, 5 min from entertainment venues and just 6km away from the beach. Lo Romero Golf is the perfect course for golfers who are passionate about golf and is suitable for all levels of ability. Pilar de la Horadada is a typical Spanish village in the most southern part of the Costa Blanca. The large main street has supermarkets, lots of shops, restaurants and bars and some lovely squares. In addition to the excellent course of Lo Romero Golf there are the originally established Golf courses on the Orihuela Costa Villamartin, Las Ramblas, Real Campoamor and Las Colinas approximately 14km away. The beautiful beaches of Torre de la Horadada and Mil Palmeras with fine sand promenade is just 5 minutes away. Only 8.2km away between San Javier and San Pedro del Pinatar, is Dos Mares shopping