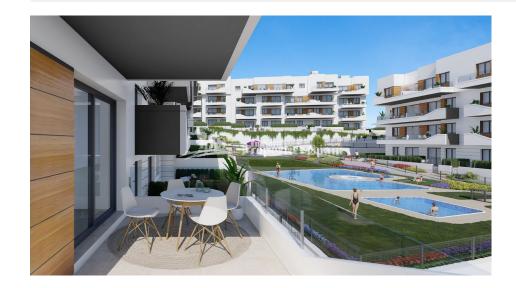

## **DESCRIPTION**

KEY READY !! FANTASTIC COMPLEX RESIDENTIAL OF NEW BUILD. APARTMENTS IN VILLAMARTIN ORIHUELA COSTA with communal pool. This 76m2 apartment consists of 2 bedrooms, 1 bathroom, an open plan kitchen with living room and a 13m2 private terrace. The communal areas are approximately 3.300 m2 and have WIFI, 2 swimming pools, a Jacuzzi and 2 Petangue courts. This residential consists of 94 apartments and is located in Las Filipinas which is in the area of Villamartin Golf on the Orihuela Costa and has been designed to meet the needs of those looking for a Mediterranean lifestyle in a guiet but well established area close to the sea and all amenities. Villamartin was built around one of the most prestigious golf courses on the Costa Blanca "Villamartín Golf Club" and is home to a cosmopolitan and International with one of the healthiest climates in the world. Just a short distance away you can find four other golf courses such as Las Ramblas, Campoamor, Las Colinas and La Finca. It is also home to some of the best blue flag beaches in the region like La Zenia, Cabo Roig and

## **ENERGETIC CERTIFIED**

| STYLE        | VIEWS           | AIRCONDITIONING          | DISTANCE TO:    |
|--------------|-----------------|--------------------------|-----------------|
| • Modern     | Panoramic views | Central airconditioning  | Beach : 5 Km    |
|              |                 |                          | Airport: 60 Km  |
| ORIENTATION  | FURNITURE       | PARKING                  | FLOARING        |
| South west   | • Furnished     | Parking no Cars: 1       | • Tile floors   |
| KITCHEN      | GARDEN AND      | HEATING                  | EXTRA           |
| Open kitchen | TERRACES        | Central electric heating | Outdoor jacuzzi |

- Covered terrace
- Open terrace
- Exterior lights
- Fenced
- Stone walls
- Electric gate
- Communal Garden

Built in wardrobes

• Reinforced door • Double glazed windows

• Lift

| -        |   |        | P3  |
|----------|---|--------|-----|
|          |   |        | P2  |
| BLOQUE 2 | _ | $\neg$ | 100 |