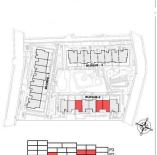

- Covered terrace
- Open terrace
- Exterior lights
- Fenced
- Stone walls
- Electric gate
- Communal Garden

Built in wardrobes

• Reinforced door • Double glazed windows

• Lift

| -        |   |        | P3  |
|----------|---|--------|-----|
|          |   |        | P2  |
| BLOQUE 2 | _ | $\neg$ | 100 |

|                      |                                                                                                  | TIPO / TYPE / TYPE   |
|----------------------|--------------------------------------------------------------------------------------------------|----------------------|
| uā                   | nº SUPERFICIES ÚTILES / FLOOR AREA / SURFACES UTILES                                             | Ва                   |
| 1                    | VESTIBULO / HALL / ENTRÉE                                                                        | 1,20 m <sup>2</sup>  |
| 2                    | DISTRIBUIDOR / CORRIDOR / CIRCULATION                                                            | 2,06 m <sup>2</sup>  |
| 8                    | SALON-COMEDOR-COCINA / LIVING-DINING ROOM- KITCHEN /<br>SALON-SALLE A MANGER- CUISINE            | 25,21 m <sup>2</sup> |
| 9                    | DORMITORIO 1 / BEDROOM 1 / CHAMBRE 1                                                             | 10,59 m <sup>2</sup> |
| 10                   | DORMITORIO 2 / BEDROOM 2 / CHAMBRE 2                                                             | 9,14 m <sup>2</sup>  |
| 12                   | BAÑO 1 / BATHROOM 1 / SALLE DE BAINS 1                                                           | 5,08 m²              |
| TOTAL SUI            | P. UTILES / TOTAL FLOOR AREA / TOTAL SURFACES UTILES                                             | 53,28 m²             |
| SUP. CONS<br>TÉRIEUR | STRUIDA INTERIOR / BUILT INTERIOR AREA / SURFACE CONSTRUITE IN                                   | 62,80 m²             |
| 18                   | SUP. CONSTRUIDA TERRAZA CUBIERTA 1 / BUILT COVERED 1 AREA / SURFACE CONSTRUITE TERRASSE COUVERTE | 13,51 m²             |
|                      | CONSTRUIDA PRIVADA / TOTAL BUILT PRIVATE AREA / TOTAL                                            | 76,31 m²             |

TIPO/TYPE/TYPE Ba

MARZO / MARCH / MARS 2022

TIPO Ba: APARTAMENTO. 2 DORMITORIOS + 1 BAÑO. PLANTA 1 Y 2.
TYPE Ba: APARTMENT. 2 BEDROOMS + 1 BATHROOM. FIRST AND SECOND FLOOR.
TYPE Ba: APPARTEMENT. 2 CHAMBRES + 1 BAIN. PREMIER ET DEUXIÈME ÉTAGE.