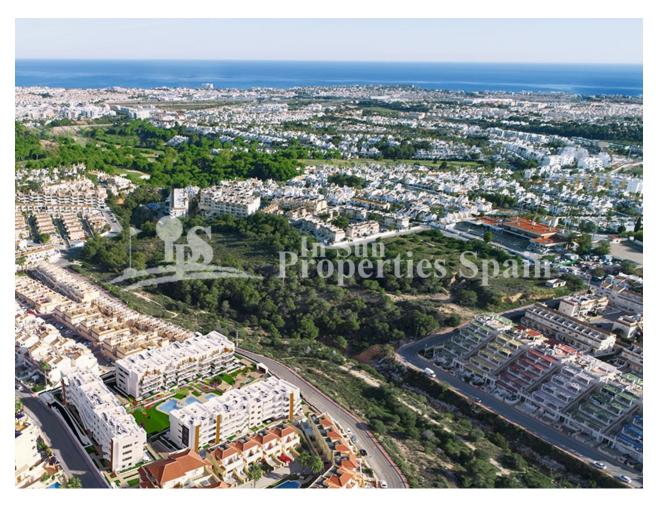

## **DESCRIPTION**

KEY READY !! FANTASTIC COMPLEX RESIDENTIAL OF NEW BUILD. APARTMENTS IN VILLAMARTIN ORIHUELA COSTA with communal pool. This 76m2 apartment consists of 2 bedrooms, 1 bathroom, an open plan kitchen with living room and a 13m2 private terrace. The communal areas are approximately 3.300 m2 and have WIFI, 2 swimming pools, a Jacuzzi and 2 Petangue courts. This residential consists of 94 apartments and is located in Las Filipinas which is in the area of Villamartin Golf on the Orihuela Costa and has been designed to meet the needs of those looking for a Mediterranean lifestyle in a guiet but well established area close to the sea and all amenities. Villamartin was built around one of the most prestigious golf courses on the Costa Blanca "Villamartín Golf Club" and is home to a cosmopolitan and International with one of the healthiest climates in the world. Just a short distance away you can find four other golf courses such as Las Ramblas, Campoamor, Las Colinas and La Finca. It is also home to some of the best blue flag beaches in the region like La Zenia, Cabo Roig and

Campoamor only 5km drive away. The area offers such a wide range of services including weekly markets, the renowned high standard international school "El Limonar" and the famous "La Zenia Boulevard" centre, the largest of its kind in southern Spain! Situated close to many commercial centres including the well know Villamartin Plaza and La Fuente Centre along with many restaurants, fashion shops, supermarkets, banks, pharmacies and much more that you really are spoilt for choice. The area is not just a golfer's paradise you can find a large range of activities and entertainment for all the family to enjoy, so, whether you are looking for a holiday home, a Golf property or a permanent residence, this development offers everything you could possibly need! The complex is located only 40 minutes from Alicante Airport and 1 hour from Murcia (Corvera) Airport.