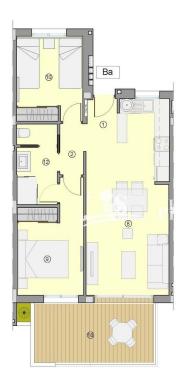

|                      |                                                                                                  | TIPO / TYPE / TYPE   |
|----------------------|--------------------------------------------------------------------------------------------------|----------------------|
| uā                   | nº SUPERFICIES ÚTILES / FLOOR AREA / SURFACES UTILES                                             | Ва                   |
| 1                    | VESTIBULO / HALL / ENTRÉE                                                                        | 1,20 m <sup>2</sup>  |
| 2                    | DISTRIBUIDOR / CORRIDOR / CIRCULATION                                                            | 2,06 m <sup>2</sup>  |
| 8                    | SALON-COMEDOR-COCINA / LIVING-DINING ROOM- KITCHEN /<br>SALON-SALLE A MANGER- CUISINE            | 25,21 m <sup>2</sup> |
| 9                    | DORMITORIO 1 / BEDROOM 1 / CHAMBRE 1                                                             | 10,59 m <sup>2</sup> |
| 10                   | DORMITORIO 2 / BEDROOM 2 / CHAMBRE 2                                                             | 9,14 m <sup>2</sup>  |
| 12                   | BAÑO 1 / BATHROOM 1 / SALLE DE BAINS 1                                                           | 5,08 m²              |
| TOTAL SUI            | P. UTILES / TOTAL FLOOR AREA / TOTAL SURFACES UTILES                                             | 53,28 m²             |
| SUP. CONS<br>TÉRIEUR | STRUIDA INTERIOR / BUILT INTERIOR AREA / SURFACE CONSTRUITE IN                                   | 62,80 m²             |
| 18                   | SUP. CONSTRUIDA TERRAZA CUBIERTA 1 / BUILT COVERED 1 AREA / SURFACE CONSTRUITE TERRASSE COUVERTE | 13,51 m²             |
|                      | CONSTRUIDA PRIVADA / TOTAL BUILT PRIVATE AREA / TOTAL                                            | 76,31 m²             |

TIPO/TYPE/TYPE Ba

MARZO / MARCH / MARS 2022

TIPO Ba: APARTAMENTO. 2 DORMITORIOS + 1 BAÑO. PLANTA 1 Y 2.
TYPE Ba: APARTMENT. 2 BEDROOMS + 1 BATHROOM. FIRST AND SECOND FLOOR.
TYPE Ba: APPARTEMENT. 2 CHAMBRES + 1 BAIN. PREMIER ET DEUXIÈME ÉTAGE.

0 1m 3m 5

Plano sujeto a posibles modificaciones por razones o exigencias de indole técnica o jurídica. Las superficies son aproximadas. Cocina y armueblamiento orientativo, sin valor contra

Plans subject to possible modificaciones for technical or legal reasons. Measurements shown are approximate. Kichen and furnishings are for display purposes cord, with no contractual.