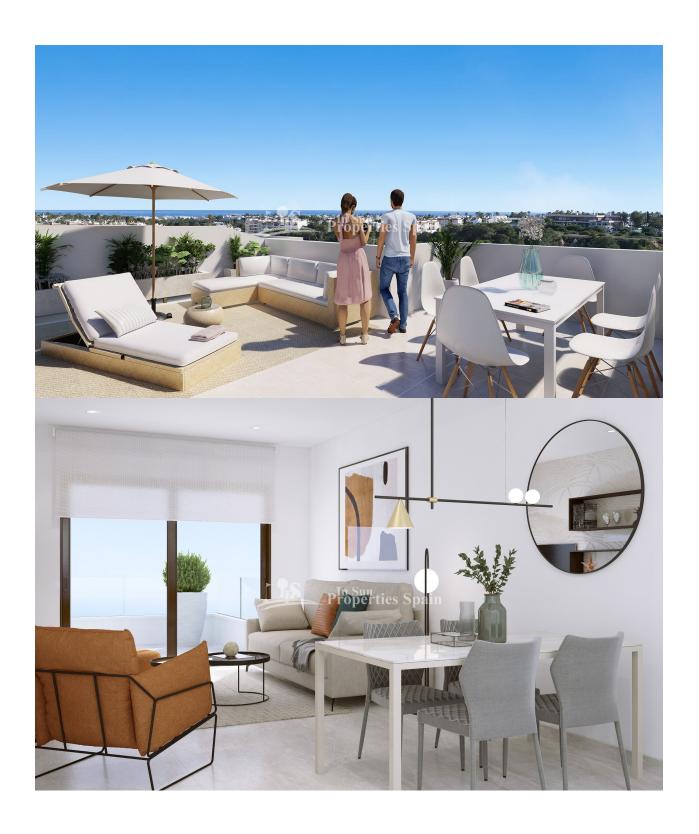

## **DESCRIPTION**

KEY READY !! FANTASTIC COMPLEX RESIDENTIAL OF NEW BUILD. APARTMENTS IN VILLAMARTIN ORIHUELA COSTA with communal pool. This 76m2 apartment consists of 2 bedrooms, 1 bathroom, an open plan kitchen with living room and a 13m2 private terrace. The communal areas are approximately 3.300 m2 and have WIFI, 2 swimming pools, a Jacuzzi and 2 Petangue courts. This residential consists of 94 apartments and is located in Las Filipinas which is in the area of Villamartin Golf on the Orihuela Costa and has been designed to meet the needs of those looking for a Mediterranean lifestyle in a guiet but well established area close to the sea and all amenities. Villamartin was built around one of the most prestigious golf courses on the Costa Blanca "Villamartín Golf Club" and is home to a cosmopolitan and International with one of the healthiest climates in the world. Just a short distance away you can find four other golf courses such as Las Ramblas, Campoamor, Las Colinas and La Finca. It is also home to some of the best blue flag beaches in the region like La Zenia, Cabo Roig and

## **ENERGETIC CERTIFIED**

| STYLE        | VIEWS           | AIRCONDITIONING          | DISTANCE TO:    |
|--------------|-----------------|--------------------------|-----------------|
| • Modern     | Panoramic views | Central airconditioning  | Beach : 5 Km    |
|              |                 |                          | Airport: 60 Km  |
| ORIENTATION  | FURNITURE       | PARKING                  | FLOARING        |
| South west   | • Furnished     | Parking no Cars: 1       | • Tile floors   |
| KITCHEN      | GARDEN AND      | HEATING                  | EXTRA           |
| Open kitchen | TERRACES        | Central electric heating | Outdoor jacuzzi |

- Covered terrace
- Open terrace
- Exterior lights
- Fenced
- Stone walls
- Electric gate
- Communal Garden

Built in wardrobes

• Reinforced door • Double glazed windows

• Lift

| -        |   |        | P3  |
|----------|---|--------|-----|
|          |   |        | P2  |
| BLOQUE 2 | _ | $\neg$ | 100 |