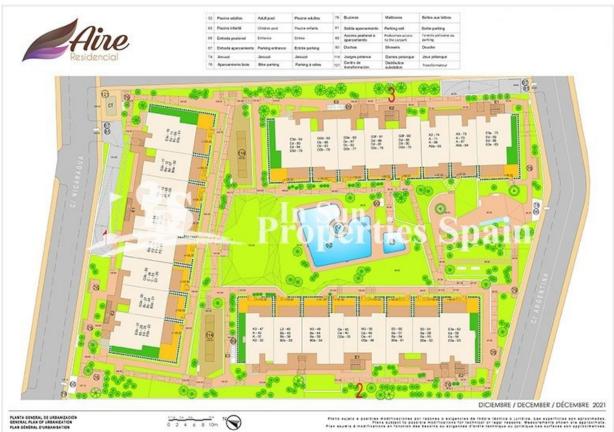

## **DESCRIPTION**

KEY READY !! FANTASTIC COMPLEX RESIDENTIAL OF NEW BUILD. APARTMENTS IN VILLAMARTIN ORIHUELA COSTA with communal pool. This 76m2 apartment consists of 2 bedrooms, 1 bathroom, an open plan kitchen with living room and a 13m2 private terrace. The communal areas are approximately 3.300 m2 and have WIFI, 2 swimming pools, a Jacuzzi and 2 Petangue courts. This residential consists of 94 apartments and is located in Las Filipinas which is in the area of Villamartin Golf on the Orihuela Costa and has been designed to meet the needs of those looking for a Mediterranean lifestyle in a guiet but well established area close to the sea and all amenities. Villamartin was built around one of the most prestigious golf courses on the Costa Blanca "Villamartín Golf Club" and is home to a cosmopolitan and International with one of the healthiest climates in the world. Just a short distance away you can find four other golf courses such as Las Ramblas, Campoamor, Las Colinas and La Finca. It is also home to some of the best blue flag beaches in the region like La Zenia, Cabo Roig and