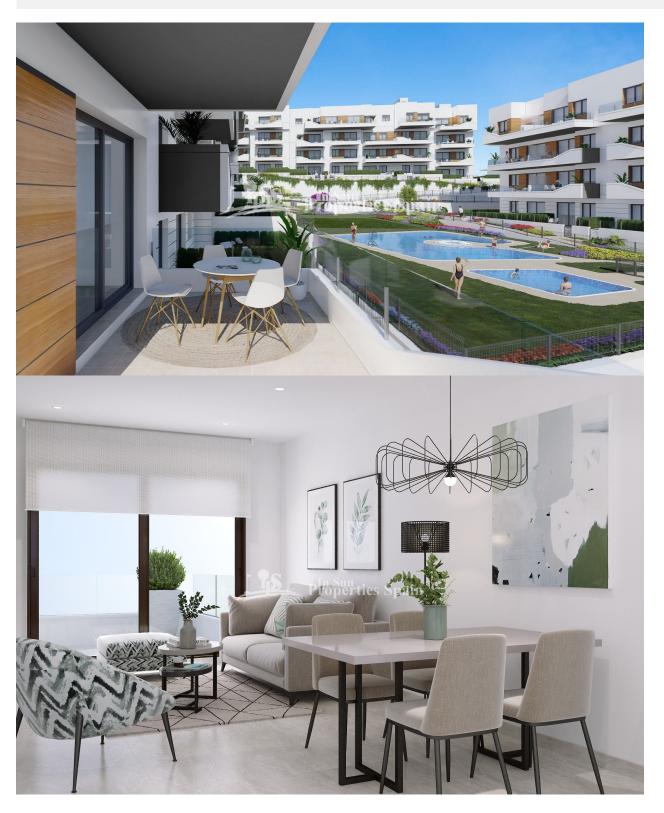

## **DESCRIPTION**

KEY READY !! FANTASTIC COMPLEX RESIDENTIAL OF NEW BUILD. APARTMENTS IN VILLAMARTIN ORIHUELA COSTA with communal pool. This 76m2 apartment consists of 2 bedrooms, 1 bathroom, an open plan kitchen with living room and a 13m2 private terrace. The communal areas are approximately 3.300 m2 and have WIFI, 2 swimming pools, a Jacuzzi and 2 Petangue courts. This residential consists of 94 apartments and is located in Las Filipinas which is in the area of Villamartin Golf on the Orihuela Costa and has been designed to meet the needs of those looking for a Mediterranean lifestyle in a guiet but well established area close to the sea and all amenities. Villamartin was built around one of the most prestigious golf courses on the Costa Blanca "Villamartín Golf Club" and is home to a cosmopolitan and International with one of the healthiest climates in the world. Just a short distance away you can find four other golf courses such as Las Ramblas, Campoamor, Las Colinas and La Finca. It is also home to some of the best blue flag beaches in the region like La Zenia, Cabo Roig and

## **ENERGETIC CERTIFIED**

| STYLE        | VIEWS           | AIRCONDITIONING          | DISTANCE TO:    |
|--------------|-----------------|--------------------------|-----------------|
| • Modern     | Panoramic views | Central airconditioning  | Beach : 5 Km    |
|              |                 |                          | Airport: 60 Km  |
| ORIENTATION  | FURNITURE       | PARKING                  | FLOARING        |
| South west   | • Furnished     | Parking no Cars: 1       | • Tile floors   |
| KITCHEN      | GARDEN AND      | HEATING                  | EXTRA           |
| Open kitchen | TERRACES        | Central electric heating | Outdoor jacuzzi |

- Covered terrace
- Open terrace
- Exterior lights
- Fenced
- Stone walls
- Electric gate
- Communal Garden

Built in wardrobes

• Reinforced door • Double glazed windows

• Lift

| -        |   |        | P3  |
|----------|---|--------|-----|
|          |   |        | P2  |
| BLOQUE 2 | _ | $\neg$ | 100 |