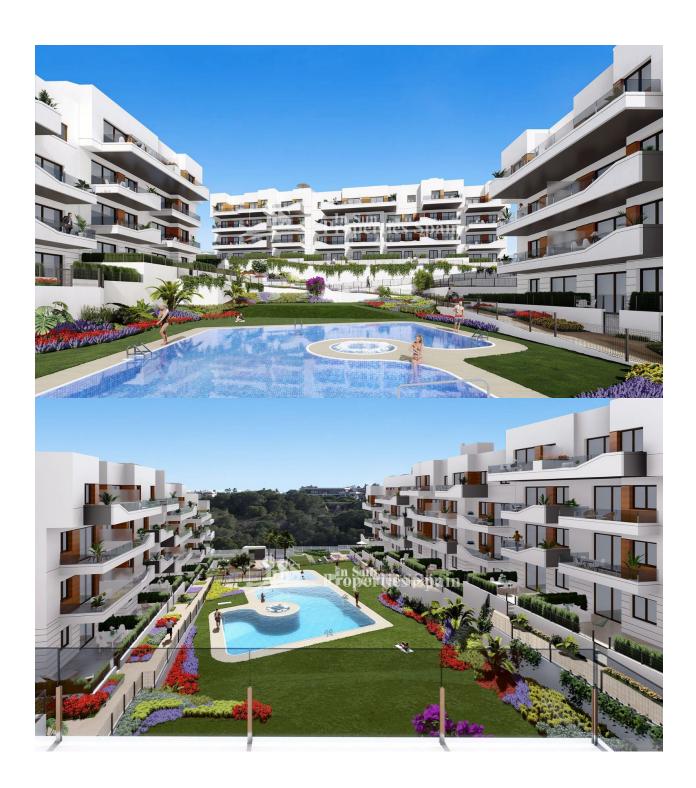

## **DESCRIPTION**

KEY READY !! FANTASTIC COMPLEX RESIDENTIAL OF NEW BUILD. APARTMENTS IN VILLAMARTIN ORIHUELA COSTA with communal pool. This 76m2 apartment consists of 2 bedrooms, 1 bathroom, an open plan kitchen with living room and a 13m2 private terrace. The communal areas are approximately 3.300 m2 and have WIFI, 2 swimming pools, a Jacuzzi and 2 Petangue courts. This residential consists of 94 apartments and is located in Las Filipinas which is in the area of Villamartin Golf on the Orihuela Costa and has been designed to meet the needs of those looking for a Mediterranean lifestyle in a guiet but well established area close to the sea and all amenities. Villamartin was built around one of the most prestigious golf courses on the Costa Blanca "Villamartín Golf Club" and is home to a cosmopolitan and International with one of the healthiest climates in the world. Just a short distance away you can find four other golf courses such as Las Ramblas, Campoamor, Las Colinas and La Finca. It is also home to some of the best blue flag beaches in the region like La Zenia, Cabo Roig and

## **ENERGETIC CERTIFIED**

| STYLE        | VIEWS           | AIRCONDITIONING          | DISTANCE TO:    |
|--------------|-----------------|--------------------------|-----------------|
| • Modern     | Panoramic views | Central airconditioning  | Beach : 5 Km    |
|              |                 |                          | Airport: 60 Km  |
| ORIENTATION  | FURNITURE       | PARKING                  | FLOARING        |
| South west   | • Furnished     | Parking no Cars: 1       | • Tile floors   |
| KITCHEN      | GARDEN AND      | HEATING                  | EXTRA           |
| Open kitchen | TERRACES        | Central electric heating | Outdoor jacuzzi |

- Covered terrace
- Open terrace
- Exterior lights
- Fenced
- Stone walls
- Electric gate
- Communal Garden

Built in wardrobes

• Reinforced door • Double glazed windows

• Lift

| -        |   |        | P3  |
|----------|---|--------|-----|
|          |   |        | P2  |
| BLOQUE 2 | _ | $\neg$ | 100 |