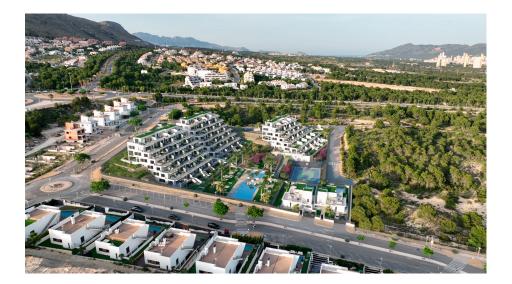

## **DESCRIPTION**

Fantastic development of duplex apartments with spectacular views of the benidorm skyline. The common areas are completed with a paddle tennis court, playground, biohealthy exercise area, gyms, garden areas for walking, canine gym, recreation rooms, coworking rooms, gourmet room, gazebo and heated pool. The houses have been equipped with large terraces overlooking the Mediterranean and large windows, which connect the outdoor areas with the interior, resulting in very spacious rooms with lots of natural light. On the terrace stands a modern lattice that sieves the sun's rays. These homes have 2/3 bedrooms and 2/3 bathrooms, kitchen equipped with appliances and integrated into the living room, a large garden, parking and basement with natural lighting and independent access.