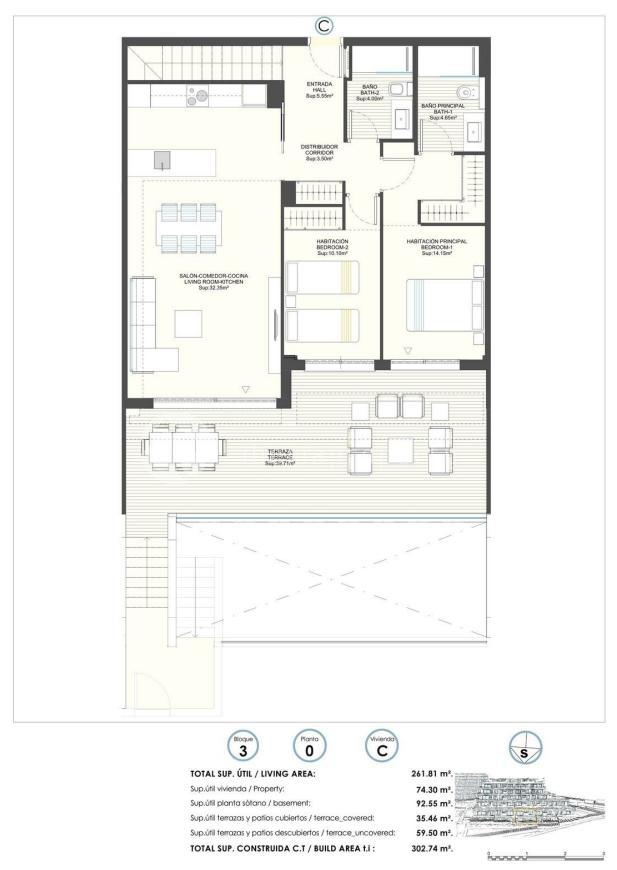

## TOTAL SUP. ÚTIL / LIVING AREA:

Sup.útil vivienda / Property:

Sup.útil planta sótano / basement:

Sup.útil terrazas y patios cubiertos / terrace\_covered:

Sup.útil terrazas y patios descubiertos / terrace\_uncovered:

TOTAL SUP. CONSTRUIDA C.T / BUILD AREA  $\it{t.i}$ :

## (

PLANOS COMERCIALES, Superfisios, medidas, configuración, indes y dereira, son los previstos, supidos a posible menor participado por la companio de la companio del companio de la companio del companio de la companio del companio