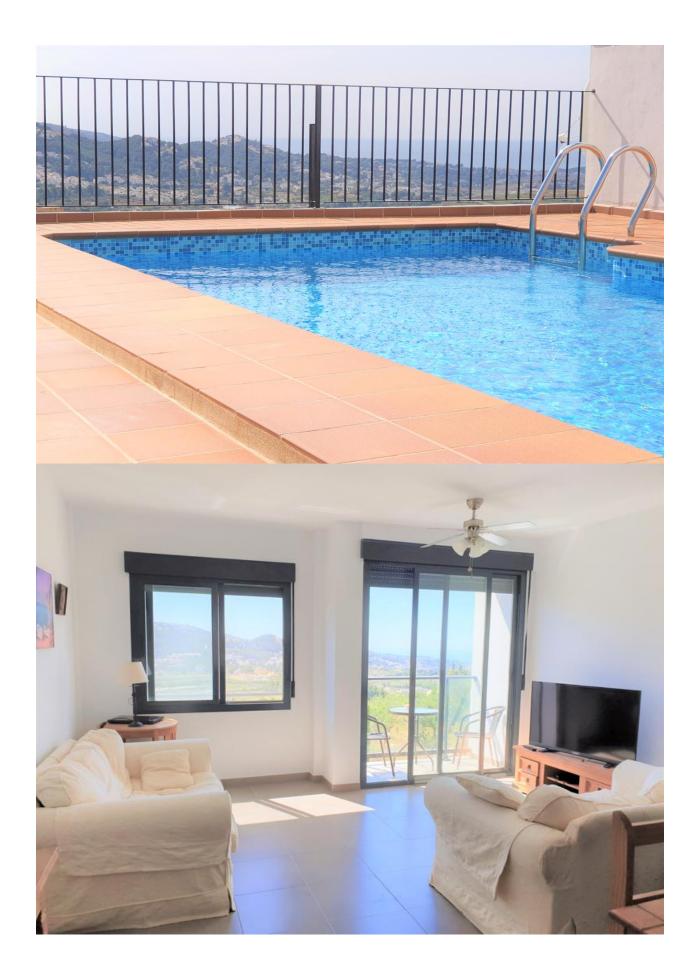

## **DESCRIPTION**

Nice apartment for sale in Benitachell with sea and country views. This property consists of a living room with adjacent kitchen, 2 bedrooms and 2 bathrooms. From the living room you step on the balcony from where you have nice views over the valley in the direction of the sea. The complex has a communal pool with outdoor shower and an elevator. Parking place in the garage.

## **VIEWS**