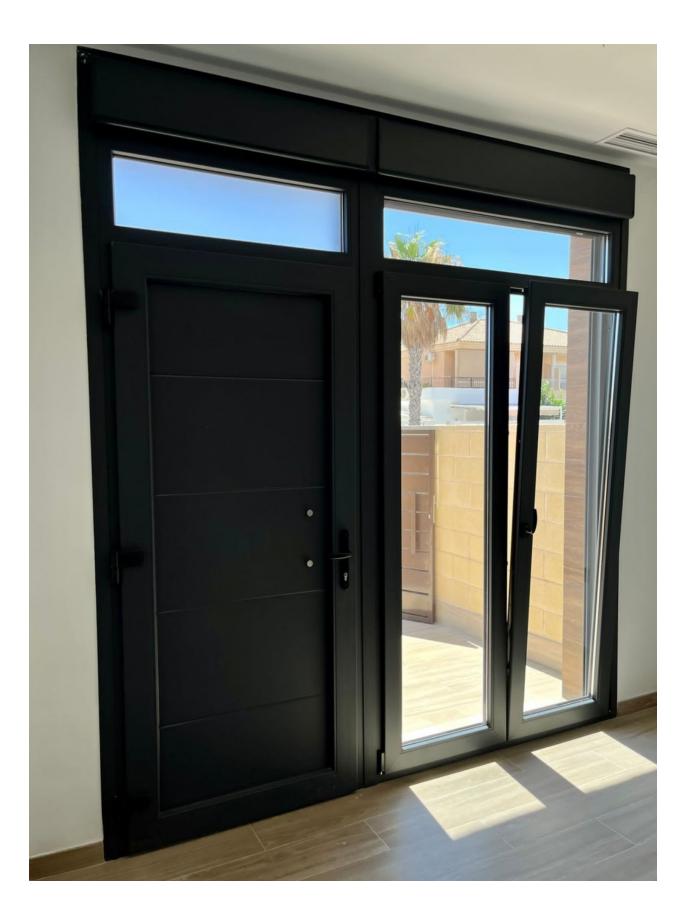

## DESCRIPTION

MAGNIFICENT GROUND FLOOR APARTMENT IN SANTIAGO DE LA RIBERA only 600m from the beach. This 74m2 key ready apartment consists of 2 bedrooms, 2 fitted bathrooms, with a contemporary style open planned concept that includes a fully-fitted kitchen and loungedining room. There is a large 49m2 terrace area to enjoy all hours of sunshine every day of the year. The property is of the highest standard and equipped with a completely furnished kitchen including oven and microwave in column, fridge, dishwasher, induction hob, extractor fan and washing machine. There is lighting installed in the dining room, kitchen, corridors and bathrooms and as well as in the outdoor areas. The bedrooms have lined wardrobes with drawers and the bathrooms are installed with a toilet, vanity unit, mirror and shower with screen panels. Additional features include; parking space, motorized blinds and ducted air conditioning. Santiago de la Ribera is on the Mar Menor, on the coast of Murcia. This old fishing village has 4 kilometres of beach, with fine, golden sand. Its Mediterranean waters are ideal for enjoying the sun, sea and water sports all year round. It has an attractive, palmlined promenade that runs the length of the beach. Complex located 30 minutes from Murcia - Corvera airport and 1 hour Alicante airport.