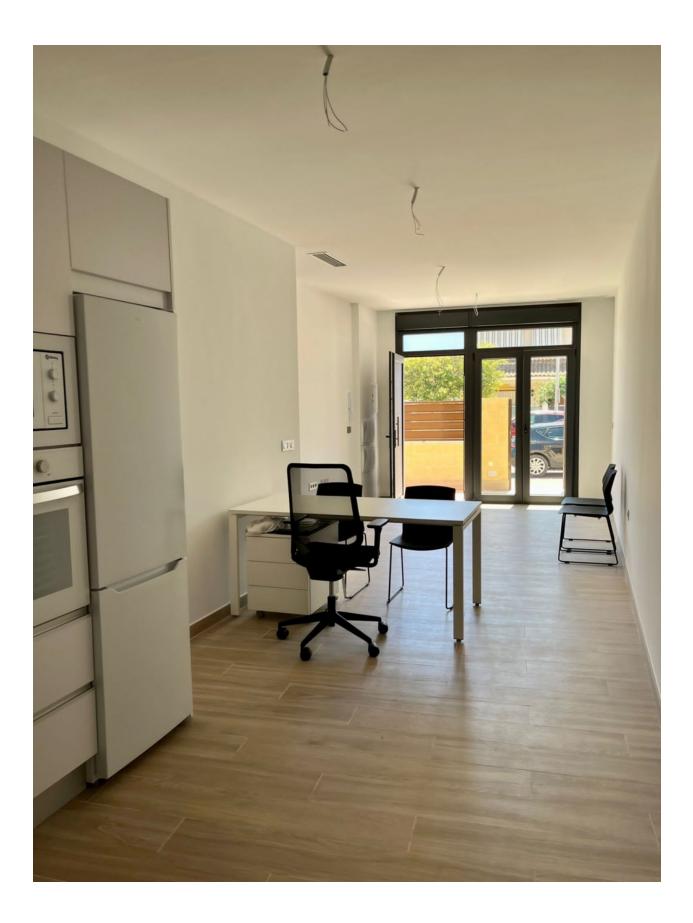

## DESCRIPTION

MAGNIFICENT GROUND FLOOR APARTMENT IN SANTIAGO DE LA RIBERA only 600m from the beach. This 74m2 key ready apartment consists of 2 bedrooms, 2 fitted bathrooms, with a contemporary style open planned concept that includes a fully-fitted kitchen and loungedining room. There is a large 49m2 terrace area to enjoy all hours of sunshine every day of the year. The property is of the highest standard and equipped with a completely furnished kitchen including oven and microwave in column, fridge, dishwasher, induction hob, extractor fan and washing machine. There is lighting installed in the dining room, kitchen, corridors and bathrooms and as well as in the outdoor areas. The bedrooms have lined wardrobes with drawers and the bathrooms are installed with a toilet, vanity unit, mirror and shower with screen panels. Additional features include; parking space, motorized blinds and ducted air conditioning. Santiago de la Ribera is on the Mar Menor, on the coast of Murcia. This old fishing village has 4 kilometres of beach, with fine, golden sand. Its Mediterranean waters are ideal for enjoying the sun, sea and water sports all year round. It has an attractive, palmlined promenade that runs the length of the beach. Complex located 30 minutes from Murcia - Corvera airport and 1 hour Alicante airport.

## PROPERTY GALLERY

"OUR EXPERIENCE IS YOUR GUARANTEE"