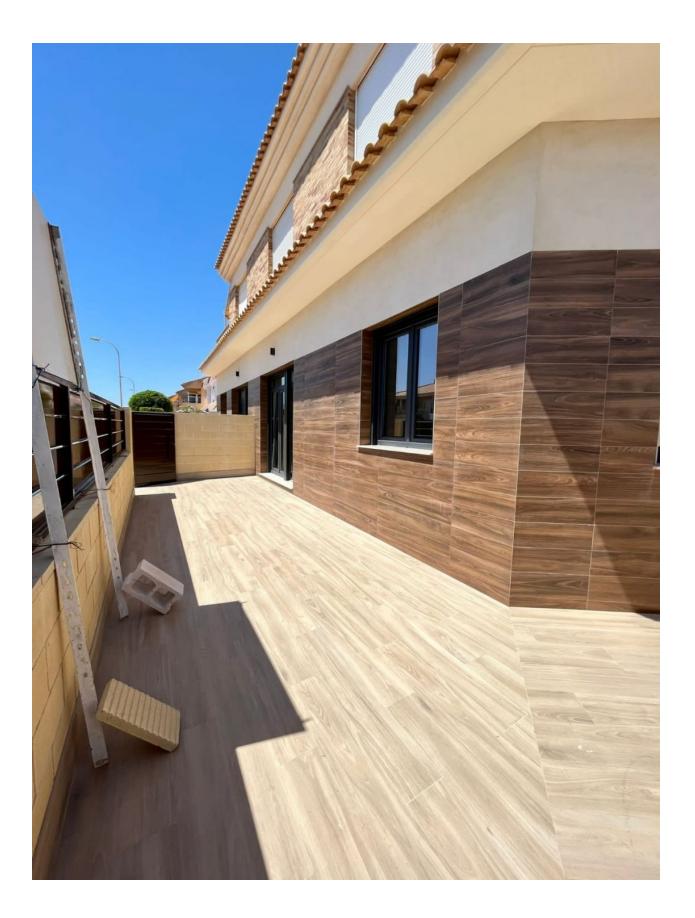

## DESCRIPTION

MAGNIFICENT GROUND FLOOR APARTMENT IN SANTIAGO DE LA RIBERA only 600m from the beach. This 74m2 key ready apartment consists of 2 bedrooms, 2 fitted bathrooms, with a contemporary style open planned concept that includes a fully-fitted kitchen and loungedining room. There is a large 49m2 terrace area to enjoy all hours of sunshine every day of the year. The property is of the highest standard and equipped with a completely furnished kitchen including oven and microwave in column, fridge, dishwasher, induction hob, extractor fan and washing machine. There is lighting installed in the dining room, kitchen, corridors and bathrooms and as well as in the outdoor areas. The bedrooms have lined wardrobes with drawers and the bathrooms are installed with a toilet, vanity unit, mirror and shower with screen panels. Additional features include; parking space, motorized blinds and ducted air conditioning. Santiago de la Ribera is on the Mar Menor, on the coast of Murcia. This old fishing village has 4 kilometres of beach, with fine, golden sand. Its Mediterranean waters are ideal for enjoying the sun, sea and water sports all year round. It has an attractive, palmlined promenade that runs the length of the beach. Complex located 30 minutes from Murcia - Corvera airport and 1 hour Alicante airport.

## **ENERGETIC CERTIFIED**

| STYLE              | VIEWS                                                    | AIRCONDITIONING         | DISTANCE TO :                          |
|--------------------|----------------------------------------------------------|-------------------------|----------------------------------------|
| Modern             | <ul> <li>Panoramic views</li> </ul>                      | Central airconditioning | Beach : 500 m                          |
|                    |                                                          |                         | Airport: 40 Km                         |
| PARKING            | KITCHEN                                                  | GARDEN AND              | EXTRA                                  |
| Parking no Cars: 1 | Open kitchen                                             | TERRACES                | <ul> <li>Built in wardrobes</li> </ul> |
| Equipped kitchen   | <ul><li> Open terrace</li><li> Exterior lights</li></ul> |                         |                                        |