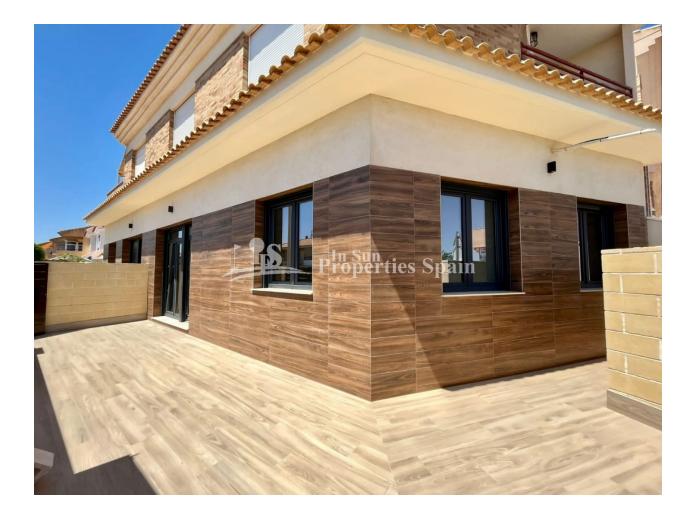

## DESCRIPTION

MAGNIFICENT GROUND FLOOR APARTMENT IN SANTIAGO DE LA RIBERA only 600m from the beach. This 74m2 key ready apartment consists of 2 bedrooms, 2 fitted bathrooms, with a contemporary style open planned concept that includes a fully-fitted kitchen and loungedining room. There is a large 49m2 terrace area to enjoy all hours of sunshine every day of the year. The property is of the highest standard and equipped with a completely furnished kitchen including oven and microwave in column, fridge, dishwasher, induction hob, extractor fan and washing machine. There is lighting installed in the dining room, kitchen, corridors and bathrooms and as well as in the outdoor areas. The bedrooms have lined wardrobes with drawers and the bathrooms are installed with a toilet, vanity unit, mirror and shower with screen panels. Additional features include; parking space, motorized blinds and ducted air conditioning. Santiago de la Ribera is on the Mar Menor, on the coast of Murcia. This old fishing village has 4 kilometres of beach, with fine, golden sand. Its Mediterranean waters are ideal for enjoying the sun, sea and water sports all year round. It has an attractive, palmlined promenade that runs the length of the beach. Complex located 30 minutes from Murcia - Corvera airport and 1 hour Alicante airport.