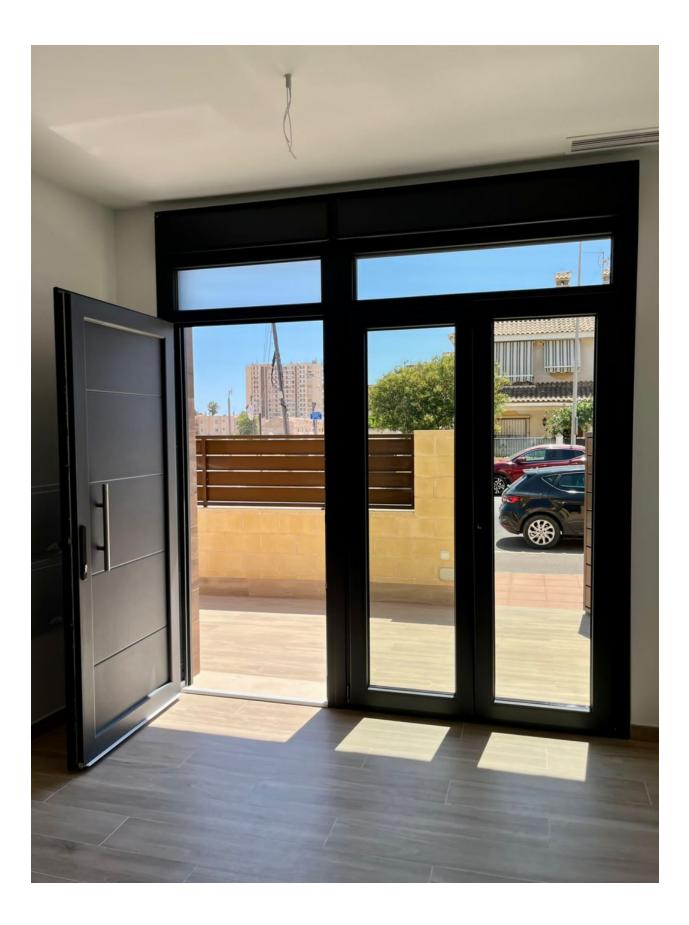

## DESCRIPTION

MAGNIFICENT GROUND FLOOR APARTMENT IN SANTIAGO DE LA RIBERA only 600m from the beach. This 74m2 key ready apartment consists of 2 bedrooms, 2 fitted bathrooms, with a contemporary style open planned concept that includes a fully-fitted kitchen and loungedining room. There is a large 49m2 terrace area to enjoy all hours of sunshine every day of the year. The property is of the highest standard and equipped with a completely furnished kitchen including oven and microwave in column, fridge, dishwasher, induction hob, extractor fan and washing machine. There is lighting installed in the dining room, kitchen, corridors and bathrooms and as well as in the outdoor areas. The bedrooms have lined wardrobes with drawers and the bathrooms are installed with a toilet, vanity unit, mirror and shower with screen panels. Additional features include; parking space, motorized blinds and ducted air conditioning. Santiago de la Ribera is on the Mar Menor, on the coast of Murcia. This old fishing village has 4 kilometres of beach, with fine, golden sand. Its Mediterranean waters are ideal for enjoying the sun, sea and water sports all year round. It has an attractive, palmlined promenade that runs the length of the beach. Complex located 30 minutes from Murcia - Corvera airport and 1 hour Alicante airport.