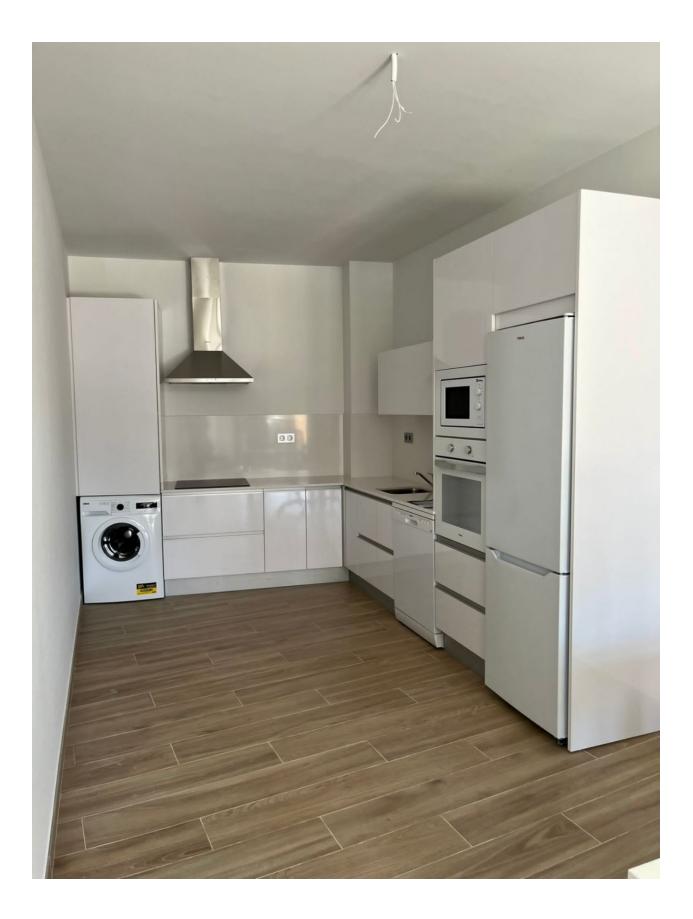

## DESCRIPTION

MAGNIFICENT GROUND FLOOR APARTMENT IN SANTIAGO DE LA RIBERA only 600m from the beach. This 74m2 key ready apartment consists of 2 bedrooms, 2 fitted bathrooms, with a contemporary style open planned concept that includes a fully-fitted kitchen and loungedining room. There is a large 49m2 terrace area to enjoy all hours of sunshine every day of the year. The property is of the highest standard and equipped with a completely furnished kitchen including oven and microwave in column, fridge, dishwasher, induction hob, extractor fan and washing machine. There is lighting installed in the dining room, kitchen, corridors and bathrooms and as well as in the outdoor areas. The bedrooms have lined wardrobes with drawers and the bathrooms are installed with a toilet, vanity unit, mirror and shower with screen panels. Additional features include; parking space, motorized blinds and ducted air conditioning. Santiago de la Ribera is on the Mar Menor, on the coast of Murcia. This old fishing village has 4 kilometres of beach, with fine, golden sand. Its Mediterranean waters are ideal for enjoying the sun, sea and water sports all year round. It has an attractive, palmlined promenade that runs the length of the beach. Complex located 30 minutes from Murcia - Corvera airport and 1 hour Alicante airport.