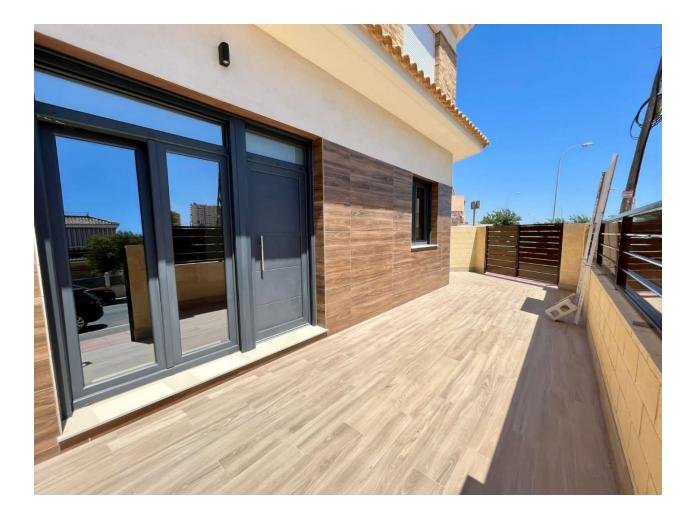

## DESCRIPTION

MAGNIFICENT GROUND FLOOR APARTMENT IN SANTIAGO DE LA RIBERA only 600m from the beach. This 74m2 key ready apartment consists of 2 bedrooms, 2 fitted bathrooms, with a contemporary style open planned concept that includes a fully-fitted kitchen and loungedining room. There is a large 49m2 terrace area to enjoy all hours of sunshine every day of the year. The property is of the highest standard and equipped with a completely furnished kitchen including oven and microwave in column, fridge, dishwasher, induction hob, extractor fan and washing machine. There is lighting installed in the dining room, kitchen, corridors and bathrooms and as well as in the outdoor areas. The bedrooms have lined wardrobes with drawers and the bathrooms are installed with a toilet, vanity unit, mirror and shower with screen panels. Additional features include; parking space, motorized blinds and ducted air conditioning. Santiago de la Ribera is on the Mar Menor, on the coast of Murcia. This old fishing village has 4 kilometres of beach, with fine, golden sand. Its Mediterranean waters are ideal for enjoying the sun, sea and water sports all year round. It has an attractive, palmlined promenade that runs the length of the beach. Complex located 30 minutes from Murcia - Corvera airport and 1 hour Alicante airport.