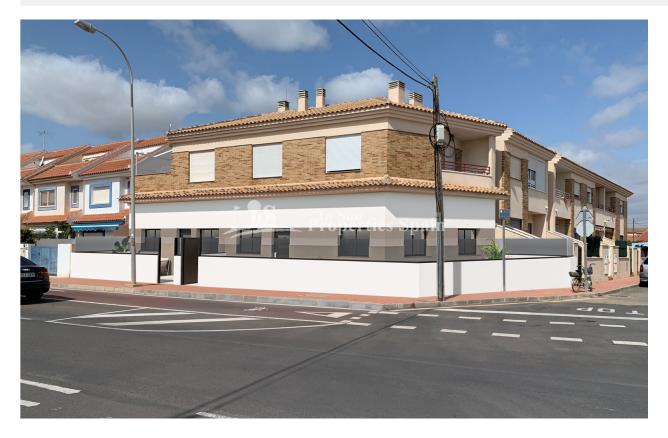

## **COSTA MURCIA**

REF: # 9768

| INFO            |              |  |
|-----------------|--------------|--|
| PRICE:          | 141.500 €    |  |
| PROPERTY TYPE:  | Apartment    |  |
| CITY:           | Costa Murcia |  |
| BEDROOMS:       | 2            |  |
| Bathrooms:      | 2            |  |
| Build ( m2 ):   | 74           |  |
| Plot ( m2 ):    | -            |  |
| Terrace ( m2 ): | 49           |  |
| Year:           |              |  |
| Floor:          | 1            |  |
| Old price       | -            |  |

## DESCRIPTION

MAGNIFICENT GROUND FLOOR APARTMENT IN SANTIAGO DE LA RIBERA only 600m from the beach. This 74m2 key ready apartment consists of 2 bedrooms, 2 fitted bathrooms, with a contemporary style open planned concept that includes a fully-fitted kitchen and loungedining room. There is a large 49m2 terrace area to enjoy all hours of sunshine every day of the year. The property is of the highest standard and equipped with a completely furnished kitchen including oven and microwave in column, fridge, dishwasher, induction hob, extractor fan and washing machine. There is lighting installed in the dining room, kitchen, corridors and bathrooms and as well as in the outdoor areas. The bedrooms have lined wardrobes with drawers and the bathrooms are installed with a toilet, vanity unit, mirror and shower with screen panels. Additional features include; parking space, motorized blinds and ducted air conditioning. Santiago de la Ribera is on the Mar Menor, on the coast of Murcia. This old fishing village has 4 kilometres of beach, with fine, golden sand. Its Mediterranean waters are ideal for enjoying the sun, sea and water sports all year round. It has an attractive, palmlined promenade that runs the length of the beach. Complex located 30 minutes from Murcia - Corvera airport and 1 hour Alicante airport.