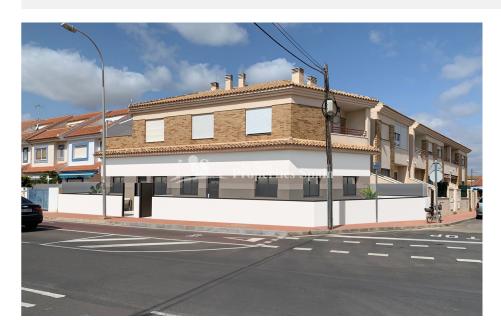

## **COSTA MURCIA**

REF: # 9768

| INFO            |              |  |
|-----------------|--------------|--|
| PRICE:          | 141.500 €    |  |
| PROPERTY TYPE:  | Apartment    |  |
| CITY:           | Costa Murcia |  |
| BEDROOMS:       | 2            |  |
| Bathrooms:      | 2            |  |
| Build ( m2 ):   | 74           |  |
| Plot ( m2 ):    | -            |  |
| Terrace ( m2 ): | 49           |  |
| Year:           |              |  |
| Floor:          | 1            |  |
| Old price       | -            |  |

## DESCRIPTION

MAGNIFICENT GROUND FLOOR APARTMENT IN SANTIAGO DE LA RIBERA only 600m from the beach. This 74m2 key ready apartment consists of 2 bedrooms, 2 fitted bathrooms, with a contemporary style open planned concept that includes a fully-fitted kitchen and loungedining room. There is a large 49m2 terrace area to enjoy all hours of sunshine every day of the year. The property is of the highest standard and equipped with a completely furnished kitchen including oven and microwave in column, fridge, dishwasher, induction hob, extractor fan and washing machine. There is lighting installed in the dining room, kitchen, corridors and bathrooms and as well as in the outdoor areas. The bedrooms have lined wardrobes with drawers and the bathrooms are installed with a toilet, vanity unit, mirror and shower with screen panels. Additional features include; parking space, motorized blinds and ducted air conditioning. Santiago de la Ribera is on the Mar Menor, on the coast of Murcia. This old fishing village has 4 kilometres of beach, with fine, golden sand. Its Mediterranean waters are ideal for enjoying the sun, sea and water sports all year round. It has an attractive, palmlined promenade that runs the length of the beach. Complex located 30 minutes from Murcia - Corvera airport and 1 hour Alicante airport.