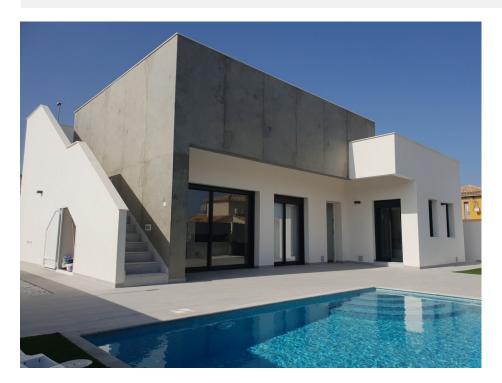

## **DESCRIPTION**

EXCLUSIVE NEW BUILD MODERN VILLA IN PINAR DE CAMPOVERDE. This 108m2 modern villa consists of 2 bedrooms, 2 bathrooms, an open plan lounge-dining kitchen area with central island views to the pool, 25m2 terrace and a 300m2 garden. There is an option of a pool at an extra cost. Located on a small development of only 15 villas, in a privileged location next to the natural area Rio Seco and close to amenities, sports facilities and nearby Lo Romero golf course, the Spanish town of Pilar de la Horadada and just 15 minutes' drive from the white sand beaches of La Torrede la Horadada. The perfect place if you want to be in a quiet location, surrounded by nature and close to all the services, Golf only 3.5km drive and lovely beaches only 12km drive away. Nearest Airports: Murcia (Corvera) 40 minutes drive and Alicante 60 minutes drive.