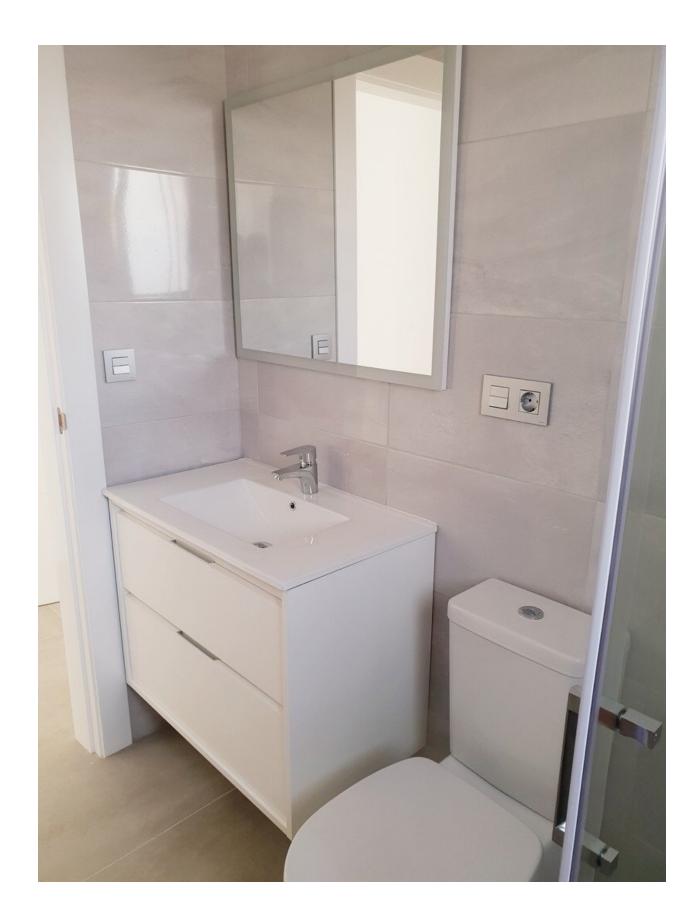

REF: # 9751 PINAR DE CAMPOVERDE

| INFO              |                        |  |
|-------------------|------------------------|--|
| PRICE:            | 349.500 €              |  |
| PROPERTY<br>TYPE: | Villa                  |  |
| CITY:             | Pinar de<br>Campoverde |  |
| BEDROOMS:         | 2                      |  |
| Bathrooms:        | 2                      |  |
| Build ( m2 ):     | 108                    |  |
| Plot ( m2 ):      | 300                    |  |
| Terrace ( m2 ):   | 25                     |  |
| Year:             | -                      |  |
| Floor:            | -                      |  |
| Old price         | -                      |  |