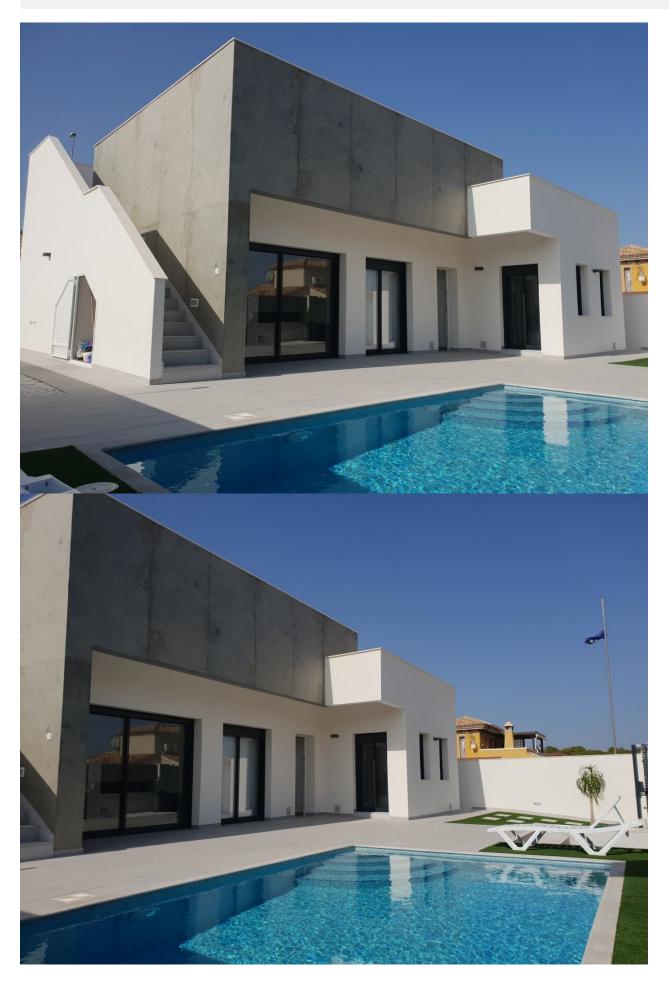

## **DESCRIPTION**

EXCLUSIVE NEW BUILD MODERN VILLA IN PINAR DE CAMPOVERDE. This 108m2 modern villa consists of 2 bedrooms, 2 bathrooms, an open plan lounge-dining kitchen area with central island views to the pool, 25m2 terrace and a 300m2 garden. There is an option of a pool at an extra cost. Located on a small development of only 15 villas, in a privileged location next to the natural area Rio Seco and close to amenities, sports facilities and nearby Lo Romero golf course, the Spanish town of Pilar de la Horadada and just 15 minutes' drive from the white sand beaches of La Torrede la Horadada. The perfect place if you want to be in a quiet location, surrounded by nature and close to all the services, Golf only 3.5km drive and lovely beaches only 12km drive away. Nearest Airports: Murcia (Corvera) 40 minutes drive and Alicante 60 minutes drive.