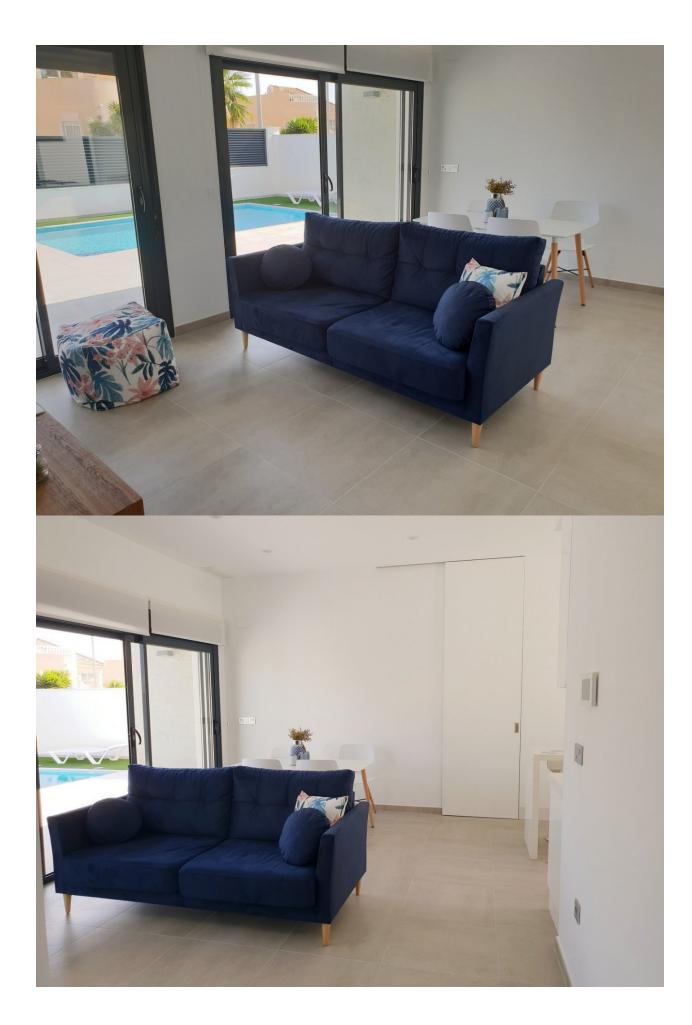

## **DESCRIPTION**

EXCLUSIVE NEW BUILD MODERN VILLA IN PINAR DE CAMPOVERDE. This 108m2 modern villa consists of 2 bedrooms, 2 bathrooms, an open plan lounge-dining kitchen area with central island views to the pool, 25m2 terrace and a 300m2 garden. There is an option of a pool at an extra cost. Located on a small development of only 15 villas, in a privileged location next to the natural area Rio Seco and close to amenities, sports facilities and nearby Lo Romero golf course, the Spanish town of Pilar de la Horadada and just 15 minutes' drive from the white sand beaches of La Torrede la Horadada. The perfect place if you want to be in a quiet location, surrounded by nature and close to all the services, Golf only 3.5km drive and lovely beaches only 12km drive away. Nearest Airports: Murcia (Corvera) 40 minutes drive and Alicante 60 minutes drive.