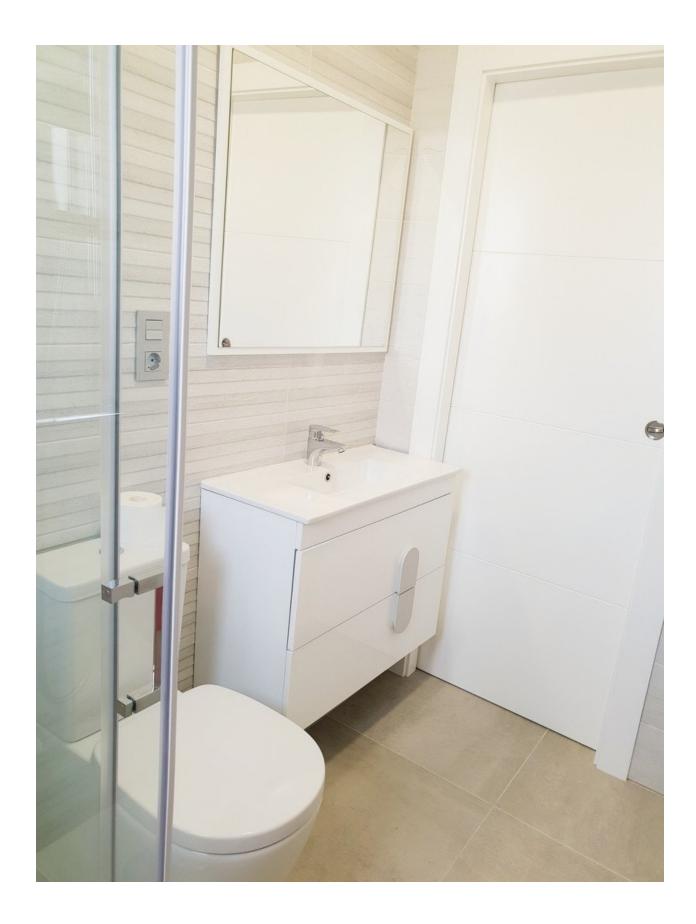

REF: # 9751 PINAR DE CAMPOVERDE

| INFO              |                        |  |
|-------------------|------------------------|--|
| PRICE:            | 349.500 €              |  |
| PROPERTY<br>TYPE: | Villa                  |  |
| CITY:             | Pinar de<br>Campoverde |  |
| BEDROOMS:         | 2                      |  |
| Bathrooms:        | 2                      |  |
| Build ( m2 ):     | 108                    |  |
| Plot ( m2 ):      | 300                    |  |
| Terrace ( m2 ):   | 25                     |  |
| Year:             | -                      |  |
| Floor:            | -                      |  |
| Old price         | -                      |  |