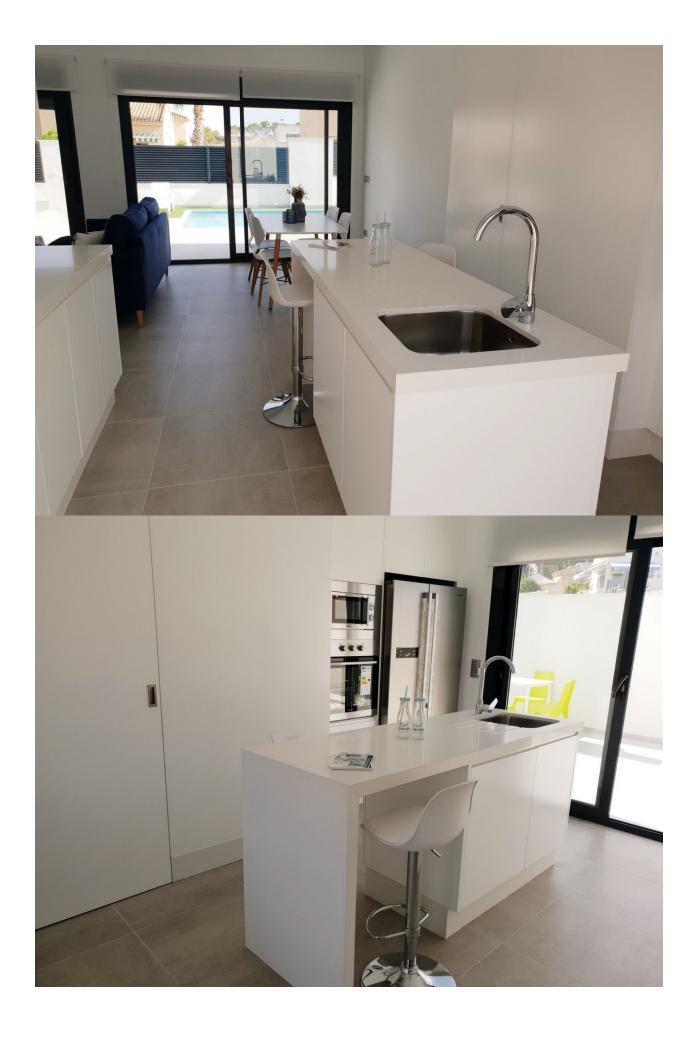

## **DESCRIPTION**

EXCLUSIVE NEW BUILD MODERN VILLA IN PINAR DE CAMPOVERDE. This 108m2 modern villa consists of 2 bedrooms, 2 bathrooms, an open plan lounge-dining kitchen area with central island views to the pool, 25m2 terrace and a 300m2 garden. There is an option of a pool at an extra cost. Located on a small development of only 15 villas, in a privileged location next to the natural area Rio Seco and close to amenities, sports facilities and nearby Lo Romero golf course, the Spanish town of Pilar de la Horadada and just 15 minutes' drive from the white sand beaches of La Torrede la Horadada. The perfect place if you want to be in a quiet location, surrounded by nature and close to all the services, Golf only 3.5km drive and lovely beaches only 12km drive away. Nearest Airports: Murcia (Corvera) 40 minutes drive and Alicante 60 minutes drive.

## **ENERGETIC CERTIFIED**

| STYLE                       | VIEWS                  | DISTANCE TO:                                                 | PARKING            |
|-----------------------------|------------------------|--------------------------------------------------------------|--------------------|
| Modern                      | Panoramic views        | Beach : +10 Km                                               | Parking no Cars: 1 |
|                             |                        | Airport: 50 Km                                               |                    |
| KITCHEN                     | GARDEN AND<br>TERRACES | EXTRA                                                        |                    |
| Open kitchen                |                        | <ul><li>Built in wardrobes</li><li>Reinforced door</li></ul> |                    |
| Open terrace Private garden |                        |                                                              |                    |