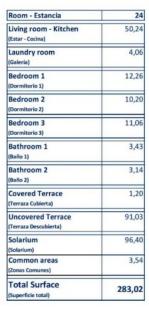

# PROPERTY GALLERY

Second Floor/ Planta Segunda (E:1/100)

Complex / Complejo

| Room - Estancia                            | 21     |
|--------------------------------------------|--------|
| Living room - Kitchen<br>(Estar - Cocina)  | 50,24  |
| Laundry room<br>(Galería)                  | 4,06   |
| Bedroom 1<br>(Dormitorio 1)                | 12,26  |
| Bedroom 2<br>(Dormitorio 2)                | 10,20  |
| Bedroom 3<br>(Dormitorio 3)                | 11,06  |
| Bathroom 1<br>(Baño 1)                     | 3,43   |
| Bathroom 2<br>(Baño 2)                     | 3,14   |
| Covered Terrace<br>(Terraza Cubierta)      | 1,20   |
| Uncovered Terrace<br>(Terraza Descubierta) | 91,03  |
| Solarium<br>(Solarium)                     | 96,40  |
| Common areas<br>(Zonas Comunes)            | 3,54   |
| Total Surface<br>(Superficie total)        | 283,02 |