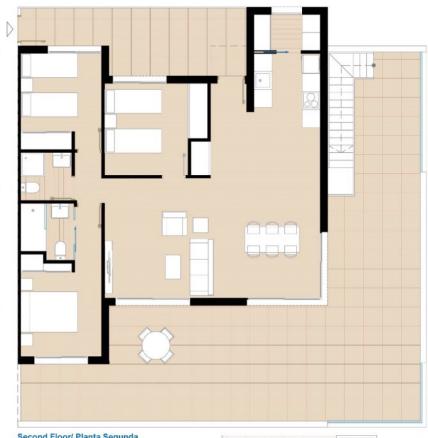

# PROPERTY GALLERY

Second Floor/ Planta Segunda (E:1/100)

Complex / Complejo

| Room - Estancia                            | 21     |
|--------------------------------------------|--------|
| Living room - Kitchen<br>(Estar - Cocina)  | 50,24  |
| Laundry room<br>(Galería)                  | 4,06   |
| Bedroom 1<br>(Dormitorio 1)                | 12,26  |
| Bedroom 2<br>(Dormitorio 2)                | 10,20  |
| Bedroom 3<br>(Dormitorio 3)                | 11,06  |
| Bathroom 1<br>(Baño 1)                     | 3,43   |
| Bathroom 2<br>(Baño 2)                     | 3,14   |
| Covered Terrace<br>(Terraza Cubierta)      | 1,20   |
| Uncovered Terrace<br>(Terraza Descubierta) | 91,03  |
| Solarium<br>(Solarium)                     | 96,40  |
| Common areas<br>(Zonas Comunes)            | 3,54   |
| Total Surface<br>(Superficie total)        | 283,02 |

Second Floor/ Planta Segunda (E:1/100)

Complex / Complejo