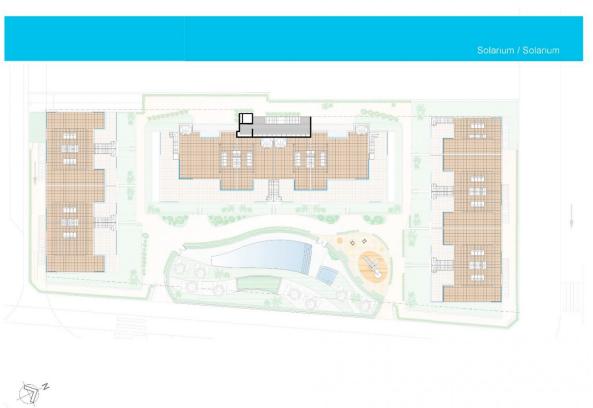

# PROPERTY GALLERY

Second Floor/ Planta Segunda (E:1/100)

Complex / Complejo

| Room - Estancia                            | 21     |
|--------------------------------------------|--------|
| Living room - Kitchen<br>(Estar - Cocina)  | 50,24  |
| Laundry room<br>(Galería)                  | 4,06   |
| Bedroom 1<br>(Dormitorio 1)                | 12,26  |
| Bedroom 2<br>(Dormitorio 2)                | 10,20  |
| Bedroom 3<br>(Dormitorio 3)                | 11,06  |
| Bathroom 1<br>(Baño 1)                     | 3,43   |
| Bathroom 2<br>(Baño 2)                     | 3,14   |
| Covered Terrace<br>(Terraza Cubierta)      | 1,20   |
| Uncovered Terrace<br>(Terraza Descubierta) | 91,03  |
| Solarium<br>(Solarium)                     | 96,40  |
| Common areas<br>(Zonas Comunes)            | 3,54   |
| Total Surface<br>(Superficie total)        | 283,02 |