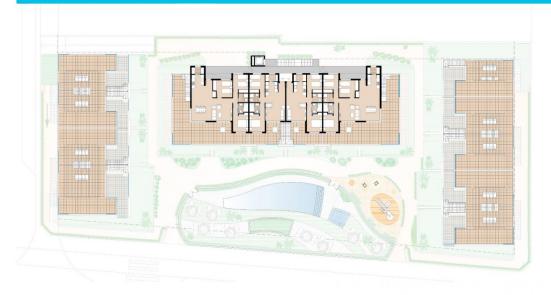

room - Kitchen<br>(Estar - Cocina)  | 50,24  |
| Laundry room<br>(Galería)                  | 4,06   |
| Bedroom 1<br>(Dormitorio 1)                | 12,26  |
| Bedroom 2<br>(Dormitorio 2)                | 10,20  |
| Bedroom 3<br>(Dormitorio 3)                | 11,06  |
| Bathroom 1<br>(Baño 1)                     | 3,43   |
| Bathroom 2<br>(Baño 2)                     | 3,14   |
| Covered Terrace<br>(Terraza Cubierta)      | 1,20   |
| Uncovered Terrace<br>(Terraza Descubierta) | 91,03  |
| Solarium<br>(Solarium)                     | 96,40  |
| Common areas<br>(Zonas Comunes)            | 3,54   |
| Total Surface<br>(Superficie total)        | 283,02 |



Second Floor/ Planta Segunda (E:1/100)



Complex / Complejo



#### Ground Floor / Planta Baia





#### Attic Floor / Planta Ático











"OUR EXPERIENCE IS YOUR GUARANTEE"