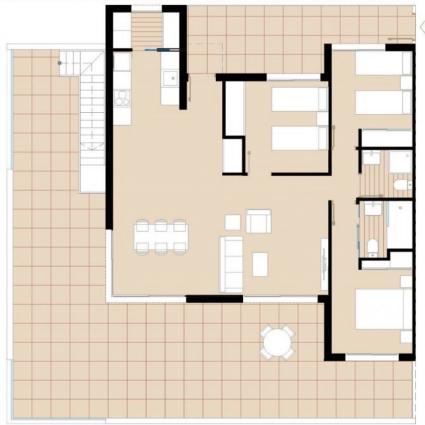

# PROPERTY GALLERY

Second Floor/ Planta Segunda (E:1/100)

Complex / Complejo

| Room - Estancia                            | 21     |
|--------------------------------------------|--------|
| Living room - Kitchen<br>(Estar - Cocina)  | 50,24  |
| Laundry room<br>(Galería)                  | 4,06   |
| Bedroom 1<br>(Dormitorio 1)                | 12,26  |
| Bedroom 2<br>(Dormitorio 2)                | 10,20  |
| Bedroom 3<br>(Dormitorio 3)                | 11,06  |
| Bathroom 1<br>(Baño 1)                     | 3,43   |
| Bathroom 2<br>(Baño 2)                     | 3,14   |
| Covered Terrace<br>(Terraza Cubierta)      | 1,20   |
| Uncovered Terrace<br>(Terraza Descubierta) | 91,03  |
| Solarium<br>(Solarium)                     | 96,40  |
| Common areas<br>(Zonas Comunes)            | 3,54   |
| Total Surface<br>(Superficie total)        | 283,02 |

#### Ground Floor / Planta Baia