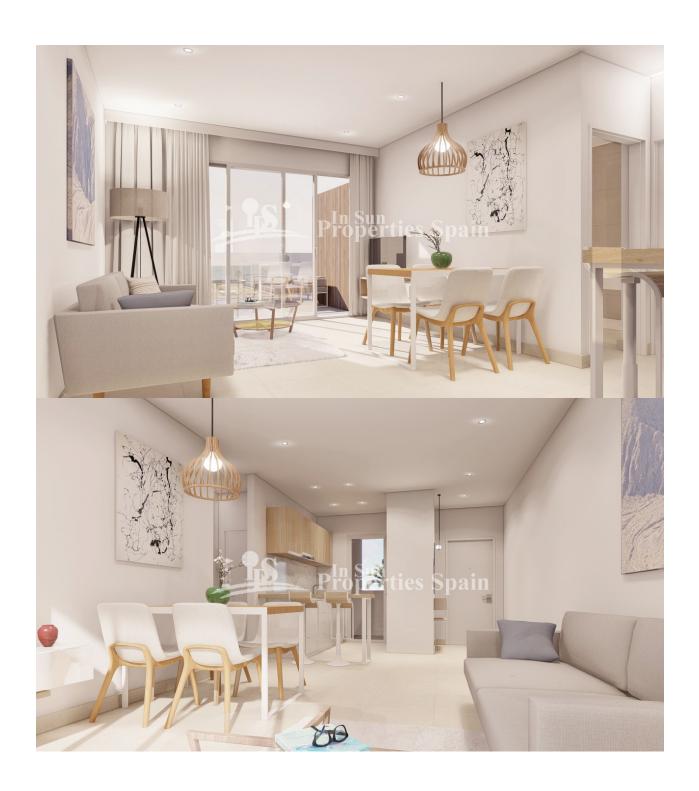

## **DESCRIPTION**

NEW BUILD MODERN RESIDENTIAL COMPLEX APARTMENTS PENTHOUSE IN PILAR DE LA HORADADA. This beautiful and spacious 140m2 penthouse apartment consists of 3 bedrooms, 2 bathrooms and both a large 85m2 private terrace and 96m2 solarium. The complex has a large communal garden with pool, gym and playground for the kids. Each property has garage spaces and storerooms in the basement. Located in an unbeatable enclave within a large residential area of Pilar de la Horadada, it is a privileged place for families due to its easy access to all kinds of services and amenities. Pilar de la Horadada is a typical Spanish village in the most southern part of the Costa Blanca. The large main street has supermarkets, lots of shops, restaurants and bars and some lovely squares. The beautiful beaches of Torre de la Horadada and Mil Palmeras with fine sand promenade is just 5 minutes away. In addition to the original established Golf courses on the Orihuela Costa Villamartin, Las Ramblas, Real Campoamor and Las Colinas approximately 14km away, Pilar de la Horadada is also well served with the excellent course Lo Romero only