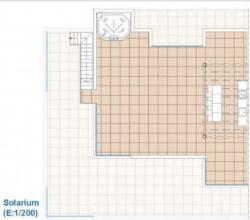

# PROPERTY GALLERY

Second Floor/ Planta Segunda (E:1/100)

Complex / Complejo

| Room - Estancia                            | 21     |
|--------------------------------------------|--------|
| Living room - Kitchen<br>(Estar - Cocina)  | 50,24  |
| Laundry room<br>(Galería)                  | 4,06   |
| Bedroom 1<br>(Dormitorio 1)                | 12,26  |
| Bedroom 2<br>(Dormitorio 2)                | 10,20  |
| Bedroom 3<br>(Dormitorio 3)                | 11,06  |
| Bathroom 1<br>(Baño 1)                     | 3,43   |
| Bathroom 2<br>(Baño 2)                     | 3,14   |
| Covered Terrace<br>(Terraza Cubierta)      | 1,20   |
| Uncovered Terrace<br>(Terraza Descubierta) | 91,03  |
| Solarium<br>(Solarium)                     | 96,40  |
| Common areas<br>(Zonas Comunes)            | 3,54   |
| Total Surface<br>(Superficie total)        | 283,02 |