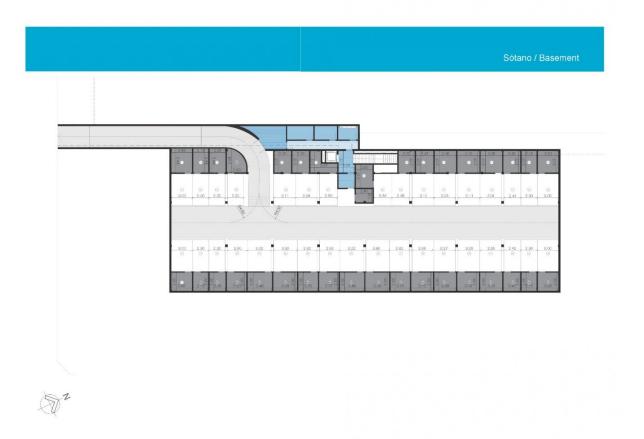

# PROPERTY GALLERY

Second Floor/ Planta Segunda (E:1/100)

Complex / Complejo

| Room - Estancia                            | 21     |
|--------------------------------------------|--------|
| Living room - Kitchen<br>(Estar - Cocina)  | 50,24  |
| Laundry room<br>(Galería)                  | 4,06   |
| Bedroom 1<br>(Dormitorio 1)                | 12,26  |
| Bedroom 2<br>(Dormitorio 2)                | 10,20  |
| Bedroom 3<br>(Dormitorio 3)                | 11,06  |
| Bathroom 1<br>(Baño 1)                     | 3,43   |
| Bathroom 2<br>(Baño 2)                     | 3,14   |
| Covered Terrace<br>(Terraza Cubierta)      | 1,20   |
| Uncovered Terrace<br>(Terraza Descubierta) | 91,03  |
| Solarium<br>(Solarium)                     | 96,40  |
| Common areas<br>(Zonas Comunes)            | 3,54   |
| Total Surface<br>(Superficie total)        | 283,02 |

Second Floor/ Planta Segunda (E:1/100)

Complex / Complejo