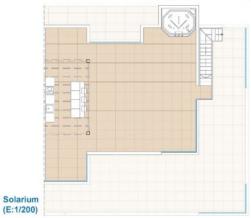

------------------------------------------------------------------------------|--------------------------------------------------------|--------------------|
| • Modern         | Panoramic views                                                               | Beach : 4 Km<br>Airport: 50 Km                         | Garage no Cars : 2 |
| MAIN LIVING AREA | GARDEN AND<br>TERRACES                                                        | EXTRA                                                  |                    |
| • Gym            | <ul><li> Open terrace</li><li> Play Ground</li><li> Communal Garden</li></ul> | <ul><li>Reinforced door</li><li>Storage room</li></ul> |                    |

# PROPERTY GALLERY























Second Floor/ Planta Segunda (E:1/100)



Complex / Complejo



| Room - Estancia                            | 21     |
|--------------------------------------------|--------|
| Living room - Kitchen<br>(Estar - Cocina)  | 50,24  |
| Laundry room<br>(Galería)                  | 4,06   |
| Bedroom 1<br>(Dormitorio 1)                | 12,26  |
| Bedroom 2<br>(Dormitorio 2)                | 10,20  |
| Bedroom 3<br>(Dormitorio 3)                | 11,06  |
| Bathroom 1<br>(Baño 1)                     | 3,43   |
| Bathroom 2<br>(Baño 2)                     | 3,14   |
| Covered Terrace<br>(Terraza Cubierta)      | 1,20   |
| Uncovered Terrace<br>(Terraza Descubierta) | 91,03  |
| Solarium<br>(Solarium)                     | 96,40  |
| Common areas<br>(Zonas Comunes)            | 3,54   |
| Total Surface<br>(Superficie total)        | 283,02 |



Second Floo