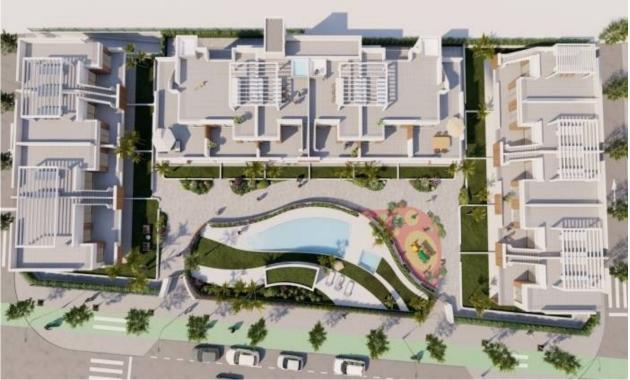

# PROPERTY GALLERY

Second Floor/ Planta Segunda (E:1/100)

Complex / Complejo

| Room - Estancia                            | 21     |
|--------------------------------------------|--------|
| Living room - Kitchen<br>(Estar - Cocina)  | 50,24  |
| Laundry room<br>(Galería)                  | 4,06   |
| Bedroom 1<br>(Dormitorio 1)                | 12,26  |
| Bedroom 2<br>(Dormitorio 2)                | 10,20  |
| Bedroom 3<br>(Dormitorio 3)                | 11,06  |
| Bathroom 1<br>(Baño 1)                     | 3,43   |
| Bathroom 2<br>(Baño 2)                     | 3,14   |
| Covered Terrace<br>(Terraza Cubierta)      | 1,20   |
| Uncovered Terrace<br>(Terraza Descubierta) | 91,03  |
| Solarium<br>(Solarium)                     | 96,40  |
| Common areas<br>(Zonas Comunes)            | 3,54   |
| Total Surface<br>(Superficie total)        | 283,02 |

Second Floor/ Planta Segunda (E:1/100)

Complex / Complejo