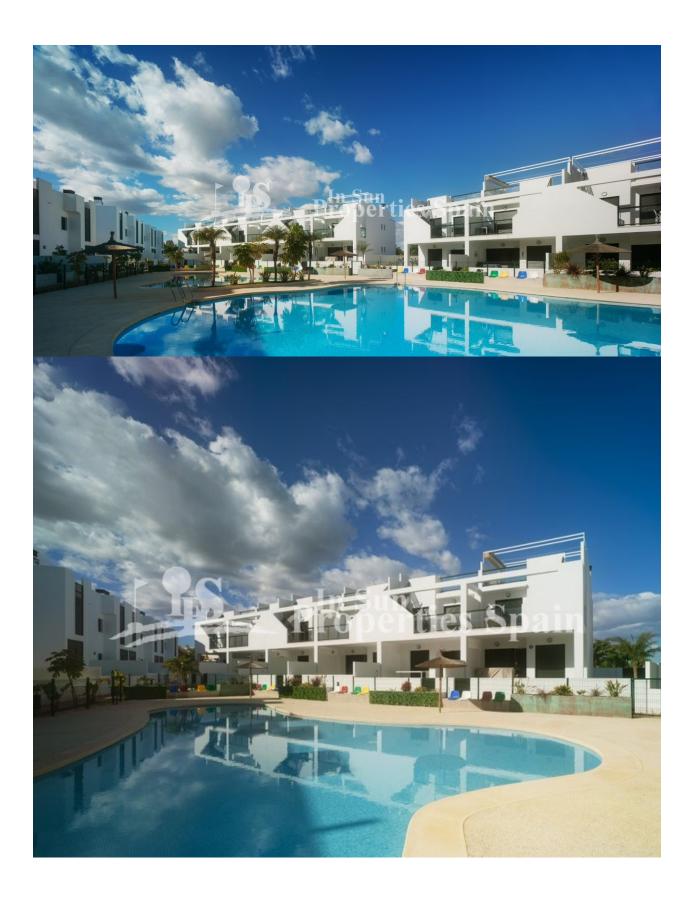

#### **DESCRIPTION**

NEW BUILD RESIDENTIAL APARTMENTS, GROUND FLOOR, IN MIL PALMERAS close to the beach. This beautiful 8m2 ground floor apartment consists of 2 bedrooms, 2 bathrooms, a fully equipped kitchen with high and low kitchen units, a laundry area, a 36m2 private terrace, a 26m2 private garden with amazing views and pre-installation of air conditioning. There is an underground parking space and a storage unit available at an extra cost. The complex is fully fenced with communal swimming pools and beautiful gardens located very close the sandy beaches of Mil Palmeras. This residential located only 2km to the sandy beach with a promenade between Campoamor and Torre de la Horadada, all amenities you need such schools, restaurants, sports facilities etc which are open all year round. The village has a little square and a great 'restaurant alley' which is packed with international restaurants and the Lo Monte Natural Park which is a special reserve for birds. The natural park of Rio Seco is also here for lovers of nature and hiking. In addition to the original established Golf courses on the Orihuela Costa Villamartin, Las Ramblas, Real Campoamor and Las Colinas

### GARDEN AND TERRACES

- Open terrace
- Fenced
- Private garden
- Communal Garden