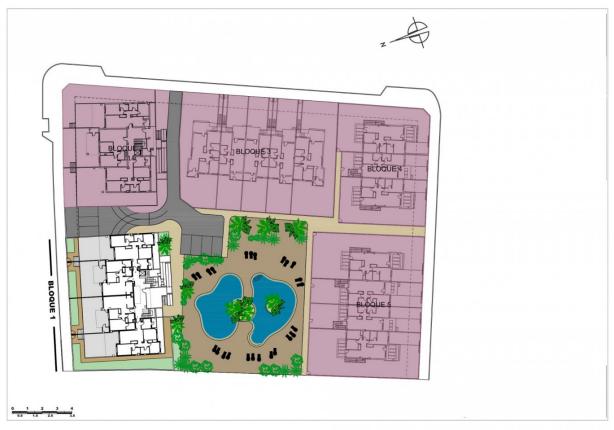

#### **DESCRIPTION**

NEW BUILD RESIDENTIAL APARTMENTS, GROUND FLOOR, IN MIL PALMERAS close to the beach. This beautiful 8m2 ground floor apartment consists of 2 bedrooms, 2 bathrooms, a fully equipped kitchen with high and low kitchen units, a laundry area, a 36m2 private terrace, a 26m2 private garden with amazing views and pre-installation of air conditioning. There is an underground parking space and a storage unit available at an extra cost. The complex is fully fenced with communal swimming pools and beautiful gardens located very close the sandy beaches of Mil Palmeras. This residential located only 2km to the sandy beach with a promenade between Campoamor and Torre de la Horadada, all amenities you need such schools, restaurants, sports facilities etc which are open all year round. The village has a little square and a great 'restaurant alley' which is packed with international restaurants and the Lo Monte Natural Park which is a special reserve for birds. The natural park of Rio Seco is also here for lovers of nature and hiking. In addition to the original established Golf courses on the Orihuela Costa Villamartin, Las Ramblas, Real Campoamor and Las Colinas