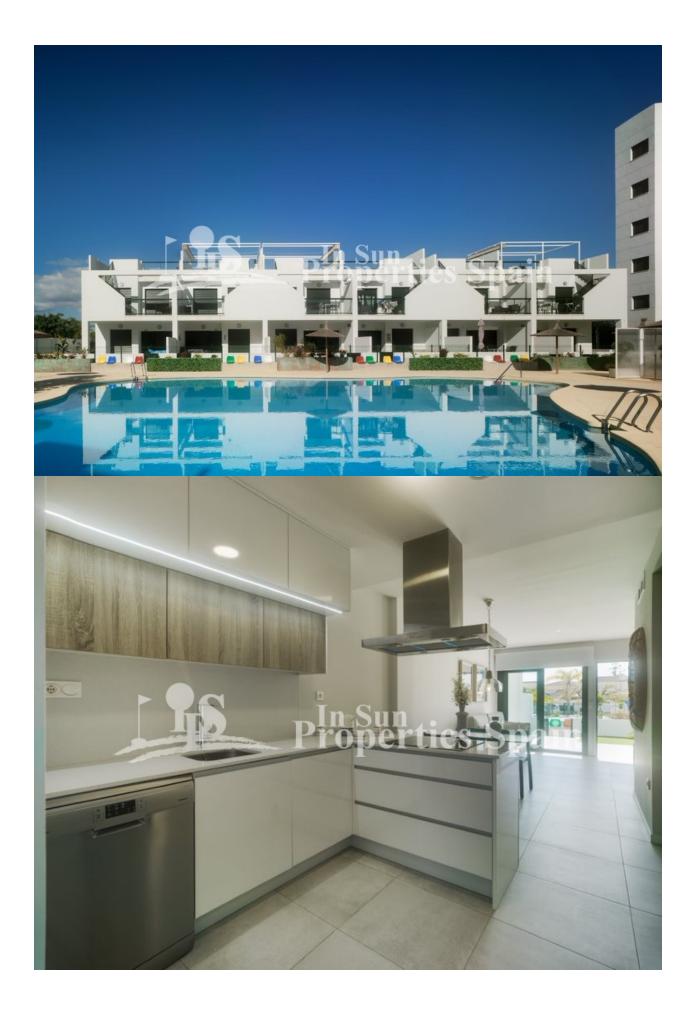

#### **DESCRIPTION**

NEW BUILD RESIDENTIAL APARTMENTS, GROUND FLOOR, IN MIL PALMERAS close to the beach. This beautiful 8m2 ground floor apartment consists of 2 bedrooms, 2 bathrooms, a fully equipped kitchen with high and low kitchen units, a laundry area, a 36m2 private terrace, a 26m2 private garden with amazing views and pre-installation of air conditioning. There is an underground parking space and a storage unit available at an extra cost. The complex is fully fenced with communal swimming pools and beautiful gardens located very close the sandy beaches of Mil Palmeras. This residential located only 2km to the sandy beach with a promenade between Campoamor and Torre de la Horadada, all amenities you need such schools, restaurants, sports facilities etc which are open all year round. The village has a little square and a great 'restaurant alley' which is packed with international restaurants and the Lo Monte Natural Park which is a special reserve for birds. The natural park of Rio Seco is also here for lovers of nature and hiking. In addition to the original established Golf courses on the Orihuela Costa Villamartin, Las Ramblas, Real Campoamor and Las Colinas

# KITCHEN

• Equipped kitchen

### GARDEN AND TERRACES

- Open terrace
- Fenced
- Private garden
- Communal Garden