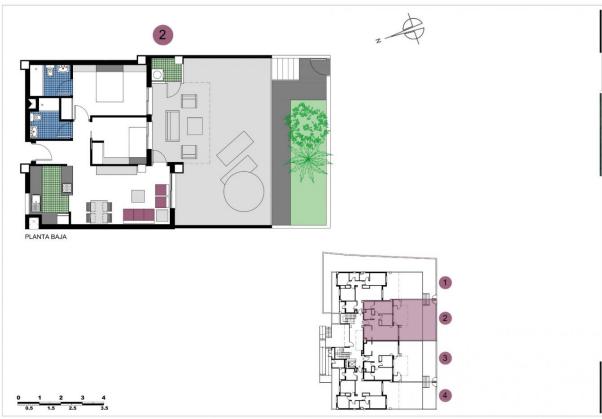

#### **DESCRIPTION**

NEW BUILD RESIDENTIAL APARTMENTS, GROUND FLOOR, IN MIL PALMERAS close to the beach. This beautiful 8m2 ground floor apartment consists of 2 bedrooms, 2 bathrooms, a fully equipped kitchen with high and low kitchen units, a laundry area, a 36m2 private terrace, a 26m2 private garden with amazing views and pre-installation of air conditioning. There is an underground parking space and a storage unit available at an extra cost. The complex is fully fenced with communal swimming pools and beautiful gardens located very close the sandy beaches of Mil Palmeras. This residential located only 2km to the sandy beach with a promenade between Campoamor and Torre de la Horadada, all amenities you need such schools, restaurants, sports facilities etc which are open all year round. The village has a little square and a great 'restaurant alley' which is packed with international restaurants and the Lo Monte Natural Park which is a special reserve for birds. The natural park of Rio Seco is also here for lovers of nature and hiking. In addition to the original established Golf courses on the Orihuela Costa Villamartin, Las Ramblas, Real Campoamor and Las Colinas