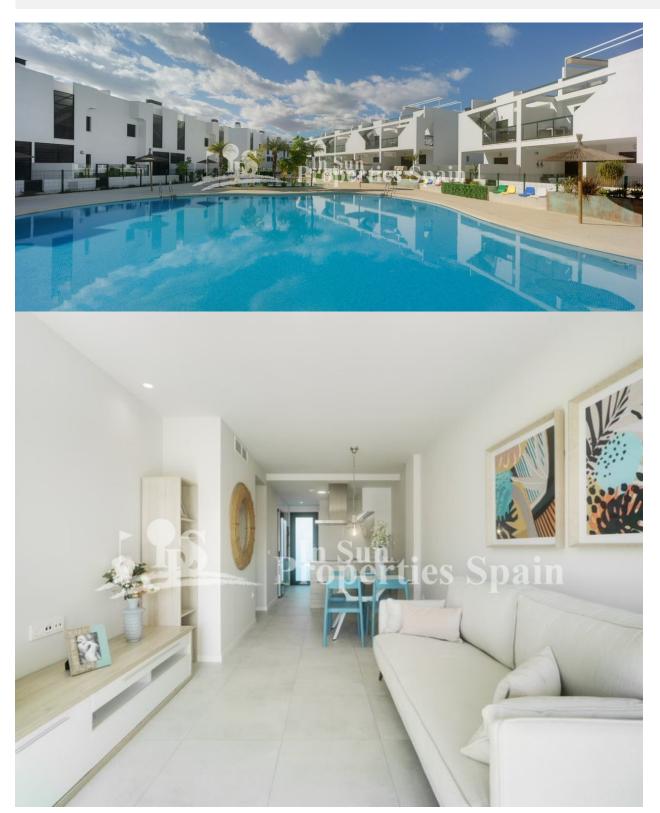

#### **DESCRIPTION**

NEW BUILD RESIDENTIAL APARTMENTS, GROUND FLOOR, IN MIL PALMERAS close to the beach. This beautiful 8m2 ground floor apartment consists of 2 bedrooms, 2 bathrooms, a fully equipped kitchen with high and low kitchen units, a laundry area, a 36m2 private terrace, a 26m2 private garden with amazing views and pre-installation of air conditioning. There is an underground parking space and a storage unit available at an extra cost. The complex is fully fenced with communal swimming pools and beautiful gardens located very close the sandy beaches of Mil Palmeras. This residential located only 2km to the sandy beach with a promenade between Campoamor and Torre de la Horadada, all amenities you need such schools, restaurants, sports facilities etc which are open all year round. The village has a little square and a great 'restaurant alley' which is packed with international restaurants and the Lo Monte Natural Park which is a special reserve for birds. The natural park of Rio Seco is also here for lovers of nature and hiking. In addition to the original established Golf courses on the Orihuela Costa Villamartin, Las Ramblas, Real Campoamor and Las Colinas

### GARDEN AND TERRACES

- Open terrace
- Fenced
- Private garden
- Communal Garden