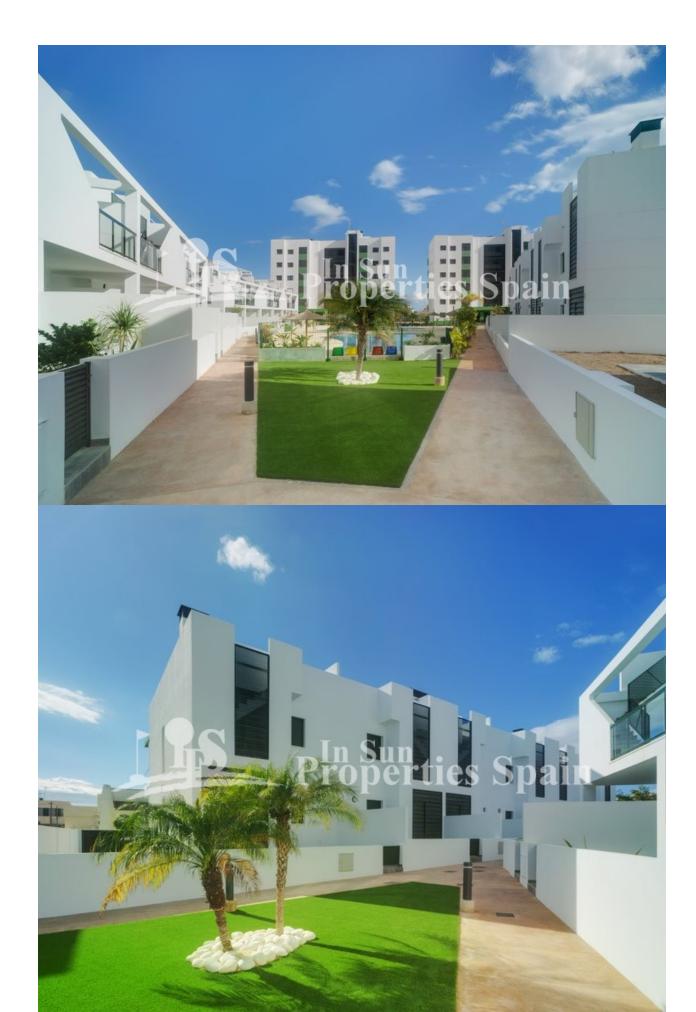

#### **DESCRIPTION**

NEW BUILD RESIDENTIAL APARTMENTS, GROUND FLOOR, IN MIL PALMERAS close to the beach. This beautiful 8m2 ground floor apartment consists of 2 bedrooms, 2 bathrooms, a fully equipped kitchen with high and low kitchen units, a laundry area, a 36m2 private terrace, a 26m2 private garden with amazing views and pre-installation of air conditioning. There is an underground parking space and a storage unit available at an extra cost. The complex is fully fenced with communal swimming pools and beautiful gardens located very close the sandy beaches of Mil Palmeras. This residential located only 2km to the sandy beach with a promenade between Campoamor and Torre de la Horadada, all amenities you need such schools, restaurants, sports facilities etc which are open all year round. The village has a little square and a great 'restaurant alley' which is packed with international restaurants and the Lo Monte Natural Park which is a special reserve for birds. The natural park of Rio Seco is also here for lovers of nature and hiking. In addition to the original established Golf courses on the Orihuela Costa Villamartin, Las Ramblas, Real Campoamor and Las Colinas

### GARDEN AND TERRACES

- Open terrace
- Fenced
- Private garden
- Communal Garden