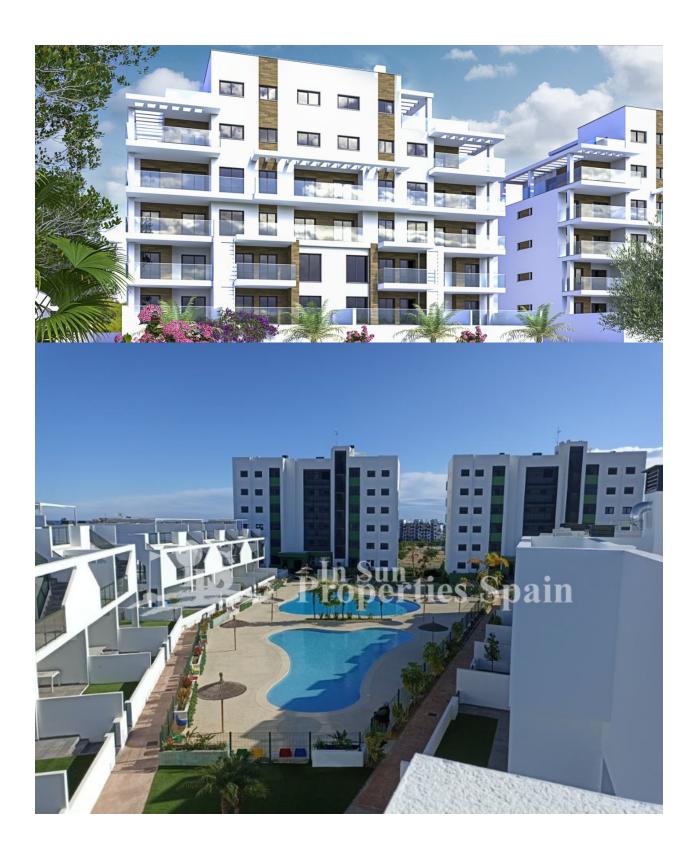

#### **DESCRIPTION**

NEW BUILD RESIDENTIAL APARTMENTS, GROUND FLOOR, IN MIL PALMERAS close to the beach. This beautiful 8m2 ground floor apartment consists of 2 bedrooms, 2 bathrooms, a fully equipped kitchen with high and low kitchen units, a laundry area, a 36m2 private terrace, a 26m2 private garden with amazing views and pre-installation of air conditioning. There is an underground parking space and a storage unit available at an extra cost. The complex is fully fenced with communal swimming pools and beautiful gardens located very close the sandy beaches of Mil Palmeras. This residential located only 2km to the sandy beach with a promenade between Campoamor and Torre de la Horadada, all amenities you need such schools, restaurants, sports facilities etc which are open all year round. The village has a little square and a great 'restaurant alley' which is packed with international restaurants and the Lo Monte Natural Park which is a special reserve for birds. The natural park of Rio Seco is also here for lovers of nature and hiking. In addition to the original established Golf courses on the Orihuela Costa Villamartin, Las Ramblas, Real Campoamor and Las Colinas