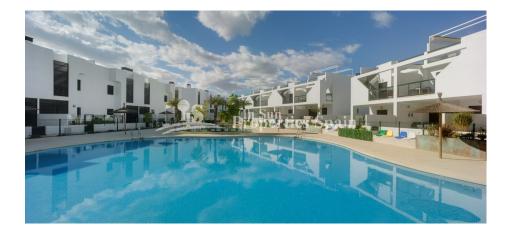

#### **DESCRIPTION**

NEW BUILD RESIDENTIAL APARTMENTS, GROUND FLOOR, IN MIL PALMERAS close to the beach. This beautiful 8m2 ground floor apartment consists of 2 bedrooms, 2 bathrooms, a fully equipped kitchen with high and low kitchen units, a laundry area, a 36m2 private terrace, a 26m2 private garden with amazing views and pre-installation of air conditioning. There is an underground parking space and a storage unit available at an extra cost. The complex is fully fenced with communal swimming pools and beautiful gardens located very close the sandy beaches of Mil Palmeras. This residential located only 2km to the sandy beach with a promenade between Campoamor and Torre de la Horadada, all amenities you need such schools, restaurants, sports facilities etc which are open all year round. The village has a little square and a great 'restaurant alley' which is packed with international restaurants and the Lo Monte Natural Park which is a special reserve for birds. The natural park of Rio Seco is also here for lovers of nature and hiking. In addition to the original established Golf courses on the Orihuela Costa Villamartin, Las Ramblas, Real Campoamor and Las Colinas

### GARDEN AND TERRACES

- Open terrace
- Fenced
- Private garden
- Communal Garden