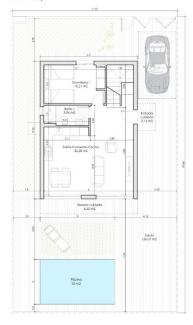

## **EXTRA**

• Reinforced door

|                | USO                  | SUPERFICIE ÚTIL   | SUPERFICIE<br>CONSTRUIDA |  |
|----------------|----------------------|-------------------|--------------------------|--|
|                | 0-11-01-01-          | 20.50             |                          |  |
|                | Salón-Comedor-Cocina | 32,58             |                          |  |
|                | Dormitorio 1         | 10,51             |                          |  |
| Planta Baja    | Baño 1               | 3,94              | 64,23                    |  |
|                | Terraza cub. (50%)   | 3,25              |                          |  |
|                | Entrada cub. (50%)   | 1,08              |                          |  |
|                | Dormitorio 2         | 12,38             |                          |  |
| - 1            | Dormitorio 3         | 10,51             |                          |  |
| lanta Primera  | Baño 2               | 3,93              | 51,35                    |  |
| riana riillera | Baño 3               | 3,94              |                          |  |
|                | Distribuidor         | 4,12              |                          |  |
|                | Terraza cub. (50%)   | 3,15              |                          |  |
| Pl. Solárium   | Paso                 | 1,80              | 9,38                     |  |
|                | Jardin               | 136,07 (no comp.) |                          |  |
|                | Terraza              | 10,80 (no comp.)  |                          |  |
| [              | Solárium             | 41,62 (no comp.)  |                          |  |
| 1              | TOTAL computable     | 91,19             | 124,96                   |  |
|                | Piscina              | 15.00             |                          |  |
|                | SUPERFICIE P         |                   | 219.63                   |  |