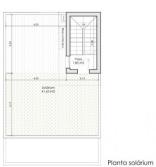

## **EXTRA**

• Reinforced door

|                | USO                  | SUPERFICIE ÚTIL   | SUPERFICIE<br>CONSTRUIDA |  |
|----------------|----------------------|-------------------|--------------------------|--|
|                | 0-11-01-01-          | 20.50             |                          |  |
|                | Salón-Comedor-Cocina | 32,58             |                          |  |
|                | Dormitorio 1         | 10,51             |                          |  |
| Planta Baja    | Baño 1               | 3,94              | 64,23                    |  |
|                | Terraza cub. (50%)   | 3,25              |                          |  |
|                | Entrada cub. (50%)   | 1,08              |                          |  |
|                | Dormitorio 2         | 12,38             |                          |  |
| - 1            | Dormitorio 3         | 10,51             |                          |  |
| lanta Primera  | Baño 2               | 3,93              | 51,35                    |  |
| riana riillera | Baño 3               | 3,94              |                          |  |
|                | Distribuidor         | 4,12              |                          |  |
|                | Terraza cub. (50%)   | 3,15              |                          |  |
| Pl. Solárium   | Paso                 | 1,80              | 9,38                     |  |
|                | Jardin               | 136,07 (no comp.) |                          |  |
|                | Terraza              | 10,80 (no comp.)  |                          |  |
| [              | Solárium             | 41,62 (no comp.)  |                          |  |
| 1              | TOTAL computable     | 91,19             | 124,96                   |  |
|                | Piscina              | 15.00             |                          |  |
|                | SUPERFICIE P         |                   | 219.63                   |  |