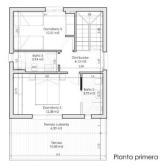

## **EXTRA**

• Reinforced door

|                | USO                  | SUPERFICIE ÚTIL   | SUPERFICIE<br>CONSTRUIDA |  |
|----------------|----------------------|-------------------|--------------------------|--|
|                | 0-11-01-01-          | 20.50             |                          |  |
|                | Salón-Comedor-Cocina | 32,58             |                          |  |
|                | Dormitorio 1         | 10,51             |                          |  |
| Planta Baja    | Baño 1               | 3,94              | 64,23                    |  |
|                | Terraza cub. (50%)   | 3,25              |                          |  |
|                | Entrada cub. (50%)   | 1,08              |                          |  |
|                | Dormitorio 2         | 12,38             |                          |  |
| - 1            | Dormitorio 3         | 10,51             |                          |  |
| lanta Primera  | Baño 2               | 3,93              | 51,35                    |  |
| riana riillera | Baño 3               | 3,94              |                          |  |
|                | Distribuidor         | 4,12              |                          |  |
|                | Terraza cub. (50%)   | 3,15              |                          |  |
| Pl. Solárium   | Paso                 | 1,80              | 9,38                     |  |
|                | Jardin               | 136,07 (no comp.) |                          |  |
|                | Terraza              | 10,80 (no comp.)  |                          |  |
| [              | Solárium             | 41,62 (no comp.)  |                          |  |
| 1              | TOTAL computable     | 91,19             | 124,96                   |  |
|                | Piscina              | 15.00             |                          |  |
|                | SUPERFICIE P         |                   | 219.63                   |  |