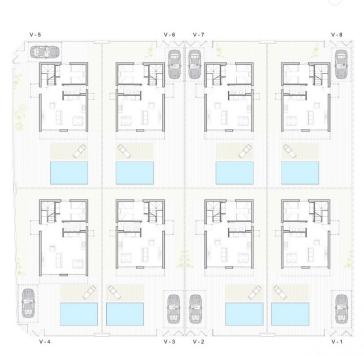

### **DESCRIPTION**

NEW BUILD VILLAS IN TORRE DE LA HORADADA 8 Independent New Build Villas in Torre de la Horadada. New Build detached villa has 3 bedrooms, 3 bathrooms, open plan kitchen with the lounge area, fitted wardrobes, private garden with the pool and off road parking space and private solarium. Villas located just 400 m from the beach, close to the Plaza Nueva, bars, restaurants and supermarket. Torre de la Horadada is located south of Alicante in a beautiful location on the coast. The beautiful beaches of Torre de la Horadada and Mil Palmeras have fine