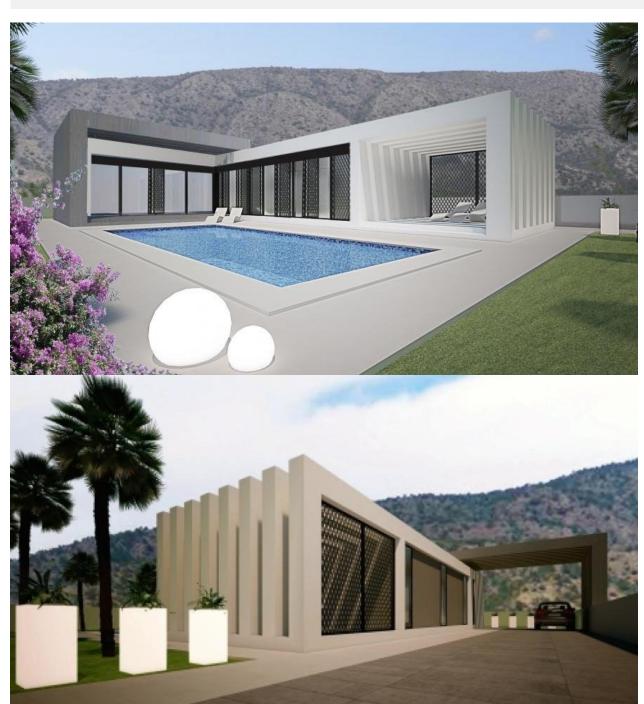

## **DESCRIPTION**

NEW BUILD LUXURY DESIGNED VILLA IN PINOSO, ALICANTE, built on a large plot. This 171m2 luxury villa consists of 3 bedrooms, 2 bathrooms, an open plan kitchen with dining-lounge area, a private pool, covered terrace on a large plot of 10000m2. The villa has been designed with large windows to allow for light, open-plan rooms for the innovative additional space, has an excellent build-quality and contemporary fittings. The impressive location and exemplary infrastructure with unspoiled, panoramic view of the mountains and valleys filled with Almond, Olive trees and vineyards producing the local wine make this area a modern oasis of well-being, and nature surrounding is in abundance. You have a choice of style of kitchen, including the tiles, the bathroom and floors, this way we can make it and personalise the design internally just for you. The Construction Company Architect will work with you and advise where necessary on all the changes that you wish to make. You can even increase the size of the villa if required; we can give you an estimate. Here you can live with freedom and have all the day to day amenities just 10 minutes drive way, you can smell the aroma of the wild

herbs and relax in your own oasis of a Mediterranean Garden.. The villa is being constructed in LAS COLINAS located in a Natural Park with fabulous amazing views to the Mountains and Almond Orchards, yet walking distance to the local Hamlet and only 6 minutes drive to Pinoso close to the village of Ubeda located on the southern Costa Blanca. Alicante Airport is 40 minutes drive away, the beach 1 hour and the nearest golf course 35 minutes.