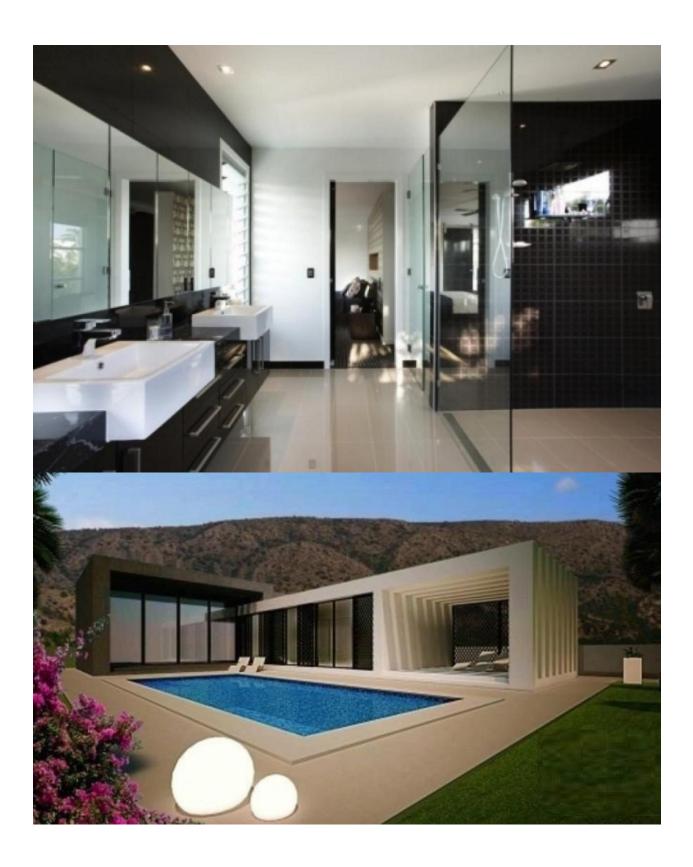

## **DESCRIPTION**

NEW BUILD LUXURY DESIGNED VILLA IN PINOSO, ALICANTE, built on a large plot. This 171m2 luxury villa consists of 3 bedrooms, 2 bathrooms, an open plan kitchen with dining-lounge area, a private pool, covered terrace on a large plot of 10000m2. The villa has been designed with large windows to allow for light, open-plan rooms for the innovative additional space, has an excellent build-quality and contemporary fittings. The impressive location and exemplary infrastructure with unspoiled, panoramic view of the mountains and valleys filled with Almond, Olive trees and vineyards producing the local wine make this area a modern oasis of well-being, and nature surrounding is in abundance. You have a choice of style of kitchen, including the tiles, the bathroom and floors, this way we can make it and personalise the design internally just for you. The Construction Company Architect will work with you and advise where necessary on all the changes that you wish to make. You can even increase the size of the villa if required; we can give you an estimate. Here you can live with freedom and have all the day to day amenities just 10 minutes drive way, you can smell the aroma of the wild