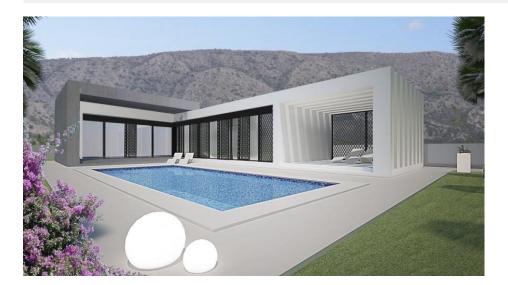

## **DESCRIPTION**

NEW BUILD LUXURY DESIGNED VILLA IN PINOSO, ALICANTE, built on a large plot. This 171m2 luxury villa consists of 3 bedrooms, 2 bathrooms, an open plan kitchen with dining-lounge area, a private pool, covered terrace on a large plot of 10000m2. The villa has been designed with large windows to allow for light, open-plan rooms for the innovative additional space, has an excellent build-quality and contemporary fittings. The impressive location and exemplary infrastructure with unspoiled, panoramic view of the mountains and valleys filled with Almond, Olive trees and vineyards producing the local wine make this area a modern oasis of well-being, and nature surrounding is in abundance. You have a choice of style of kitchen, including the tiles, the bathroom and floors, this way we can make it and personalise the design internally just for you. The Construction Company Architect will work with you and advise where necessary on all the changes that you wish to make. You can even increase the size of the villa if required; we can give you an estimate. Here you can live with freedom and have all the day to day amenities just 10 minutes drive way, you can smell the aroma of the wild

herbs and relax in your own oasis of a Mediterranean Garden.. The villa is being constructed in LAS COLINAS located in a Natural Park with fabulous amazing views to the Mountains and Almond Orchards, yet walking distance to the local Hamlet and only 6 minutes drive to Pinoso close to the village of Ubeda located on the southern Costa Blanca. Alicante Airport is 40 minutes drive away, the beach 1 hour and the nearest golf course 35 minutes.