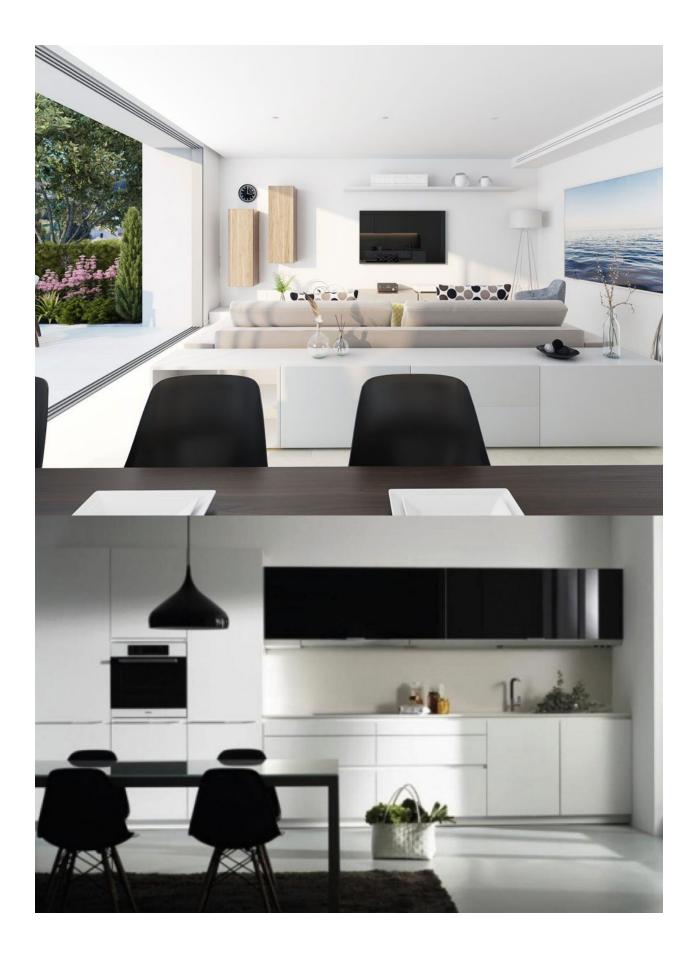

## **DESCRIPTION**

NEW BUILD LUXURY DESIGNED VILLA IN PINOSO, ALICANTE, built on a large plot. This 171m2 luxury villa consists of 3 bedrooms, 2 bathrooms, an open plan kitchen with dining-lounge area, a private pool, covered terrace on a large plot of 10000m2. The villa has been designed with large windows to allow for light, open-plan rooms for the innovative additional space, has an excellent build-quality and contemporary fittings. The impressive location and exemplary infrastructure with unspoiled, panoramic view of the mountains and valleys filled with Almond, Olive trees and vineyards producing the local wine make this area a modern oasis of well-being, and nature surrounding is in abundance. You have a choice of style of kitchen, including the tiles, the bathroom and floors, this way we can make it and personalise the design internally just for you. The Construction Company Architect will work with you and advise where necessary on all the changes that you wish to make. You can even increase the size of the villa if required; we can give you an estimate. Here you can live with freedom and have all the day to day amenities just 10 minutes drive way, you can smell the aroma of the wild

## PROPERTY GALLERY

SUPERFICIE CONSTRUIDA: 171.98 m2 SUPERFICIE UTIL TOTAL: 153,80 m2

SUPERFICIES UTILES:
RECIBIODE 3.34 m2
PORCHE PRINCIPAL: 20.70 m2
SALÓN COMEDOR COCINA: 45,05 m2
GALERÍA: 6.46 m2
PASILLO: 8.20 m2
DOMMTORIO: 1:0,65 m2
DOMMTORIO: 2:10,65 m2
BARO: 1.5.32 m2
DOMMTORIO: RENCIOAL: 18,14 m2
PORCHE DORM PRINCIOAL: 18,14 m2
PORCHE DORM. PRINCIOAL: 18,18 m2