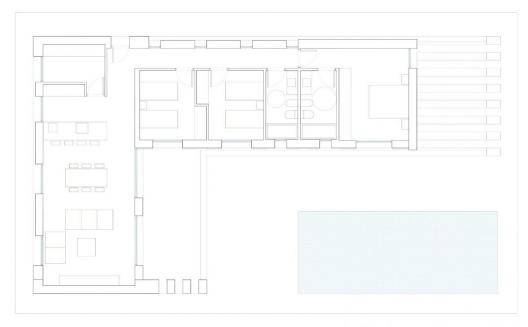

## PROPERTY GALLERY

SUPERFICIE CONSTRUIDA: 171.98 m2 SUPERFICIE UTIL TOTAL: 153,80 m2

SUPERFICIES UTILES:
RECIBIODE 3.34 m2
PORCHE PRINCIPAL: 20.70 m2
SALÓN COMEDOR COCINA: 45,05 m2
GALERÍA: 6.46 m2
PASILLO: 8.20 m2
DOMMTORIO: 1:0,65 m2
DOMMTORIO: 2:10,65 m2
BARO: 1.5.32 m2
DOMMTORIO: RENCIOAL: 18,14 m2
PORCHE DORM PRINCIOAL: 18,14 m2
PORCHE DORM. PRINCIOAL: 18,18 m2