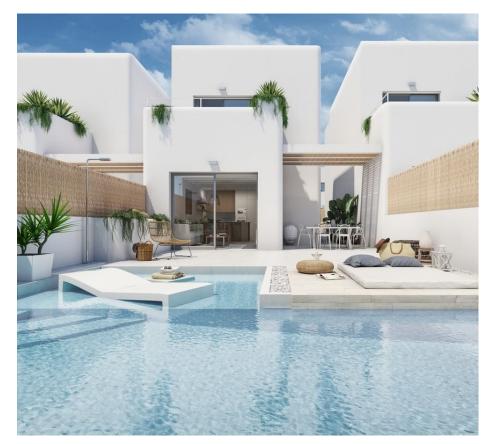

#### DESCRIPTION

FABULOUS IBIZA STYLE VILLA IN LA MARINA with privileged views. This Ibizan style 109m2 villa consists of 3 bedrooms, 2 bathrooms, living room, kitchen and is built on a plot of 217m2 with a terrace and private pool. It has been carefully designed using high quality materials to satisfy the most demanding clients. The urbanization of La Marina is a privileged area of the Costa Blanca, surrounded by nature, equipped with all services and nearby to the beautiful blue flag beaches of Guardamar del Segura. In addition to the original established Golf courses on the Orihuela Costa Villamartin, Las Ramblas, Real Campoamor and Las Colinas, La Marina area is also well served with excellent courses only 3km away such as La Marquesa. Other courses nearby are la Finca and Vistabella all offering different golf experiences with a variety of sea and mountain views. There are shopping centers nearby in Torrevieja, the Habaneras shopping centre and only 25 minutes drive is "La Zenia Boulevard" the largest shopping centre in the Alicante region, it's a one-stop destination for clothes, shoes and general supplies. No matter what you're after, chances are you won't walk out empty-handed. Its excellent location makes it a perfect option for those seeking tranquility. Nearest Airports: 25 minute drive to Alicante Airport and 1hr to Murcia (Corvera) Airport.

# GARDEN AND TERRACES

Open terrace Private garden