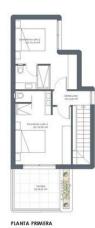

| CUADRO DE SUPERFICIE         | S                     |
|------------------------------|-----------------------|
| Planta Baja / Ground Floor   | 60,00 m <sup>2</sup>  |
| Planta Primera / First Floor | 48,90 m <sup>2</sup>  |
| TOTAL                        | 108,90 m <sup>2</sup> |
| Superficie de parcela        | 180,00 m              |