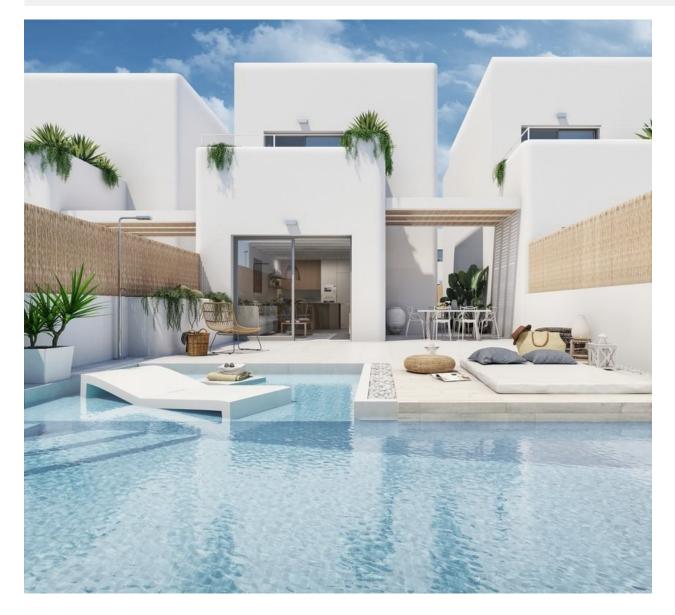

#### DESCRIPTION

FABULOUS IBIZA STYLE VILLA IN LA MARINA with privileged views. This Ibizan style 109m2 villa consists of 3 bedrooms, 2 bathrooms, living room, kitchen and is built on a plot of 217m2 with a terrace and private pool. It has been carefully designed using high quality materials to satisfy the most demanding clients. The urbanization of La Marina is a privileged area of the Costa Blanca, surrounded by nature, equipped with all services and nearby to the beautiful blue flag beaches of Guardamar del Segura. In addition to the original established Golf courses on the Orihuela Costa Villamartin, Las Ramblas, Real Campoamor and Las Colinas, La Marina area is also well served with excellent courses only 3km away such as La Marquesa. Other courses nearby are la Finca and Vistabella all offering different golf experiences with a variety of sea and mountain views. There are shopping centers nearby in Torrevieja, the Habaneras shopping centre and only 25 minutes drive is "La Zenia Boulevard" the largest shopping centre in the Alicante region, it's a one-stop destination for clothes, shoes and general supplies. No matter what you're after, chances are you won't walk out empty-handed. Its excellent location makes it a perfect option for those seeking tranquility. Nearest Airports: 25 minute drive to Alicante Airport and 1hr to Murcia (Corvera) Airport.

# GARDEN AND TERRACES

Open terrace Private garden