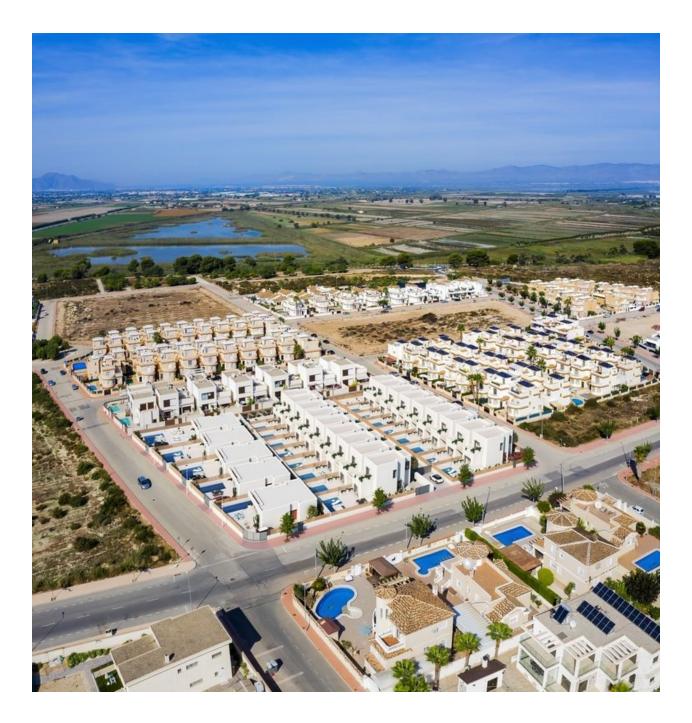

#### DESCRIPTION

FABULOUS IBIZA STYLE VILLA IN LA MARINA with privileged views. This Ibizan style 109m2 villa consists of 3 bedrooms, 2 bathrooms, living room, kitchen and is built on a plot of 217m2 with a terrace and private pool. It has been carefully designed using high quality materials to satisfy the most demanding clients. The urbanization of La Marina is a privileged area of the Costa Blanca, surrounded by nature, equipped with all services and nearby to the beautiful blue flag beaches of Guardamar del Segura. In addition to the original established Golf courses on the Orihuela Costa Villamartin, Las Ramblas, Real Campoamor and Las Colinas, La Marina area is also well served with excellent courses only 3km away such as La Marquesa. Other courses nearby are la Finca and Vistabella all offering different golf experiences with a variety of sea and mountain views. There are shopping centers nearby in Torrevieja, the Habaneras shopping centre and only 25 minutes drive is "La Zenia Boulevard" the largest shopping centre in the Alicante region, it's a one-stop destination for clothes, shoes and general supplies. No matter what you're after, chances are you won't walk out empty-handed. Its excellent location makes it a perfect option for those seeking tranquility. Nearest Airports: 25 minute drive to Alicante Airport and 1hr to Murcia (Corvera) Airport.