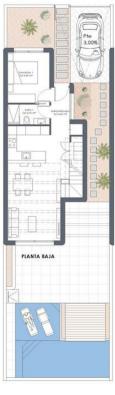

#### DESCRIPTION

FABULOUS IBIZA STYLE VILLA IN LA MARINA with privileged views. This Ibizan style 109m2 villa consists of 3 bedrooms, 2 bathrooms, living room, kitchen and is built on a plot of 217m2 with a terrace and private pool. It has been carefully designed using high quality materials to satisfy the most demanding clients. The urbanization of La Marina is a privileged area of the Costa Blanca, surrounded by nature, equipped with all services and nearby to the beautiful blue flag beaches of Guardamar del Segura. In addition to the original established Golf courses on the Orihuela Costa Villamartin, Las Ramblas, Real Campoamor and Las Colinas, La Marina area is also well served with excellent courses only 3km away such as La Marquesa. Other courses nearby are la Finca and Vistabella all offering different golf experiences with a variety of sea and mountain views. There are shopping centers nearby in Torrevieja, the Habaneras shopping centre and only 25 minutes drive is "La Zenia Boulevard" the largest shopping centre in the Alicante region, it's a one-stop destination for clothes, shoes and general supplies. No matter what you're after, chances are you won't walk out empty-handed. Its excellent location makes it a perfect option for those seeking tranquility. Nearest Airports: 25 minute drive to Alicante Airport and 1hr to Murcia (Corvera) Airport.

| CUADRO DE SUPERFICIE         | S                     |
|------------------------------|-----------------------|
| Planta Baja / Ground Floor   | 60,00 m <sup>2</sup>  |
| Planta Primera / First Floor | 48,90 m <sup>2</sup>  |
| TOTAL                        | 108,90 m <sup>2</sup> |
| Superficie de parcela        | 180,00 m              |