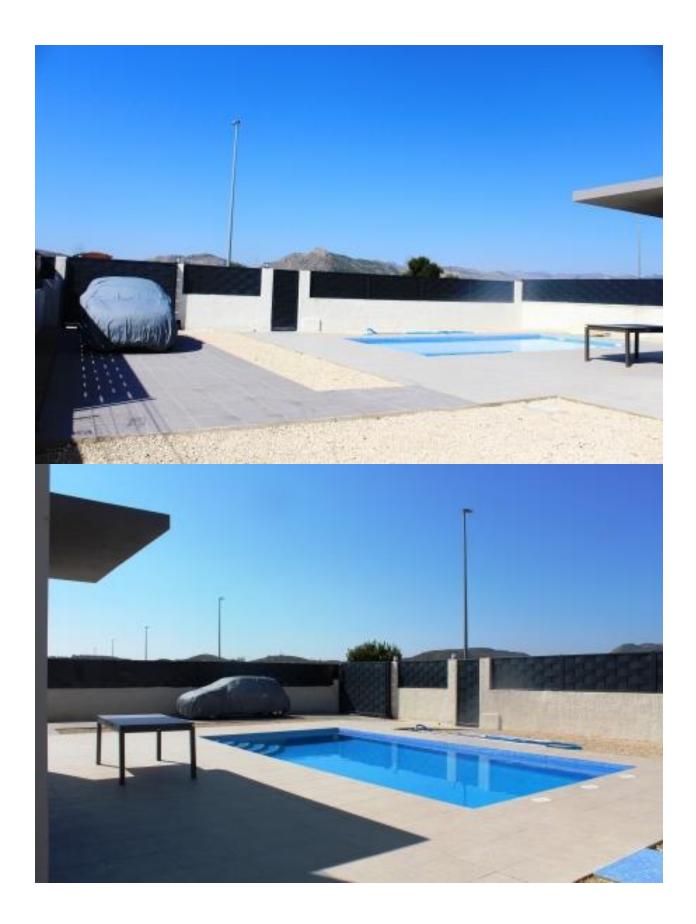

#### **DESCRIPTION**

FABULOUS VILLA DETACHED IN ASPE between the sea and mountains. This new villa has a constructed area of 143m2, a plot of 400m2, designed on two floors, ground floor: a porch of 10m2, a living-dining-kitchen of 43.20m2, 2 bedrooms, 2 bathrooms, a gallery and first floor: 1 bedroom en suite with bathroom, a solarium of 46.10m2. Included in the price are the appliances (hob, oven, extractor, dishwasher, fridge and washing machine), Air conditioning with heat pump, installation + machine, Bathrooms with furniture including mirror, shower enclosure and taps, Kitchen with white furniture and national granite, Interior LED throughout the house and on the porch, Double glazing, interior doors and white fitted wardrobes, There is pavement around the villa, a swimming pool, car parking area, gravel, lawns and plants. Both the pedestrian door and vehicle door are automatic. If you are looking for a quiet environment, close to typical Spanish villages, surrounded by mountains and about 30 minutes from the sea, this is your home!