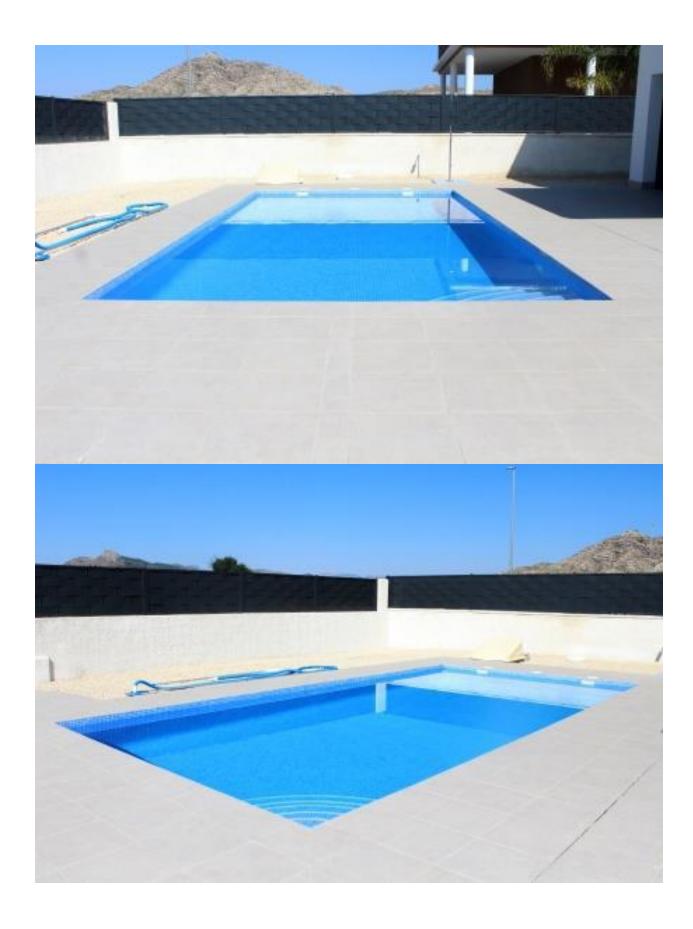

#### **DESCRIPTION**

FABULOUS VILLA DETACHED IN ASPE between the sea and mountains. This new villa has a constructed area of 143m2, a plot of 400m2, designed on two floors, ground floor: a porch of 10m2, a living-dining-kitchen of 43.20m2, 2 bedrooms, 2 bathrooms, a gallery and first floor: 1 bedroom en suite with bathroom, a solarium of 46.10m2. Included in the price are the appliances (hob, oven, extractor, dishwasher, fridge and washing machine), Air conditioning with heat pump, installation + machine, Bathrooms with furniture including mirror, shower enclosure and taps, Kitchen with white furniture and national granite, Interior LED throughout the house and on the porch, Double glazing, interior doors and white fitted wardrobes, There is pavement around the villa, a swimming pool, car parking area, gravel, lawns and plants. Both the pedestrian door and vehicle door are automatic. If you are looking for a quiet environment, close to typical Spanish villages, surrounded by mountains and about 30 minutes from the sea, this is your home!