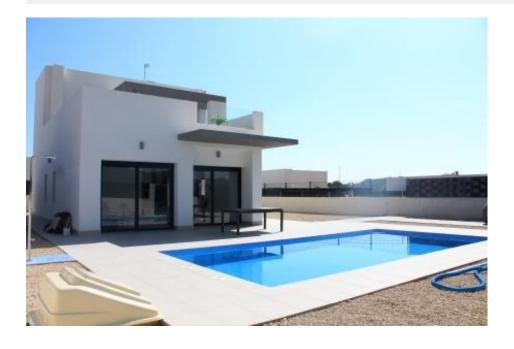

#### **DESCRIPTION**

FABULOUS VILLA DETACHED IN ASPE between the sea and mountains. This new villa has a constructed area of 143m2, a plot of 400m2, designed on two floors, ground floor: a porch of 10m2, a living-dining-kitchen of 43.20m2, 2 bedrooms, 2 bathrooms, a gallery and first floor: 1 bedroom en suite with bathroom, a solarium of 46.10m2. Included in the price are the appliances (hob, oven, extractor, dishwasher, fridge and washing machine), Air conditioning with heat pump, installation + machine, Bathrooms with furniture including mirror, shower enclosure and taps, Kitchen with white furniture and national granite, Interior LED throughout the house and on the porch, Double glazing, interior doors and white fitted wardrobes, There is pavement around the villa, a swimming pool, car parking area, gravel, lawns and plants. Both the pedestrian door and vehicle door are automatic. If you are looking for a quiet environment, close to typical Spanish villages, surrounded by mountains and about 30 minutes from the sea, this is your home!