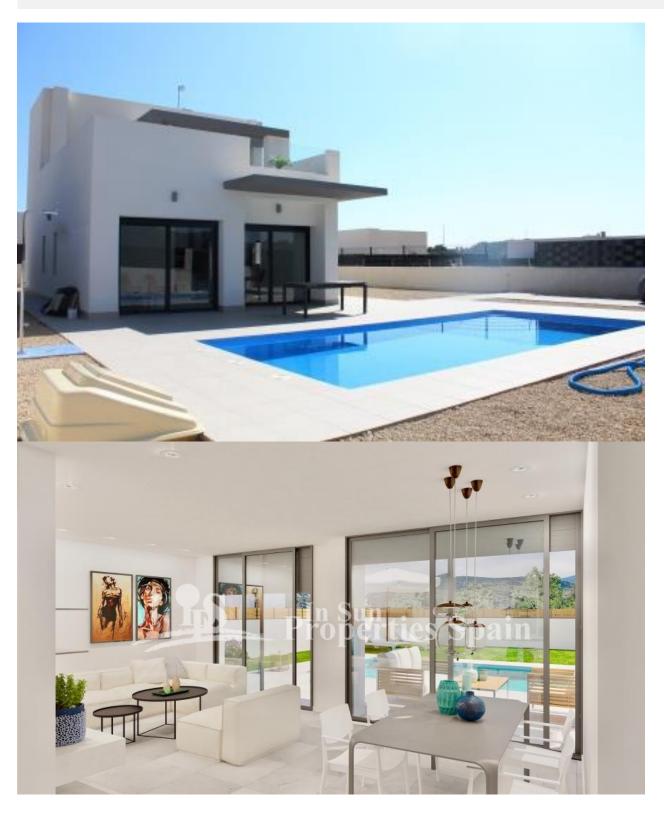

#### **DESCRIPTION**

FABULOUS VILLA DETACHED IN ASPE between the sea and mountains. This new villa has a constructed area of 143m2, a plot of 400m2, designed on two floors, ground floor: a porch of 10m2, a living-dining-kitchen of 43.20m2, 2 bedrooms, 2 bathrooms, a gallery and first floor: 1 bedroom en suite with bathroom, a solarium of 46.10m2. Included in the price are the appliances (hob, oven, extractor, dishwasher, fridge and washing machine), Air conditioning with heat pump, installation + machine, Bathrooms with furniture including mirror, shower enclosure and taps, Kitchen with white furniture and national granite, Interior LED throughout the house and on the porch, Double glazing, interior doors and white fitted wardrobes, There is pavement around the villa, a swimming pool, car parking area, gravel, lawns and plants. Both the pedestrian door and vehicle door are automatic. If you are looking for a quiet environment, close to typical Spanish villages, surrounded by mountains and about 30 minutes from the sea, this is your home!