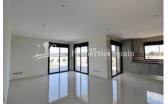

#### **DESCRIPTION**

FABULOUS VILLA DETACHED IN ASPE between the sea and mountains. This new villa has a constructed area of 143m2, a plot of 400m2, designed on two floors, ground floor: a porch of 10m2, a living-dining-kitchen of 43.20m2, 2 bedrooms, 2 bathrooms, a gallery and first floor: 1 bedroom en suite with bathroom, a solarium of 46.10m2. Included in the price are the appliances (hob, oven, extractor, dishwasher, fridge and washing machine), Air conditioning with heat pump, installation + machine, Bathrooms with furniture including mirror, shower enclosure and taps, Kitchen with white furniture and national granite, Interior LED throughout the house and on the porch, Double glazing, interior doors and white fitted wardrobes, There is pavement around the villa, a swimming pool, car parking area, gravel, lawns and plants. Both the pedestrian door and vehicle door are automatic. If you are looking for a quiet environment, close to typical Spanish villages, surrounded by mountains and about 30 minutes from the sea, this is your home!