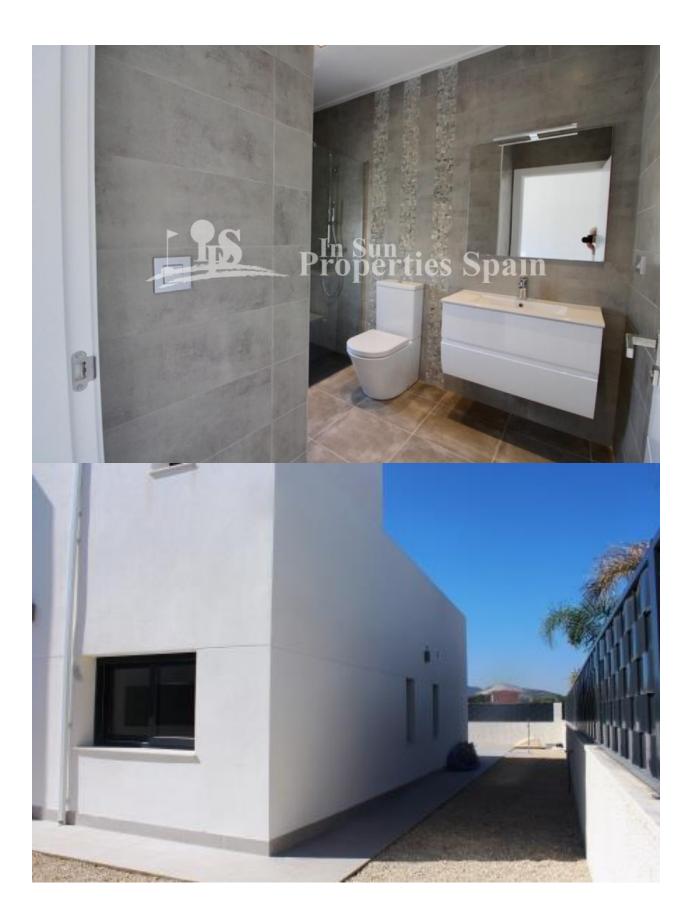

#### **DESCRIPTION**

FABULOUS VILLA DETACHED IN ASPE between the sea and mountains. This new villa has a constructed area of 143m2, a plot of 400m2, designed on two floors, ground floor: a porch of 10m2, a living-dining-kitchen of 43.20m2, 2 bedrooms, 2 bathrooms, a gallery and first floor: 1 bedroom en suite with bathroom, a solarium of 46.10m2. Included in the price are the appliances (hob, oven, extractor, dishwasher, fridge and washing machine), Air conditioning with heat pump, installation + machine, Bathrooms with furniture including mirror, shower enclosure and taps, Kitchen with white furniture and national granite, Interior LED throughout the house and on the porch, Double glazing, interior doors and white fitted wardrobes, There is pavement around the villa, a swimming pool, car parking area, gravel, lawns and plants. Both the pedestrian door and vehicle door are automatic. If you are looking for a quiet environment, close to typical Spanish villages, surrounded by mountains and about 30 minutes from the sea, this is your home!