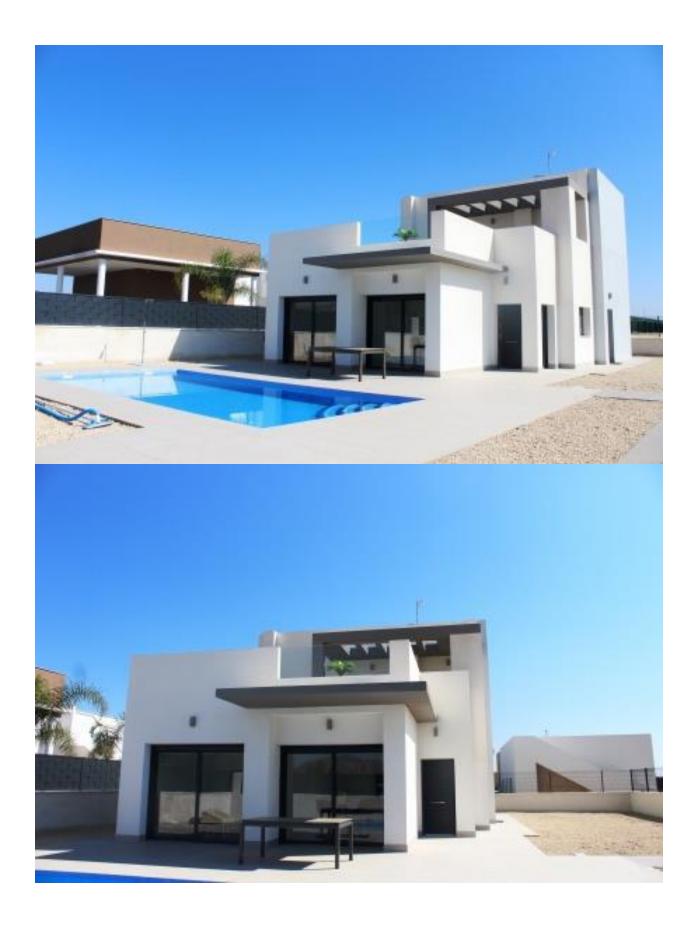

#### **DESCRIPTION**

FABULOUS VILLA DETACHED IN ASPE between the sea and mountains. This new villa has a constructed area of 143m2, a plot of 400m2, designed on two floors, ground floor: a porch of 10m2, a living-dining-kitchen of 43.20m2, 2 bedrooms, 2 bathrooms, a gallery and first floor: 1 bedroom en suite with bathroom, a solarium of 46.10m2. Included in the price are the appliances (hob, oven, extractor, dishwasher, fridge and washing machine), Air conditioning with heat pump, installation + machine, Bathrooms with furniture including mirror, shower enclosure and taps, Kitchen with white furniture and national granite, Interior LED throughout the house and on the porch, Double glazing, interior doors and white fitted wardrobes, There is pavement around the villa, a swimming pool, car parking area, gravel, lawns and plants. Both the pedestrian door and vehicle door are automatic. If you are looking for a quiet environment, close to typical Spanish villages, surrounded by mountains and about 30 minutes from the sea, this is your home!