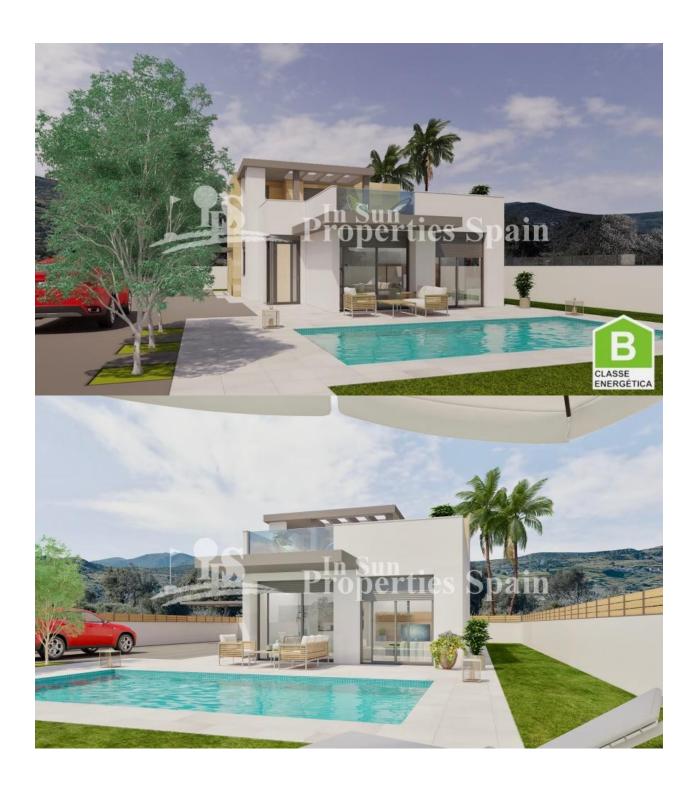

#### **DESCRIPTION**

FABULOUS VILLA DETACHED IN ASPE between the sea and mountains. This new villa has a constructed area of 143m2, a plot of 400m2, designed on two floors, ground floor: a porch of 10m2, a living-dining-kitchen of 43.20m2, 2 bedrooms, 2 bathrooms, a gallery and first floor: 1 bedroom en suite with bathroom, a solarium of 46.10m2. Included in the price are the appliances (hob, oven, extractor, dishwasher, fridge and washing machine), Air conditioning with heat pump, installation + machine, Bathrooms with furniture including mirror, shower enclosure and taps, Kitchen with white furniture and national granite, Interior LED throughout the house and on the porch, Double glazing, interior doors and white fitted wardrobes, There is pavement around the villa, a swimming pool, car parking area, gravel, lawns and plants. Both the pedestrian door and vehicle door are automatic. If you are looking for a quiet environment, close to typical Spanish villages, surrounded by mountains and about 30 minutes from the sea, this is your home!

## **STYLE**

Modern

**PARKING** 

Parking no Cars: 1