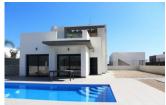

#### **DESCRIPTION**

FABULOUS VILLA DETACHED IN ASPE between the sea and mountains. This new villa has a constructed area of 143m2, a plot of 400m2, designed on two floors, ground floor: a porch of 10m2, a living-dining-kitchen of 43.20m2, 2 bedrooms, 2 bathrooms, a gallery and first floor: 1 bedroom en suite with bathroom, a solarium of 46.10m2. Included in the price are the appliances (hob, oven, extractor, dishwasher, fridge and washing machine), Air conditioning with heat pump, installation + machine, Bathrooms with furniture including mirror, shower enclosure and taps, Kitchen with white furniture and national granite, Interior LED throughout the house and on the porch, Double glazing, interior doors and white fitted wardrobes, There is pavement around the villa, a swimming pool, car parking area, gravel, lawns and plants. Both the pedestrian door and vehicle door are automatic. If you are looking for a quiet environment, close to typical Spanish villages, surrounded by mountains and about 30 minutes from the sea, this is your home!