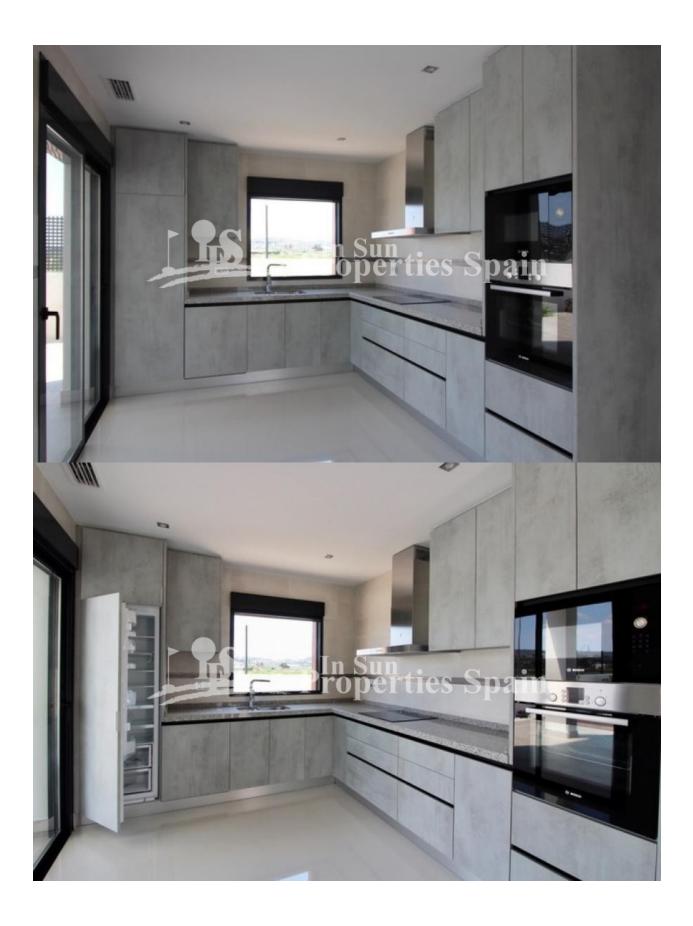

#### **DESCRIPTION**

FABULOUS VILLA DETACHED IN ASPE between the sea and mountains. This new villa has a constructed area of 143m2, a plot of 400m2, designed on two floors, ground floor: a porch of 10m2, a living-dining-kitchen of 43.20m2, 2 bedrooms, 2 bathrooms, a gallery and first floor: 1 bedroom en suite with bathroom, a solarium of 46.10m2. Included in the price are the appliances (hob, oven, extractor, dishwasher, fridge and washing machine), Air conditioning with heat pump, installation + machine, Bathrooms with furniture including mirror, shower enclosure and taps, Kitchen with white furniture and national granite, Interior LED throughout the house and on the porch, Double glazing, interior doors and white fitted wardrobes, There is pavement around the villa, a swimming pool, car parking area, gravel, lawns and plants. Both the pedestrian door and vehicle door are automatic. If you are looking for a quiet environment, close to typical Spanish villages, surrounded by mountains and about 30 minutes from the sea, this is your home!

## **KITCHEN**

- Open kitchen
- Equipped kitchen Granite countertop