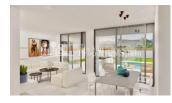

#### **DESCRIPTION**

FABULOUS VILLA DETACHED IN ASPE between the sea and mountains. This new villa has a constructed area of 143m2, a plot of 400m2, designed on two floors, ground floor: a porch of 10m2, a living-dining-kitchen of 43.20m2, 2 bedrooms, 2 bathrooms, a gallery and first floor: 1 bedroom en suite with bathroom, a solarium of 46.10m2. Included in the price are the appliances (hob, oven, extractor, dishwasher, fridge and washing machine), Air conditioning with heat pump, installation + machine, Bathrooms with furniture including mirror, shower enclosure and taps, Kitchen with white furniture and national granite, Interior LED throughout the house and on the porch, Double glazing, interior doors and white fitted wardrobes, There is pavement around the villa, a swimming pool, car parking area, gravel, lawns and plants. Both the pedestrian door and vehicle door are automatic. If you are looking for a quiet environment, close to typical Spanish villages, surrounded by mountains and about 30 minutes from the sea, this is your home!

## **KITCHEN**

- Open kitchen
- Equipped kitchen Granite countertop