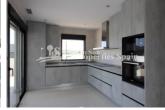

#### **DESCRIPTION**

FABULOUS VILLA DETACHED IN ASPE between the sea and mountains. This new villa has a constructed area of 143m2, a plot of 400m2, designed on two floors, ground floor: a porch of 10m2, a living-dining-kitchen of 43.20m2, 2 bedrooms, 2 bathrooms, a gallery and first floor: 1 bedroom en suite with bathroom, a solarium of 46.10m2. Included in the price are the appliances (hob, oven, extractor, dishwasher, fridge and washing machine), Air conditioning with heat pump, installation + machine, Bathrooms with furniture including mirror, shower enclosure and taps, Kitchen with white furniture and national granite, Interior LED throughout the house and on the porch, Double glazing, interior doors and white fitted wardrobes, There is pavement around the villa, a swimming pool, car parking area, gravel, lawns and plants. Both the pedestrian door and vehicle door are automatic. If you are looking for a quiet environment, close to typical Spanish villages, surrounded by mountains and about 30 minutes from the sea, this is your home!

## **KITCHEN**

- Open kitchen
- Equipped kitchen Granite countertop