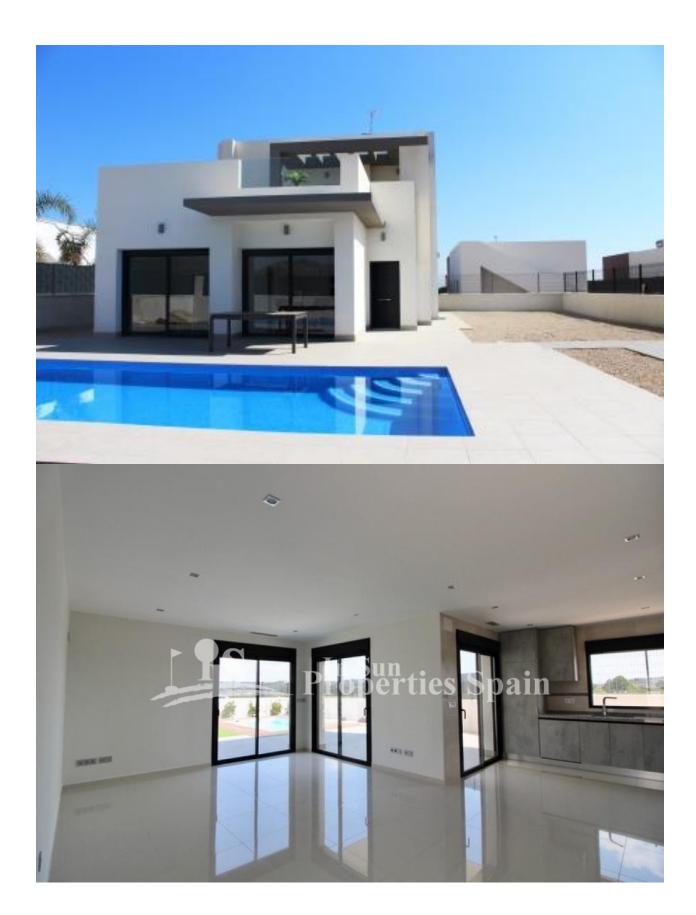

#### **DESCRIPTION**

FABULOUS VILLA DETACHED IN ASPE between the sea and mountains. This new villa has a constructed area of 143m2, a plot of 400m2, designed on two floors, ground floor: a porch of 10m2, a living-dining-kitchen of 43.20m2, 2 bedrooms, 2 bathrooms, a gallery and first floor: 1 bedroom en suite with bathroom, a solarium of 46.10m2. Included in the price are the appliances (hob, oven, extractor, dishwasher, fridge and washing machine), Air conditioning with heat pump, installation + machine, Bathrooms with furniture including mirror, shower enclosure and taps, Kitchen with white furniture and national granite, Interior LED throughout the house and on the porch, Double glazing, interior doors and white fitted wardrobes, There is pavement around the villa, a swimming pool, car parking area, gravel, lawns and plants. Both the pedestrian door and vehicle door are automatic. If you are looking for a quiet environment, close to typical Spanish villages, surrounded by mountains and about 30 minutes from the sea, this is your home!