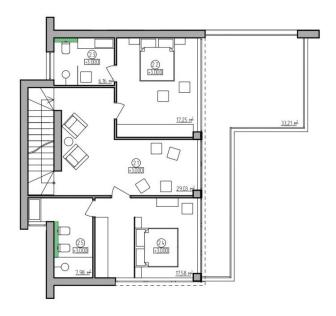

### PLANOS DE PLANTAS/FLOORPLANS

PLANTA SÓTANO 96 m²

PLANTA BAJA 143 m<sup>2</sup>

PLANTA PRIMERA 111 m<sup>2</sup>