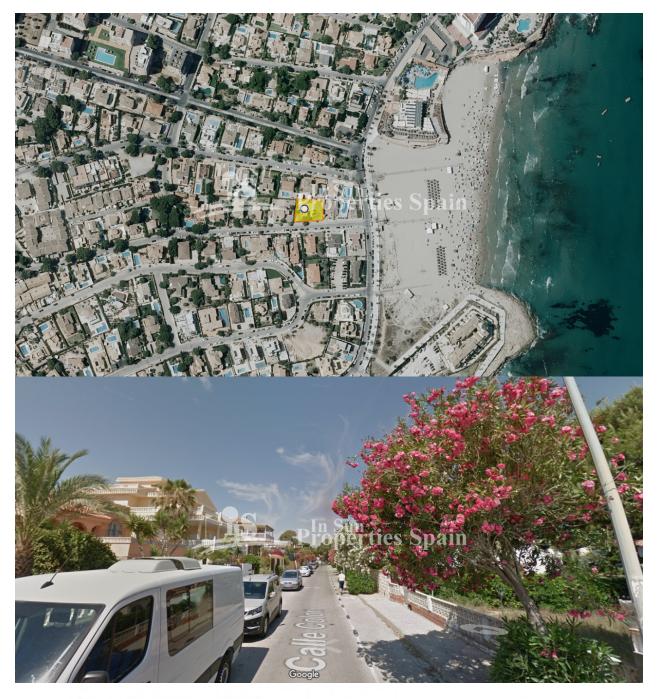

#### **DESCRIPTION**

MAGNIFICENT LUXURY NEW BUILD VILLA IN LA ZENIA, ORIHUELA COSTA second line from the beach. This 333 m2 villa is on a plot of 619m2 and is located 1 minute walk (79m) from "La Zenia" beach - the second line from the beach. The villa consists of 4 bedrooms, 6 bathrooms, open plan living room with the kitchen, 2 terraces and a solarium both of which have beautiful sea views. There is a lovely private pool, parking on the plot and a basement. This stretch of the coast is known as the Orihuela Costa it is a small but busy beach tourist resort. It has many restaurants, bars, shops and good facilities due to the large number of people who live here all the year round. Nearby is the "La Zenia" shopping centre, the largest in the province of Alicante. For golf lovers you have Villamartin which is very close by and built around one of the most prestigious golf courses on the Costa Blanca "Villamartín Golf Club" it is home to a cosmopolitan and International lifestyle with one of the healthiest climates in the world. Just a short distance away you can find three other golf courses such as Las Ramblas, Campoamor and Las Colinas. Nearest Airports are Alicante only a 40 minutes drive and 1 hour

#### **DISTANCE TO:**

Beach : 100 m

Airport: 70 Km