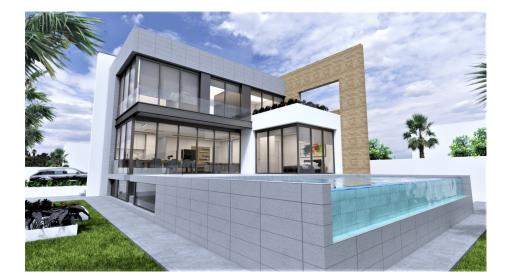

#### **DESCRIPTION**

MAGNIFICENT LUXURY NEW BUILD VILLA IN LA ZENIA, ORIHUELA COSTA second line from the beach. This 333 m2 villa is on a plot of 619m2 and is located 1 minute walk (79m) from "La Zenia" beach - the second line from the beach. The villa consists of 4 bedrooms, 6 bathrooms, open plan living room with the kitchen, 2 terraces and a solarium both of which have beautiful sea views. There is a lovely private pool, parking on the plot and a basement. This stretch of the coast is known as the Orihuela Costa it is a small but busy beach tourist resort. It has many restaurants, bars, shops and good facilities due to the large number of people who live here all the year round. Nearby is the "La Zenia" shopping centre, the largest in the province of Alicante. For golf lovers you have Villamartin which is very close by and built around one of the most prestigious golf courses on the Costa Blanca "Villamartín Golf Club" it is home to a cosmopolitan and International lifestyle with one of the healthiest climates in the world. Just a short distance away you can find three other golf courses such as Las Ramblas, Campoamor and Las Colinas. Nearest Airports are Alicante only a 40 minutes drive and 1 hour