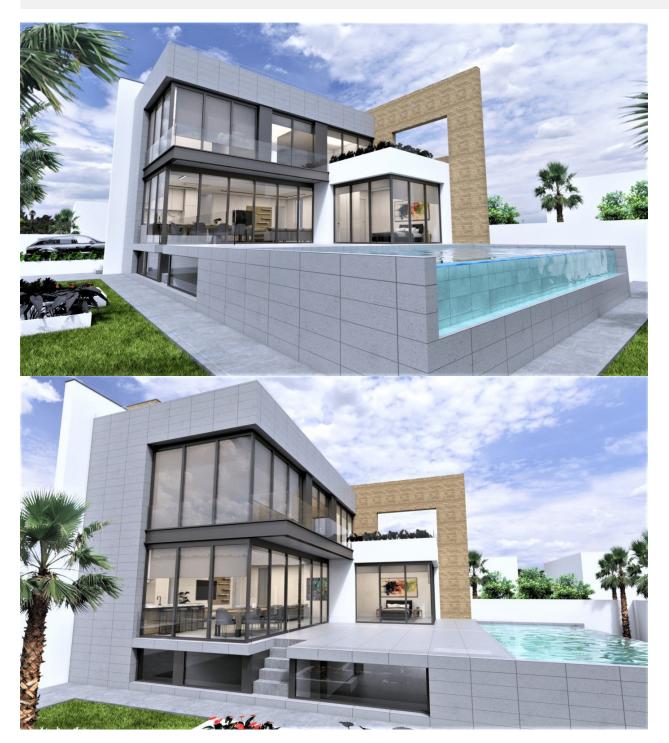

#### **DESCRIPTION**

MAGNIFICENT LUXURY NEW BUILD VILLA IN LA ZENIA, ORIHUELA COSTA second line from the beach. This 333 m2 villa is on a plot of 619m2 and is located 1 minute walk (79m) from "La Zenia" beach - the second line from the beach. The villa consists of 4 bedrooms, 6 bathrooms, open plan living room with the kitchen, 2 terraces and a solarium both of which have beautiful sea views. There is a lovely private pool, parking on the plot and a basement. This stretch of the coast is known as the Orihuela Costa it is a small but busy beach tourist resort. It has many restaurants, bars, shops and good facilities due to the large number of people who live here all the year round. Nearby is the "La Zenia" shopping centre, the largest in the province of Alicante. For golf lovers you have Villamartin which is very close by and built around one of the most prestigious golf courses on the Costa Blanca "Villamartín Golf Club" it is home to a cosmopolitan and International lifestyle with one of the healthiest climates in the world. Just a short distance away you can find three other golf courses such as Las Ramblas, Campoamor and Las Colinas. Nearest Airports are Alicante only a 40 minutes drive and 1 hour

#### **VIEWS**

- Panoramic views
- Sea views

# GARDEN AND TERRACES

- Covered terrace
- Open terrace
- Fruit trees
- Landscaped
- Fenced
- Electric gate
- Private garden