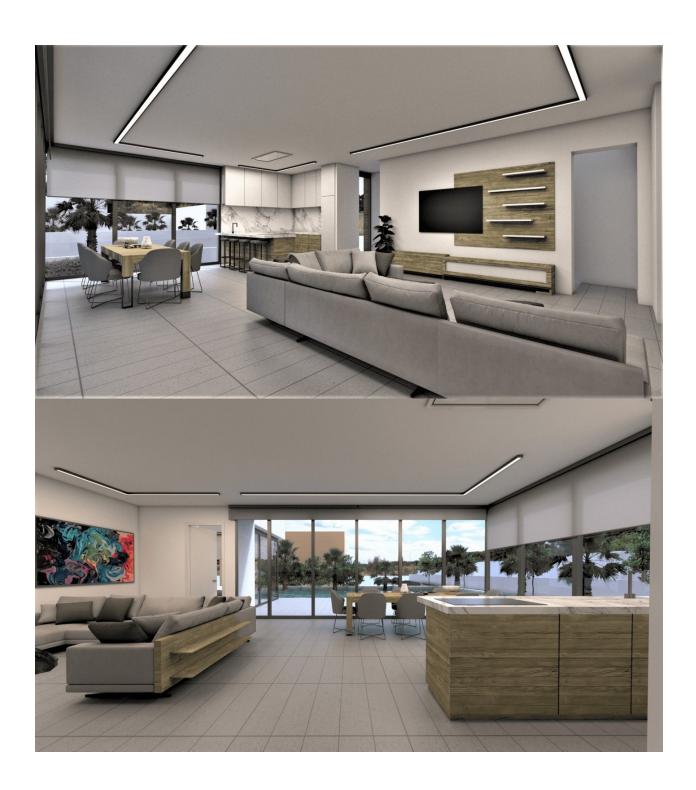

#### **DESCRIPTION**

MAGNIFICENT LUXURY NEW BUILD VILLA IN LA ZENIA, ORIHUELA COSTA second line from the beach. This 333 m2 villa is on a plot of 619m2 and is located 1 minute walk (79m) from "La Zenia" beach - the second line from the beach. The villa consists of 4 bedrooms, 6 bathrooms, open plan living room with the kitchen, 2 terraces and a solarium both of which have beautiful sea views. There is a lovely private pool, parking on the plot and a basement. This stretch of the coast is known as the Orihuela Costa it is a small but busy beach tourist resort. It has many restaurants, bars, shops and good facilities due to the large number of people who live here all the year round. Nearby is the "La Zenia" shopping centre, the largest in the province of Alicante. For golf lovers you have Villamartin which is very close by and built around one of the most prestigious golf courses on the Costa Blanca "Villamartín Golf Club" it is home to a cosmopolitan and International lifestyle with one of the healthiest climates in the world. Just a short distance away you can find three other golf courses such as Las Ramblas, Campoamor and Las Colinas. Nearest Airports are Alicante only a 40 minutes drive and 1 hour

#### **KITCHEN**

- Open kitchen
- Equipped kitchen
- Granite countertop

#### **MAIN LIVING AREA**

- Storage
- Bathroom en-suite