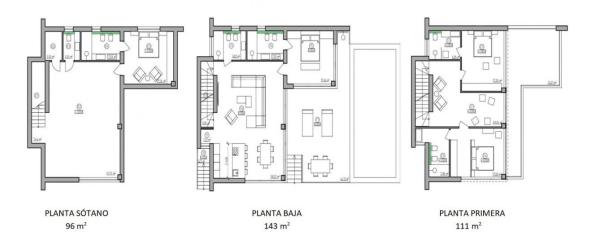

### PLANOS DE PLANTAS/FLOORPLANS

PLANTA SÓTANO 96 m²

PLANTA BAJA 143 m<sup>2</sup>

PLANTA PRIMERA 111 m<sup>2</sup>