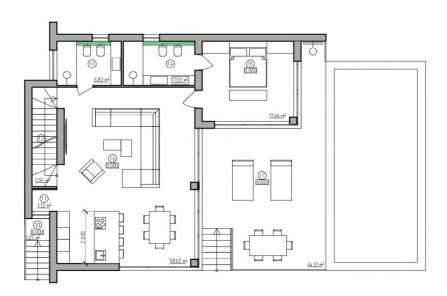

### PLANOS DE PLANTAS/FLOORPLANS

PLANTA SÓTANO 96 m²

PLANTA BAJA 143 m<sup>2</sup>

PLANTA PRIMERA 111 m<sup>2</sup>