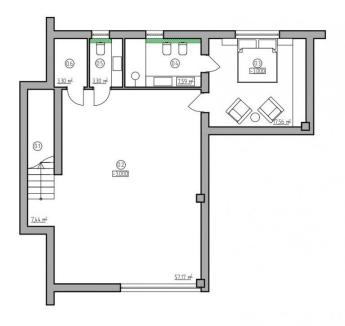

IFIED**



#### **STYLE**

- Modern
- Contemporary

#### **ORIENTATION**

South west

#### **FLOARING**

• Tile floors

**EXTRA** 

Built in wardrobesReinforced doorDouble glazed windows

• Storage room

#### **VIEWS**

- Panoramic views
- Sea views

#### **FURNITURE**

Not furnished

#### **KITCHEN**

- Open kitchen
- Equipped kitchen
- Granite countertop

#### **AIRCONDITIONING**

· Central airconditioning

#### **PARKING**

Parking no Cars: 1

# GARDEN AND TERRACES

- Covered terrace
- Open terrace
- Fruit trees
- Landscaped
- Fenced
- Electric gate
- Private garden

#### **DISTANCE TO:**

Beach : 100 m

Airport: 70 Km

#### **MAIN LIVING AREA**

- Storage
- Bathroom en-suite

#### **HEATING**

Central electric heating











### PLANOS DE PLANTAS/FLOORPLANS



PLANTA SÓTANO 96 m²



PLANTA BAJA 143 m<sup>2</sup>



PLANTA PRIMERA 111 m<sup>2</sup>



## PLANTA SOLÁRIUM 79 m²







"OUR EXPERIENCE IS YOUR GUARANTEE"