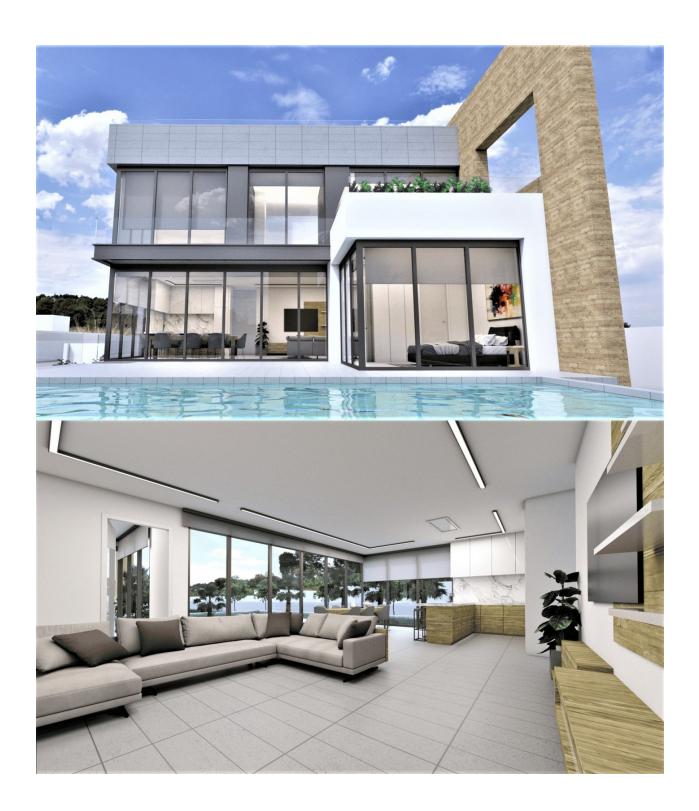

#### **DESCRIPTION**

MAGNIFICENT LUXURY NEW BUILD VILLA IN LA ZENIA, ORIHUELA COSTA second line from the beach. This 333 m2 villa is on a plot of 619m2 and is located 1 minute walk (79m) from "La Zenia" beach - the second line from the beach. The villa consists of 4 bedrooms, 6 bathrooms, open plan living room with the kitchen, 2 terraces and a solarium both of which have beautiful sea views. There is a lovely private pool, parking on the plot and a basement. This stretch of the coast is known as the Orihuela Costa it is a small but busy beach tourist resort. It has many restaurants, bars, shops and good facilities due to the large number of people who live here all the year round. Nearby is the "La Zenia" shopping centre, the largest in the province of Alicante. For golf lovers you have Villamartin which is very close by and built around one of the most prestigious golf courses on the Costa Blanca "Villamartín Golf Club" it is home to a cosmopolitan and International lifestyle with one of the healthiest climates in the world. Just a short distance away you can find three other golf courses such as Las Ramblas, Campoamor and Las Colinas. Nearest Airports are Alicante only a 40 minutes drive and 1 hour

#### **VIEWS**

- Panoramic views
- Sea views

#### **KITCHEN**

- Open kitchen
- Equipped kitchen
- Granite countertop