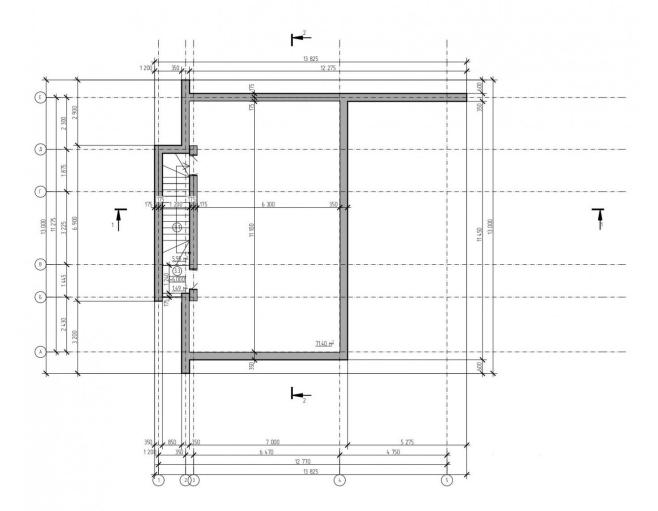

RING**

• Tile floors

**EXTRA** 

Built in wardrobesReinforced doorDouble glazed windows

• Storage room

#### **VIEWS**

- Panoramic views
- Sea views

#### **FURNITURE**

Not furnished

#### **KITCHEN**

- Open kitchen
- Equipped kitchen
- Granite countertop

#### **AIRCONDITIONING**

· Central airconditioning

#### **PARKING**

Parking no Cars: 1

# GARDEN AND TERRACES

- Covered terrace
- Open terrace
- Fruit trees
- Landscaped
- Fenced
- Electric gate
- Private garden

#### **DISTANCE TO:**

Beach : 100 m

Airport: 70 Km

#### **MAIN LIVING AREA**

- Storage
- Bathroom en-suite

#### **HEATING**

Central electric heating











### PLANOS DE PLANTAS/FLOORPLANS



PLANTA SÓTANO 96 m²



PLANTA BAJA 143 m<sup>2</sup>



PLANTA PRIMERA 111 m<sup>2</sup>



## PLANTA SOLÁRIUM 79 m²







"OUR EXPERIENCE IS YOUR GUARANTEE"