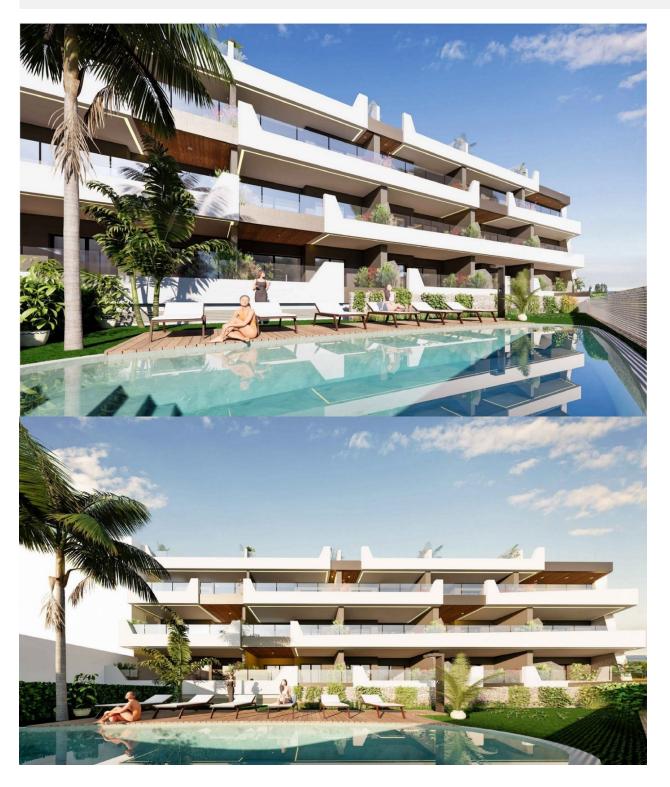

## **DESCRIPTION**

NEW BUILD APARTMENTS IN BENIJOFAR ROJALES. This 94m2 apartment is situated in a quiet area of Benijofar and consists of 3 bedrooms, 2 bathrooms and a 33m2 private terrace. The residential has a large green area with a swimming pool for all owners, as well as parking and storage. Benijofar it is a lovely village with a charming church and all services such as supermarkets, pharmacies, banks, restaurants and natural park located very close to the apartments. There are several golf courses close by as well as water parks in nearby Rojales and Torrevieja. The best beaches of Guardamar are only 10 minutes away by car with more than 11 km of white sand dunes and crystal clear waters. Benijófar located a few minutes from the N-332 and AP-7. Just 30 minutes from Alicante airport, 10 minutes from the beaches of Guardamar and Torrevieja.

## **ENERGETIC CERTIFIED**

| STYLE                  | VIEWS           | DISTANCE TO:   | PARKING            |
|------------------------|-----------------|----------------|--------------------|
| • Modern               | Panoramic views | Beach : +10 Km | Parking no Cars: 1 |
|                        |                 | Airport: 50 Km |                    |
| GARDEN AND<br>TERRACES | EXTRA           |                |                    |
|                        | Reinforced door |                |                    |