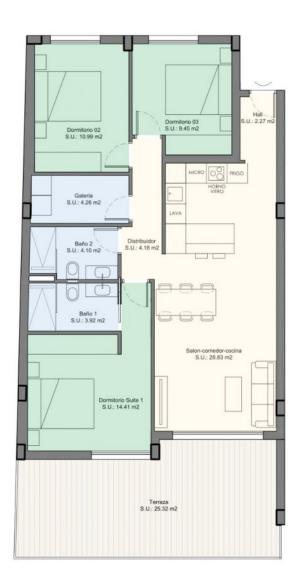

## 3 Dormitorios

| SUP. ÚTIL            | (m²)   |  |
|----------------------|--------|--|
| Salón-Comedor-Cocina | 28,83  |  |
| Dormitorio suite 1   | 14,41  |  |
| Baño 1               | 3,92   |  |
| Dormitorio 2         | 10,99  |  |
| Baño 2               | 4,10   |  |
| Dormitorio 3         | 9,45   |  |
| Distribuidor         | 4,18   |  |
| Hall                 | 2,27   |  |
| SUP. ÚTIL INTERIOR   | 78.15  |  |
| Terraza              | 25,32  |  |
| SUP. CONST VIVIENDA  | 94,00  |  |
| SUP. CONST ZZCC      | 10,00  |  |
| TOTAL VIVIENDA       | 129.32 |  |

PLANTA 01

"OUR EXPERIENCE IS YOUR GUARANTEE"