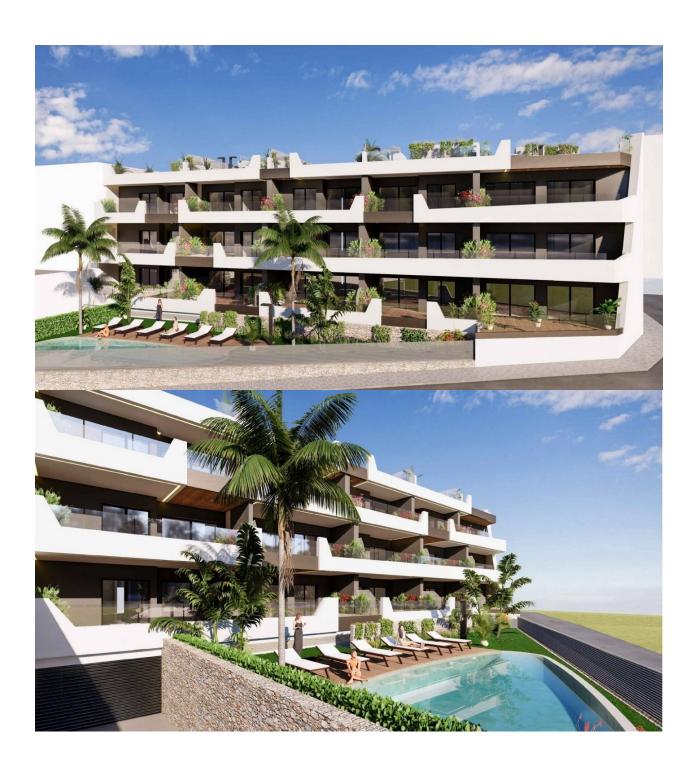

## **DESCRIPTION**

NEW BUILD APARTMENTS IN BENIJOFAR ROJALES. This 94m2 apartment is situated in a quiet area of Benijofar and consists of 3 bedrooms, 2 bathrooms and a 33m2 private terrace. The residential has a large green area with a swimming pool for all owners, as well as parking and storage. Benijofar it is a lovely village with a charming church and all services such as supermarkets, pharmacies, banks, restaurants and natural park located very close to the apartments. There are several golf courses close by as well as water parks in nearby Rojales and Torrevieja. The best beaches of Guardamar are only 10 minutes away by car with more than 11 km of white sand dunes and crystal clear waters. Benijófar located a few minutes from the N-332 and AP-7. Just 30 minutes from Alicante airport, 10 minutes from the beaches of Guardamar and Torrevieja.

## **ENERGETIC CERTIFIED**

| STYLE                  | VIEWS           | DISTANCE TO:   | PARKING            |
|------------------------|-----------------|----------------|--------------------|
| • Modern               | Panoramic views | Beach : +10 Km | Parking no Cars: 1 |
|                        |                 | Airport: 50 Km |                    |
| GARDEN AND<br>TERRACES | EXTRA           |                |                    |
|                        | Reinforced door |                |                    |