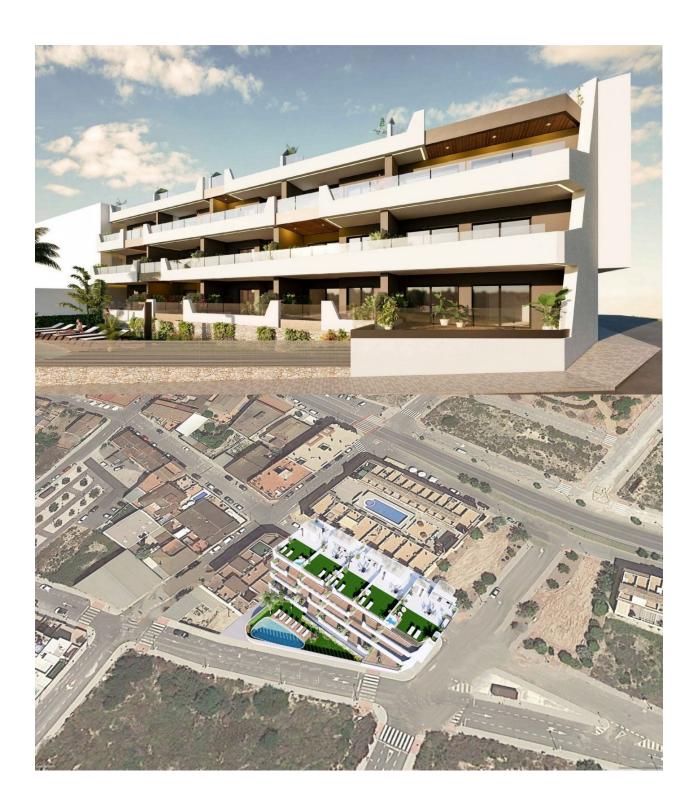

## **DESCRIPTION**

NEW BUILD APARTMENTS IN BENIJOFAR ROJALES. This 94m2 apartment is situated in a quiet area of Benijofar and consists of 3 bedrooms, 2 bathrooms and a 33m2 private terrace. The residential has a large green area with a swimming pool for all owners, as well as parking and storage. Benijofar it is a lovely village with a charming church and all services such as supermarkets, pharmacies, banks, restaurants and natural park located very close to the apartments. There are several golf courses close by as well as water parks in nearby Rojales and Torrevieja. The best beaches of Guardamar are only 10 minutes away by car with more than 11 km of white sand dunes and crystal clear waters. Benijófar located a few minutes from the N-332 and AP-7. Just 30 minutes from Alicante airport, 10 minutes from the beaches of Guardamar and Torrevieja.

## **ENERGETIC CERTIFIED**

| STYLE                  | VIEWS           | DISTANCE TO:   | PARKING            |
|------------------------|-----------------|----------------|--------------------|
| • Modern               | Panoramic views | Beach : +10 Km | Parking no Cars: 1 |
|                        |                 | Airport: 50 Km |                    |
| GARDEN AND<br>TERRACES | EXTRA           |                |                    |
|                        | Reinforced door |                |                    |