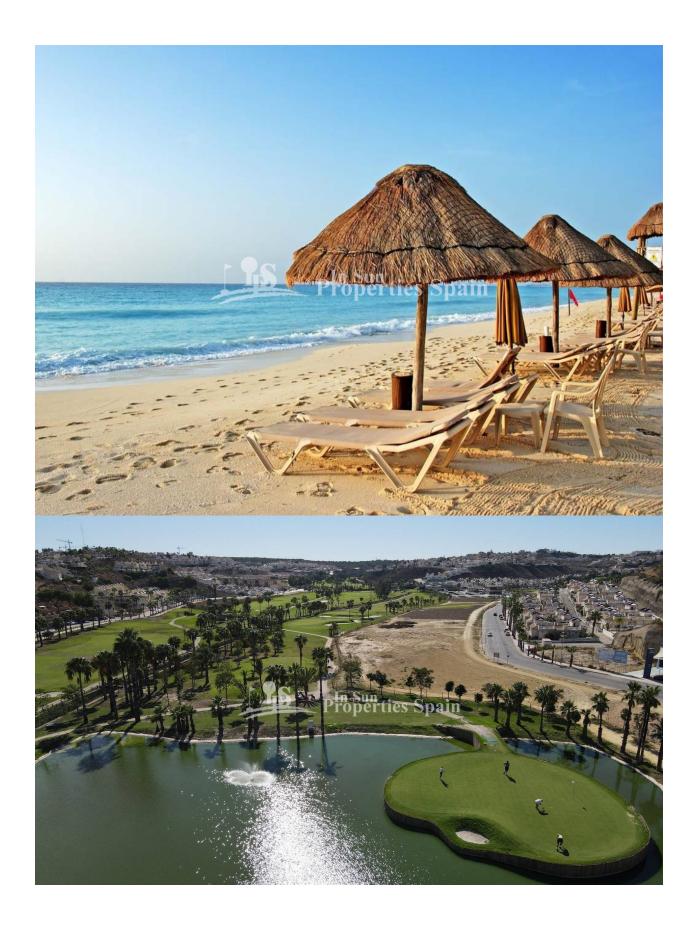

#### **DESCRIPTION**

NEW BUILD APARTMENTS IN BENIJOFAR ROJALES. This 73m2 apartment is situated in a quiet area of Benijofar and consists of 2 bedrooms, 2 bathrooms and a 21m2 private terrace. The residential has a large green area with a swimming pool for all owners, as well as parking and storage. Benijofar it is a lovely village with a charming church and all services such as supermarkets, pharmacies, banks, restaurants and natural park located very close to the apartments. There are several golf courses close by as well as water parks in nearby Rojales and Torrevieja. The best beaches of Guardamar are only 10 minutes away by car with more than 11 km of white sand dunes and crystal clear waters. Benijófar located a few minutes from the N-332 and AP-7. Just 30 minutes from Alicante airport, 10 minutes from the beaches of Guardamar and Torrevieja.

## DISTANCE TO:

Beach: +10 Km

Airport: 50 Km