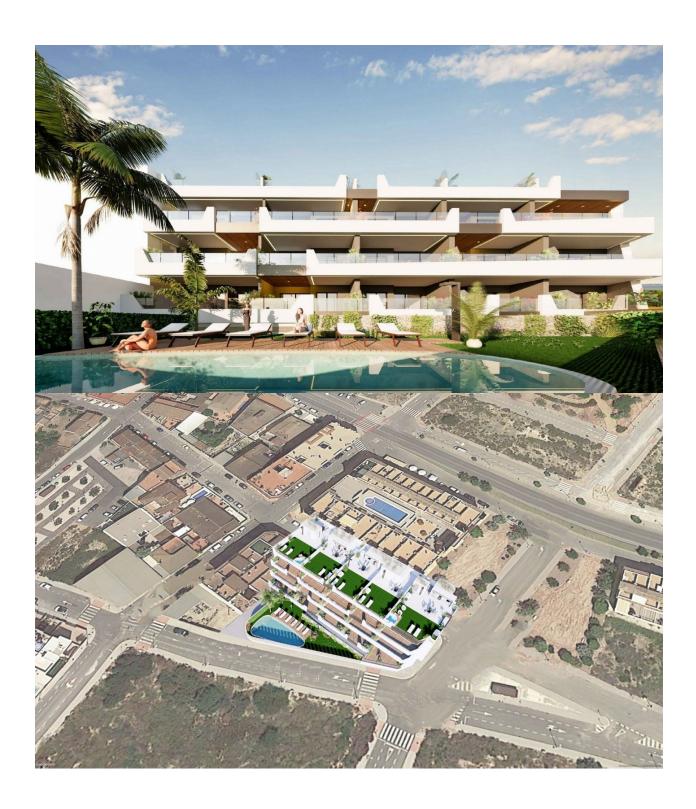

#### **DESCRIPTION**

NEW BUILD APARTMENTS IN BENIJOFAR ROJALES. This 73m2 apartment is situated in a quiet area of Benijofar and consists of 2 bedrooms, 2 bathrooms and a 21m2 private terrace. The residential has a large green area with a swimming pool for all owners, as well as parking and storage. Benijofar it is a lovely village with a charming church and all services such as supermarkets, pharmacies, banks, restaurants and natural park located very close to the apartments. There are several golf courses close by as well as water parks in nearby Rojales and Torrevieja. The best beaches of Guardamar are only 10 minutes away by car with more than 11 km of white sand dunes and crystal clear waters. Benijófar located a few minutes from the N-332 and AP-7. Just 30 minutes from Alicante airport, 10 minutes from the beaches of Guardamar and Torrevieja.