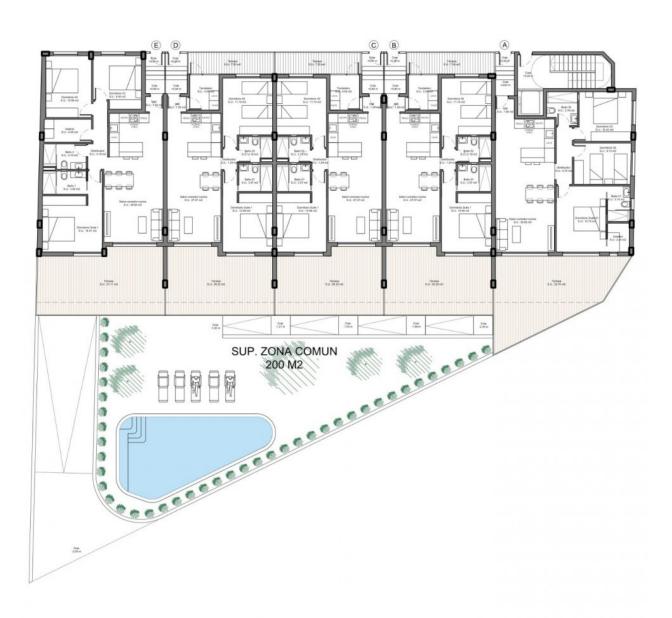

#### **DESCRIPTION**

NEW BUILD APARTMENTS GROUND FLOOR IN BENIJOFAR ROJALES. This 94m2 ground floor apartment is situated in a quiet area of Benijofar and consists of 3 bedrooms, 2 bathrooms and a 31m2 private terrace. The residential has a large green area with a swimming pool for all owners, as well as parking and storage. Benijofar it is a lovely village with a charming church and all services such as supermarkets, pharmacies, banks, restaurants and natural park located very close to the apartments. There are several golf courses close by as well as water parks in nearby Rojales and Torrevieja. The best beaches of Guardamar are only 10 minutes away by car with more than 11 km of white sand dunes and crystal clear waters. Benijófar located a few minutes from the N-332 and AP-7. Just 30 minutes from Alicante airport, 10 minutes from the beaches of Guardamar and Torrevieja.