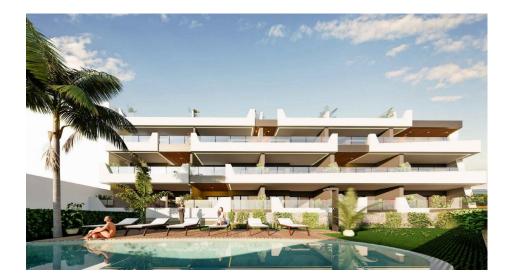

#### **DESCRIPTION**

NEW BUILD APARTMENTS GROUND FLOOR IN BENIJOFAR ROJALES. This 94m2 ground floor apartment is situated in a quiet area of Benijofar and consists of 3 bedrooms, 2 bathrooms and a 31m2 private terrace. The residential has a large green area with a swimming pool for all owners, as well as parking and storage. Benijofar it is a lovely village with a charming church and all services such as supermarkets, pharmacies, banks, restaurants and natural park located very close to the apartments. There are several golf courses close by as well as water parks in nearby Rojales and Torrevieja. The best beaches of Guardamar are only 10 minutes away by car with more than 11 km of white sand dunes and crystal clear waters. Benijófar located a few minutes from the N-332 and AP-7. Just 30 minutes from Alicante airport, 10 minutes from the beaches of Guardamar and Torrevieja.