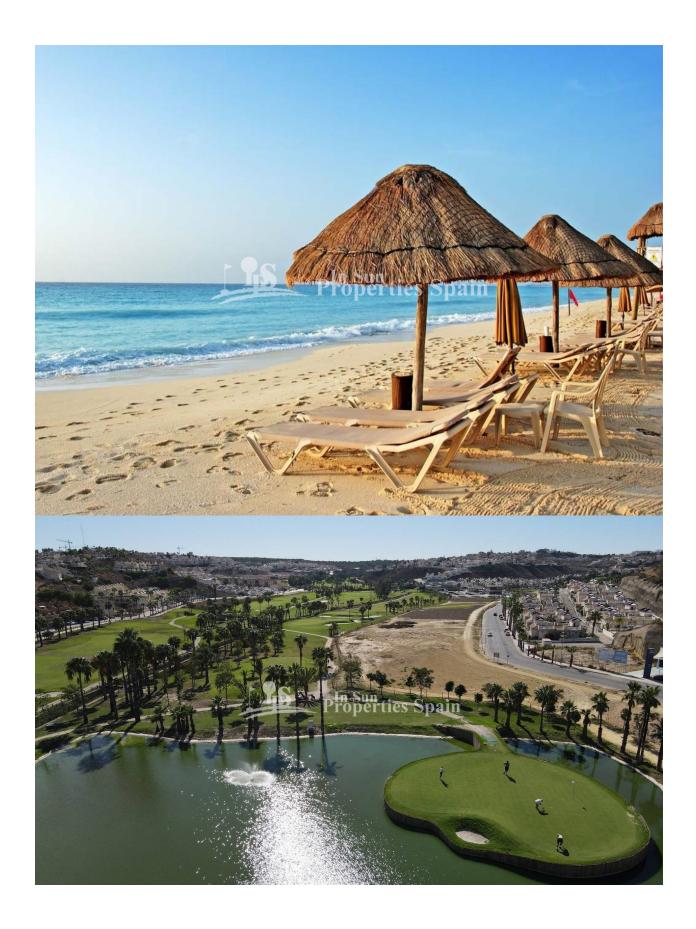

#### **DESCRIPTION**

NEW BUILD APARTMENTS GROUND FLOOR IN BENIJOFAR ROJALES. This 94m2 ground floor apartment is situated in a quiet area of Benijofar and consists of 3 bedrooms, 2 bathrooms and a 31m2 private terrace. The residential has a large green area with a swimming pool for all owners, as well as parking and storage. Benijofar it is a lovely village with a charming church and all services such as supermarkets, pharmacies, banks, restaurants and natural park located very close to the apartments. There are several golf courses close by as well as water parks in nearby Rojales and Torrevieja. The best beaches of Guardamar are only 10 minutes away by car with more than 11 km of white sand dunes and crystal clear waters. Benijófar located a few minutes from the N-332 and AP-7. Just 30 minutes from Alicante airport, 10 minutes from the beaches of Guardamar and Torrevieja.