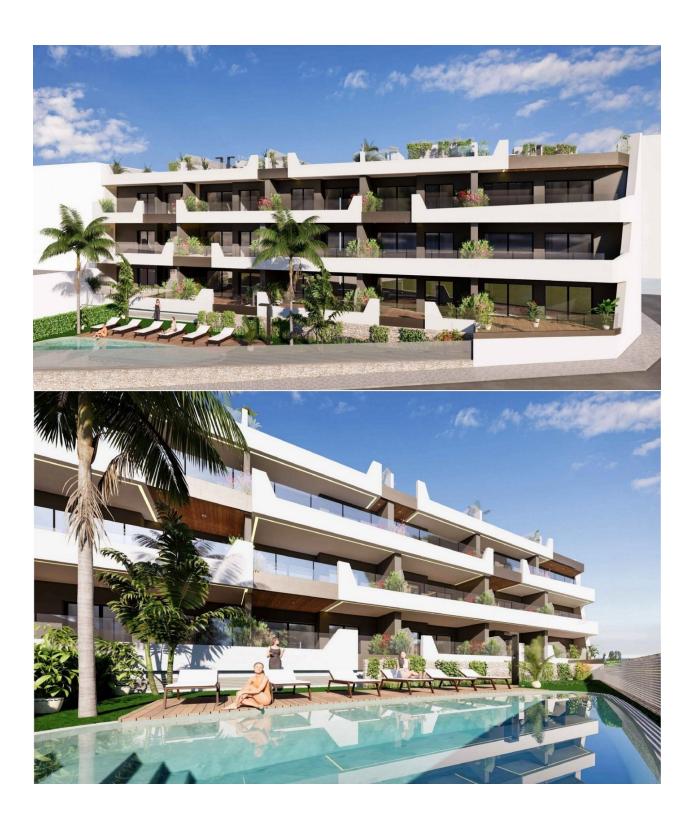

#### **DESCRIPTION**

NEW BUILD APARTMENTS GROUND FLOOR IN BENIJOFAR ROJALES. This 94m2 ground floor apartment is situated in a quiet area of Benijofar and consists of 3 bedrooms, 2 bathrooms and a 31m2 private terrace. The residential has a large green area with a swimming pool for all owners, as well as parking and storage. Benijofar it is a lovely village with a charming church and all services such as supermarkets, pharmacies, banks, restaurants and natural park located very close to the apartments. There are several golf courses close by as well as water parks in nearby Rojales and Torrevieja. The best beaches of Guardamar are only 10 minutes away by car with more than 11 km of white sand dunes and crystal clear waters. Benijófar located a few minutes from the N-332 and AP-7. Just 30 minutes from Alicante airport, 10 minutes from the beaches of Guardamar and Torrevieja.