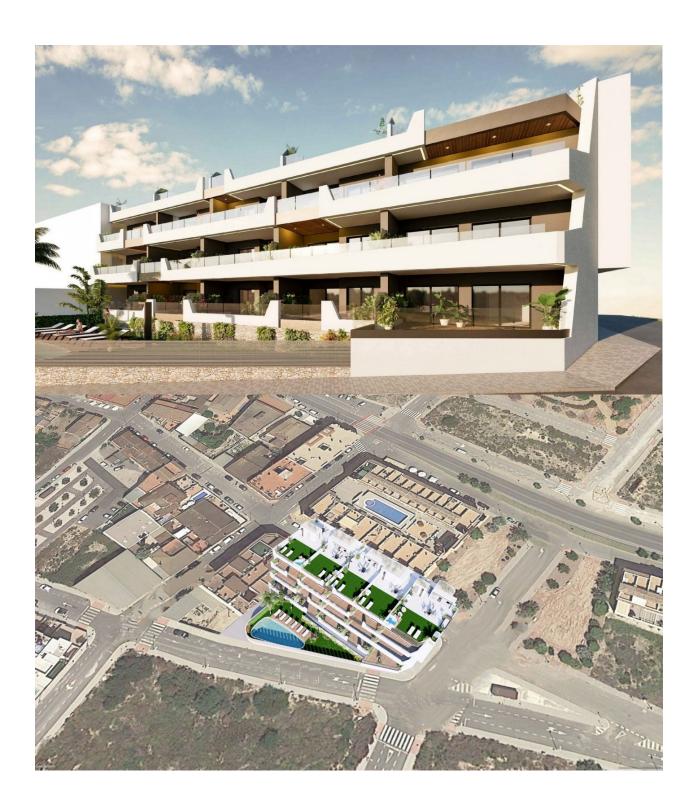

#### **DESCRIPTION**

NEW BUILD APARTMENTS GROUND FLOOR IN BENIJOFAR ROJALES. This 94m2 ground floor apartment is situated in a quiet area of Benijofar and consists of 3 bedrooms, 2 bathrooms and a 31m2 private terrace. The residential has a large green area with a swimming pool for all owners, as well as parking and storage. Benijofar it is a lovely village with a charming church and all services such as supermarkets, pharmacies, banks, restaurants and natural park located very close to the apartments. There are several golf courses close by as well as water parks in nearby Rojales and Torrevieja. The best beaches of Guardamar are only 10 minutes away by car with more than 11 km of white sand dunes and crystal clear waters. Benijófar located a few minutes from the N-332 and AP-7. Just 30 minutes from Alicante airport, 10 minutes from the beaches of Guardamar and Torrevieja.