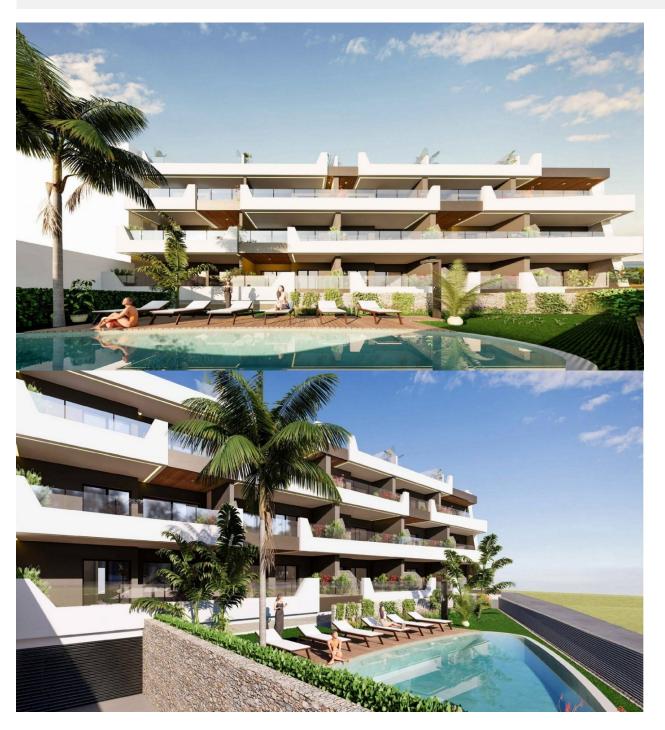

#### **DESCRIPTION**

NEW BUILD APARTMENTS GROUND FLOOR IN BENIJOFAR ROJALES. This 94m2 ground floor apartment is situated in a quiet area of Benijofar and consists of 3 bedrooms, 2 bathrooms and a 31m2 private terrace. The residential has a large green area with a swimming pool for all owners, as well as parking and storage. Benijofar it is a lovely village with a charming church and all services such as supermarkets, pharmacies, banks, restaurants and natural park located very close to the apartments. There are several golf courses close by as well as water parks in nearby Rojales and Torrevieja. The best beaches of Guardamar are only 10 minutes away by car with more than 11 km of white sand dunes and crystal clear waters. Benijófar located a few minutes from the N-332 and AP-7. Just 30 minutes from Alicante airport, 10 minutes from the beaches of Guardamar and Torrevieja.