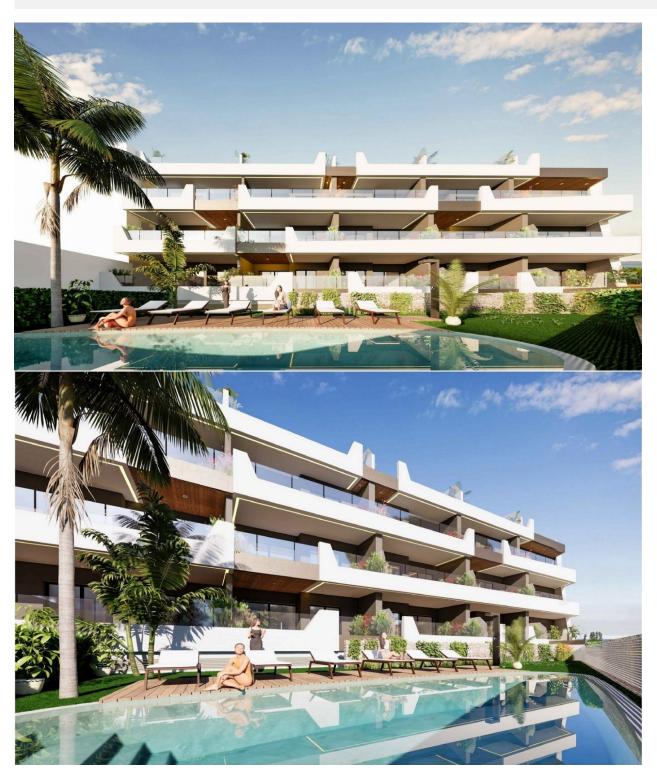

#### **DESCRIPTION**

NEW BUILD, APARTMENTS, GROUND FLOOR IN BENIJOFAR, ROJALES. This 73m2 ground floor apartment is situated in a quiet area of Benijofar and consists of 2 bedrooms, 2 bathrooms and a 33m2 private terrace. The residential has a large green area with a swimming pool for all owners, as well as parking and storage. Benijofar it is a lovely village with a charming church and all services such as supermarkets, pharmacies, banks, restaurants and natural park located very close to the apartments. There are several golf courses close by as well as water parks in nearby Rojales and Torrevieja. The best beaches of Guardamar are only 10 minutes away by car with more than 11 km of white sand dunes and crystal clear waters. Benijófar located a few minutes from the N-332 and AP-7. Just 30 minutes from Alicante airport, 10 minutes from the beaches of Guardamar and Torrevieja.