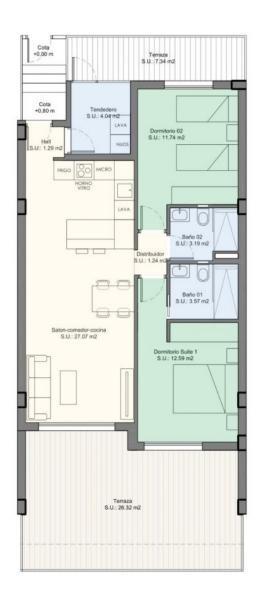

#### V02 - 2 Dormitorios

| SUP. ÚTIL (1         | m²)    |
|----------------------|--------|
| Salón-Comedor-Cocina | 27,07  |
| Dormitorio suite 1   | 12,59  |
| Baño 1               | 3,57   |
| Dormitorio 2         | 11,74  |
| Baño 2               | 3,19   |
| Distribuidor         | 1,24   |
| Hall                 | 1,29   |
| Tendedero            | 4,04   |
| SUP. ÚTIL INTERIOR   | 64.73  |
| Terraza              | 26,32  |
| Entrada              | 3,60   |
| Terraza              | 7,34   |
| SUP. CONST VIVIENDA  | 73,00  |
| TOTAL VIVIENDA       | 110.26 |