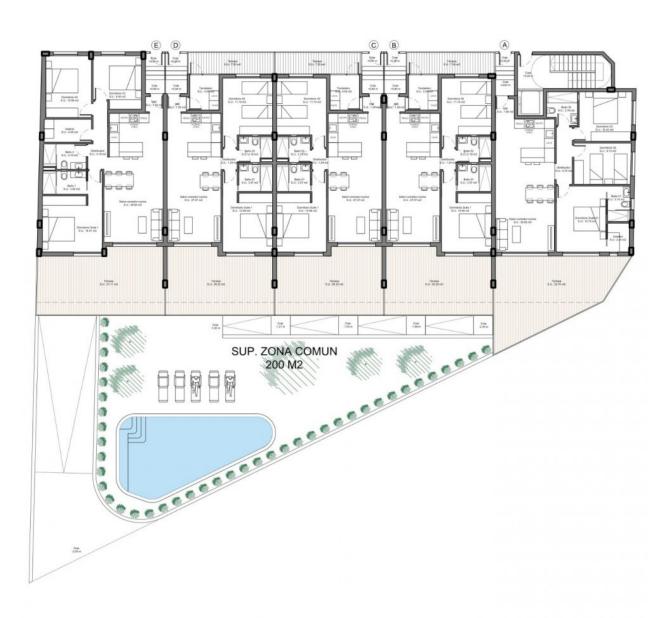

#### **DESCRIPTION**

NEW BUILD, APARTMENTS, GROUND FLOOR IN BENIJOFAR, ROJALES. This 73m2 ground floor apartment is situated in a quiet area of Benijofar and consists of 2 bedrooms, 2 bathrooms and a 33m2 private terrace. The residential has a large green area with a swimming pool for all owners, as well as parking and storage. Benijofar it is a lovely village with a charming church and all services such as supermarkets, pharmacies, banks, restaurants and natural park located very close to the apartments. There are several golf courses close by as well as water parks in nearby Rojales and Torrevieja. The best beaches of Guardamar are only 10 minutes away by car with more than 11 km of white sand dunes and crystal clear waters. Benijófar located a few minutes from the N-332 and AP-7. Just 30 minutes from Alicante airport, 10 minutes from the beaches of Guardamar and Torrevieja.