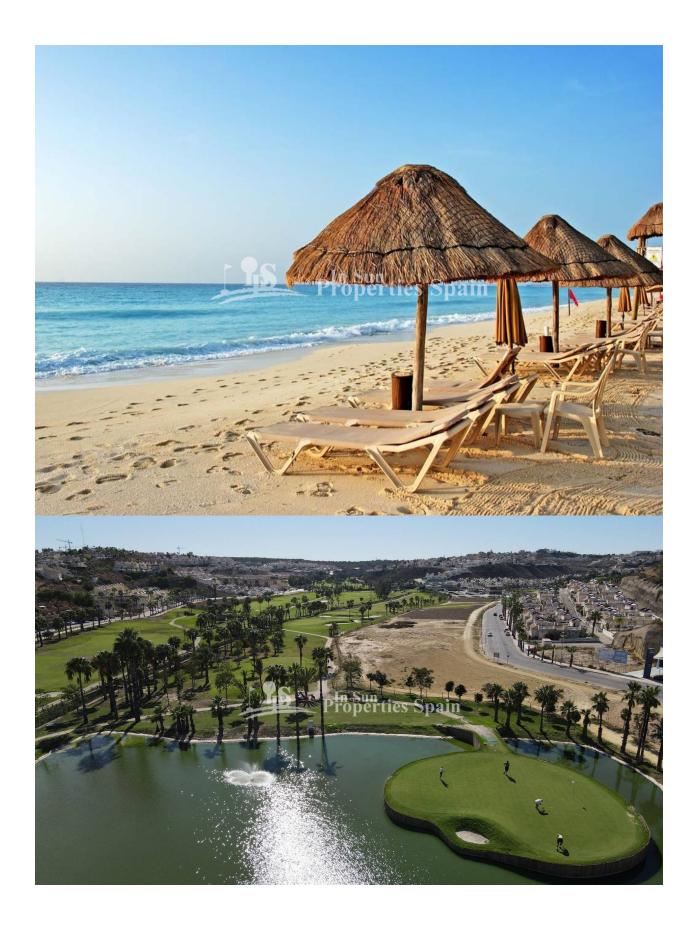

#### **DESCRIPTION**

NEW BUILD, APARTMENTS, GROUND FLOOR IN BENIJOFAR, ROJALES. This 73m2 ground floor apartment is situated in a quiet area of Benijofar and consists of 2 bedrooms, 2 bathrooms and a 33m2 private terrace. The residential has a large green area with a swimming pool for all owners, as well as parking and storage. Benijofar it is a lovely village with a charming church and all services such as supermarkets, pharmacies, banks, restaurants and natural park located very close to the apartments. There are several golf courses close by as well as water parks in nearby Rojales and Torrevieja. The best beaches of Guardamar are only 10 minutes away by car with more than 11 km of white sand dunes and crystal clear waters. Benijófar located a few minutes from the N-332 and AP-7. Just 30 minutes from Alicante airport, 10 minutes from the beaches of Guardamar and Torrevieja.