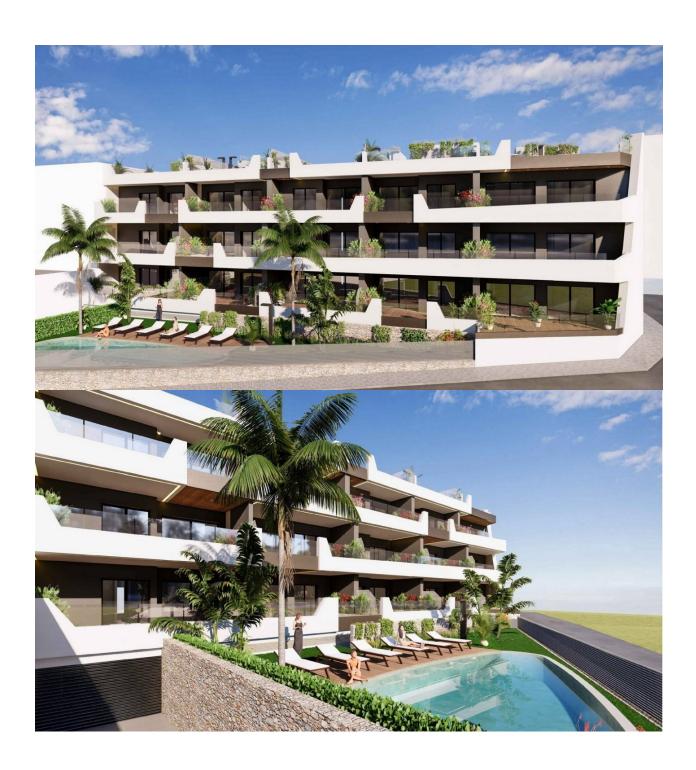

#### **DESCRIPTION**

NEW BUILD, APARTMENTS, GROUND FLOOR IN BENIJOFAR, ROJALES. This 73m2 ground floor apartment is situated in a quiet area of Benijofar and consists of 2 bedrooms, 2 bathrooms and a 33m2 private terrace. The residential has a large green area with a swimming pool for all owners, as well as parking and storage. Benijofar it is a lovely village with a charming church and all services such as supermarkets, pharmacies, banks, restaurants and natural park located very close to the apartments. There are several golf courses close by as well as water parks in nearby Rojales and Torrevieja. The best beaches of Guardamar are only 10 minutes away by car with more than 11 km of white sand dunes and crystal clear waters. Benijófar located a few minutes from the N-332 and AP-7. Just 30 minutes from Alicante airport, 10 minutes from the beaches of Guardamar and Torrevieja.