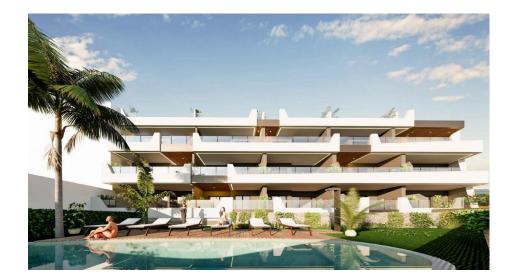

#### **DESCRIPTION**

NEW BUILD, APARTMENTS, GROUND FLOOR IN BENIJOFAR, ROJALES. This 73m2 ground floor apartment is situated in a quiet area of Benijofar and consists of 2 bedrooms, 2 bathrooms and a 33m2 private terrace. The residential has a large green area with a swimming pool for all owners, as well as parking and storage. Benijofar it is a lovely village with a charming church and all services such as supermarkets, pharmacies, banks, restaurants and natural park located very close to the apartments. There are several golf courses close by as well as water parks in nearby Rojales and Torrevieja. The best beaches of Guardamar are only 10 minutes away by car with more than 11 km of white sand dunes and crystal clear waters. Benijófar located a few minutes from the N-332 and AP-7. Just 30 minutes from Alicante airport, 10 minutes from the beaches of Guardamar and Torrevieja.