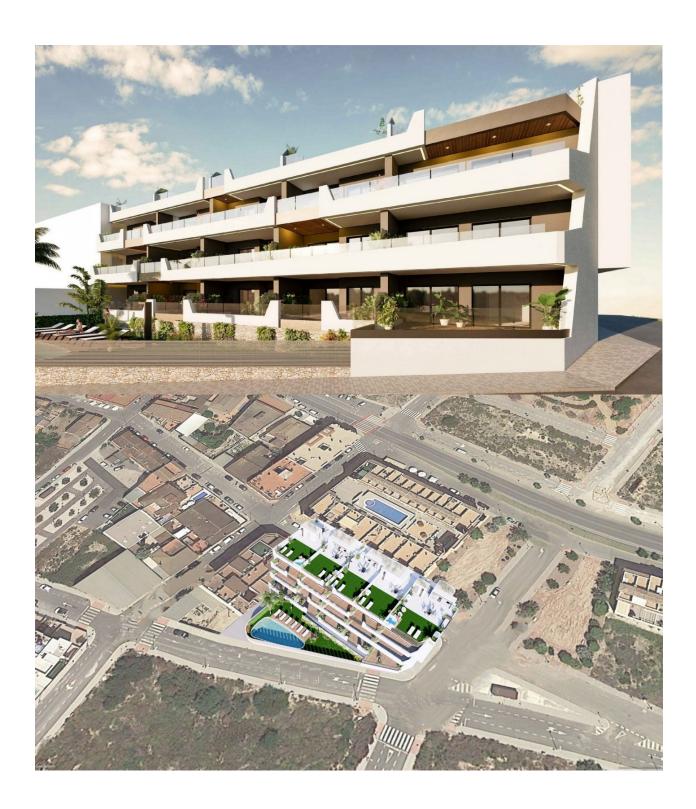

#### **DESCRIPTION**

NEW BUILD, APARTMENTS, GROUND FLOOR IN BENIJOFAR, ROJALES. This 73m2 ground floor apartment is situated in a quiet area of Benijofar and consists of 2 bedrooms, 2 bathrooms and a 33m2 private terrace. The residential has a large green area with a swimming pool for all owners, as well as parking and storage. Benijofar it is a lovely village with a charming church and all services such as supermarkets, pharmacies, banks, restaurants and natural park located very close to the apartments. There are several golf courses close by as well as water parks in nearby Rojales and Torrevieja. The best beaches of Guardamar are only 10 minutes away by car with more than 11 km of white sand dunes and crystal clear waters. Benijófar located a few minutes from the N-332 and AP-7. Just 30 minutes from Alicante airport, 10 minutes from the beaches of Guardamar and Torrevieja.