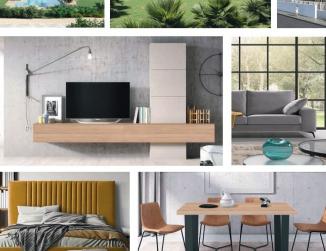

air dryer / Secador
- Iron / Plancha
- Ironing board / Tabla de planchar Clothes line / Tendedero

- TEXTIL / TEXTIL

   1.
   Set of towels / Juego de toallas 3p
- 2xDuvet & cover set / 2xSet sábanas, funda nórdica 90cm Duvet & cover set / Sert sábanas, funda nórdica 150cm 2xFilling set for 90 cm / 2xRelleno nórdico 90cm
- Filling set for 150 cm / Relleno nórdico 150cm

## DECORATION /DECORACIÓN Living room / Salón DE

- Cushion / Cojines (2) Mirror / Espejo
- Pictures / Cuadros
- Vases / Jarrones (4) Mini plants / Mini plantas

## Main Bedroom / Dormitorio I

- Cushion / Cojines (2) Blanket / Manta
- 2. 3.
- Pictures / Cuadros (2)

## 4. Bedside lamp / Sobremesa (2) 2nd Bedroom / Dormitorio II

- Cushion / Cojines (2) Blanket / Manta

- Pictures / Cuadros (2) Bedside lamp / Sobremesa





110







T TV / SMART TV LED 43 " FHD | SMART ANDROID HDR WIFI | BLUETOOTH

## PACK EAS / PACK EAS

- Built-in Combi Fridge 177x53cm / Combi integ. 177x53cm
- 3 Ring ceramic hob / Vitrocerámica 3 zonas Oven 60cm / Horno 60 cm 4
- Extrator hood 90cm / Campana decorativa 90cm Built-in microwave / Microondas integrable Built-in dishwasher 60cm / Lavavajilla integrable 60cm White Washing machine 7K / Lavadora blanca 7K

PACK EAS / PACK EAS <u>\*Air conditioning included - Aire acondicionado incluido</u>

























"OUR EXPERIENCE IS YOUR GUARANTEE"