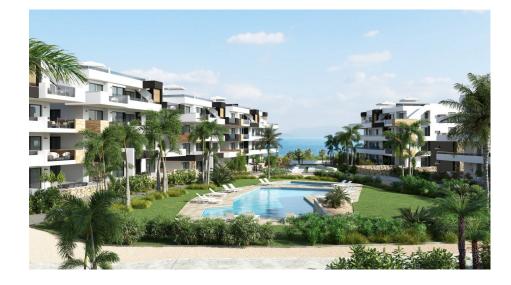

## DESCRIPTION

**REF: # 9607** 

NEW BUILD, LUXURY RESIDENTIAL APARTMENTS, GROUND FLOOR, IN PLAYA FLAMENCA close to the sea. \*\*SPECIAL PROMOTION\*\* ALL INCLUDED !! FURNITURE - SPOT LIGHTS + ROLLER BLINDS + WHITE GOODS + A/C + HOME APPLIANCES + DECORATION + SMART TV 43" + KITCHENWARE - AND READY TO MOVE IN !! This 70M2 luxury ground floor apartment consists of 2 bedrooms, 2 bathrooms and a large 46m2 terrace. It is located in Playa Flamenca close to the sea and comes with underground parking and a closed storeroom. The complex has a communal swimming pool with green areas, a gym with sauna, a children's playground and a pentaquin area. Playa Flamenca is a quiet beach-side residential urbanization, located 40 minutes drive from Alicante airport and 15 minutes drive from the bustling town of Torrevieja. The urbanisation made of apartments and villas sits on a well-kept, small beach with sun bed hire available during the summer months. Across the main road, inland from the complex, there is a large modern shopping centre with a major supermarket, many restaurant and bars, banks, hairdressers and boutiques. Only 5 minutes drive is "La Zenia Boulevard" the largest shopping centre in the Alicante region, it's a one-stop destination for clothes, shoes and general supplies. No matter what you're after, chances are you won't walk out empty-handed. Three championship courses are within a 10-minute drive of the resort, including the stunning Villamartin, which is often one of the venues for the Mediterranean Open. Campoamor Golf Course is set amongst palm and pine trees and is a beauty; nearby Las Ramblas is another magnificent course and a real test of golfing skills. Nearest airports: Murcia and Alicante are 50 minutes away.

## GARDEN AND TERRACES

- Open terrace
- Exterior lights
- Play Ground
- Electric gate
- Communal Garden

## VIEWS

· Panoramic views

MAIN LIVING AREA

• Bathroom en-suite