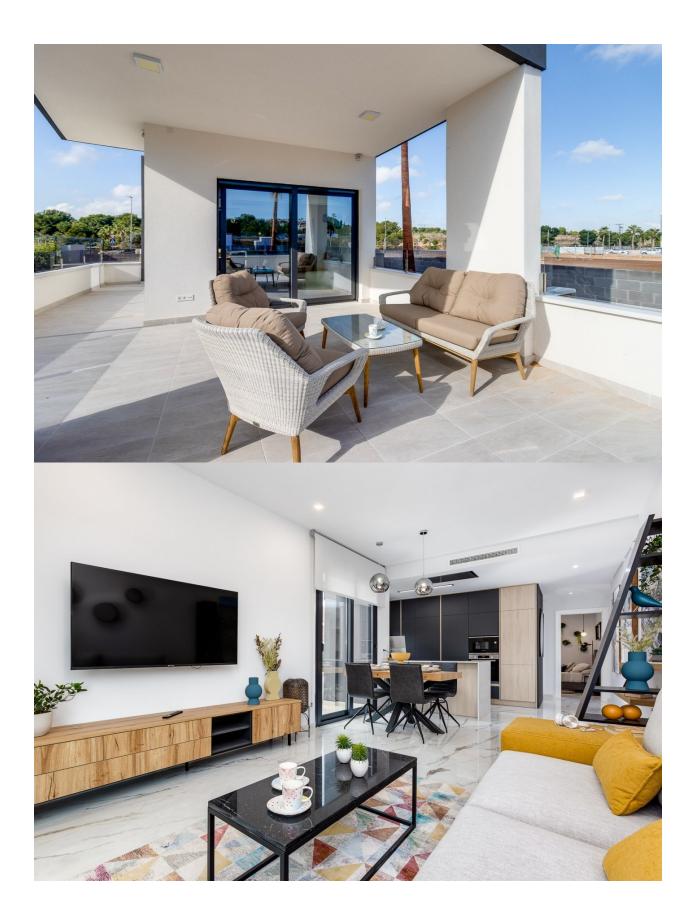

## DESCRIPTION

**REF: # 9607** 

NEW BUILD, LUXURY RESIDENTIAL APARTMENTS, GROUND FLOOR, IN PLAYA FLAMENCA close to the sea. \*\*SPECIAL PROMOTION\*\* ALL INCLUDED !! FURNITURE - SPOT LIGHTS + ROLLER BLINDS + WHITE GOODS + A/C + HOME APPLIANCES + DECORATION + SMART TV 43" + KITCHENWARE - AND READY TO MOVE IN !! This 70M2 luxury ground floor apartment consists of 2 bedrooms, 2 bathrooms and a large 46m2 terrace. It is located in Playa Flamenca close to the sea and comes with underground parking and a closed storeroom. The complex has a communal swimming pool with green areas, a gym with sauna, a children's playground and a pentaquin area. Playa Flamenca is a quiet beach-side residential urbanization, located 40 minutes drive from Alicante airport and 15 minutes drive from the bustling town of Torrevieja. The urbanisation made of apartments and villas sits on a well-kept, small beach with sun bed hire available during the summer months. Across the main road, inland from the complex, there is a large modern shopping centre with a major supermarket, many restaurant and bars, banks, hairdressers and boutiques. Only 5 minutes drive is "La Zenia Boulevard" the largest shopping centre in the Alicante region, it's a one-stop destination for clothes, shoes and general supplies. No matter what you're after, chances are you won't walk out empty-handed. Three championship courses are within a 10-minute drive of the resort, including the stunning Villamartin, which is often one of the venues for the Mediterranean Open. Campoamor Golf Course is set amongst palm and pine trees and is a beauty; nearby Las Ramblas is another magnificent course and a real test of golfing skills. Nearest airports: Murcia and Alicante are 50 minutes away.

## PROPERTY GALLERY