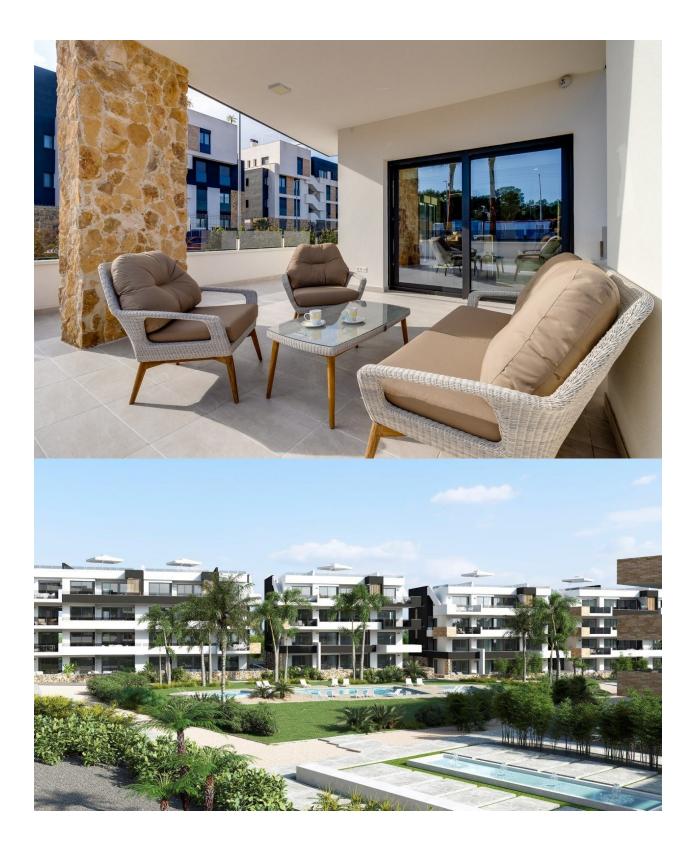

## DESCRIPTION

**REF: # 9607** 

NEW BUILD, LUXURY RESIDENTIAL APARTMENTS, GROUND FLOOR, IN PLAYA FLAMENCA close to the sea. \*\*SPECIAL PROMOTION\*\* ALL INCLUDED !! FURNITURE - SPOT LIGHTS + ROLLER BLINDS + WHITE GOODS + A/C + HOME APPLIANCES + DECORATION + SMART TV 43" + KITCHENWARE - AND READY TO MOVE IN !! This 70M2 luxury ground floor apartment consists of 2 bedrooms, 2 bathrooms and a large 46m2 terrace. It is located in Playa Flamenca close to the sea and comes with underground parking and a closed storeroom. The complex has a communal swimming pool with green areas, a gym with sauna, a children's playground and a pentaquin area. Playa Flamenca is a quiet beach-side residential urbanization, located 40 minutes drive from Alicante airport and 15 minutes drive from the bustling town of Torrevieja. The urbanisation made of apartments and villas sits on a well-kept, small beach with sun bed hire available during the summer months. Across the main road, inland from the complex, there is a large modern shopping centre with a major supermarket, many restaurant and bars, banks, hairdressers and boutiques. Only 5 minutes drive is "La Zenia Boulevard" the largest shopping centre in the Alicante region, it's a one-stop destination for clothes, shoes and general supplies. No matter what you're after, chances are you won't walk out empty-handed. Three championship courses are within a 10-minute drive of the resort, including the stunning Villamartin, which is often one of the venues for the Mediterranean Open. Campoamor Golf Course is set amongst palm and pine trees and is a beauty; nearby Las Ramblas is another magnificent course and a real test of golfing skills. Nearest airports: Murcia and Alicante are 50 minutes away.

## GARDEN AND TERRACES

- Open terrace
- Exterior lights
- Play Ground
- Electric gate
- Communal Garden

## VIEWS

· Panoramic views

MAIN LIVING AREA

• Bathroom en-suite

# AIRCONDITIONING

**FLOARING** 

• Tile floors

Central airconditioning

## KITCHEN

- Open kitchen
- Equipped kitchen
- Granite countertop

# EXTRA

• Gym

- Built in wardrobes
- Reinforced door
- Double glazed windows
- Storage room