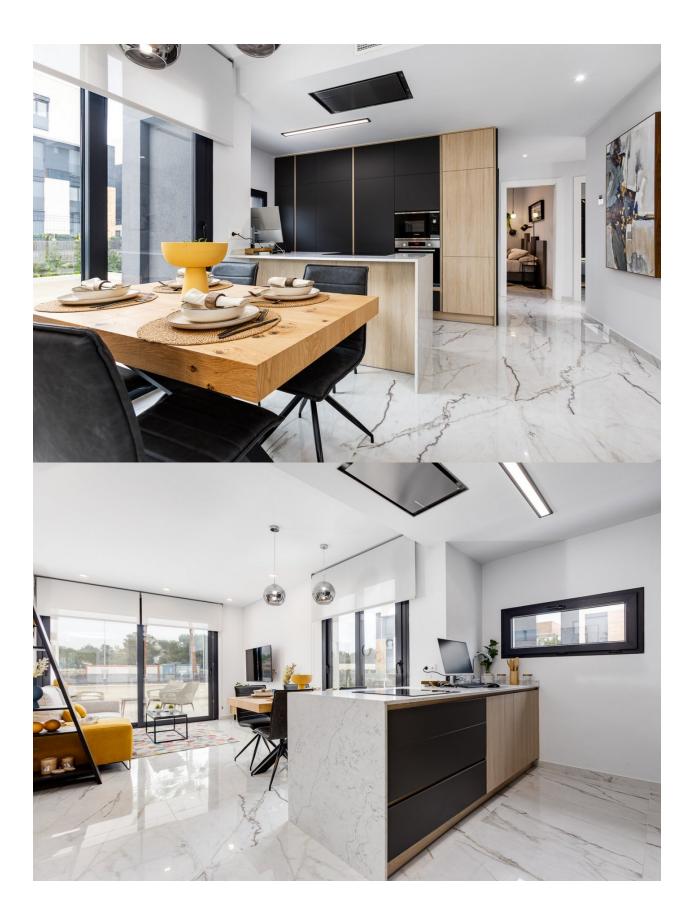

## DESCRIPTION

**REF: # 9607** 

NEW BUILD, LUXURY RESIDENTIAL APARTMENTS, GROUND FLOOR, IN PLAYA FLAMENCA close to the sea. \*\*SPECIAL PROMOTION\*\* ALL INCLUDED !! FURNITURE - SPOT LIGHTS + ROLLER BLINDS + WHITE GOODS + A/C + HOME APPLIANCES + DECORATION + SMART TV 43" + KITCHENWARE - AND READY TO MOVE IN !! This 70M2 luxury ground floor apartment consists of 2 bedrooms, 2 bathrooms and a large 46m2 terrace. It is located in Playa Flamenca close to the sea and comes with underground parking and a closed storeroom. The complex has a communal swimming pool with green areas, a gym with sauna, a children's playground and a pentaquin area. Playa Flamenca is a quiet beach-side residential urbanization, located 40 minutes drive from Alicante airport and 15 minutes drive from the bustling town of Torrevieja. The urbanisation made of apartments and villas sits on a well-kept, small beach with sun bed hire available during the summer months. Across the main road, inland from the complex, there is a large modern shopping centre with a major supermarket, many restaurant and bars, banks, hairdressers and boutiques. Only 5 minutes drive is "La Zenia Boulevard" the largest shopping centre in the Alicante region, it's a one-stop destination for clothes, shoes and general supplies. No matter what you're after, chances are you won't walk out empty-handed. Three championship courses are within a 10-minute drive of the resort, including the stunning Villamartin, which is often one of the venues for the Mediterranean Open. Campoamor Golf Course is set amongst palm and pine trees and is a beauty; nearby Las Ramblas is another magnificent course and a real test of golfing skills. Nearest airports: Murcia and Alicante are 50 minutes away.

## KITCHEN

- Open kitchen
- Equipped kitchen
- Granite countertop

## PROPERTY GALLERY