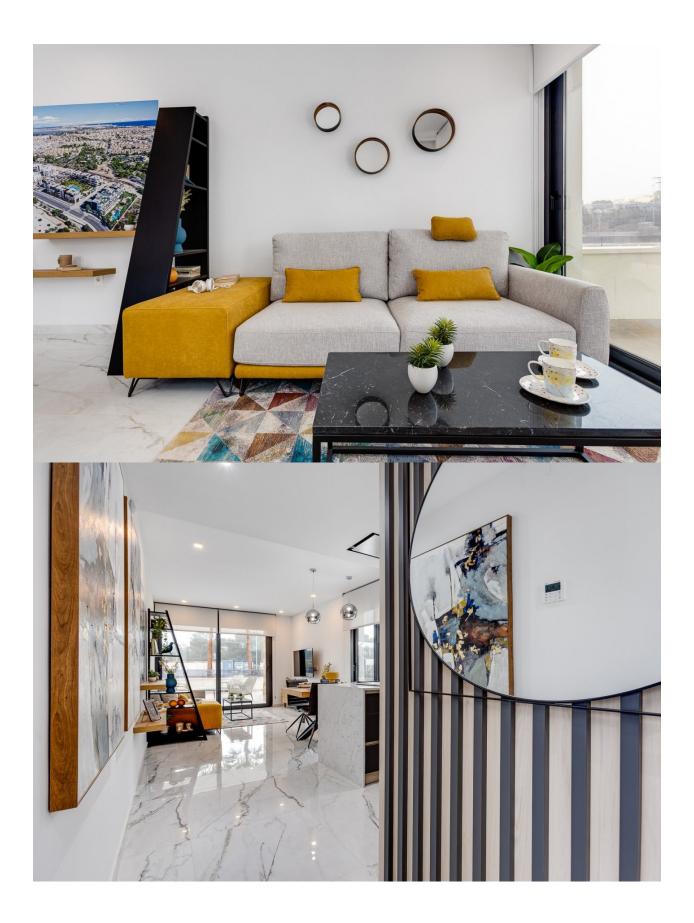

## DESCRIPTION

**REF: # 9607** 

NEW BUILD, LUXURY RESIDENTIAL APARTMENTS, GROUND FLOOR, IN PLAYA FLAMENCA close to the sea. \*\*SPECIAL PROMOTION\*\* ALL INCLUDED !! FURNITURE - SPOT LIGHTS + ROLLER BLINDS + WHITE GOODS + A/C + HOME APPLIANCES + DECORATION + SMART TV 43" + KITCHENWARE - AND READY TO MOVE IN !! This 70M2 luxury ground floor apartment consists of 2 bedrooms, 2 bathrooms and a large 46m2 terrace. It is located in Playa Flamenca close to the sea and comes with underground parking and a closed storeroom. The complex has a communal swimming pool with green areas, a gym with sauna, a children's playground and a pentaquin area. Playa Flamenca is a quiet beach-side residential urbanization, located 40 minutes drive from Alicante airport and 15 minutes drive from the bustling town of Torrevieja. The urbanisation made of apartments and villas sits on a well-kept, small beach with sun bed hire available during the summer months. Across the main road, inland from the complex, there is a large modern shopping centre with a major supermarket, many restaurant and bars, banks, hairdressers and boutiques. Only 5 minutes drive is "La Zenia Boulevard" the largest shopping centre in the Alicante region, it's a one-stop destination for clothes, shoes and general supplies. No matter what you're after, chances are you won't walk out empty-handed. Three championship courses are within a 10-minute drive of the resort, including the stunning Villamartin, which is often one of the venues for the Mediterranean Open. Campoamor Golf Course is set amongst palm and pine trees and is a beauty; nearby Las Ramblas is another magnificent course and a real test of golfing skills. Nearest airports: Murcia and Alicante are 50 minutes away.

## GARDEN AND TERRACES

- Open terrace
- Exterior lights
- Play Ground
- Electric gate
- Communal Garden

## VIEWS

· Panoramic views

MAIN LIVING AREA

• Bathroom en-suite

# AIRCONDITIONING

**FLOARING** 

• Tile floors

Central airconditioning

## KITCHEN

- Open kitchen
- Equipped kitchen
- Granite countertop

## DECORATION /DECORACIÓN Living room / Salón DE

- Cushion / Cojines (2) Mirror / Espejo
- Pictures / Cuadros
- Vases / Jarrones (4) Mini plants / Mini plantas