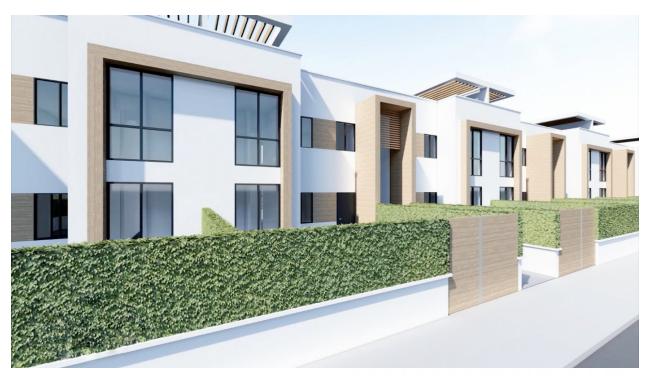

#### **DESCRIPTION**

NEW BUILD RESIDENTIAL COMPLEX APARTMENTS TOP FLOOR IN VILLAMARTIN ORIHUELA COSTA next to the beach. This 75m2 top floor apartment consists of 3 bedrooms, 2 bathrooms, 13m2 private terrace and a 79m2 private solarium . This modern design and premium quality property is situated within a gated urbanization which has a large communal pool and gardens, perfect for you and the family to enjoy the Spanish sun all year round. All apartments come with parking and storage room. Only 5 minutes from the Villamartín Golf course and La Zenia Boulevard shopping centre. Complex located 40 minutes from Alicante airport and 1 hour Murcia from Corvera airport.

### **GARDEN AND TERRACES**

- Open terraceCommunal Garden