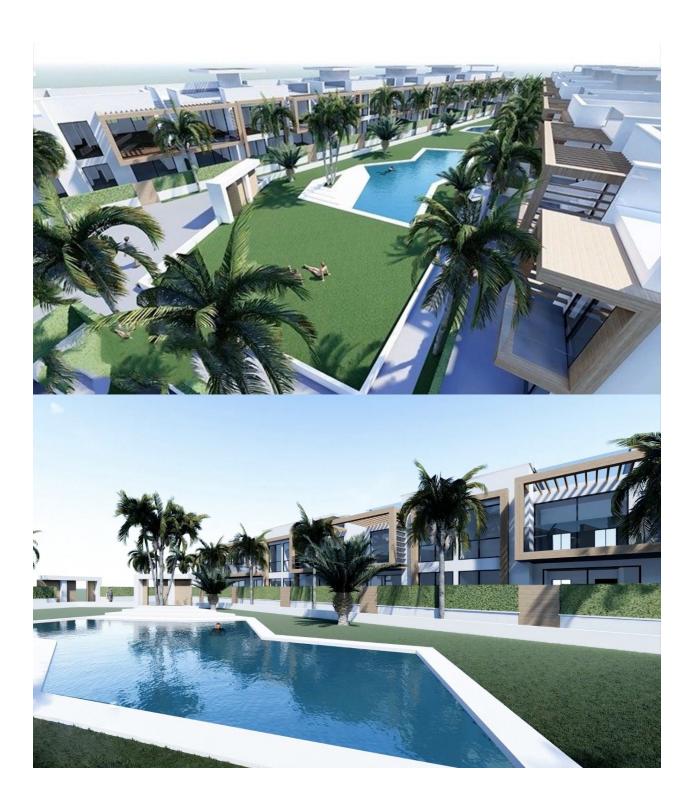

#### **DESCRIPTION**

NEW BUILD RESIDENTIAL COMPLEX APARTMENTS TOP FLOOR IN VILLAMARTIN ORIHUELA COSTA next to the beach. This 75m2 top floor apartment consists of 3 bedrooms, 2 bathrooms, 13m2 private terrace and a 79m2 private solarium . This modern design and premium quality property is situated within a gated urbanization which has a large communal pool and gardens, perfect for you and the family to enjoy the Spanish sun all year round. All apartments come with parking and storage room. Only 5 minutes from the Villamartín Golf course and La Zenia Boulevard shopping centre. Complex located 40 minutes from Alicante airport and 1 hour Murcia from Corvera airport.

### **GARDEN AND TERRACES**

- Open terraceCommunal Garden