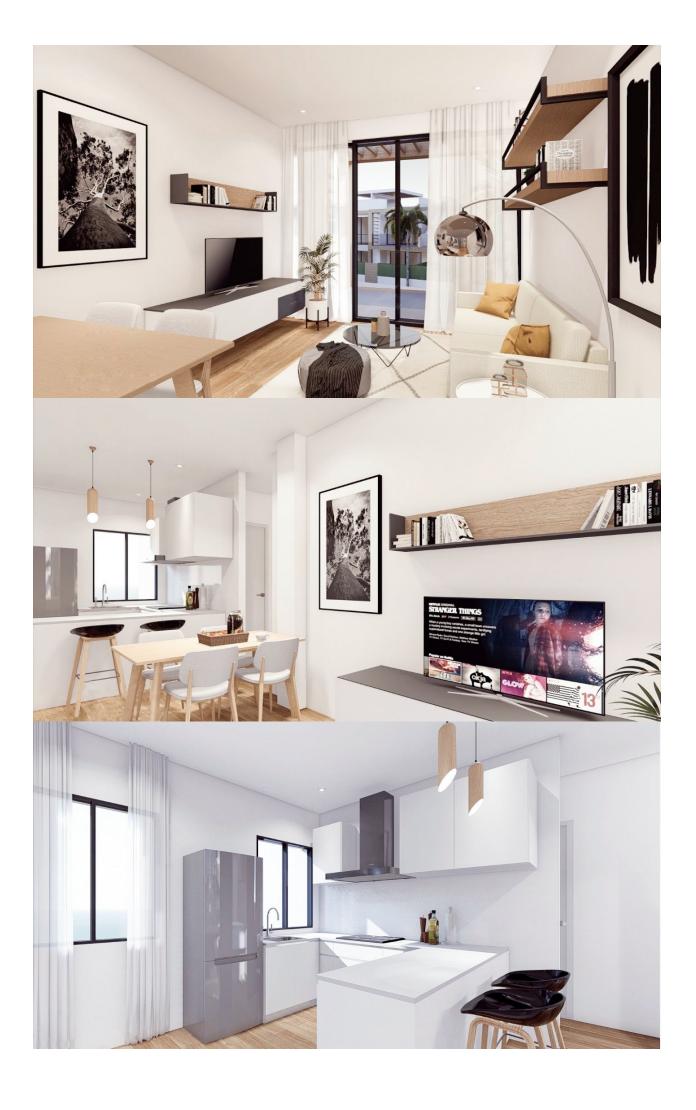

#### **DESCRIPTION**

NEW BUILD RESIDENTIAL COMPLEX APARTMENTS TOP FLOOR IN VILLAMARTIN ORIHUELA COSTA next to the beach. This 75m2 top floor apartment consists of 3 bedrooms, 2 bathrooms, 13m2 private terrace and a 79m2 private solarium . This modern design and premium quality property is situated within a gated urbanization which has a large communal pool and gardens, perfect for you and the family to enjoy the Spanish sun all year round. All apartments come with parking and storage room. Only 5 minutes from the Villamartín Golf course and La Zenia Boulevard shopping centre. Complex located 40 minutes from Alicante airport and 1 hour Murcia from Corvera airport.