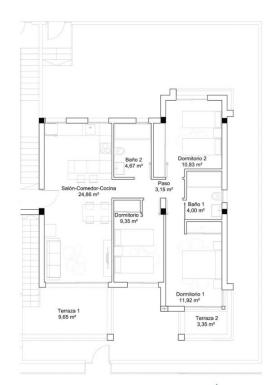

#### **DESCRIPTION**

NEW BUILD RESIDENTIAL COMPLEX APARTMENTS TOP FLOOR IN VILLAMARTIN ORIHUELA COSTA next to the beach. This 75m2 top floor apartment consists of 3 bedrooms, 2 bathrooms, 13m2 private terrace and a 79m2 private solarium . This modern design and premium quality property is situated within a gated urbanization which has a large communal pool and gardens, perfect for you and the family to enjoy the Spanish sun all year round. All apartments come with parking and storage room. Only 5 minutes from the Villamartín Golf course and La Zenia Boulevard shopping centre. Complex located 40 minutes from Alicante airport and 1 hour Murcia from Corvera airport.

## **EXTRA**

- Reinforced door
- Storage room

Sup. construída: 75,47 m² | Sup. útil: 65,63 m²

Sup. construída: 75,47 m $^2$  | Sup. útil: 65,63 m $^2$ 

"OUR EXPERIENCE IS YOUR GUARANTEE"