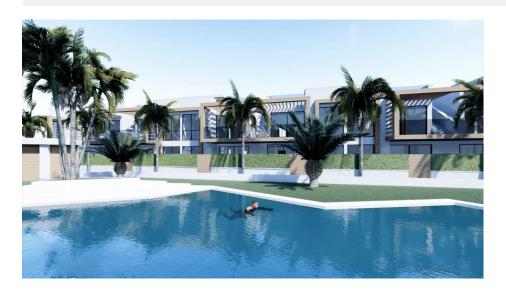

#### **DESCRIPTION**

NEW BUILD RESIDENTIAL COMPLEX APARTMENTS TOP FLOOR IN VILLAMARTIN ORIHUELA COSTA next to the beach. This 75m2 top floor apartment consists of 3 bedrooms, 2 bathrooms, 13m2 private terrace and a 79m2 private solarium . This modern design and premium quality property is situated within a gated urbanization which has a large communal pool and gardens, perfect for you and the family to enjoy the Spanish sun all year round. All apartments come with parking and storage room. Only 5 minutes from the Villamartín Golf course and La Zenia Boulevard shopping centre. Complex located 40 minutes from Alicante airport and 1 hour Murcia from Corvera airport.