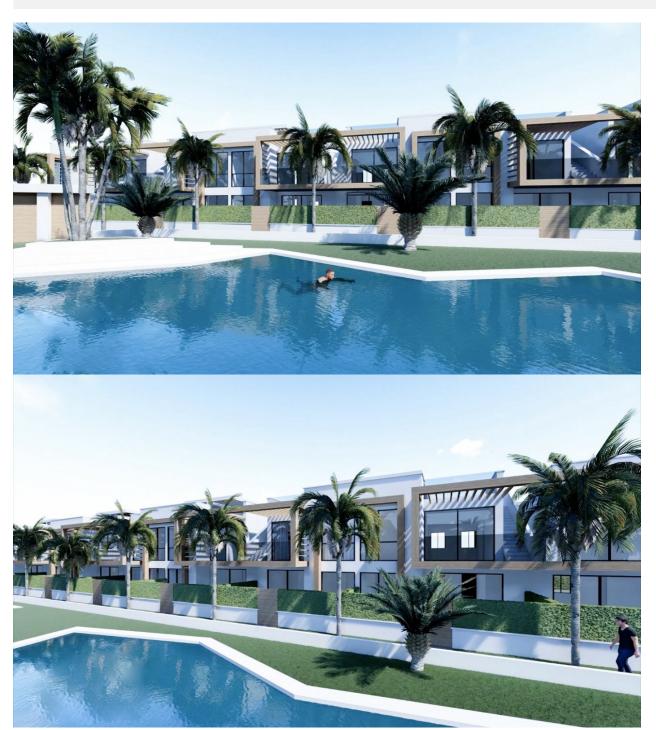

#### **DESCRIPTION**

NEW BUILD RESIDENTIAL COMPLEX APARTMENTS TOP FLOOR IN VILLAMARTIN ORIHUELA COSTA next to the beach. This 75m2 top floor apartment consists of 3 bedrooms, 2 bathrooms, 13m2 private terrace and a 79m2 private solarium . This modern design and premium quality property is situated within a gated urbanization which has a large communal pool and gardens, perfect for you and the family to enjoy the Spanish sun all year round. All apartments come with parking and storage room. Only 5 minutes from the Villamartín Golf course and La Zenia Boulevard shopping centre. Complex located 40 minutes from Alicante airport and 1 hour Murcia from Corvera airport.

### **GARDEN AND TERRACES**

- Open terraceCommunal Garden