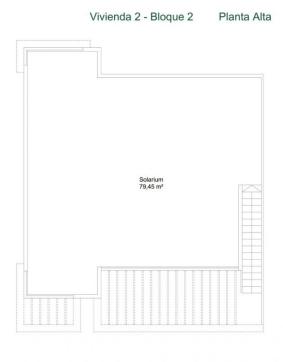

#### **DESCRIPTION**

NEW BUILD RESIDENTIAL COMPLEX APARTMENTS TOP FLOOR IN VILLAMARTIN ORIHUELA COSTA next to the beach. This 75m2 top floor apartment consists of 3 bedrooms, 2 bathrooms, 13m2 private terrace and a 79m2 private solarium . This modern design and premium quality property is situated within a gated urbanization which has a large communal pool and gardens, perfect for you and the family to enjoy the Spanish sun all year round. All apartments come with parking and storage room. Only 5 minutes from the Villamartín Golf course and La Zenia Boulevard shopping centre. Complex located 40 minutes from Alicante airport and 1 hour Murcia from Corvera airport.