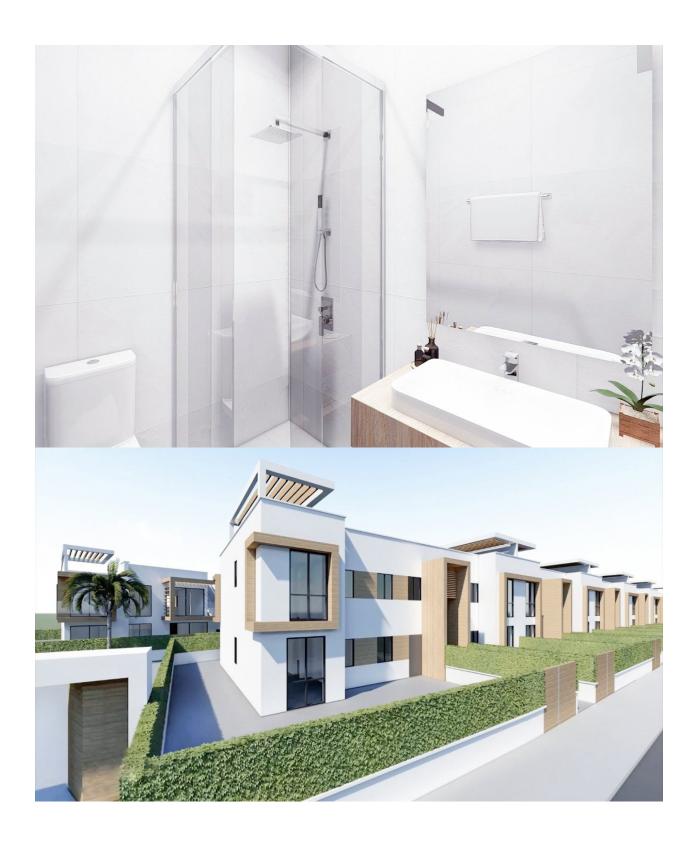

#### **DESCRIPTION**

NEW BUILD RESIDENTIAL COMPLEX APARTMENTS TOP FLOOR IN VILLAMARTIN ORIHUELA COSTA next to the beach. This 75m2 top floor apartment consists of 3 bedrooms, 2 bathrooms, 13m2 private terrace and a 79m2 private solarium . This modern design and premium quality property is situated within a gated urbanization which has a large communal pool and gardens, perfect for you and the family to enjoy the Spanish sun all year round. All apartments come with parking and storage room. Only 5 minutes from the Villamartín Golf course and La Zenia Boulevard shopping centre. Complex located 40 minutes from Alicante airport and 1 hour Murcia from Corvera airport.

### **GARDEN AND TERRACES**

- Open terraceCommunal Garden