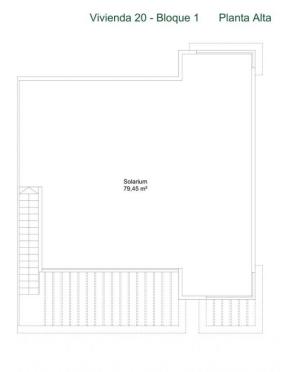

#### **DESCRIPTION**

NEW BUILD RESIDENTIAL COMPLEX APARTMENTS TOP FLOOR IN VILLAMARTIN ORIHUELA COSTA next to the beach. This 75m2 top floor apartment consists of 3 bedrooms, 2 bathrooms, 13m2 private terrace and a 79m2 private solarium . This modern design and premium quality property is situated within a gated urbanization which has a large communal pool and gardens, perfect for you and the family to enjoy the Spanish sun all year round. All apartments come with parking and storage room. Only 5 minutes from the Villamartín Golf course and La Zenia Boulevard shopping centre. Complex located 40 minutes from Alicante airport and 1 hour Murcia from Corvera airport.