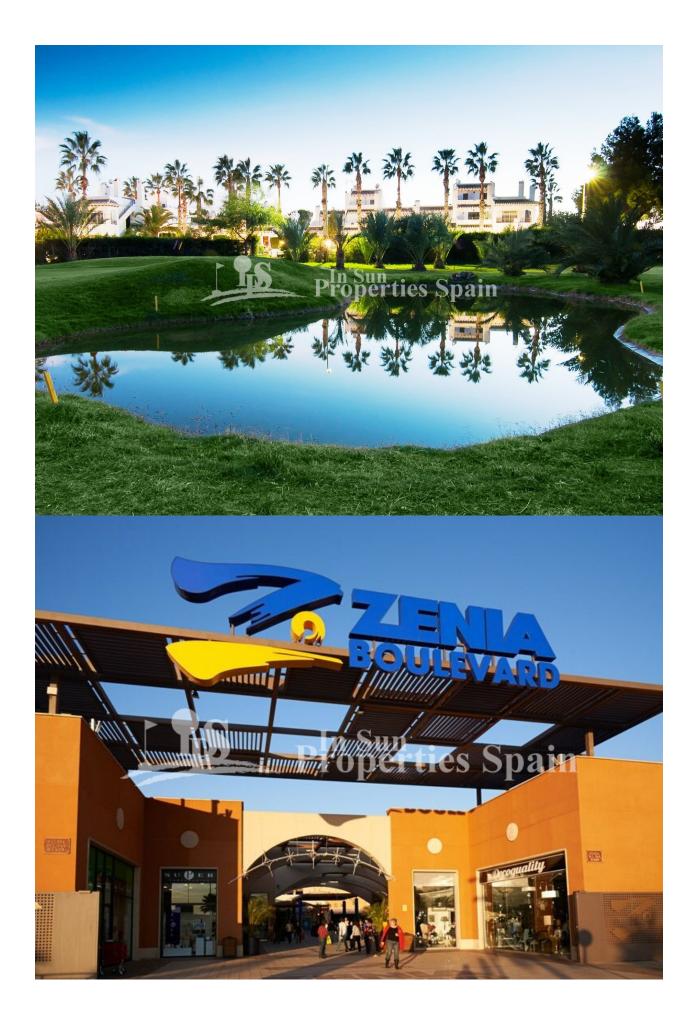

#### **DESCRIPTION**

NEW BUILD RESIDENTIAL COMPLEX APARTMENTS TOP FLOOR IN VILLAMARTIN ORIHUELA COSTA next to the beach. This 75m2 top floor apartment consists of 3 bedrooms, 2 bathrooms, 13m2 private terrace and a 79m2 private solarium . This modern design and premium quality property is situated within a gated urbanization which has a large communal pool and gardens, perfect for you and the family to enjoy the Spanish sun all year round. All apartments come with parking and storage room. Only 5 minutes from the Villamartín Golf course and La Zenia Boulevard shopping centre. Complex located 40 minutes from Alicante airport and 1 hour Murcia from Corvera airport.