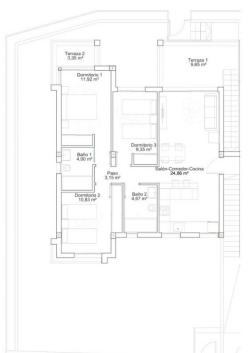

#### **DESCRIPTION**

NEW BUILD RESIDENTIAL COMPLEX APARTMENTS TOP FLOOR IN VILLAMARTIN ORIHUELA COSTA next to the beach. This 75m2 top floor apartment consists of 3 bedrooms, 2 bathrooms, 13m2 private terrace and a 79m2 private solarium . This modern design and premium quality property is situated within a gated urbanization which has a large communal pool and gardens, perfect for you and the family to enjoy the Spanish sun all year round. All apartments come with parking and storage room. Only 5 minutes from the Villamartín Golf course and La Zenia Boulevard shopping centre. Complex located 40 minutes from Alicante airport and 1 hour Murcia from Corvera airport.

## **EXTRA**

- Reinforced door
- Storage room

Sup. construída: 75,47 m² | Sup. útil: 65,63 m²

Sup. construída: 75,47 m $^2$  | Sup. útil: 65,63 m $^2$ 

"OUR EXPERIENCE IS YOUR GUARANTEE"