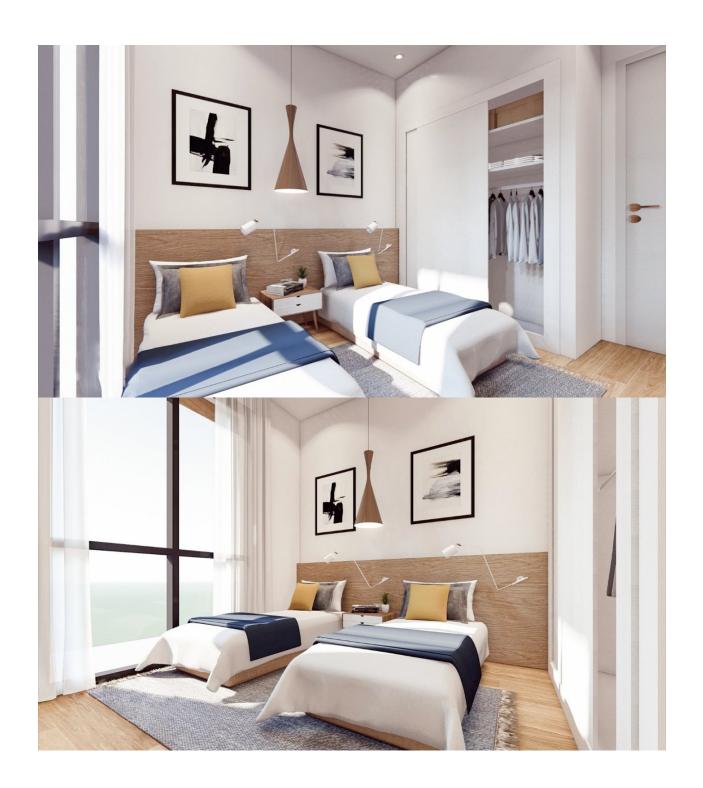

#### **DESCRIPTION**

NEW BUILD RESIDENTIAL COMPLEX APARTMENTS TOP FLOOR IN VILLAMARTIN ORIHUELA COSTA next to the beach. This 75m2 top floor apartment consists of 3 bedrooms, 2 bathrooms, 13m2 private terrace and a 79m2 private solarium . This modern design and premium quality property is situated within a gated urbanization which has a large communal pool and gardens, perfect for you and the family to enjoy the Spanish sun all year round. All apartments come with parking and storage room. Only 5 minutes from the Villamartín Golf course and La Zenia Boulevard shopping centre. Complex located 40 minutes from Alicante airport and 1 hour Murcia from Corvera airport.

# STYLE

Modern