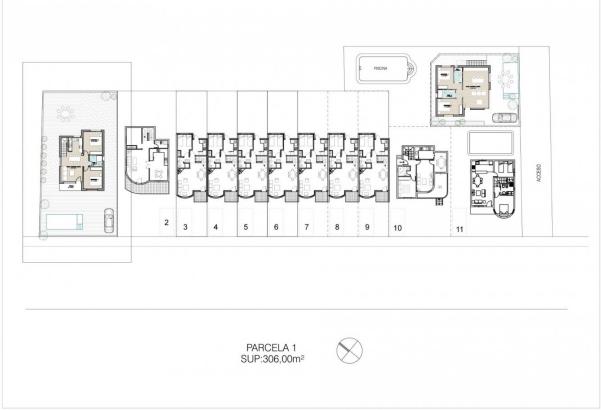

## **ROJALES (DONA PEPA)**

| INFO            |                        |
|-----------------|------------------------|
| PRICE:          | 459.900 €              |
| PROPERTY TYPE:  | Villa                  |
| CITY:           | Rojales (Dona<br>Pepa) |
| BEDROOMS:       | 3                      |
| Bathrooms:      | 2                      |
| Build ( m2 ):   | 102                    |
| Plot ( m2 ):    | 306                    |
| Terrace ( m2 ): | 52                     |
| Year:           | -                      |
| Floor:          | -                      |
| Old price       | -                      |
|                 |                        |

### DESCRIPTION

BEAUTIFUL NEW BUILD VILLA IN CIUDAD QUESADA, ROJALES. This 102m2 beautiful villa build is over 2 floors with 3 bedrooms, 2 bathrooms, an open plan kitchen with lounge area and both a large 20m2 terrace and a 32m2 solarium. Situated in Ciudad Quesada this villa has a 306m2 garden with parking and the option of a private pool at an additional cost. Rojales it is a lovely village with all services such as supermarkets, pharmacies, banks, restaurants and Natural Park located very close to the villas. There are 3 golf courses nearby, water parks and blue flag beaches are just a short 10 minute drive away. Alicante Airport is 35 minutes away (60km) and Murcia (Corvera) Airport is 45 minutes away.