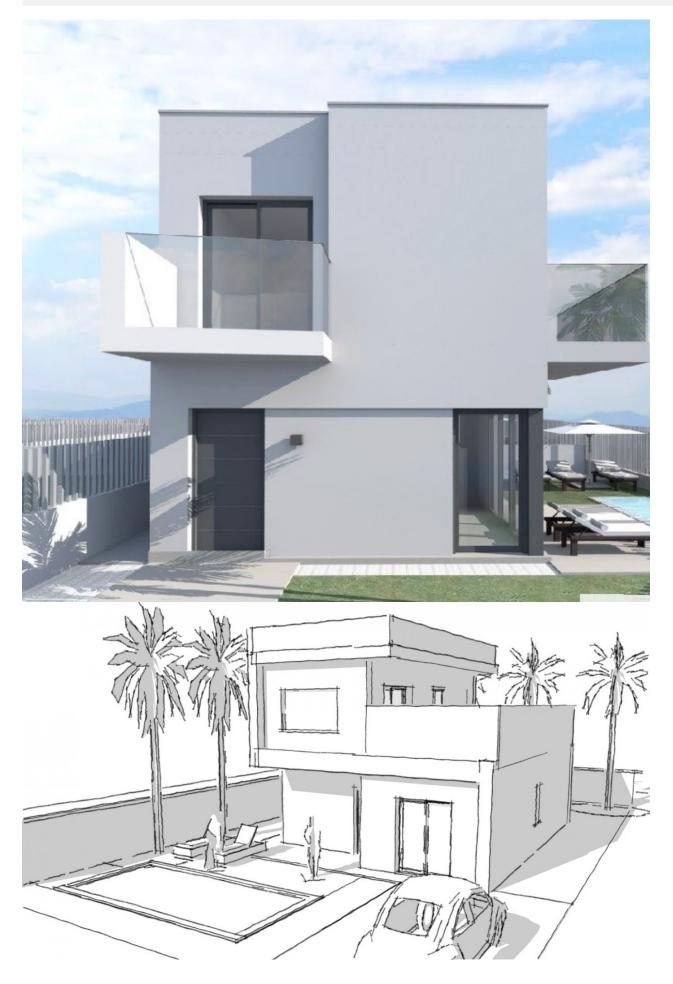

### DESCRIPTION

BEAUTIFUL NEW BUILD VILLA IN CIUDAD QUESADA, ROJALES. This 102m2 beautiful villa build is over 2 floors with 3 bedrooms, 2 bathrooms, an open plan kitchen with lounge area and both a large 20m2 terrace and a 32m2 solarium. Situated in Ciudad Quesada this villa has a 306m2 garden with parking and the option of a private pool at an additional cost. Rojales it is a lovely village with all services such as supermarkets, pharmacies, banks, restaurants and Natural Park located very close to the villas. There are 3 golf courses nearby, water parks and blue flag beaches are just a short 10 minute drive away. Alicante Airport is 35 minutes away (60km) and Murcia (Corvera) Airport is 45 minutes away.

#### **ENERGETIC CERTIFIED**

| STYLE              | VIEWS           | AIRCONDITIONING                    | DISTANCE TO :   |
|--------------------|-----------------|------------------------------------|-----------------|
| • Modern           | Panoramic views | Central airconditioning            | Beach : 8 Km    |
|                    |                 |                                    | Airport: 60 Km  |
| PARKING            | KITCHEN         | GARDEN AND                         | EXTRA           |
| Parking no Cars: 1 | Open kitchen    | Open terrace Fenced Private garden | Reinforced door |