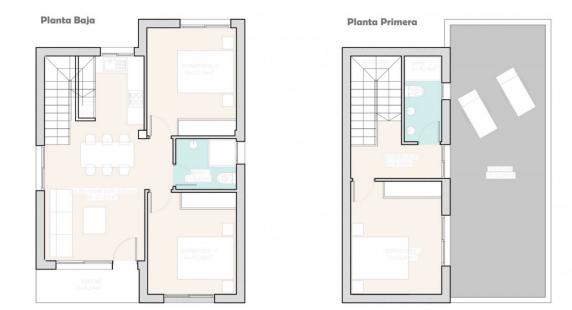

### DESCRIPTION

BEAUTIFUL NEW BUILD VILLA IN CIUDAD QUESADA, ROJALES. This 102m2 beautiful villa build is over 2 floors with 3 bedrooms, 2 bathrooms, an open plan kitchen with lounge area and both a large 20m2 terrace and a 32m2 solarium. Situated in Ciudad Quesada this villa has a 306m2 garden with parking and the option of a private pool at an additional cost. Rojales it is a lovely village with all services such as supermarkets, pharmacies, banks, restaurants and Natural Park located very close to the villas. There are 3 golf courses nearby, water parks and blue flag beaches are just a short 10 minute drive away. Alicante Airport is 35 minutes away (60km) and Murcia (Corvera) Airport is 45 minutes away.

## **VIVIENDA** 1

| SUP. CONSTR. VIV.P.B | 66,44 m2  |
|----------------------|-----------|
| PORCHE CUB. (50%)    | 2,17 m2   |
| SUP. CONSTR. VIV.P.1 | 31,83 m2  |
| SUP. CONST.TOTAL     | 100,44m2  |
| SUP. ÚTIL SOLARIUM   | 132,56 m2 |
|                      |           |