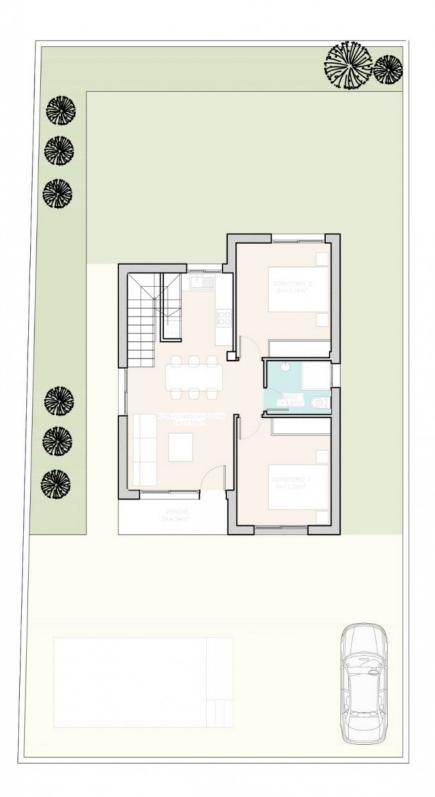

## **VIVIENDA** 1

| SUP. CONSTR. VIV.P.B | 66,44 m2  |
|----------------------|-----------|
| PORCHE CUB. (50%)    | 2,17 m2   |
| SUP. CONSTR. VIV.P.1 | 31,83 m2  |
| SUP. CONST.TOTAL     | 100,44m2  |
| SUP. ÚTIL SOLARIUM   | 132,56 m2 |
|                      |           |