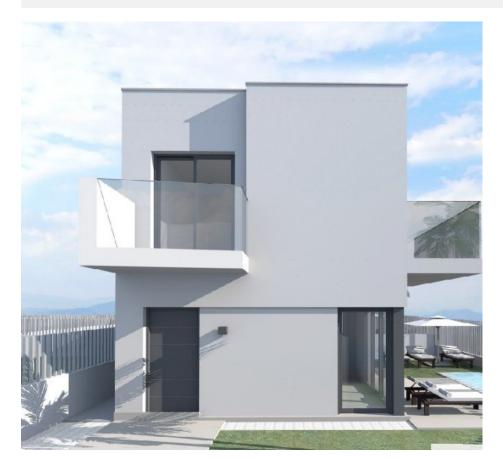

### DESCRIPTION

BEAUTIFUL NEW BUILD VILLA IN CIUDAD QUESADA, ROJALES. This 102m2 beautiful villa build is over 2 floors with 3 bedrooms, 2 bathrooms, an open plan kitchen with lounge area and both a large 20m2 terrace and a 32m2 solarium. Situated in Ciudad Quesada this villa has a 306m2 garden with parking and the option of a private pool at an additional cost. Rojales it is a lovely village with all services such as supermarkets, pharmacies, banks, restaurants and Natural Park located very close to the villas. There are 3 golf courses nearby, water parks and blue flag beaches are just a short 10 minute drive away. Alicante Airport is 35 minutes away (60km) and Murcia (Corvera) Airport is 45 minutes away.

#### **ENERGETIC CERTIFIED**

| STYLE              | VIEWS           | AIRCONDITIONING                    | DISTANCE TO :   |
|--------------------|-----------------|------------------------------------|-----------------|
| • Modern           | Panoramic views | Central airconditioning            | Beach : 8 Km    |
|                    |                 |                                    | Airport: 60 Km  |
| PARKING            | KITCHEN         | GARDEN AND                         | EXTRA           |
| Parking no Cars: 1 | Open kitchen    | Open terrace Fenced Private garden | Reinforced door |