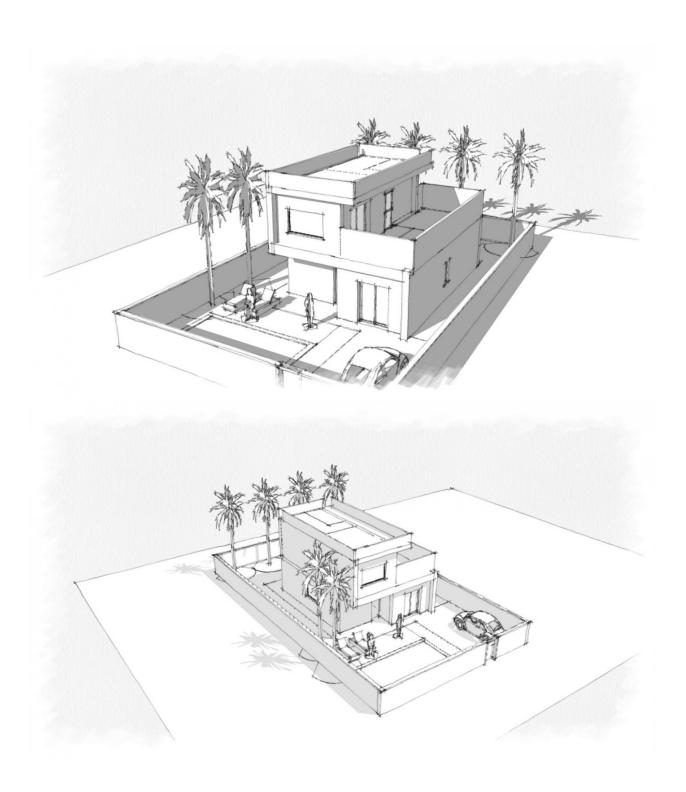

### DESCRIPTION

BEAUTIFUL NEW BUILD VILLA IN CIUDAD QUESADA, ROJALES. This 102m2 beautiful villa build is over 2 floors with 3 bedrooms, 2 bathrooms, an open plan kitchen with lounge area and both a large 20m2 terrace and a 32m2 solarium. Situated in Ciudad Quesada this villa has a 306m2 garden with parking and the option of a private pool at an additional cost. Rojales it is a lovely village with all services such as supermarkets, pharmacies, banks, restaurants and Natural Park located very close to the villas. There are 3 golf courses nearby, water parks and blue flag beaches are just a short 10 minute drive away. Alicante Airport is 35 minutes away (60km) and Murcia (Corvera) Airport is 45 minutes away.