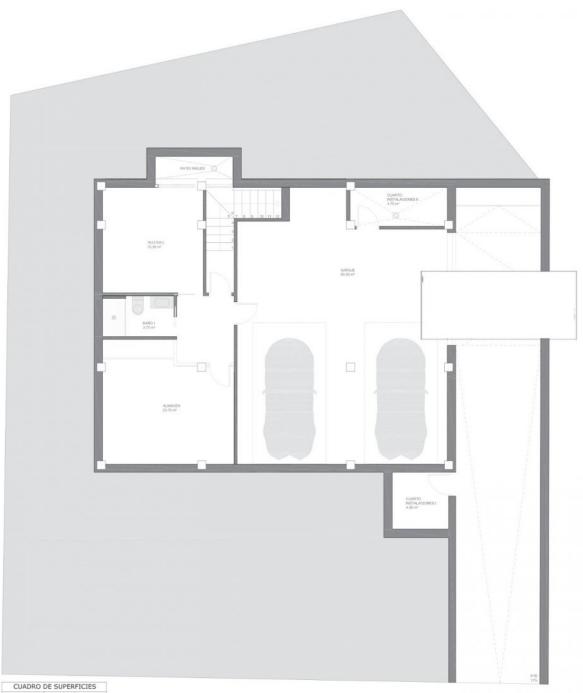

#### **EXTRA**

• Reinforced door

| DESCRIPCIÓN                                 | SUPERFICIE UTIL       | SUP.CONSTRUIDA        |  |  |
|---------------------------------------------|-----------------------|-----------------------|--|--|
| VIVIENDA                                    |                       |                       |  |  |
| Sótano                                      | 114.75 m <sup>2</sup> | 133.40 m <sup>2</sup> |  |  |
| A). Cuarto Instalaciones I                  | 4.00 m²               |                       |  |  |
| A2. Gerson                                  | 65.10 m²              |                       |  |  |
| A). Cuarto instalactores III                | 4.75 m²               |                       |  |  |
| A4. Almacon                                 | 23.76 m²              |                       |  |  |
| A5. Trastero II                             | 13.35 m²              |                       |  |  |
| AE, Ballo SV                                | 3.79 m²               |                       |  |  |
| Pl.baja                                     | 79.60 m <sup>2</sup>  | 102.10 m <sup>2</sup> |  |  |
| EL Anches                                   | 3.90 m²               |                       |  |  |
| B2. Salin Comedor Corne                     | 44.65 m²              |                       |  |  |
| B3. Lavaders                                | 3.15 m²               |                       |  |  |
| 64. Page 1                                  | 1.40 m²               |                       |  |  |
| BS. Ases                                    | 1.55 m/s              |                       |  |  |
| BG. Dorritorio I                            | 11-25 mil             |                       |  |  |
| ET, Vestular I                              | 5.00 ev1              |                       |  |  |
| BS. Ballo I                                 | 8.40 m²               |                       |  |  |
| PL18                                        | 29.90 m²              | 52.36 m²              |  |  |
| C1. Pere II                                 | 4.50 m²               |                       |  |  |
| C2. Dormitoria II                           | 10.80 m²              |                       |  |  |
| C2. Ventiler II                             | 3.25 m²               |                       |  |  |
| C4. Befo II                                 | 3.65 m²               |                       |  |  |
| C4. Domituro III                            | 10.50 m²              |                       |  |  |
| C4. Balo III.                               | 4.50 m <sup>2</sup>   |                       |  |  |
| TOTAL CONSTRUEDA                            | 236.90 m <sup>2</sup> | 287.86 m <sup>2</sup> |  |  |
| EXTERIOR                                    |                       |                       |  |  |
| D16. Piscine                                | 21.00 m²              |                       |  |  |
| 010, Terreza descubierta<br>(no computable) | 25.95 m²              |                       |  |  |
| DSB. Jardin descubierto<br>(no computable)  | 190.85 cs*            |                       |  |  |

Superficis parcelal 416,00 m² 416,00

DISTRIBUCIÓN Y SUPERFICIES
Planta SÓTANO

escala A3: 1/75 proyecto básico y ejecución:

"OUR EXPERIENCE IS YOUR GUARANTEE"