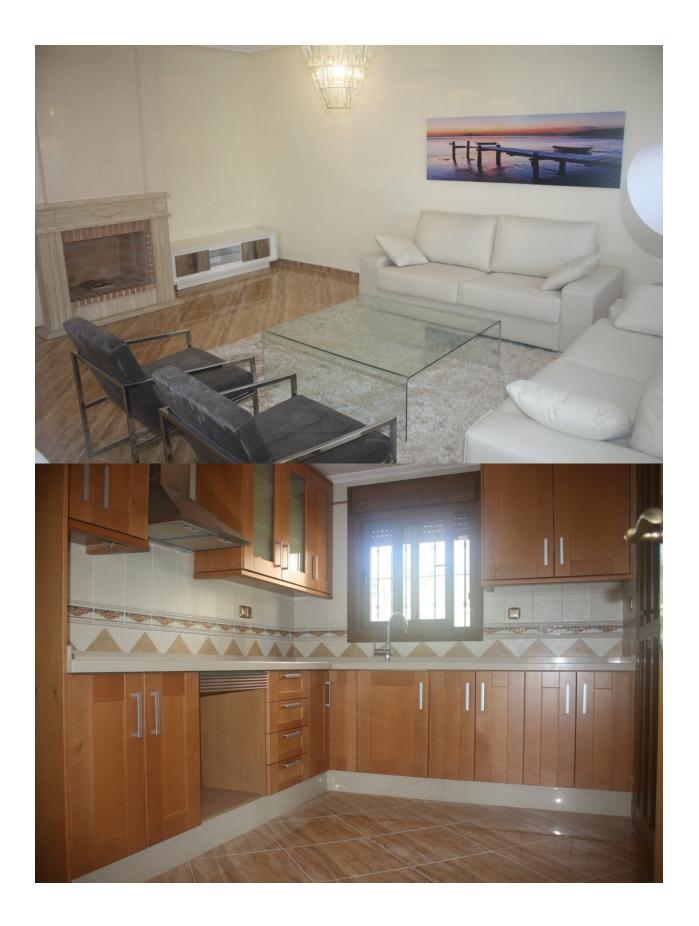

#### **DESCRIPTION**

FANTASTIC VILLA, DETACHED, IN LOS ALTOS, TORREVIEJA with private pool and garden. This 154m2 Mediterranean style villa consists of 3 bedrooms, 4 bathrooms, a lounge with chimnea, a large kitchen, a 25m2 terrace, a double garage and a large 400m2 garden with pool and parking. It's key ready! And is situated in Los Altos just a few minutes away from Torrevieja Hospital, the pink salt lake and only 2km from Torrevieja and the beach. Enjoy the sea without giving up all the comforts of residing near an important urban center, with easy access and connected by bus to the city center. Torrevieja is a Spanish town in the province of Alicante, on the Costa Blanca. It is known for its superb promenade, restaurants, weekly Friday market and the Habaneras shopping centre. Only 15 minutes drive is "La Zenia Boulevard" the largest shopping centre in the Alicante region, it's a one-stop destination for clothes, shoes and general supplies. No matter what you're after, chances are you won't walk out empty-handed. In addition to the original