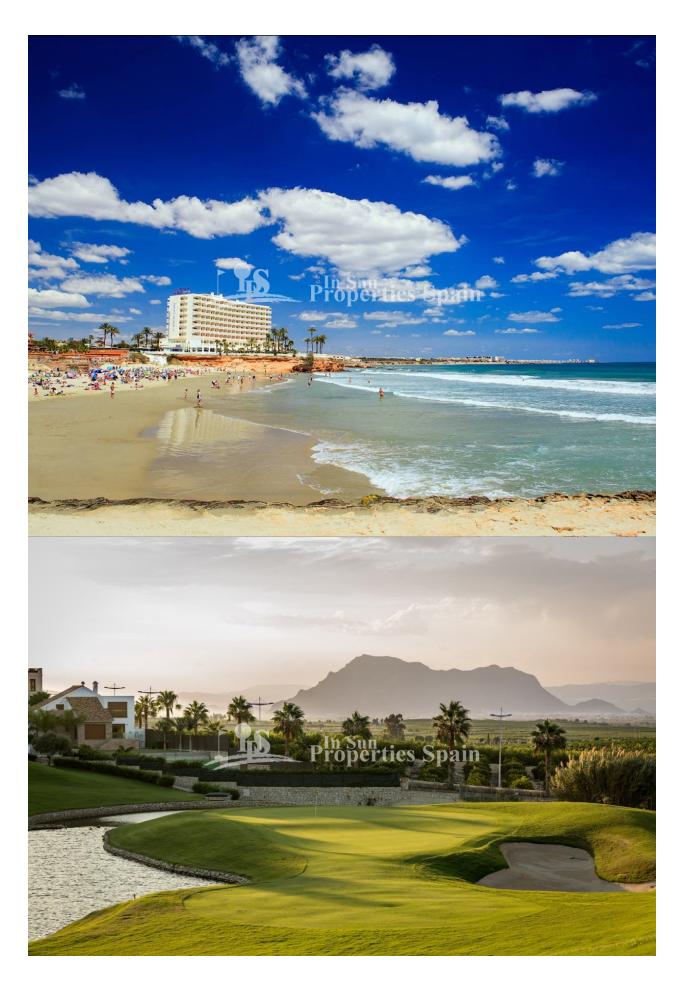

#### **DESCRIPTION**

FANTASTIC VILLA, DETACHED, IN LOS ALTOS, TORREVIEJA with private pool and garden. This 154m2 Mediterranean style villa consists of 3 bedrooms, 4 bathrooms, a lounge with chimnea, a large kitchen, a 25m2 terrace, a double garage and a large 400m2 garden with pool and parking. It's key ready! And is situated in Los Altos just a few minutes away from Torrevieja Hospital, the pink salt lake and only 2km from Torrevieja and the beach. Enjoy the sea without giving up all the comforts of residing near an important urban center, with easy access and connected by bus to the city center. Torrevieja is a Spanish town in the province of Alicante, on the Costa Blanca. It is known for its superb promenade, restaurants, weekly Friday market and the Habaneras shopping centre. Only 15 minutes drive is "La Zenia Boulevard" the largest shopping centre in the Alicante region, it's a one-stop destination for clothes, shoes and general supplies. No matter what you're after, chances are you won't walk out empty-handed. In addition to the original

established Golf courses on the Orihuela Costa Villamartin, Las Ramblas, Real Campoamor and Las Colinas, Torrevieja area is now also well served with excellent courses such as La Finca, La Marquesa, Las Colinas, Lo Romero and Vistabella offering different golf experiences with a variety of sea and mountain views. The nearest Airport is Alicante which is 39 km away.

## **DISTANCE TO:**

Beach : 2 Km

Airport: 40 Km

• Fireplace wood