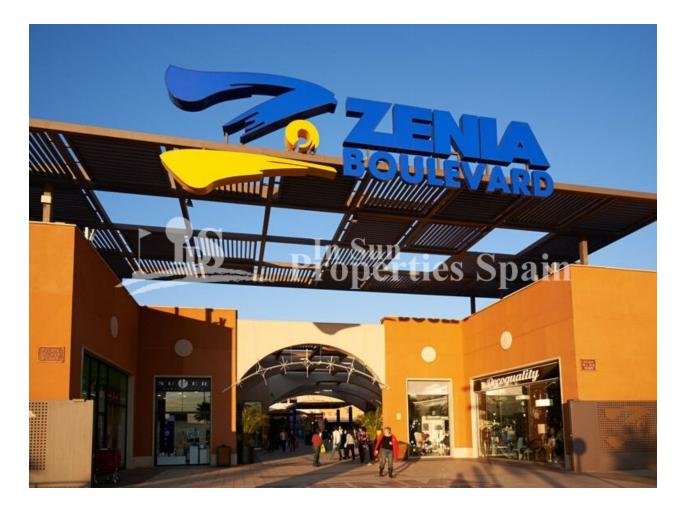

### DESCRIPTION

NEW BUILD VILLA, SEMI-DETACHED, IN A LUXURY RESIDENTIAL COMPLEX, LOS ALTOS, ORIHUELA COSTA. This new build 158m2 villa is built on one floor and consists of 3 bedrooms (2 en suite), 3 bathrooms, living room, a kitchen open to the living room with large windows and access to a large 60m2 semi-covered terrace, a 46m2 solarium and a 180m2 private garden with pool and parking space. Situated on a luxury residential complex of only 10 semi-detached villas and located in the Orihuela Costa Alicante. The complex is in a privileged area of Los Altos, close to the beaches of Orihuela Costa, close to all amenities, including golf courses and the Zenia Boulevard shopping centre. Orihuela Costa in the province of Alicante has excellent transport links to various beaches and tourist areas of the Costa Blanca. The area has a well-developed infrastructure: supermarkets, schools, medical centers, tourist information departments and the Zenia Boulevard shopping centre. Only 40 minutes from Alicante Airport and 1 hour Murcia (Corvera) Airport.