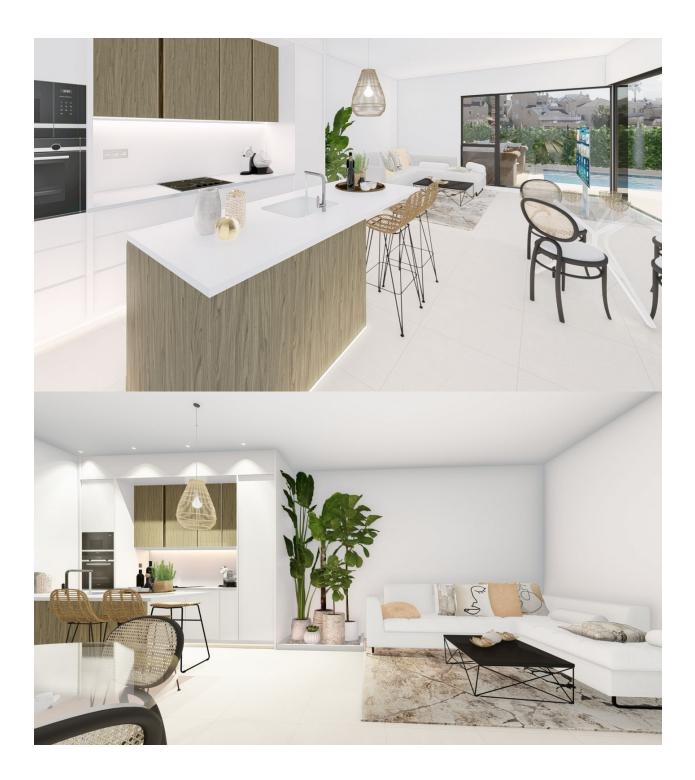

### DESCRIPTION

NEW BUILD VILLA, SEMI-DETACHED, IN A LUXURY RESIDENTIAL COMPLEX, LOS ALTOS, ORIHUELA COSTA. This new build 158m2 villa is built on one floor and consists of 3 bedrooms (2 en suite), 3 bathrooms, living room, a kitchen open to the living room with large windows and access to a large 60m2 semi-covered terrace, a 46m2 solarium and a 180m2 private garden with pool and parking space. Situated on a luxury residential complex of only 10 semi-detached villas and located in the Orihuela Costa Alicante. The complex is in a privileged area of Los Altos, close to the beaches of Orihuela Costa, close to all amenities, including golf courses and the Zenia Boulevard shopping centre. Orihuela Costa in the province of Alicante has excellent transport links to various beaches and tourist areas of the Costa Blanca. The area has a well-developed infrastructure: supermarkets, schools, medical centers, tourist information departments and the Zenia Boulevard shopping centre. Only 40 minutes from Alicante Airport and 1 hour Murcia (Corvera) Airport.

# PROPERTY GALLERY

"OUR EXPERIENCE IS YOUR GUARANTEE"