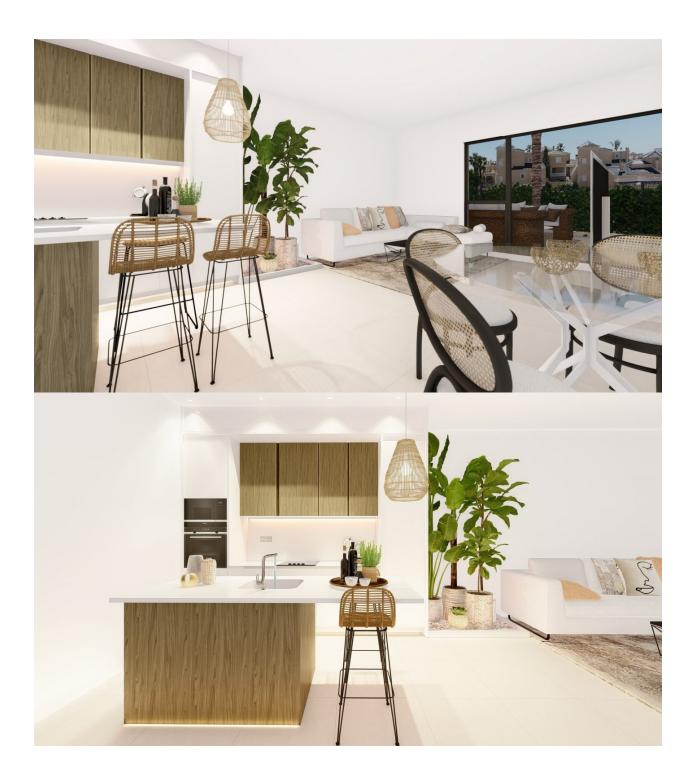

### DESCRIPTION

NEW BUILD VILLA, SEMI-DETACHED, IN A LUXURY RESIDENTIAL COMPLEX, LOS ALTOS, ORIHUELA COSTA. This new build 158m2 villa is built on one floor and consists of 3 bedrooms (2 en suite), 3 bathrooms, living room, a kitchen open to the living room with large windows and access to a large 60m2 semi-covered terrace, a 46m2 solarium and a 180m2 private garden with pool and parking space. Situated on a luxury residential complex of only 10 semi-detached villas and located in the Orihuela Costa Alicante. The complex is in a privileged area of Los Altos, close to the beaches of Orihuela Costa, close to all amenities, including golf courses and the Zenia Boulevard shopping centre. Orihuela Costa in the province of Alicante has excellent transport links to various beaches and tourist areas of the Costa Blanca. The area has a well-developed infrastructure: supermarkets, schools, medical centers, tourist information departments and the Zenia Boulevard shopping centre. Only 40 minutes from Alicante Airport and 1 hour Murcia (Corvera) Airport.

# PROPERTY GALLERY

"OUR EXPERIENCE IS YOUR GUARANTEE"