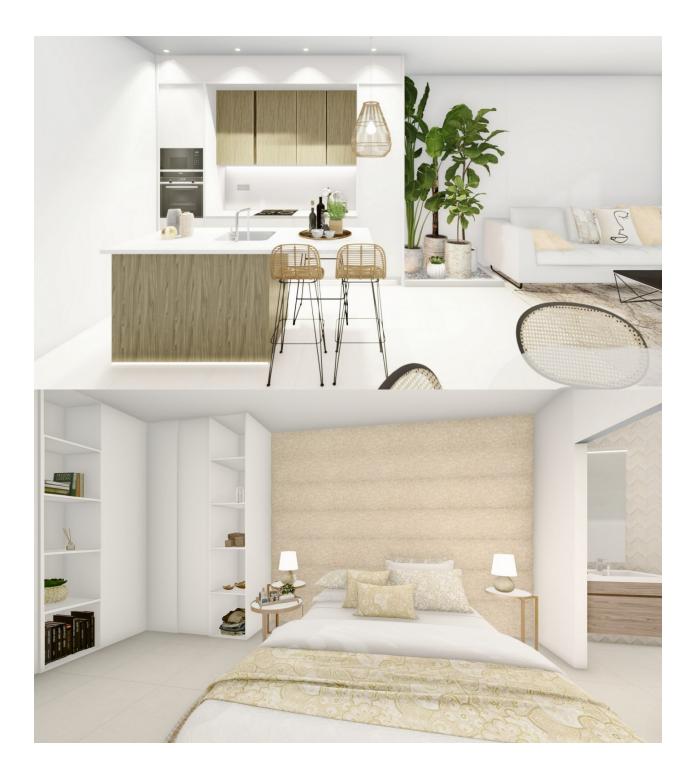

### DESCRIPTION

NEW BUILD VILLA, SEMI-DETACHED, IN A LUXURY RESIDENTIAL COMPLEX, LOS ALTOS, ORIHUELA COSTA. This new build 158m2 villa is built on one floor and consists of 3 bedrooms (2 en suite), 3 bathrooms, living room, a kitchen open to the living room with large windows and access to a large 60m2 semi-covered terrace, a 46m2 solarium and a 180m2 private garden with pool and parking space. Situated on a luxury residential complex of only 10 semi-detached villas and located in the Orihuela Costa Alicante. The complex is in a privileged area of Los Altos, close to the beaches of Orihuela Costa, close to all amenities, including golf courses and the Zenia Boulevard shopping centre. Orihuela Costa in the province of Alicante has excellent transport links to various beaches and tourist areas of the Costa Blanca. The area has a well-developed infrastructure: supermarkets, schools, medical centers, tourist information departments and the Zenia Boulevard shopping centre. Only 40 minutes from Alicante Airport and 1 hour Murcia (Corvera) Airport.

# PROPERTY GALLERY

"OUR EXPERIENCE IS YOUR GUARANTEE"