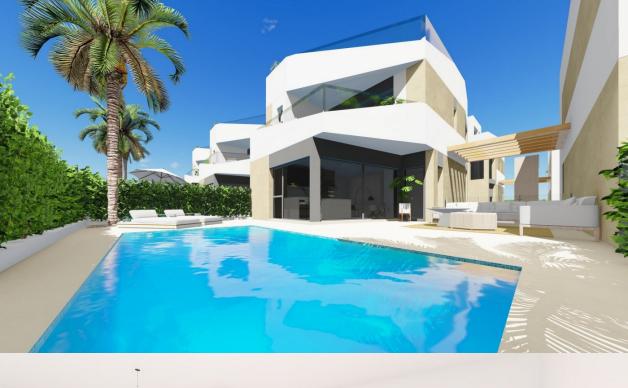

### DESCRIPTION

NEW BUILD VILLA, SEMI-DETACHED, IN A LUXURY RESIDENTIAL COMPLEX, LOS ALTOS, ORIHUELA COSTA. This new build 158m2 villa is built on one floor and consists of 3 bedrooms (2 en suite), 3 bathrooms, living room, a kitchen open to the living room with large windows and access to a large 60m2 semi-covered terrace, a 46m2 solarium and a 180m2 private garden with pool and parking space. Situated on a luxury residential complex of only 10 semi-detached villas and located in the Orihuela Costa Alicante. The complex is in a privileged area of Los Altos, close to the beaches of Orihuela Costa, close to all amenities, including golf courses and the Zenia Boulevard shopping centre. Orihuela Costa in the province of Alicante has excellent transport links to various beaches and tourist areas of the Costa Blanca. The area has a well-developed infrastructure: supermarkets, schools, medical centers, tourist information departments and the Zenia Boulevard shopping centre. Only 40 minutes from Alicante Airport and 1 hour Murcia (Corvera) Airport.