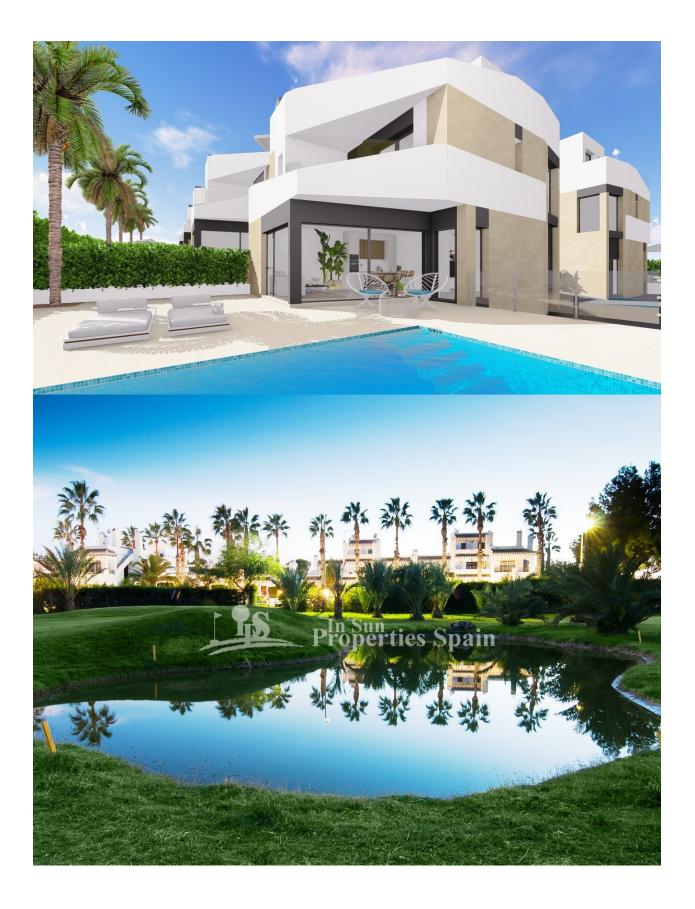

### DESCRIPTION

NEW BUILD VILLA, SEMI-DETACHED, IN A LUXURY RESIDENTIAL COMPLEX, LOS ALTOS, ORIHUELA COSTA. This new build 158m2 villa is built on one floor and consists of 3 bedrooms (2 en suite), 3 bathrooms, living room, a kitchen open to the living room with large windows and access to a large 60m2 semi-covered terrace, a 46m2 solarium and a 180m2 private garden with pool and parking space. Situated on a luxury residential complex of only 10 semi-detached villas and located in the Orihuela Costa Alicante. The complex is in a privileged area of Los Altos, close to the beaches of Orihuela Costa, close to all amenities, including golf courses and the Zenia Boulevard shopping centre. Orihuela Costa in the province of Alicante has excellent transport links to various beaches and tourist areas of the Costa Blanca. The area has a well-developed infrastructure: supermarkets, schools, medical centers, tourist information departments and the Zenia Boulevard shopping centre. Only 40 minutes from Alicante Airport and 1 hour Murcia (Corvera) Airport.