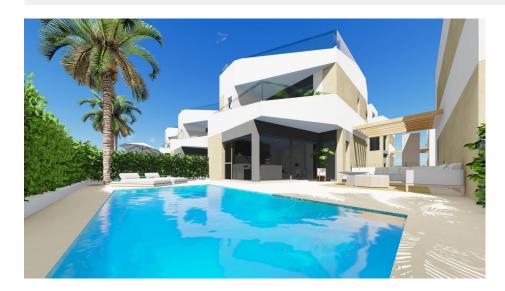

### DESCRIPTION

NEW BUILD VILLA, SEMI-DETACHED, IN A LUXURY RESIDENTIAL COMPLEX, LOS ALTOS, ORIHUELA COSTA. This new build 158m2 villa is built on one floor and consists of 3 bedrooms (2 en suite), 3 bathrooms, living room, a kitchen open to the living room with large windows and access to a large 60m2 semi-covered terrace, a 46m2 solarium and a 180m2 private garden with pool and parking space. Situated on a luxury residential complex of only 10 semi-detached villas and located in the Orihuela Costa Alicante. The complex is in a privileged area of Los Altos, close to the beaches of Orihuela Costa, close to all amenities, including golf courses and the Zenia Boulevard shopping centre. Orihuela Costa in the province of Alicante has excellent transport links to various beaches and tourist areas of the Costa Blanca. The area has a well-developed infrastructure: supermarkets, schools, medical centers, tourist information departments and the Zenia Boulevard shopping centre. Only 40 minutes from Alicante Airport and 1 hour Murcia (Corvera) Airport.