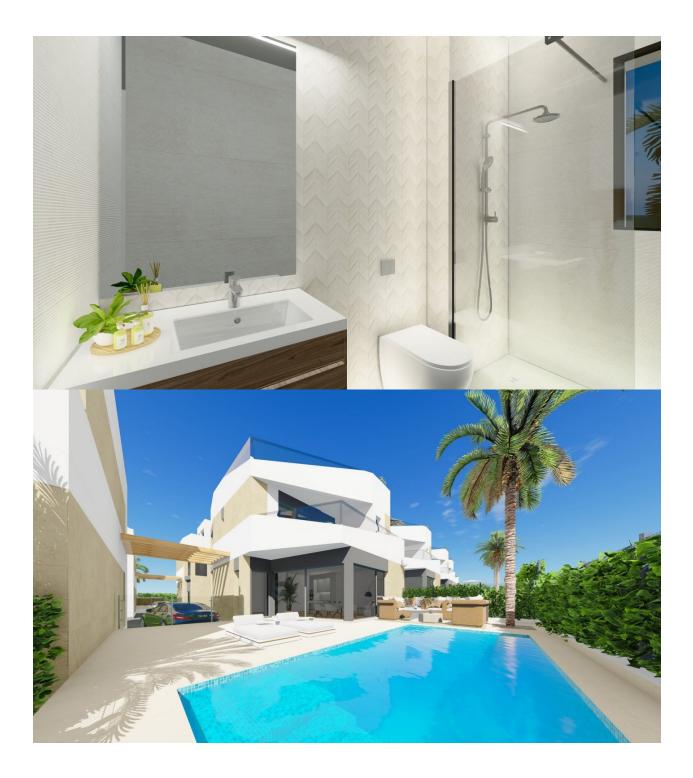

### DESCRIPTION

NEW BUILD VILLA, SEMI-DETACHED, IN A LUXURY RESIDENTIAL COMPLEX, LOS ALTOS, ORIHUELA COSTA. This new build 158m2 villa is built on one floor and consists of 3 bedrooms (2 en suite), 3 bathrooms, living room, a kitchen open to the living room with large windows and access to a large 60m2 semi-covered terrace, a 46m2 solarium and a 180m2 private garden with pool and parking space. Situated on a luxury residential complex of only 10 semi-detached villas and located in the Orihuela Costa Alicante. The complex is in a privileged area of Los Altos, close to the beaches of Orihuela Costa, close to all amenities, including golf courses and the Zenia Boulevard shopping centre. Orihuela Costa in the province of Alicante has excellent transport links to various beaches and tourist areas of the Costa Blanca. The area has a well-developed infrastructure: supermarkets, schools, medical centers, tourist information departments and the Zenia Boulevard shopping centre. Only 40 minutes from Alicante Airport and 1 hour Murcia (Corvera) Airport.