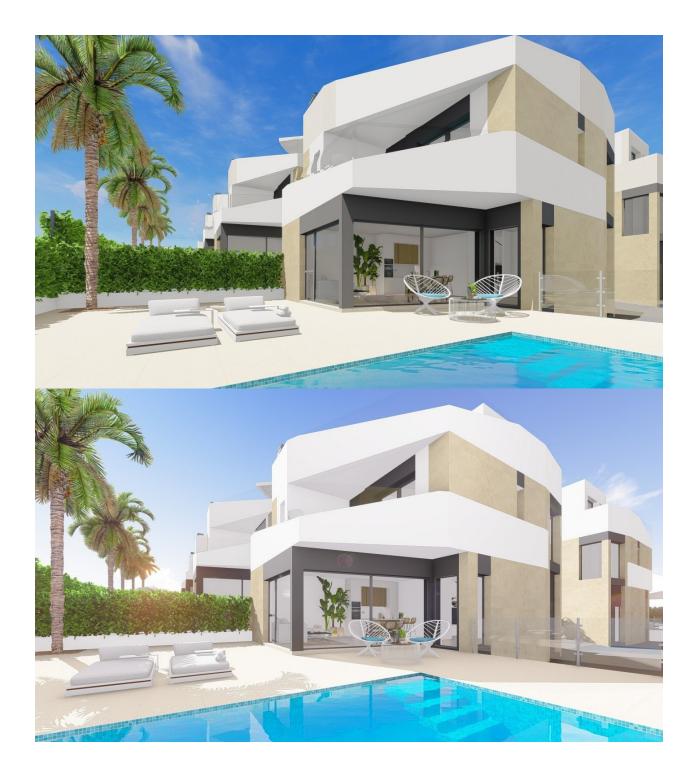

### DESCRIPTION

NEW BUILD VILLA, SEMI-DETACHED, IN A LUXURY RESIDENTIAL COMPLEX, LOS ALTOS, ORIHUELA COSTA. This new build 158m2 villa is built on one floor and consists of 3 bedrooms (2 en suite), 3 bathrooms, living room, a kitchen open to the living room with large windows and access to a large 60m2 semi-covered terrace, a 46m2 solarium and a 180m2 private garden with pool and parking space. Situated on a luxury residential complex of only 10 semi-detached villas and located in the Orihuela Costa Alicante. The complex is in a privileged area of Los Altos, close to the beaches of Orihuela Costa, close to all amenities, including golf courses and the Zenia Boulevard shopping centre. Orihuela Costa in the province of Alicante has excellent transport links to various beaches and tourist areas of the Costa Blanca. The area has a well-developed infrastructure: supermarkets, schools, medical centers, tourist information departments and the Zenia Boulevard shopping centre. Only 40 minutes from Alicante Airport and 1 hour Murcia (Corvera) Airport.