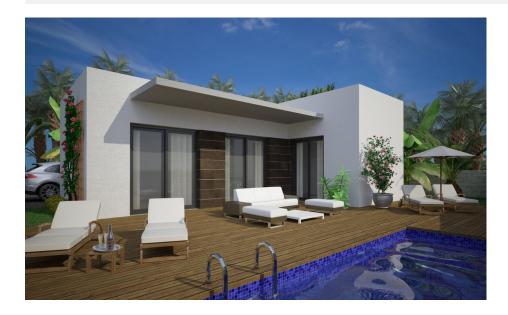

#### DESCRIPTION

FANTASTIC NEW BUILD, MODERN VILLA IN BENIJOFAR. This 90m2 new build villa is located in Benijófar, a privileged area of the Costa Blanca. It is of a modern style and consists of a spacious living-dining room with an open-plan kitchen, 2 bedrooms( one of them en-suite) and 2 bathrooms. It has a large 240m2 private plot with terrace, parking area, private pool, and Mediterranean-style garden with great views. The villa has hot and cold air conditioning, video intercom and a security door. Benijofar it is a lovely village with a charming church and all services such as supermarkets, pharmacies, banks, restaurants and natural park located very close to the villa. There are several golf courses close by as well as water parks in nearby Rojales and Torrevieja. The beautiful blue flag beaches of Guardamar and Torrevieja are only 10 minutes away. Benijófar is located just a few minutes from the N-332 and AP-7. Nearest Airports: 30 minutes to Alicante Airport and under 1hr to Murcia (Corvera) Airport.