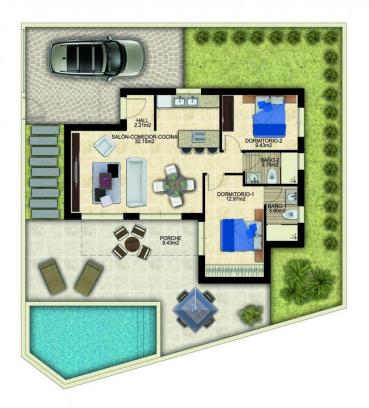

## BENIJOFAR

REF: # 9558

| PRICE:          | 424.000€  |  |  |  |
|-----------------|-----------|--|--|--|
| PROPERTY TYPE:  | Villa     |  |  |  |
| CITY:           | Benijofar |  |  |  |
| BEDROOMS:       | 2         |  |  |  |
| Bathrooms:      | 2         |  |  |  |
| Build ( m2 ):   | 90        |  |  |  |
| Plot ( m2 ):    | 240       |  |  |  |
| Terrace ( m2 ): | 30        |  |  |  |
| Year:           | -         |  |  |  |
| Floor:          | -         |  |  |  |
| Old price       | -         |  |  |  |

#### DESCRIPTION

FANTASTIC NEW BUILD, MODERN VILLA IN BENIJOFAR. This 90m2 new build villa is located in Benijófar, a privileged area of the Costa Blanca. It is of a modern style and consists of a spacious living-dining room with an open-plan kitchen, 2 bedrooms( one of them en-suite) and 2 bathrooms. It has a large 240m2 private plot with terrace, parking area, private pool, and Mediterranean-style garden with great views. The villa has hot and cold air conditioning, video intercom and a security door. Benijofar it is a lovely village with a charming church and all services such as supermarkets, pharmacies, banks, restaurants and natural park located very close to the villa. There are several golf courses close by as well as water parks in nearby Rojales and Torrevieja. The beautiful blue flag beaches of Guardamar and Torrevieja are only 10 minutes away. Benijófar is located just a few minutes from the N-332 and AP-7. Nearest Airports: 30 minutes to Alicante Airport and under 1hr to Murcia (Corvera) Airport.

#### **ENERGETIC CERTIFIED**

| STYLE              | VIEWS                                 | AIRCONDITIONING                  | DISTANCE TO :                                   |  |
|--------------------|---------------------------------------|----------------------------------|-------------------------------------------------|--|
| Modern             | <ul> <li>Panoramic views</li> </ul>   | Central airconditioning          | Beach : +10 Km                                  |  |
|                    |                                       |                                  | Airport: 50 Km                                  |  |
| PARKING            | MAIN LIVING AREA                      | KITCHEN                          | GARDEN AND                                      |  |
| Ded is a Osma d    | - Dethroom on quite                   | - Open kitchen                   | TERRACES                                        |  |
| Parking no Cars: 1 | <ul> <li>Bathroom en-suite</li> </ul> | <ul> <li>Open kitchen</li> </ul> | <ul><li> Open terrace</li><li> Fenced</li></ul> |  |