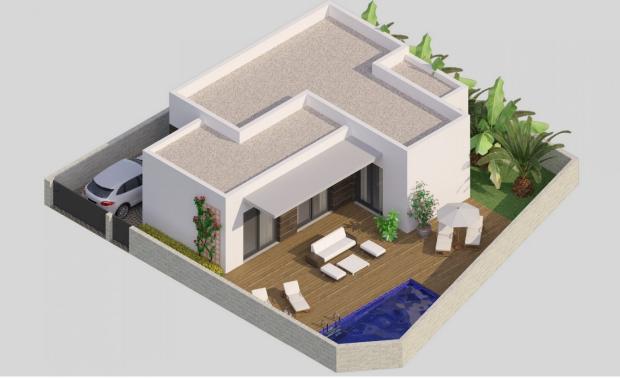

#### DESCRIPTION

FANTASTIC NEW BUILD, MODERN VILLA IN BENIJOFAR. This 90m2 new build villa is located in Benijófar, a privileged area of the Costa Blanca. It is of a modern style and consists of a spacious living-dining room with an open-plan kitchen, 2 bedrooms( one of them en-suite) and 2 bathrooms. It has a large 240m2 private plot with terrace, parking area, private pool, and Mediterranean-style garden with great views. The villa has hot and cold air conditioning, video intercom and a security door. Benijofar it is a lovely village with a charming church and all services such as supermarkets, pharmacies, banks, restaurants and natural park located very close to the villa. There are several golf courses close by as well as water parks in nearby Rojales and Torrevieja. The beautiful blue flag beaches of Guardamar and Torrevieja are only 10 minutes away. Benijófar is located just a few minutes from the N-332 and AP-7. Nearest Airports: 30 minutes to Alicante Airport and under 1hr to Murcia (Corvera) Airport.

#### **ENERGETIC CERTIFIED**

| STYLE              | VIEWS                                 | AIRCONDITIONING                  | DISTANCE TO :                                   |  |
|--------------------|---------------------------------------|----------------------------------|-------------------------------------------------|--|
| Modern             | <ul> <li>Panoramic views</li> </ul>   | Central airconditioning          | Beach : +10 Km                                  |  |
|                    |                                       |                                  | Airport: 50 Km                                  |  |
| PARKING            | MAIN LIVING AREA                      | KITCHEN                          | GARDEN AND                                      |  |
| Ded is a Osma d    | - Dethroom on quite                   | - Open kitchen                   | TERRACES                                        |  |
| Parking no Cars: 1 | <ul> <li>Bathroom en-suite</li> </ul> | <ul> <li>Open kitchen</li> </ul> | <ul><li> Open terrace</li><li> Fenced</li></ul> |  |

• Private garden