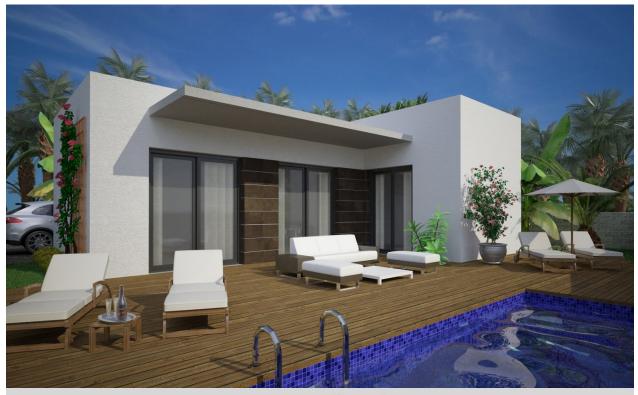

#### DESCRIPTION

FANTASTIC NEW BUILD, MODERN VILLA IN BENIJOFAR. This 90m2 new build villa is located in Benijófar, a privileged area of the Costa Blanca. It is of a modern style and consists of a spacious living-dining room with an open-plan kitchen, 2 bedrooms( one of them en-suite) and 2 bathrooms. It has a large 240m2 private plot with terrace, parking area, private pool, and Mediterranean-style garden with great views. The villa has hot and cold air conditioning, video intercom and a security door. Benijofar it is a lovely village with a charming church and all services such as supermarkets, pharmacies, banks, restaurants and natural park located very close to the villa. There are several golf courses close by as well as water parks in nearby Rojales and Torrevieja. The beautiful blue flag beaches of Guardamar and Torrevieja are only 10 minutes away. Benijófar is located just a few minutes from the N-332 and AP-7. Nearest Airports: 30 minutes to Alicante Airport and under 1hr to Murcia (Corvera) Airport.