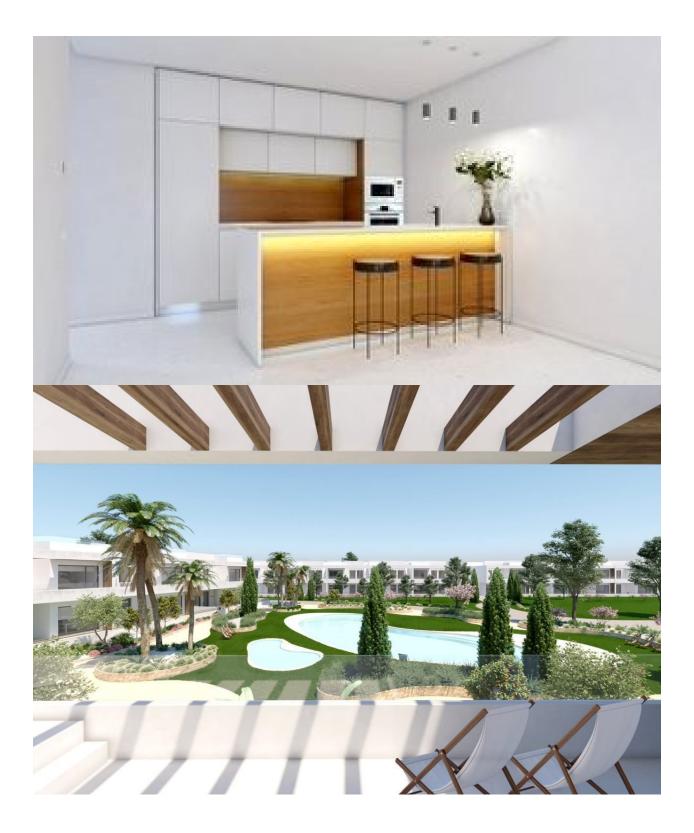

#### DESCRIPTION

BEAUTIFUL APARTMENT TOP FLOOR IN TORREVIEJA only 250m from the sea. This 106m2 top floor apartment consists of 2 bedrooms, 2 bathrooms and a 77m2 private solarium. The newly developed residential, is modern and minimalistic in design has a lovely communal swimming pool, fitness area and is just 250m from the sea. It is located very close to the urban center of Torrevieja and surrounded by services, shops and restaurants. The Torrevieja General Hospital and the marina are also nearby. Torrevieja is a Spanish town in the province of Alicante, on the Costa Blanca. It is known for its superb promenade, restaurants, weekly Friday market and the Habaneras shopping centre. Only 15 minutes drive is "La Zenia Boulevard" the largest shopping centre in the Alicante region, it's a one-stop destination for clothes, shoes and general supplies. No matter what you're after, chances are you won't walk out empty-handed. In addition to the original established Golf courses on the Orihuela Costa Villamartin, Las Ramblas, Real Campoamor and Las Colinas, Torrevieja area is now also well served with excellent courses such as La Finca, La Marguesa, Las Colinas, Lo Romero and Vistabella offering different golf experiences with a variety of sea and mountain views. Nearest Airports: Both Alicante and Murcia (Corvera) Airports are just a 45 minute drive away