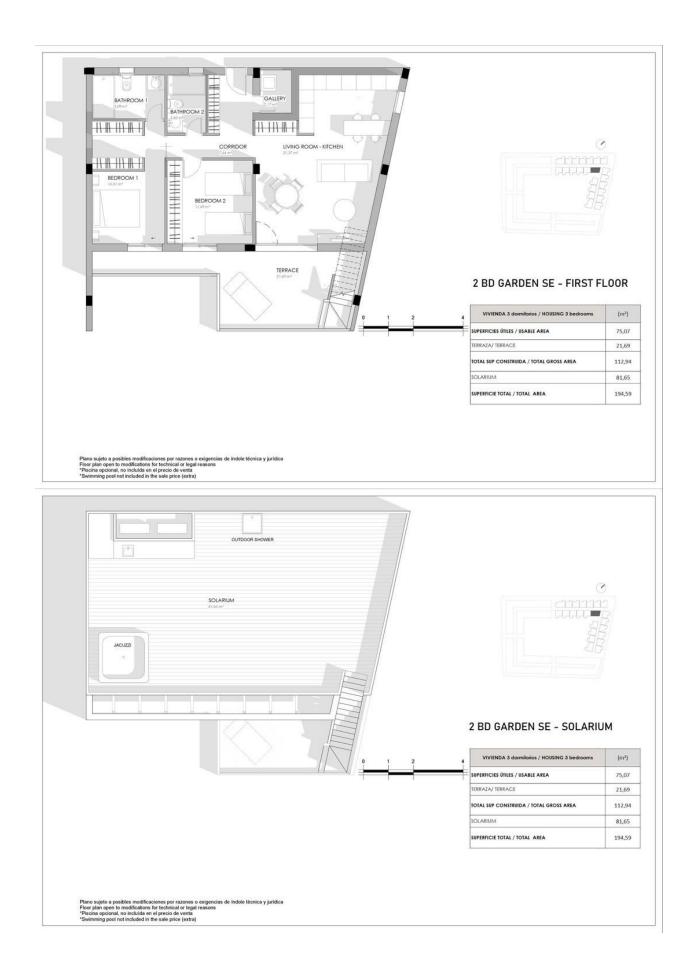

### REF: # 9554

| INFO            |            |
|-----------------|------------|
| PRICE:          | 380.000 €  |
| PROPERTY TYPE:  | Apartment  |
| CITY:           | Torrevieja |
| BEDROOMS:       | 2          |
| Bathrooms:      | 2          |
| Build ( m2 ):   | 106        |
| Plot ( m2 ):    | -          |
| Terrace ( m2 ): | 77         |
| Year:           | -          |
| Floor:          | -          |
| Old price       | -          |

#### DESCRIPTION

BEAUTIFUL APARTMENT TOP FLOOR IN TORREVIEJA only 250m from the sea. This 106m2 top floor apartment consists of 2 bedrooms, 2 bathrooms and a 77m2 private solarium. The newly developed residential, is modern and minimalistic in design has a lovely communal swimming pool, fitness area and is just 250m from the sea. It is located very close to the urban center of Torrevieja and surrounded by services, shops and restaurants. The Torrevieja General Hospital and the marina are also nearby. Torrevieja is a Spanish town in the province of Alicante, on the Costa Blanca. It is known for its superb promenade, restaurants, weekly Friday market and the Habaneras shopping centre. Only 15 minutes drive is "La Zenia Boulevard" the largest shopping centre in the Alicante region, it's a one-stop destination for clothes, shoes and general supplies. No matter what you're after, chances are you won't walk out empty-handed. In addition to the original established Golf courses on the Orihuela Costa Villamartin, Las Ramblas, Real Campoamor and Las Colinas, Torrevieja area is now also well served with excellent courses such as La Finca, La Marguesa, Las Colinas, Lo Romero and Vistabella offering different golf experiences with a variety of sea and mountain views. Nearest Airports: Both Alicante and Murcia (Corvera) Airports are just a 45 minute drive away