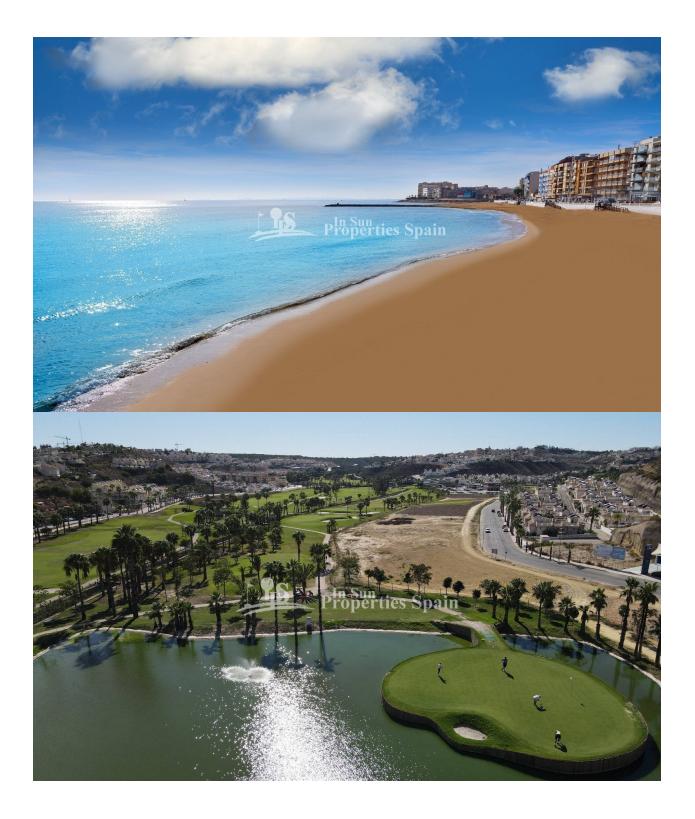

#### DESCRIPTION

BEAUTIFUL APARTMENT TOP FLOOR IN TORREVIEJA only 250m from the sea. This 106m2 top floor apartment consists of 2 bedrooms, 2 bathrooms and a 77m2 private solarium. The newly developed residential, is modern and minimalistic in design has a lovely communal swimming pool, fitness area and is just 250m from the sea. It is located very close to the urban center of Torrevieja and surrounded by services, shops and restaurants. The Torrevieja General Hospital and the marina are also nearby. Torrevieja is a Spanish town in the province of Alicante, on the Costa Blanca. It is known for its superb promenade, restaurants, weekly Friday market and the Habaneras shopping centre. Only 15 minutes drive is "La Zenia Boulevard" the largest shopping centre in the Alicante region, it's a one-stop destination for clothes, shoes and general supplies. No matter what you're after, chances are you won't walk out empty-handed. In addition to the original established Golf courses on the Orihuela Costa Villamartin, Las Ramblas, Real Campoamor and Las Colinas, Torrevieja area is now also well served with excellent courses such as La Finca, La Marguesa, Las Colinas, Lo Romero and Vistabella offering different golf experiences with a variety of sea and mountain views. Nearest Airports: Both Alicante and Murcia (Corvera) Airports are just a 45 minute drive away