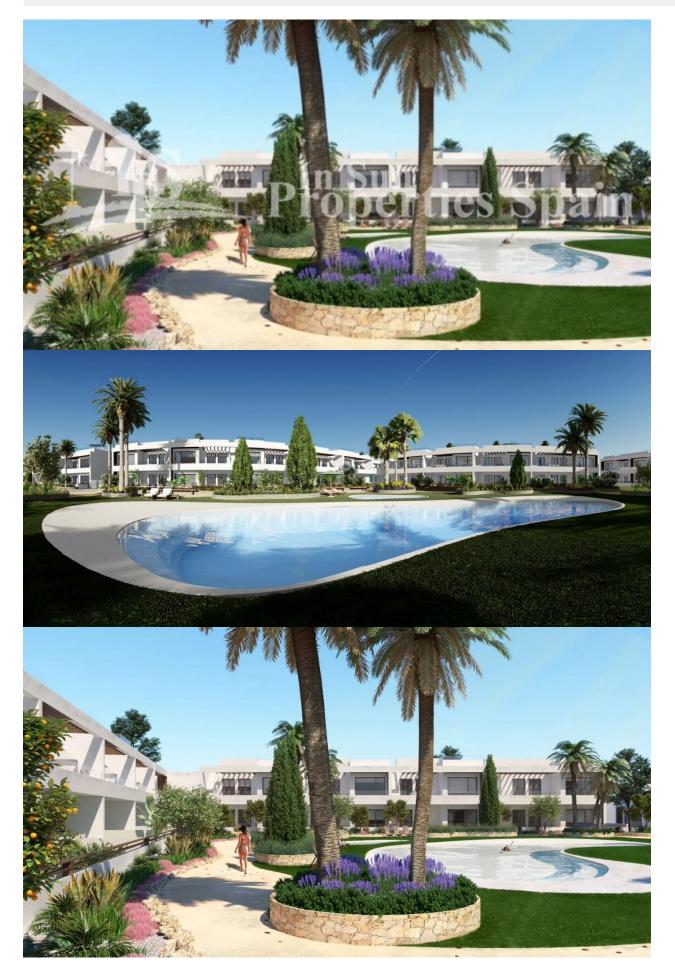

#### DESCRIPTION

BEAUTIFUL APARTMENT TOP FLOOR IN TORREVIEJA only 250m from the sea. This 106m2 top floor apartment consists of 2 bedrooms, 2 bathrooms and a 77m2 private solarium. The newly developed residential, is modern and minimalistic in design has a lovely communal swimming pool, fitness area and is just 250m from the sea. It is located very close to the urban center of Torrevieja and surrounded by services, shops and restaurants. The Torrevieja General Hospital and the marina are also nearby. Torrevieja is a Spanish town in the province of Alicante, on the Costa Blanca. It is known for its superb promenade, restaurants, weekly Friday market and the Habaneras shopping centre. Only 15 minutes drive is "La Zenia Boulevard" the largest shopping centre in the Alicante region, it's a one-stop destination for clothes, shoes and general supplies. No matter what you're after, chances are you won't walk out empty-handed. In addition to the original established Golf courses on the Orihuela Costa Villamartin, Las Ramblas, Real Campoamor and Las Colinas, Torrevieja area is now also well served with excellent courses such as La Finca, La Marguesa, Las Colinas, Lo Romero and Vistabella offering different golf experiences with a variety of sea and mountain views. Nearest Airports: Both Alicante and Murcia (Corvera) Airports are just a 45 minute drive away