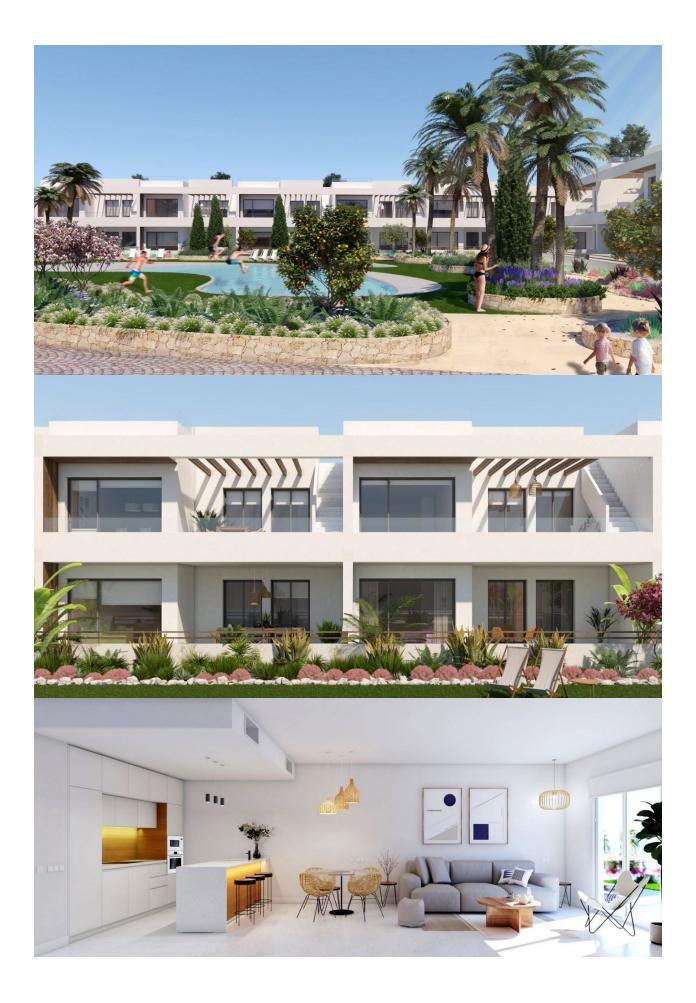

#### DESCRIPTION

BEAUTIFUL APARTMENT TOP FLOOR IN TORREVIEJA only 250m from the sea. This 106m2 top floor apartment consists of 2 bedrooms, 2 bathrooms and a 77m2 private solarium. The newly developed residential, is modern and minimalistic in design has a lovely communal swimming pool, fitness area and is just 250m from the sea. It is located very close to the urban center of Torrevieja and surrounded by services, shops and restaurants. The Torrevieja General Hospital and the marina are also nearby. Torrevieja is a Spanish town in the province of Alicante, on the Costa Blanca. It is known for its superb promenade, restaurants, weekly Friday market and the Habaneras shopping centre. Only 15 minutes drive is "La Zenia Boulevard" the largest shopping centre in the Alicante region, it's a one-stop destination for clothes, shoes and general supplies. No matter what you're after, chances are you won't walk out empty-handed. In addition to the original established Golf courses on the Orihuela Costa Villamartin, Las Ramblas, Real Campoamor and Las Colinas, Torrevieja area is now also well served with excellent courses such as La Finca, La Marguesa, Las Colinas, Lo Romero and Vistabella offering different golf experiences with a variety of sea and mountain views. Nearest Airports: Both Alicante and Murcia (Corvera) Airports are just a 45 minute drive away