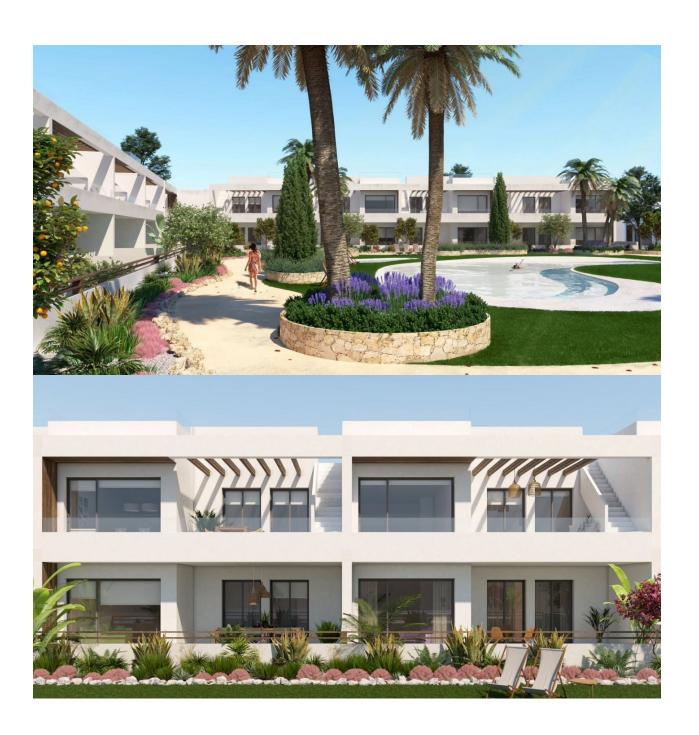

## **DESCRIPTION**

BEAUTIFUL APARTMENT, GROUND FLOOR, IN TORREVIEJA only 250m from the sea. This 141m2 ground floor apartment consists of 3 bedrooms, 2 bathrooms and a 61m2 private garden. The newly developed residential, is modern and minimalistic in design has a lovely communal swimming pool, fitness area and is just 250m from the sea. It is located very close to the urban center of Torrevieja and surrounded by services, shops and restaurants. The Torrevieja General Hospital and the marina are also nearby. Torrevieja is a Spanish town in the province of Alicante, on the Costa Blanca. It is known for its superb promenade, restaurants, weekly Friday market and the Habaneras shopping centre. Only 15 minutes drive is "La Zenia Boulevard" the largest shopping centre in the Alicante region, it's a one-stop destination for clothes, shoes and general supplies. No matter what you're after, chances are you won't walk out empty-handed. In addition to the original established Golf courses on the Orihuela Costa Villamartin, Las Ramblas, Real Campoamor and Las Colinas, Torrevieja area is now also well served with excellent courses such as La Finca, La Marquesa, Las Colinas, Lo Romero and Vistabella offering different golf experiences with a variety of sea and mountain views. Nearest Airports: Both Alicante and Murcia (Corvera) Airports are just a 45 minute drive away

## **ENERGETIC CERTIFIED**

| STYLE              | VIEWS            | AIRCONDITIONING                                                         | DISTANCE TO:   |
|--------------------|------------------|-------------------------------------------------------------------------|----------------|
| • Modern           | Panoramic views  | Central airconditioning                                                 | Beach: 200 m   |
|                    |                  |                                                                         | Airport: 60 Km |
| PARKING            | MAIN LIVING AREA | GARDEN AND                                                              |                |
|                    |                  | TERRACES                                                                |                |
| Parking no Cars: 1 |                  |                                                                         |                |
|                    |                  | <ul><li> Open terrace</li><li> Fenced</li><li> Private garden</li></ul> |                |