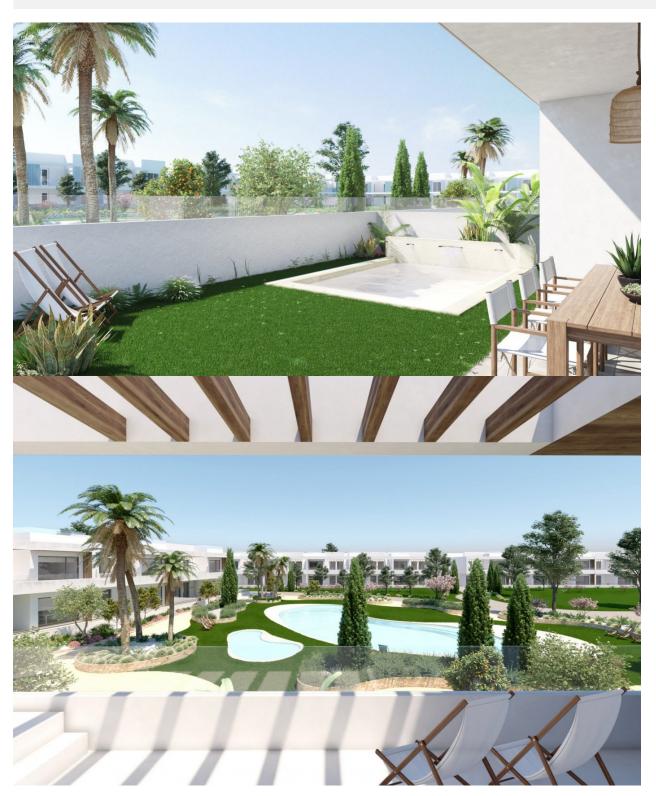

## **DESCRIPTION**

BEAUTIFUL APARTMENT, GROUND FLOOR, IN TORREVIEJA only 250m from the sea. This 141m2 ground floor apartment consists of 3 bedrooms, 2 bathrooms and a 61m2 private garden. The newly developed residential, is modern and minimalistic in design has a lovely communal swimming pool, fitness area and is just 250m from the sea. It is located very close to the urban center of Torrevieja and surrounded by services, shops and restaurants. The Torrevieja General Hospital and the marina are also nearby. Torrevieja is a Spanish town in the province of Alicante, on the Costa Blanca. It is known for its superb promenade, restaurants, weekly Friday market and the Habaneras shopping centre. Only 15 minutes drive is "La Zenia Boulevard" the largest shopping centre in the Alicante region, it's a one-stop destination for clothes, shoes and general supplies. No matter what you're after, chances are you won't walk out empty-handed. In addition to the original established Golf courses on the Orihuela Costa Villamartin, Las Ramblas, Real Campoamor and Las Colinas, Torrevieja area is now also well served with excellent courses such as La Finca, La Marquesa, Las Colinas, Lo Romero and Vistabella offering different golf experiences with a variety of sea and mountain views. Nearest Airports: Both Alicante and Murcia (Corvera) Airports are just a 45 minute drive away

## **ENERGETIC CERTIFIED**

| STYLE              | VIEWS            | AIRCONDITIONING                                                         | DISTANCE TO:   |
|--------------------|------------------|-------------------------------------------------------------------------|----------------|
| • Modern           | Panoramic views  | Central airconditioning                                                 | Beach: 200 m   |
|                    |                  |                                                                         | Airport: 60 Km |
| PARKING            | MAIN LIVING AREA | GARDEN AND                                                              |                |
|                    |                  | TERRACES                                                                |                |
| Parking no Cars: 1 |                  |                                                                         |                |
|                    |                  | <ul><li> Open terrace</li><li> Fenced</li><li> Private garden</li></ul> |                |