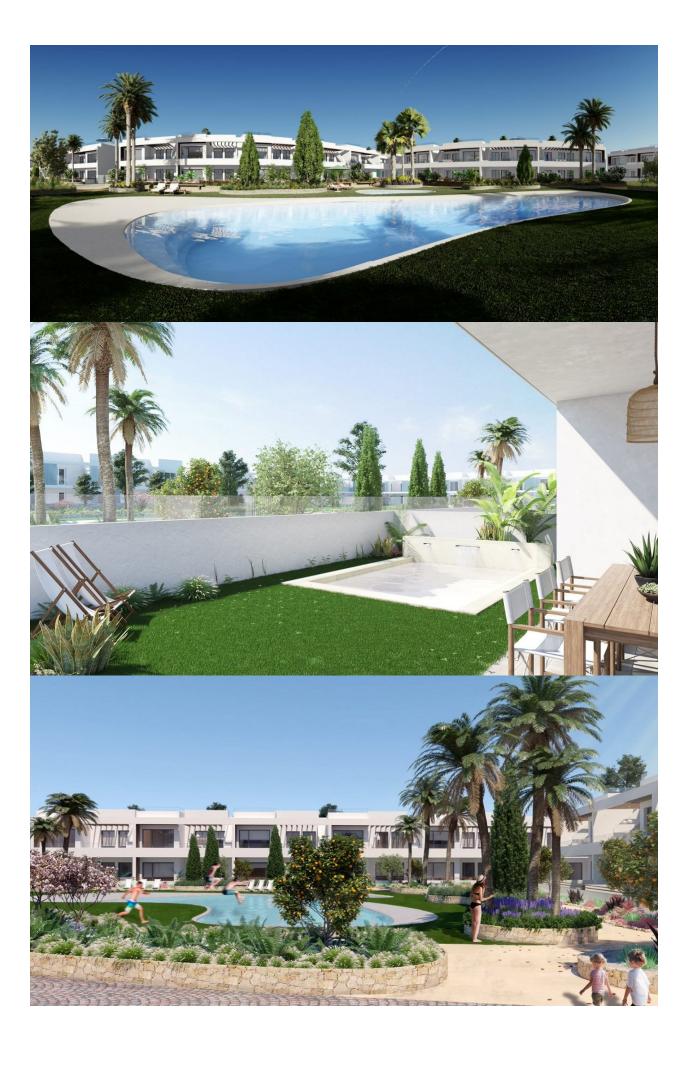

## **DESCRIPTION**

BEAUTIFUL APARTMENT, GROUND FLOOR, IN TORREVIEJA only 250m from the sea. This 141m2 ground floor apartment consists of 3 bedrooms, 2 bathrooms and a 61m2 private garden. The newly developed residential, is modern and minimalistic in design has a lovely communal swimming pool, fitness area and is just 250m from the sea. It is located very close to the urban center of Torrevieja and surrounded by services, shops and restaurants. The Torrevieja General Hospital and the marina are also nearby. Torrevieja is a Spanish town in the province of Alicante, on the Costa Blanca. It is known for its superb promenade, restaurants, weekly Friday market and the Habaneras shopping centre. Only 15 minutes drive is "La Zenia Boulevard" the largest shopping centre in the Alicante region, it's a one-stop destination for clothes, shoes and general supplies. No matter what you're after, chances are you won't walk out empty-handed. In addition to the original established Golf courses on the Orihuela Costa Villamartin, Las Ramblas, Real Campoamor and Las Colinas, Torrevieja area is now also well served with excellent courses such as La Finca, La Marquesa, Las Colinas, Lo Romero and Vistabella offering different golf experiences with a variety of sea and mountain views. Nearest Airports: Both Alicante and Murcia (Corvera) Airports are just a 45 minute drive away

## **ENERGETIC CERTIFIED**

| STYLE              | VIEWS            | AIRCONDITIONING                                                         | DISTANCE TO:   |
|--------------------|------------------|-------------------------------------------------------------------------|----------------|
| • Modern           | Panoramic views  | Central airconditioning                                                 | Beach: 200 m   |
|                    |                  |                                                                         | Airport: 60 Km |
| PARKING            | MAIN LIVING AREA | GARDEN AND                                                              |                |
|                    |                  | TERRACES                                                                |                |
| Parking no Cars: 1 |                  |                                                                         |                |
|                    |                  | <ul><li> Open terrace</li><li> Fenced</li><li> Private garden</li></ul> |                |