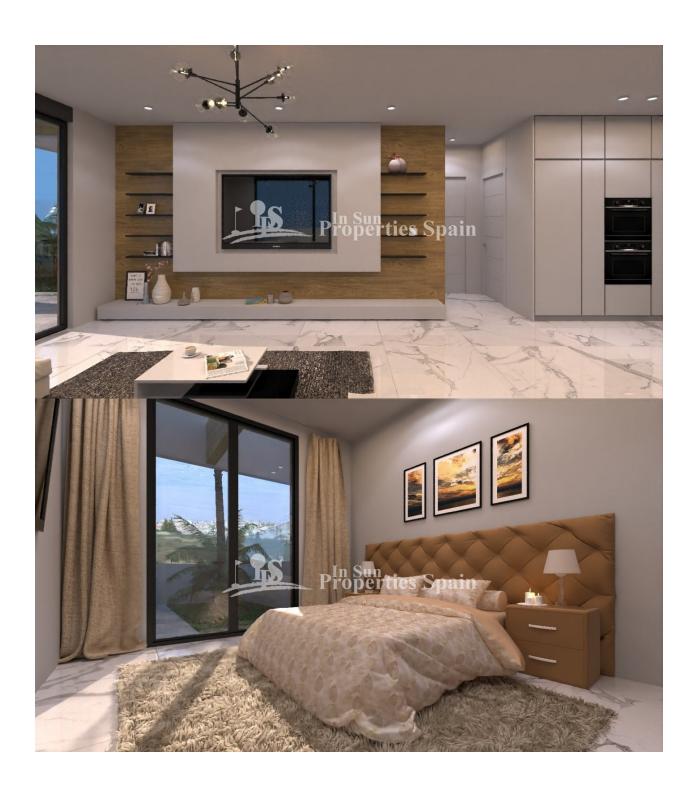

## **DESCRIPTION**

EXCLUSIVE VILLA IN ROJALES only 50m from La Marquesa golf course, with great views! This villa has 335 m2 of plot area, 433 m2 of built area, distributed in 3 floors, one of them being a semi-basement diaphanous of 126 m2. The villa has 3 bedrooms and 2 bathrooms. The 3x6m pool and the large terraces in the garden and pool area will allow you to enjoy the sun and the Costa Blanca climate throughout the year. In addition, the villa has a solarium and a large parking area. This beautiful villa, located 50 meters from the La Marquesa golf course, apart from having clear and beautiful views and offering the tranquility of being in a quiet environment, it is only a few meters from the commercial center with shops, supermarket, bars and international restaurants. Just 5 minutes from the town of Rojales with all services and 15 minutes from the spectacular blue flag beaches of Guardamar del Segura. Live in a modern villa, enjoying golf, beach, climate and Mediterranean lifestyle! Nearest Airports: 35 minute drive to Alicante Airport and 45m to Murcia (Corvera) Airport.