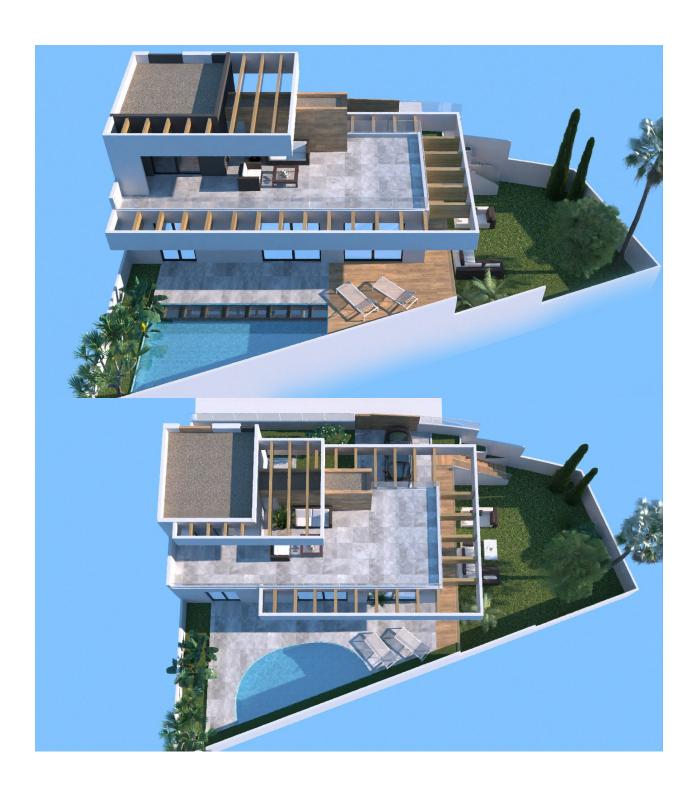

## **DESCRIPTION**

EXCLUSIVE VILLA IN ROJALES only 50m from La Marquesa golf course, with great views! This villa has 335 m2 of plot area, 433 m2 of built area, distributed in 3 floors, one of them being a semi-basement diaphanous of 126 m2. The villa has 3 bedrooms and 2 bathrooms. The 3x6m pool and the large terraces in the garden and pool area will allow you to enjoy the sun and the Costa Blanca climate throughout the year. In addition, the villa has a solarium and a large parking area. This beautiful villa, located 50 meters from the La Marquesa golf course, apart from having clear and beautiful views and offering the tranquility of being in a quiet environment, it is only a few meters from the commercial center with shops, supermarket, bars and international restaurants. Just 5 minutes from the town of Rojales with all services and 15 minutes from the spectacular blue flag beaches of Guardamar del Segura. Live in a modern villa, enjoying golf, beach, climate and Mediterranean lifestyle! Nearest Airports: 35 minute drive to Alicante Airport and 45m to Murcia (Corvera) Airport.