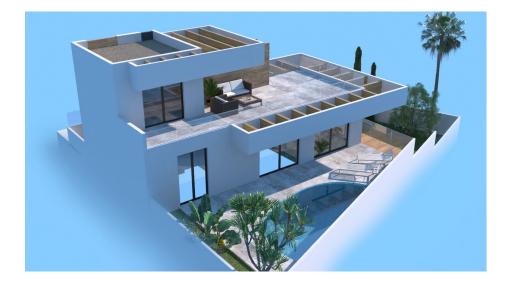

## **DESCRIPTION**

EXCLUSIVE VILLA IN ROJALES only 50m from La Marquesa golf course, with great views! This villa has 335 m2 of plot area, 433 m2 of built area, distributed in 3 floors, one of them being a semi-basement diaphanous of 126 m2. The villa has 3 bedrooms and 2 bathrooms. The 3x6m pool and the large terraces in the garden and pool area will allow you to enjoy the sun and the Costa Blanca climate throughout the year. In addition, the villa has a solarium and a large parking area. This beautiful villa, located 50 meters from the La Marquesa golf course, apart from having clear and beautiful views and offering the tranquility of being in a quiet environment, it is only a few meters from the commercial center with shops, supermarket, bars and international restaurants. Just 5 minutes from the town of Rojales with all services and 15 minutes from the spectacular blue flag beaches of Guardamar del Segura. Live in a modern villa, enjoying golf, beach, climate and Mediterranean lifestyle! Nearest Airports: 35 minute drive to Alicante Airport and 45m to Murcia (Corvera) Airport.