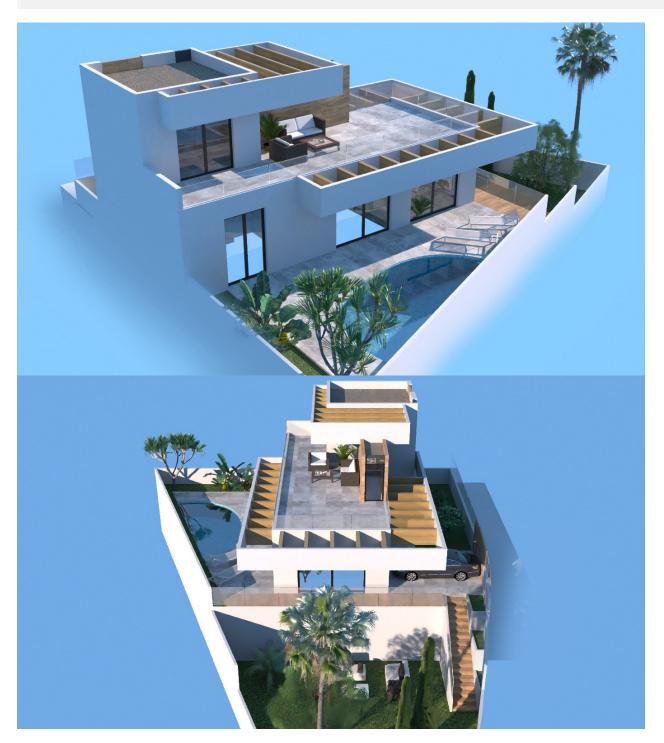

## **DESCRIPTION**

EXCLUSIVE VILLA IN ROJALES only 50m from La Marquesa golf course, with great views! This villa has 335 m2 of plot area, 433 m2 of built area, distributed in 3 floors, one of them being a semi-basement diaphanous of 126 m2. The villa has 3 bedrooms and 2 bathrooms. The 3x6m pool and the large terraces in the garden and pool area will allow you to enjoy the sun and the Costa Blanca climate throughout the year. In addition, the villa has a solarium and a large parking area. This beautiful villa, located 50 meters from the La Marquesa golf course, apart from having clear and beautiful views and offering the tranquility of being in a quiet environment, it is only a few meters from the commercial center with shops, supermarket, bars and international restaurants. Just 5 minutes from the town of Rojales with all services and 15 minutes from the spectacular blue flag beaches of Guardamar del Segura. Live in a modern villa, enjoying golf, beach, climate and Mediterranean lifestyle! Nearest Airports: 35 minute drive to Alicante Airport and 45m to Murcia (Corvera) Airport.