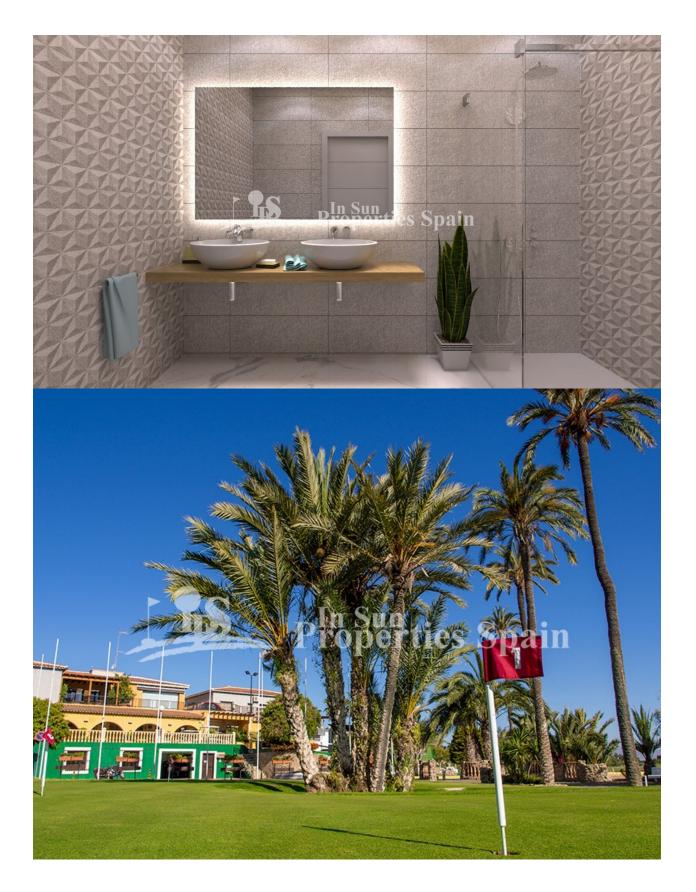

## **DESCRIPTION**

EXCLUSIVE VILLA IN ROJALES only 50m from La Marquesa golf course, with great views! This villa has 335 m2 of plot area, 433 m2 of built area, distributed in 3 floors, one of them being a semi-basement diaphanous of 126 m2. The villa has 3 bedrooms and 2 bathrooms. The 3x6m pool and the large terraces in the garden and pool area will allow you to enjoy the sun and the Costa Blanca climate throughout the year. In addition, the villa has a solarium and a large parking area. This beautiful villa, located 50 meters from the La Marquesa golf course, apart from having clear and beautiful views and offering the tranquility of being in a quiet environment, it is only a few meters from the commercial center with shops, supermarket, bars and international restaurants. Just 5 minutes from the town of Rojales with all services and 15 minutes from the spectacular blue flag beaches of Guardamar del Segura. Live in a modern villa, enjoying golf, beach, climate and Mediterranean lifestyle! Nearest Airports: 35 minute drive to Alicante Airport and 45m to Murcia (Corvera) Airport.