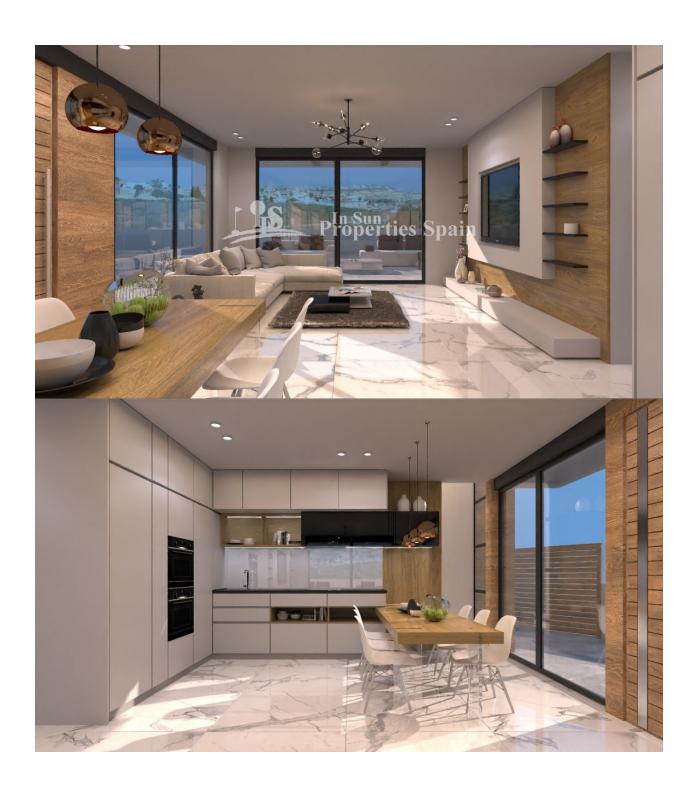

## **DESCRIPTION**

EXCLUSIVE VILLA IN ROJALES only 50m from La Marquesa golf course, with great views! This villa has 335 m2 of plot area, 433 m2 of built area, distributed in 3 floors, one of them being a semi-basement diaphanous of 126 m2. The villa has 3 bedrooms and 2 bathrooms. The 3x6m pool and the large terraces in the garden and pool area will allow you to enjoy the sun and the Costa Blanca climate throughout the year. In addition, the villa has a solarium and a large parking area. This beautiful villa, located 50 meters from the La Marquesa golf course, apart from having clear and beautiful views and offering the tranquility of being in a quiet environment, it is only a few meters from the commercial center with shops, supermarket, bars and international restaurants. Just 5 minutes from the town of Rojales with all services and 15 minutes from the spectacular blue flag beaches of Guardamar del Segura. Live in a modern villa, enjoying golf, beach, climate and Mediterranean lifestyle! Nearest Airports: 35 minute drive to Alicante Airport and 45m to Murcia (Corvera) Airport.