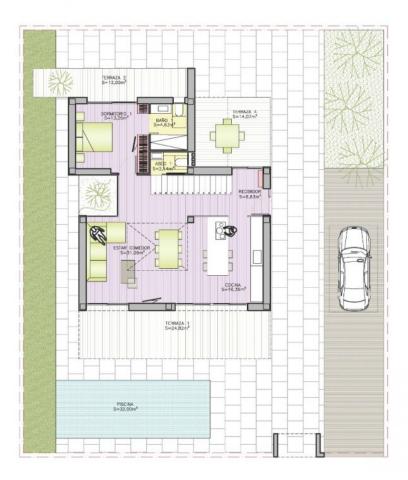

## PLANTA BAJA

ESCALA: 1/150

# 4 DORMITORIOS

# CUADRO DE SUPERFICIES SUPERFICIES CONSTRUIDAS

SUPERFICIE CONSTRUIDA PLANTA BAJA =  $107,45 \text{ m}^2$ SUPERFICIE ÚTIL PLANTA BAJA =  $74,10 \text{ m}^2$ SUPERFICIE TERRAZAS DE PLANTA BAJA =  $50,85 \text{ m}^2$ 

TOTAL CONSTRUIDA VIVIENDA TOTAL CONSTRUIDA TERRAZAS TOTAL CONSTRUIDA PISCINA

= 246,65 m<sup>2</sup> = 130,05 m<sup>2</sup> = 32,00 m<sup>2</sup>