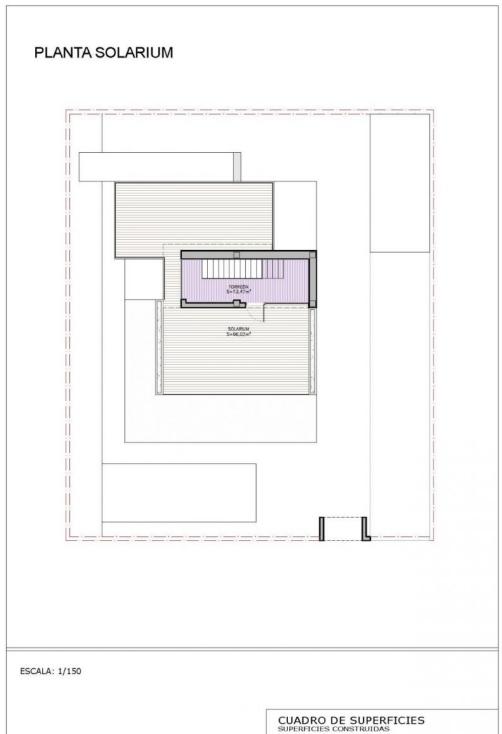

# 4 DORMITORIOS

SUPERFICIE CONSTRUIDA P. SOLARIUM

= 21,40 m<sup>2</sup> = 14,85 m<sup>2</sup> = 66,00 m<sup>2</sup>

SUPERFICIE ÚTIL P. SOLARIUM SUPERFICIE SOLARIUM

TOTAL CONSTRUIDA VIVIENDA TOTAL CONSTRUIDA TERRAZAS TOTAL CONSTRUIDA PISCINA

= 246,65 m<sup>2</sup> = 130,05 m<sup>2</sup>

= 32,00 m<sup>2</sup>

"OUR EXPERIENCE IS YOUR GUARANTEE"