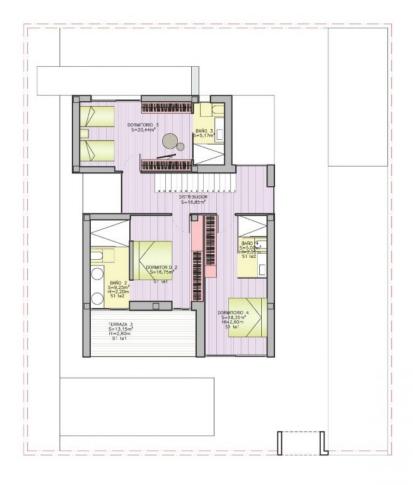

## PLANTA PRIMERA

ESCALA: 1/150

# 4 DORMITORIOS

# CUADRO DE SUPERFICIES SUPERFICIES CONSTRUIDAS

SUPERFICIE CONSTRUIDA P. PRIMERA SUPERFICIE ÚTIL P. PRIMERA SUPERFICIE TERRAZAS DE P. PRIMERA

= 117,80 m<sup>2</sup> = 91,80 m<sup>2</sup> = 13,15 m<sup>2</sup>

TOTAL CONSTRUIDA VIVIENDA TOTAL CONSTRUIDA TERRAZAS TOTAL CONSTRUIDA PISCINA

= 246,65 m<sup>2</sup> = 130,05 m<sup>2</sup>

= 32,00 m<sup>2</sup>