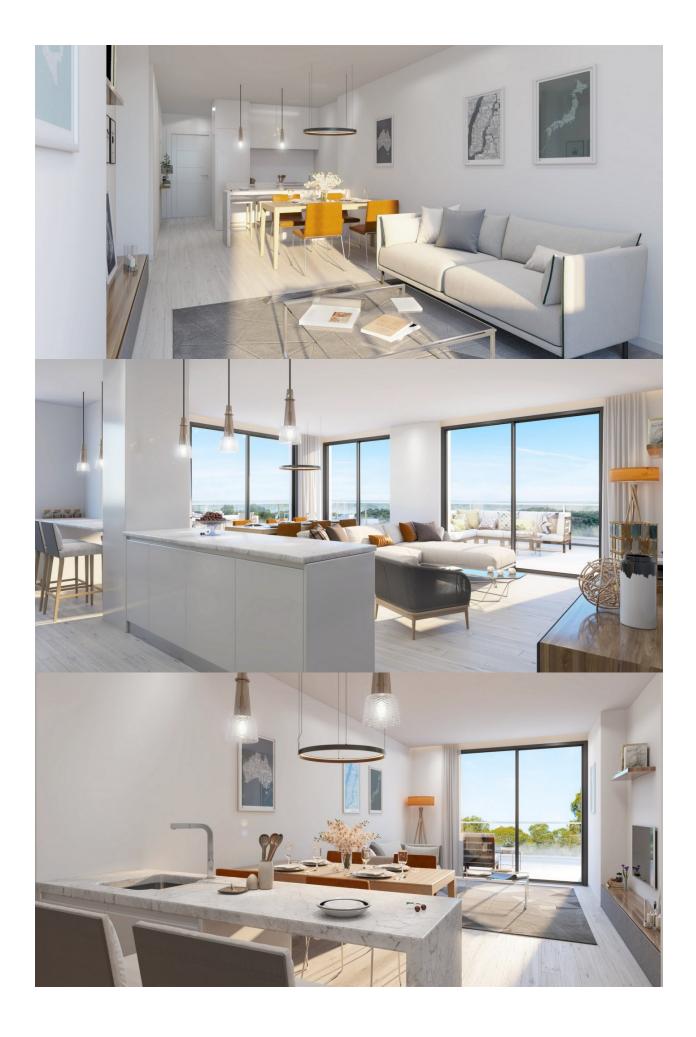

#### **DESCRIPTION**

NEW BUILD KEY READY FANTASTIC RESIDENTIAL APARTMENTS IN PLAYA FLAMENCA - 500m away from the sea. This 74m2 apartment consists of 2 bedrooms, 2 bathrooms and 16m2 private terrace. The residential has lovely communal pools and gardens with Jacuzzis. All apartments come with a parking space and a storage room included in the price. By a well established developer the residential is located just 500m away from the sea in the popular area of Playa Flamenca within walking distance to all services like supermarkets, bars and restaurants. The shopping centre Zenia Boulevard is only 1km away and there are several golf courses like Villamartin, Campoamor within 5 km making this residential an ideal location for holidays or permanent living. Nearest Airports: Murcia and Alicante 50 minutes away.

# **VIEWS**

• Panoramic views