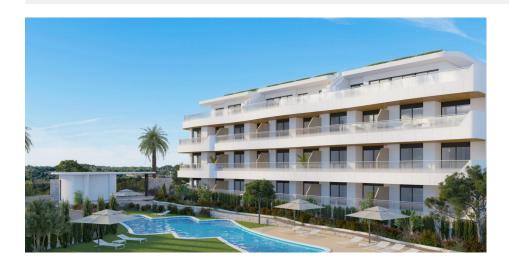

#### **DESCRIPTION**

NEW BUILD KEY READY FANTASTIC RESIDENTIAL APARTMENTS IN PLAYA FLAMENCA - 500m away from the sea. This 74m2 apartment consists of 2 bedrooms, 2 bathrooms and 16m2 private terrace. The residential has lovely communal pools and gardens with Jacuzzis. All apartments come with a parking space and a storage room included in the price. By a well established developer the residential is located just 500m away from the sea in the popular area of Playa Flamenca within walking distance to all services like supermarkets, bars and restaurants. The shopping centre Zenia Boulevard is only 1km away and there are several golf courses like Villamartin, Campoamor within 5 km making this residential an ideal location for holidays or permanent living. Nearest Airports: Murcia and Alicante 50 minutes away.

# GARDEN AND TERRACES

- Open terrace
- Fruit trees
- Fenced
- Communal Garden