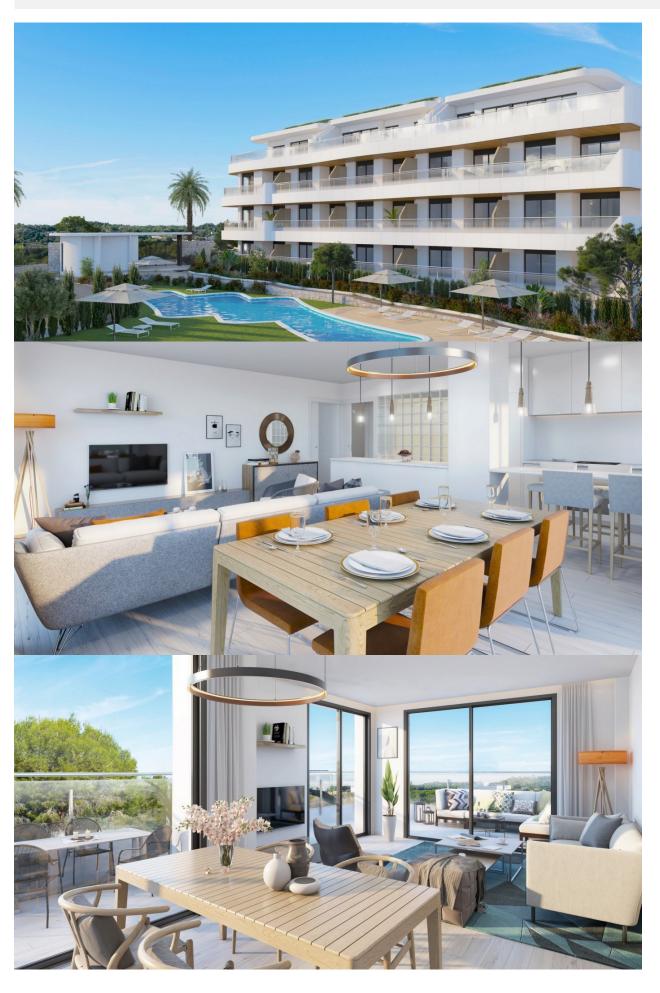

#### **DESCRIPTION**

NEW BUILD KEY READY FANTASTIC RESIDENTIAL APARTMENTS IN PLAYA FLAMENCA - 500m away from the sea. This 74m2 apartment consists of 2 bedrooms, 2 bathrooms and 16m2 private terrace. The residential has lovely communal pools and gardens with Jacuzzis. All apartments come with a parking space and a storage room included in the price. By a well established developer the residential is located just 500m away from the sea in the popular area of Playa Flamenca within walking distance to all services like supermarkets, bars and restaurants. The shopping centre Zenia Boulevard is only 1km away and there are several golf courses like Villamartin, Campoamor within 5 km making this residential an ideal location for holidays or permanent living. Nearest Airports: Murcia and Alicante 50 minutes away.

# **AIRCONDITIONING**

**KITCHEN** 

• Open kitchen

Central airconditioning

## **EXTRA**

- Outdoor jacuzzi
- Reinforced door
- Double glazed windows
- Storage room
- Lift

"OUR EXPERIENCE IS YOUR GUARANTEE"