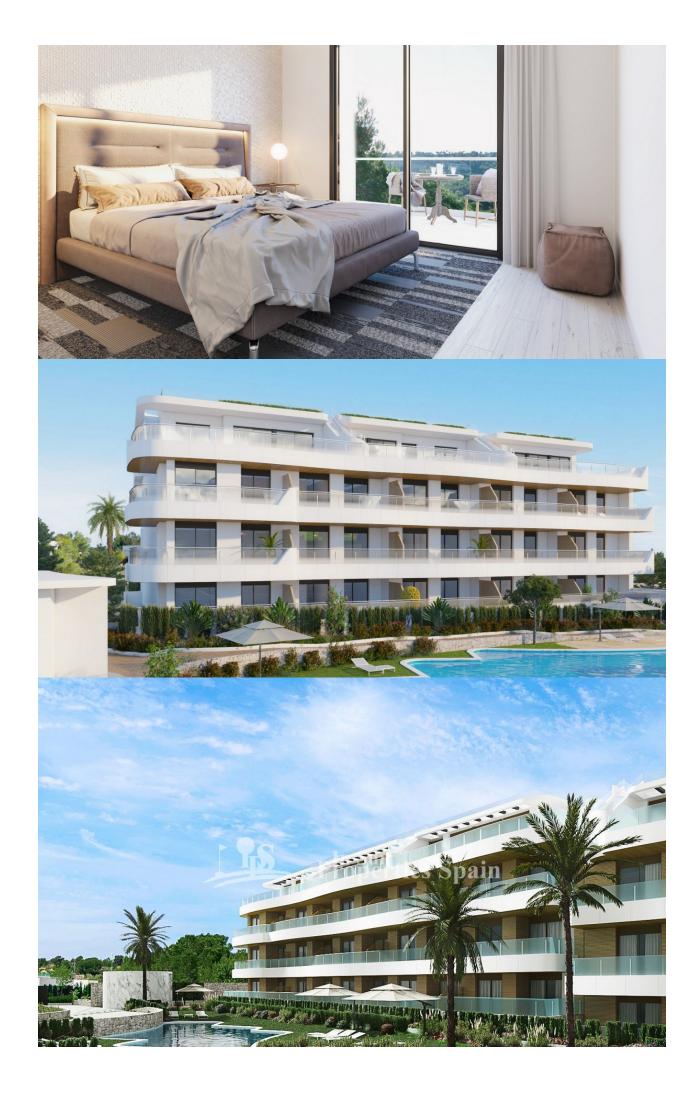

#### **DESCRIPTION**

NEW BUILD KEY READY FANTASTIC RESIDENTIAL APARTMENTS IN PLAYA FLAMENCA - 500m away from the sea. This 74m2 apartment consists of 2 bedrooms, 2 bathrooms and 16m2 private terrace. The residential has lovely communal pools and gardens with Jacuzzis. All apartments come with a parking space and a storage room included in the price. By a well established developer the residential is located just 500m away from the sea in the popular area of Playa Flamenca within walking distance to all services like supermarkets, bars and restaurants. The shopping centre Zenia Boulevard is only 1km away and there are several golf courses like Villamartin, Campoamor within 5 km making this residential an ideal location for holidays or permanent living. Nearest Airports: Murcia and Alicante 50 minutes away.

# GARDEN AND TERRACES

- Open terrace
- Fruit trees
- Fenced
- Communal Garden

## **EXTRA**

- Outdoor jacuzzi
- Reinforced door
- Double glazed windows
- Storage room
- Lift

"OUR EXPERIENCE IS YOUR GUARANTEE"