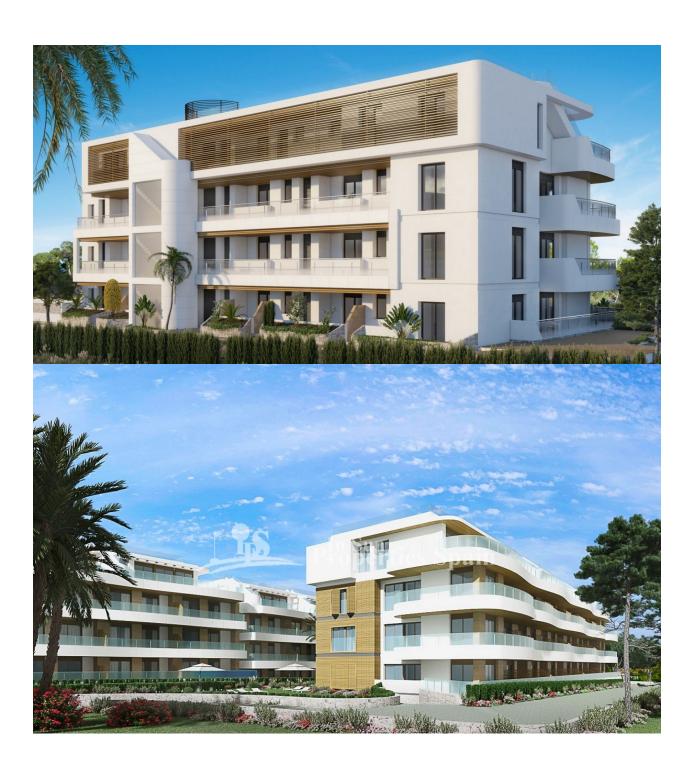

#### **DESCRIPTION**

NEW BUILD KEY READY FANTASTIC RESIDENTIAL APARTMENTS IN PLAYA FLAMENCA - 500m away from the sea. This 74m2 apartment consists of 2 bedrooms, 2 bathrooms and 16m2 private terrace. The residential has lovely communal pools and gardens with Jacuzzis. All apartments come with a parking space and a storage room included in the price. By a well established developer the residential is located just 500m away from the sea in the popular area of Playa Flamenca within walking distance to all services like supermarkets, bars and restaurants. The shopping centre Zenia Boulevard is only 1km away and there are several golf courses like Villamartin, Campoamor within 5 km making this residential an ideal location for holidays or permanent living. Nearest Airports: Murcia and Alicante 50 minutes away.