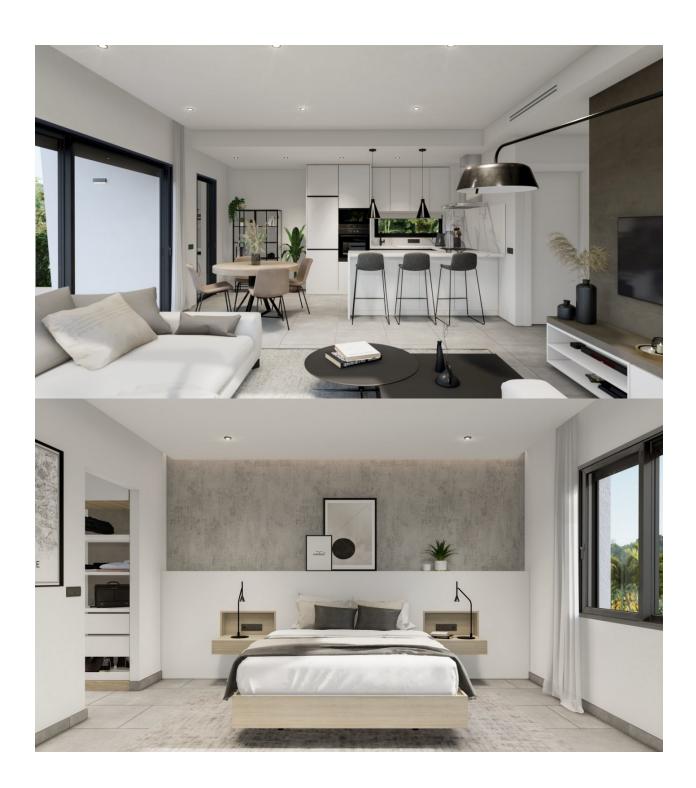

#### **KITCHEN**

- Open kitchen
- Equipped kitchen
- Granite countertop

#### **EXTRA**

- Built in wardrobes
- Alarm
- · Reinforced door
- Double glazed windows
- Storage room