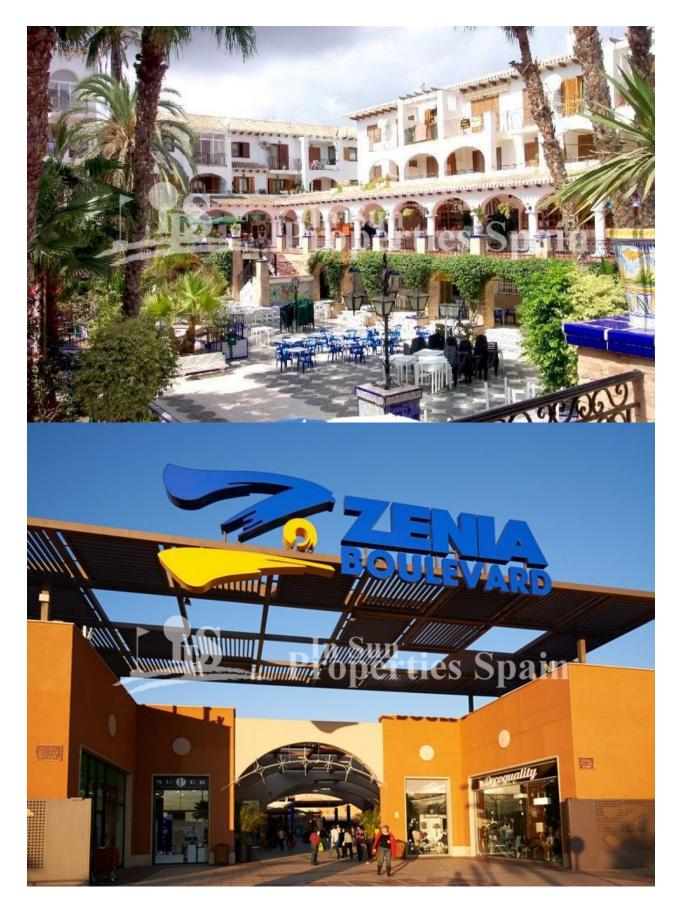

#### **DESCRIPTION**

BEAUTIFUL MEDITERRANEAN VILLA, DETACHED, IN PUNTA PRIMA, ORIHUELA COSTA, only 900m from the sea. This superb modern design 139m2 detached villa is built on a plot of 310m2 and is situated in La Ciñuelica, Punta Prima, Orihuela Costa. The villa consists of 3 bedrooms, 2 bathrooms, a 26m2 terrace, a 49m2 solarium, private pool, garden and parking. It is in walking distance to all amenities; restaurants, supermarkets, bus stop and a pharmacy. With the city of Torrevieja, the hospital of Torrevieja and the Zenia Boulevard shopping centre only 3 km away, and the golf courses of Orihuela Costa just a short drive away, make this an ideal location to establish the centre of your holidays or to live all year round. Enjoy 300 days of sunshine a year with an average annual temperature of 20°C. Nearest Airports: Both Alicante and Murcia (Corvera) Airports are 45 minutes drive away.