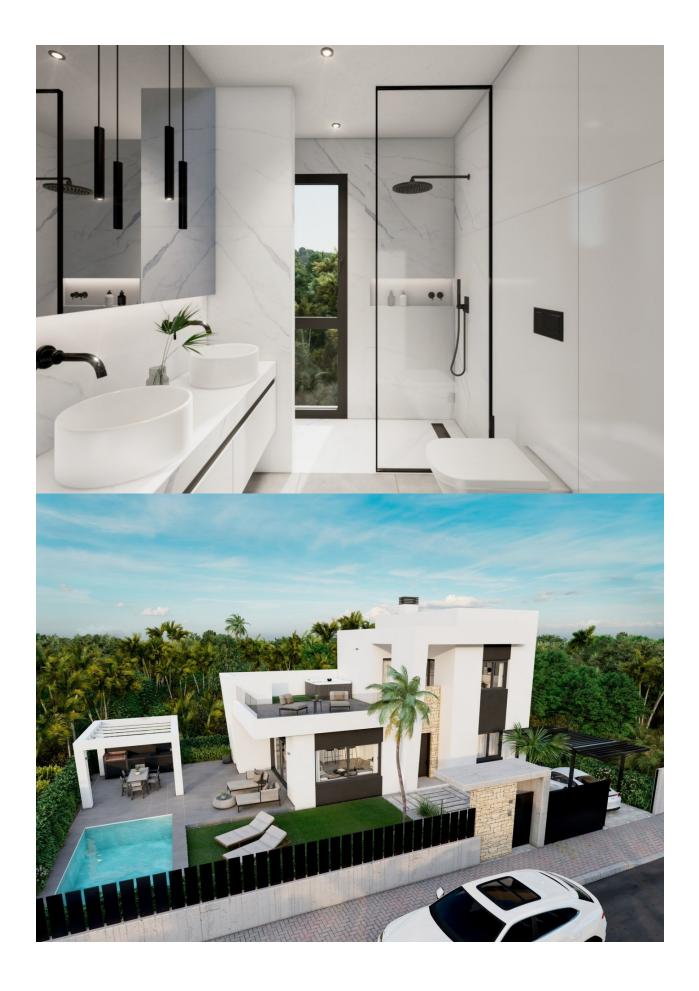

#### **DESCRIPTION**

BEAUTIFUL MEDITERRANEAN VILLA, DETACHED, IN PUNTA PRIMA, ORIHUELA COSTA, only 900m from the sea. This superb modern design 139m2 detached villa is built on a plot of 310m2 and is situated in La Ciñuelica, Punta Prima, Orihuela Costa. The villa consists of 3 bedrooms, 2 bathrooms, a 26m2 terrace, a 49m2 solarium, private pool, garden and parking. It is in walking distance to all amenities; restaurants, supermarkets, bus stop and a pharmacy. With the city of Torrevieja, the hospital of Torrevieja and the Zenia Boulevard shopping centre only 3 km away, and the golf courses of Orihuela Costa just a short drive away, make this an ideal location to establish the centre of your holidays or to live all year round. Enjoy 300 days of sunshine a year with an average annual temperature of 20°C. Nearest Airports: Both Alicante and Murcia (Corvera) Airports are 45 minutes drive away.

### Airport: 70 Km

- Storage
- Bathroom en-suite

MAIN LIVING AREA