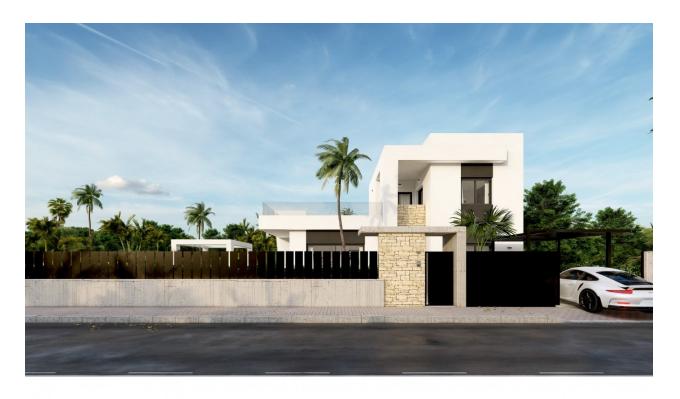

#### **ORIHUELA COSTA (PUNTA PRIMA)**

| INFO            |                                 |
|-----------------|---------------------------------|
| PRICE:          | 750.000 €                       |
| PROPERTY TYPE:  | Villa                           |
| CITY:           | Orihuela Costa<br>(Punta Prima) |
| BEDROOMS:       | 3                               |
| Bathrooms:      | 2                               |
| Build ( m2 ):   | 139                             |
| Plot ( m2 ):    | 310                             |
| Terrace ( m2 ): | 78                              |
| Year:           | -                               |
| Floor:          | -                               |
| Old price       | -                               |

#### **DESCRIPTION**

BEAUTIFUL MEDITERRANEAN VILLA, DETACHED, IN PUNTA PRIMA, ORIHUELA COSTA, only 900m from the sea. This superb modern design 139m2 detached villa is built on a plot of 310m2 and is situated in La Ciñuelica, Punta Prima, Orihuela Costa. The villa consists of 3 bedrooms, 2 bathrooms, a 26m2 terrace, a 49m2 solarium, private pool, garden and parking. It is in walking distance to all amenities; restaurants, supermarkets, bus stop and a pharmacy. With the city of Torrevieja, the hospital of Torrevieja and the Zenia Boulevard shopping centre only 3 km away, and the golf courses of Orihuela Costa just a short drive away, make this an ideal location to establish the centre of your holidays or to live all year round. Enjoy 300 days of sunshine a year with an average annual temperature of 20°C. Nearest Airports: Both Alicante and Murcia (Corvera) Airports are 45 minutes drive away.