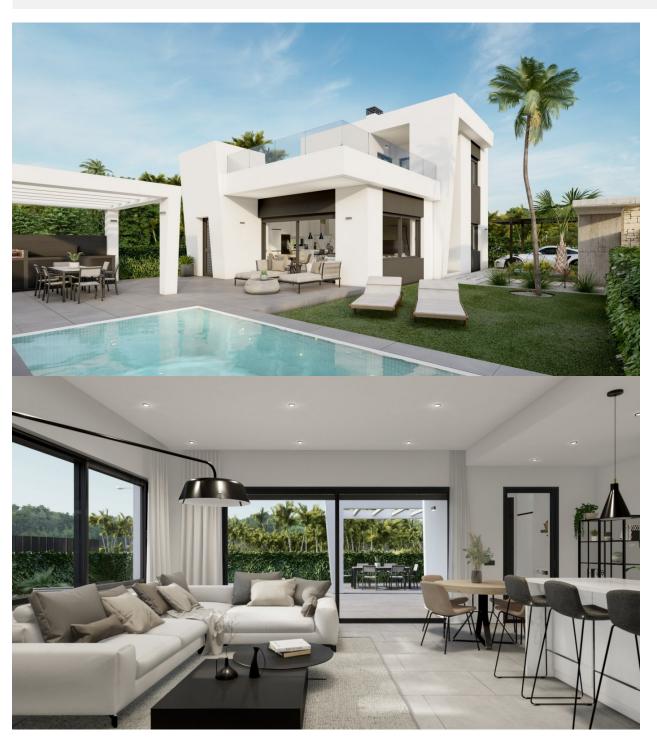

#### **DESCRIPTION**

BEAUTIFUL MEDITERRANEAN VILLA, DETACHED, IN PUNTA PRIMA, ORIHUELA COSTA, only 900m from the sea. This superb modern design 139m2 detached villa is built on a plot of 310m2 and is situated in La Ciñuelica, Punta Prima, Orihuela Costa. The villa consists of 3 bedrooms, 2 bathrooms, a 26m2 terrace, a 49m2 solarium, private pool, garden and parking. It is in walking distance to all amenities; restaurants, supermarkets, bus stop and a pharmacy. With the city of Torrevieja, the hospital of Torrevieja and the Zenia Boulevard shopping centre only 3 km away, and the golf courses of Orihuela Costa just a short drive away, make this an ideal location to establish the centre of your holidays or to live all year round. Enjoy 300 days of sunshine a year with an average annual temperature of 20°C. Nearest Airports: Both Alicante and Murcia (Corvera) Airports are 45 minutes drive away.

#### **GARDEN AND TERRACES**

- Covered terrace
- Open terrace
- Automatic watering system
- Landscaped
- Fenced
- Stone walls
- Private garden