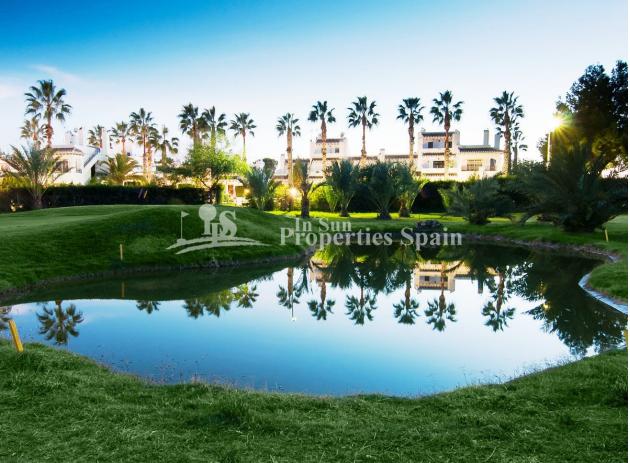

#### **DESCRIPTION**

BEAUTIFUL MEDITERRANEAN VILLA, DETACHED, IN PUNTA PRIMA, ORIHUELA COSTA, only 900m from the sea. This superb modern design 139m2 detached villa is built on a plot of 310m2 and is situated in La Ciñuelica, Punta Prima, Orihuela Costa. The villa consists of 3 bedrooms, 2 bathrooms, a 26m2 terrace, a 49m2 solarium, private pool, garden and parking. It is in walking distance to all amenities; restaurants, supermarkets, bus stop and a pharmacy. With the city of Torrevieja, the hospital of Torrevieja and the Zenia Boulevard shopping centre only 3 km away, and the golf courses of Orihuela Costa just a short drive away, make this an ideal location to establish the centre of your holidays or to live all year round. Enjoy 300 days of sunshine a year with an average annual temperature of 20°C. Nearest Airports: Both Alicante and Murcia (Corvera) Airports are 45 minutes drive away.