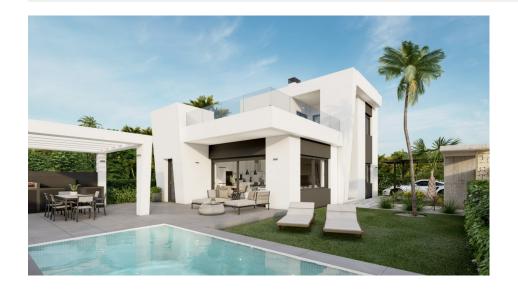

#### **DESCRIPTION**

BEAUTIFUL MEDITERRANEAN VILLA, DETACHED, IN PUNTA PRIMA, ORIHUELA COSTA, only 900m from the sea. This superb modern design 139m2 detached villa is built on a plot of 310m2 and is situated in La Ciñuelica, Punta Prima, Orihuela Costa. The villa consists of 3 bedrooms, 2 bathrooms, a 26m2 terrace, a 49m2 solarium, private pool, garden and parking. It is in walking distance to all amenities; restaurants, supermarkets, bus stop and a pharmacy. With the city of Torrevieja, the hospital of Torrevieja and the Zenia Boulevard shopping centre only 3 km away, and the golf courses of Orihuela Costa just a short drive away, make this an ideal location to establish the centre of your holidays or to live all year round. Enjoy 300 days of sunshine a year with an average annual temperature of 20°C. Nearest Airports: Both Alicante and Murcia (Corvera) Airports are 45 minutes drive away.