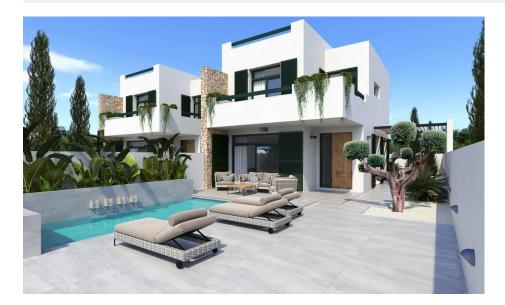

### DESCRIPTION

LAST UNIT AVAILABLE - FANTASTIC VILLA, SEMI DETACHED, IN DAYA NUEVA - \*Air conditioning included if purchase before 15 Feb 2025. This 140m2 semi-detached villa consists of living/dining room with fireplace, an open plan kitchen, 3 bedrooms, 3 bathrooms, a 40m2 terrace and both a private and communal pool. Daya Nueva is the perfect combination between a relaxing and comfortable rural lifestyle and the vibrant coastal areas of the Costa Blanca. Situated close to all services, this villa is located in a typical Spanish town of Vega Baja, south of Alicante, offering sun and tranquility throughout the year. With its easy access to the A37 that connects Alicante with Cartagena and its proximity to all the coastal towns, Daya Nueva has become a perfect place of residence both to enjoy your holidays and to live. For golf enthusiast there are some great golf courses nearby at La Finca (Algorfa) and la Marguesa in (Ciudad Quesada). Distance to the beach 13 km, distance to the airport 40 km, distance to golf 8km This is the last unit available do do not miss this unique opportunity to acquire the last villa in this exclusive development. Contact us now and secure your villa before it is too late.

## DAYA NUEVA

| STYLE              | VIEWS           | AIRCONDITIONING                                                                            | DISTANCE TO :                    |
|--------------------|-----------------|--------------------------------------------------------------------------------------------|----------------------------------|
| • Modern           | Panoramic views | Central airconditioning                                                                    | Beach : +10 Km<br>Airport: 40 Km |
| PARKING            | KITCHEN         | GARDEN AND                                                                                 | EXTRA                            |
| Parking no Cars: 1 | Open kitchen    | <ul> <li>Open terrace</li> <li>Fruit trees</li> <li>Play Ground</li> <li>Fenced</li> </ul> | Reinforced door                  |