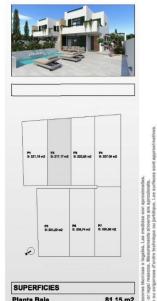

# REF: # 9521

| INFO            |                          |  |
|-----------------|--------------------------|--|
| PRICE:          | 359.000 €                |  |
| PROPERTY TYPE:  | Villa (Semi<br>detached) |  |
| CITY:           | Daya Nueva               |  |
| BEDROOMS:       | 3                        |  |
| Bathrooms:      | 3                        |  |
| Build ( m2 ):   | 140                      |  |
| Plot ( m2 ):    | 217                      |  |
| Terrace ( m2 ): | 19                       |  |
| Year:           | -                        |  |
| Floor:          | -                        |  |
| Old price       | -                        |  |

### DESCRIPTION

LAST UNIT AVAILABLE - FANTASTIC VILLA, SEMI DETACHED, IN DAYA NUEVA - \*Air conditioning included if purchase before 15 Feb 2025. This 140m2 semi-detached villa consists of living/dining room with fireplace, an open plan kitchen, 3 bedrooms, 3 bathrooms, a 40m2 terrace and both a private and communal pool. Daya Nueva is the perfect combination between a relaxing and comfortable rural lifestyle and the vibrant coastal areas of the Costa Blanca. Situated close to all services, this villa is located in a typical Spanish town of Vega Baja, south of Alicante, offering sun and tranquility throughout the year. With its easy access to the A37 that connects Alicante with Cartagena and its proximity to all the coastal towns, Daya Nueva has become a perfect place of residence both to enjoy your holidays and to live. For golf enthusiast there are some great golf courses nearby at La Finca (Algorfa) and la Marguesa in (Ciudad Quesada). Distance to the beach 13 km, distance to the airport 40 km, distance to golf 8km This is the last unit available do do not miss this unique opportunity to acquire the last villa in this exclusive development. Contact us now and secure your villa before it is too late.