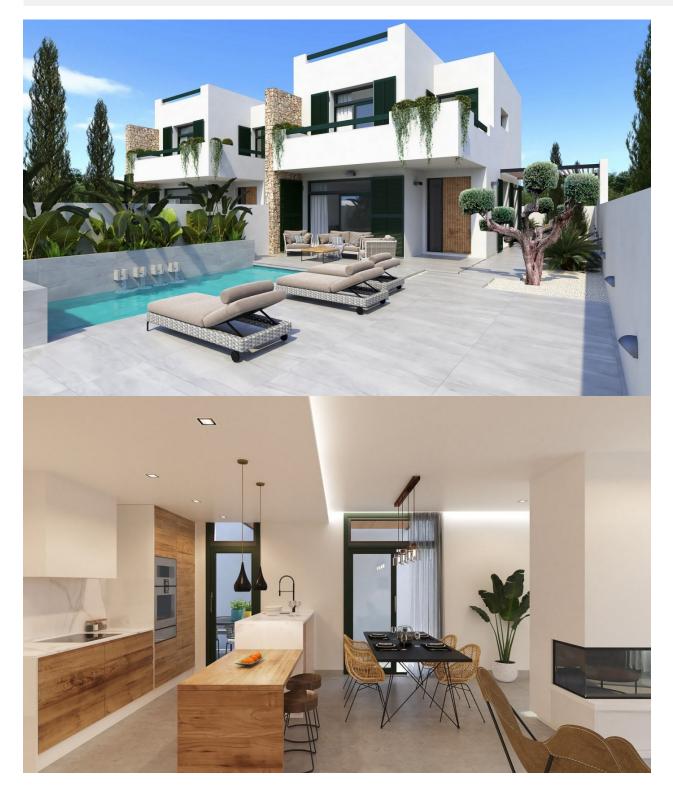

### DESCRIPTION

LAST UNIT AVAILABLE - FANTASTIC VILLA, SEMI DETACHED, IN DAYA NUEVA - \*Air conditioning included if purchase before 15 Feb 2025. This 140m2 semi-detached villa consists of living/dining room with fireplace, an open plan kitchen, 3 bedrooms, 3 bathrooms, a 40m2 terrace and both a private and communal pool. Daya Nueva is the perfect combination between a relaxing and comfortable rural lifestyle and the vibrant coastal areas of the Costa Blanca. Situated close to all services, this villa is located in a typical Spanish town of Vega Baja, south of Alicante, offering sun and tranquility throughout the year. With its easy access to the A37 that connects Alicante with Cartagena and its proximity to all the coastal towns, Daya Nueva has become a perfect place of residence both to enjoy your holidays and to live. For golf enthusiast there are some great golf courses nearby at La Finca (Algorfa) and la Marguesa in (Ciudad Quesada). Distance to the beach 13 km, distance to the airport 40 km, distance to golf 8km This is the last unit available do do not miss this unique opportunity to acquire the last villa in this exclusive development. Contact us now and secure your villa before it is too late.

## DAYA NUEVA

| STYLE              | VIEWS           | AIRCONDITIONING                                                                            | DISTANCE TO :                    |
|--------------------|-----------------|--------------------------------------------------------------------------------------------|----------------------------------|
| • Modern           | Panoramic views | Central airconditioning                                                                    | Beach : +10 Km<br>Airport: 40 Km |
| PARKING            | KITCHEN         | GARDEN AND                                                                                 | EXTRA                            |
| Parking no Cars: 1 | Open kitchen    | <ul> <li>Open terrace</li> <li>Fruit trees</li> <li>Play Ground</li> <li>Fenced</li> </ul> | Reinforced door                  |