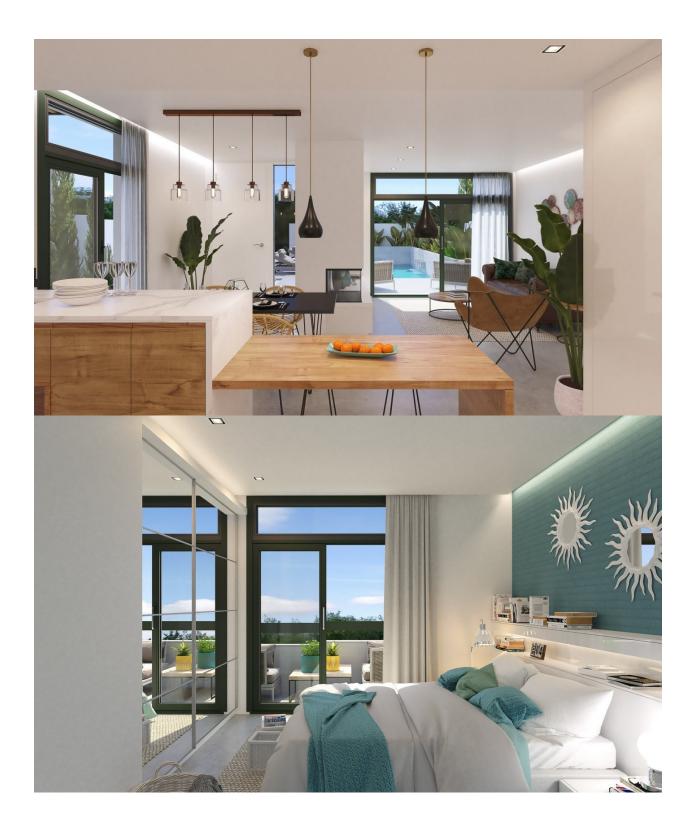

### DESCRIPTION

LAST UNIT AVAILABLE - FANTASTIC VILLA, SEMI DETACHED, IN DAYA NUEVA - \*Air conditioning included if purchase before 15 Feb 2025. This 140m2 semi-detached villa consists of living/dining room with fireplace, an open plan kitchen, 3 bedrooms, 3 bathrooms, a 40m2 terrace and both a private and communal pool. Daya Nueva is the perfect combination between a relaxing and comfortable rural lifestyle and the vibrant coastal areas of the Costa Blanca. Situated close to all services, this villa is located in a typical Spanish town of Vega Baja, south of Alicante, offering sun and tranquility throughout the year. With its easy access to the A37 that connects Alicante with Cartagena and its proximity to all the coastal towns, Daya Nueva has become a perfect place of residence both to enjoy your holidays and to live. For golf enthusiast there are some great golf courses nearby at La Finca (Algorfa) and la Marguesa in (Ciudad Quesada). Distance to the beach 13 km, distance to the airport 40 km, distance to golf 8km This is the last unit available do do not miss this unique opportunity to acquire the last villa in this exclusive development. Contact us now and secure your villa before it is too late.

## DAYA NUEVA

| STYLE              | VIEWS           | AIRCONDITIONING                                                                            | DISTANCE TO :                    |
|--------------------|-----------------|--------------------------------------------------------------------------------------------|----------------------------------|
| • Modern           | Panoramic views | Central airconditioning                                                                    | Beach : +10 Km<br>Airport: 40 Km |
| PARKING            | KITCHEN         | GARDEN AND                                                                                 | EXTRA                            |
| Parking no Cars: 1 | Open kitchen    | <ul> <li>Open terrace</li> <li>Fruit trees</li> <li>Play Ground</li> <li>Fenced</li> </ul> | Reinforced door                  |