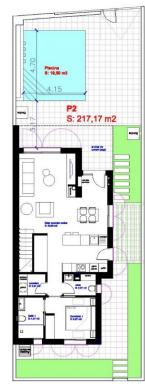

# REF: # 9521

| INFO            |                          |  |
|-----------------|--------------------------|--|
| PRICE:          | 359.000 €                |  |
| PROPERTY TYPE:  | Villa (Semi<br>detached) |  |
| CITY:           | Daya Nueva               |  |
| BEDROOMS:       | 3                        |  |
| Bathrooms:      | 3                        |  |
| Build ( m2 ):   | 140                      |  |
| Plot ( m2 ):    | 217                      |  |
| Terrace ( m2 ): | 19                       |  |
| Year:           | -                        |  |
| Floor:          | -                        |  |
| Old price       | -                        |  |

# PROPERTY GALLERY

Planta baja

"OUR EXPERIENCE IS YOUR GUARANTEE"