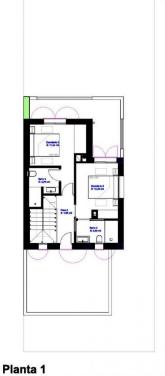

### DESCRIPTION

LAST UNIT AVAILABLE - FANTASTIC VILLA, SEMI DETACHED, IN DAYA NUEVA - \*Air conditioning included if purchase before 15 Feb 2025. This 140m2 semi-detached villa consists of living/dining room with fireplace, an open plan kitchen, 3 bedrooms, 3 bathrooms, a 40m2 terrace and both a private and communal pool. Daya Nueva is the perfect combination between a relaxing and comfortable rural lifestyle and the vibrant coastal areas of the Costa Blanca. Situated close to all services, this villa is located in a typical Spanish town of Vega Baja, south of Alicante, offering sun and tranquility throughout the year. With its easy access to the A37 that connects Alicante with Cartagena and its proximity to all the coastal towns, Daya Nueva has become a perfect place of residence both to enjoy your holidays and to live. For golf enthusiast there are some great golf courses nearby at La Finca (Algorfa) and la Marguesa in (Ciudad Quesada). Distance to the beach 13 km, distance to the airport 40 km, distance to golf 8km This is the last unit available do do not miss this unique opportunity to acquire the last villa in this exclusive development. Contact us now and secure your villa before it is too late.

# PROPERTY GALLERY

Planta baja

"OUR EXPERIENCE IS YOUR GUARANTEE"