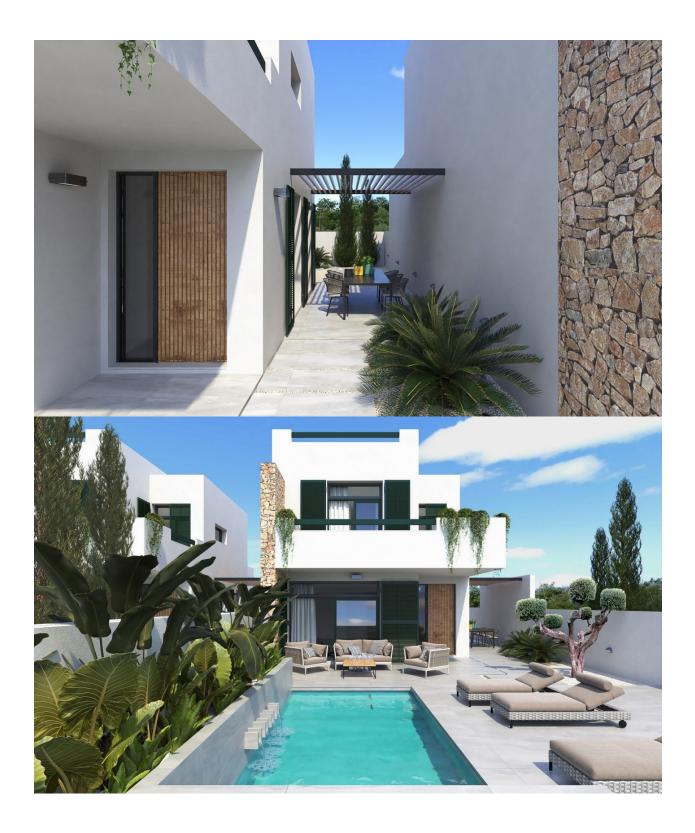

### DESCRIPTION

LAST UNIT AVAILABLE - FANTASTIC VILLA, SEMI DETACHED, IN DAYA NUEVA - \*Air conditioning included if purchase before 15 Feb 2025. This 140m2 semi-detached villa consists of living/dining room with fireplace, an open plan kitchen, 3 bedrooms, 3 bathrooms, a 40m2 terrace and both a private and communal pool. Daya Nueva is the perfect combination between a relaxing and comfortable rural lifestyle and the vibrant coastal areas of the Costa Blanca. Situated close to all services, this villa is located in a typical Spanish town of Vega Baja, south of Alicante, offering sun and tranquility throughout the year. With its easy access to the A37 that connects Alicante with Cartagena and its proximity to all the coastal towns, Daya Nueva has become a perfect place of residence both to enjoy your holidays and to live. For golf enthusiast there are some great golf courses nearby at La Finca (Algorfa) and la Marguesa in (Ciudad Quesada). Distance to the beach 13 km, distance to the airport 40 km, distance to golf 8km This is the last unit available do do not miss this unique opportunity to acquire the last villa in this exclusive development. Contact us now and secure your villa before it is too late.

## DAYA NUEVA

| STYLE              | VIEWS           | AIRCONDITIONING                                                                            | DISTANCE TO :                    |
|--------------------|-----------------|--------------------------------------------------------------------------------------------|----------------------------------|
| • Modern           | Panoramic views | Central airconditioning                                                                    | Beach : +10 Km<br>Airport: 40 Km |
| PARKING            | KITCHEN         | GARDEN AND                                                                                 | EXTRA                            |
| Parking no Cars: 1 | Open kitchen    | <ul> <li>Open terrace</li> <li>Fruit trees</li> <li>Play Ground</li> <li>Fenced</li> </ul> | Reinforced door                  |