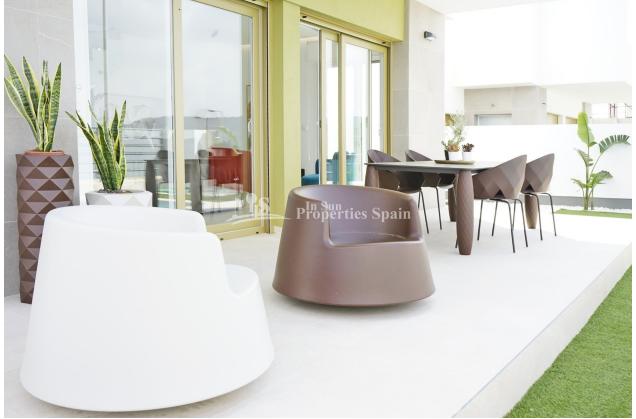

## DESCRIPTION

**REF: # 9505** 

BEAUTIFUL VILLA IN VISTABELLA GOLF COURSE with private pool. This ??140m2 villa consists of two levels; on the ground floor you have the living room/dining room/kitchen of 35m2, 1 bedroom, 1 bathroom, a storage room, a 16.60m2 terrace and a private pool. On the upper floor you have 2 bedrooms, 2 bathrooms and a terrace of 11.10m2. The complex has all the local amenities such as shops, bars, restaurants and the club house less than 5 minutes walk away. You can enjoy excellent sports facilities such as paddle tennis, bowling and championship golf courses. Close to the towns of San Miguel de Salinas and Los Montesinos, which are a five minute drive away and the blue flag beaches of Guardamar are just a 15 minute drive away. Alicante Airport is 35 minutes away and Murcia (Corvera) Airport 30 minutes away.

## **ENERGETIC CERTIFIED**

| STYLE                                                                   | VIEWS                                                                                                                | AIRCONDITIONING                                    | DISTANCE TO :                    |
|-------------------------------------------------------------------------|----------------------------------------------------------------------------------------------------------------------|----------------------------------------------------|----------------------------------|
| Modern                                                                  | Panoramic views                                                                                                      | Central airconditioning                            | Beach : +10 Km<br>Airport: 60 Km |
| PARKING                                                                 | MAIN LIVING AREA                                                                                                     | FLOARING                                           | KITCHEN                          |
| Parking no Cars: 1                                                      | Bathroom en-suite                                                                                                    | <ul><li>Tile floors</li><li>Stone floors</li></ul> | Open kitchen                     |
| GARDEN AND<br>TERRACES                                                  | EXTRA                                                                                                                |                                                    |                                  |
| <ul><li> Open terrace</li><li> Fenced</li><li> Private garden</li></ul> | <ul> <li>Built in wardrobes</li> <li>Reinforced door</li> <li>Double glazed windows</li> <li>Storage room</li> </ul> |                                                    |                                  |