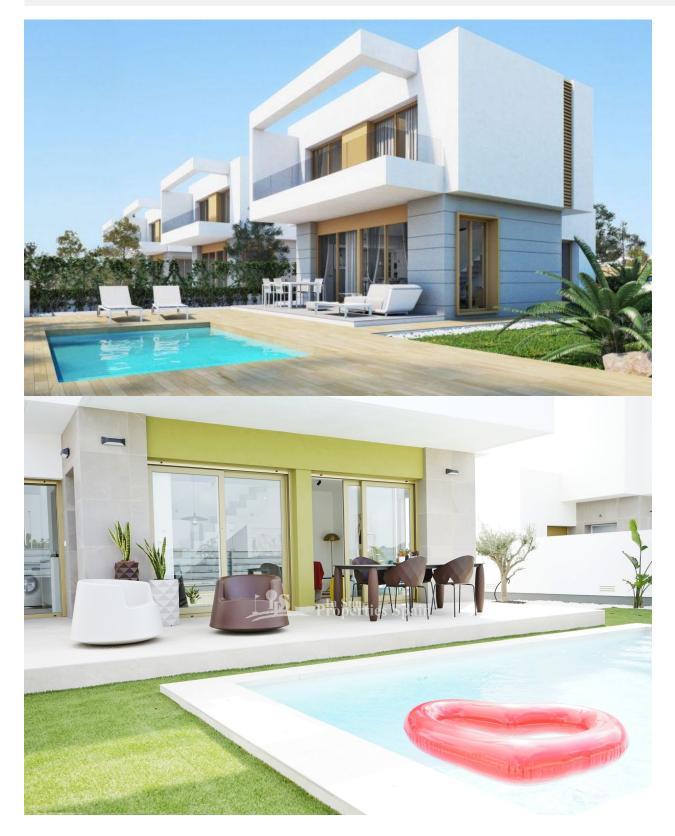

## DESCRIPTION

**REF: # 9505** 

BEAUTIFUL VILLA IN VISTABELLA GOLF COURSE with private pool. This ??140m2 villa consists of two levels; on the ground floor you have the living room/dining room/kitchen of 35m2, 1 bedroom, 1 bathroom, a storage room, a 16.60m2 terrace and a private pool. On the upper floor you have 2 bedrooms, 2 bathrooms and a terrace of 11.10m2. The complex has all the local amenities such as shops, bars, restaurants and the club house less than 5 minutes walk away. You can enjoy excellent sports facilities such as paddle tennis, bowling and championship golf courses. Close to the towns of San Miguel de Salinas and Los Montesinos, which are a five minute drive away and the blue flag beaches of Guardamar are just a 15 minute drive away. Alicante Airport is 35 minutes away and Murcia (Corvera) Airport 30 minutes away.