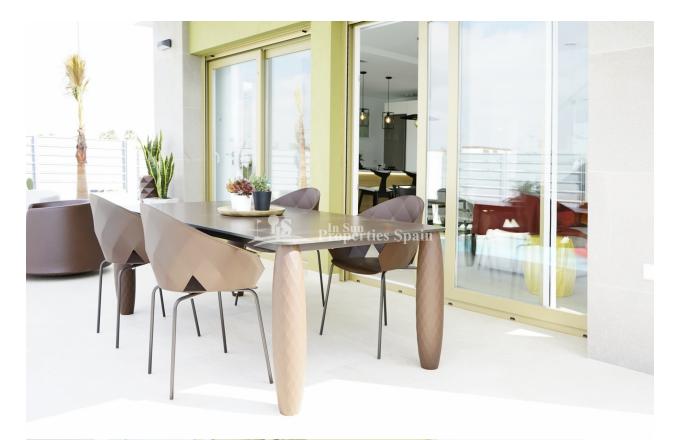

## DESCRIPTION

**REF: # 9505** 

BEAUTIFUL VILLA IN VISTABELLA GOLF COURSE with private pool. This ??140m2 villa consists of two levels; on the ground floor you have the living room/dining room/kitchen of 35m2, 1 bedroom, 1 bathroom, a storage room, a 16.60m2 terrace and a private pool. On the upper floor you have 2 bedrooms, 2 bathrooms and a terrace of 11.10m2. The complex has all the local amenities such as shops, bars, restaurants and the club house less than 5 minutes walk away. You can enjoy excellent sports facilities such as paddle tennis, bowling and championship golf courses. Close to the towns of San Miguel de Salinas and Los Montesinos, which are a five minute drive away and the blue flag beaches of Guardamar are just a 15 minute drive away. Alicante Airport is 35 minutes away and Murcia (Corvera) Airport 30 minutes away.

## **ENERGETIC CERTIFIED**

| STYLE                                                                   | VIEWS                                                                                                                | AIRCONDITIONING                                    | DISTANCE TO :                    |
|-------------------------------------------------------------------------|----------------------------------------------------------------------------------------------------------------------|----------------------------------------------------|----------------------------------|
| Modern                                                                  | Panoramic views                                                                                                      | Central airconditioning                            | Beach : +10 Km<br>Airport: 60 Km |
| PARKING                                                                 | MAIN LIVING AREA                                                                                                     | FLOARING                                           | KITCHEN                          |
| Parking no Cars: 1                                                      | Bathroom en-suite                                                                                                    | <ul><li>Tile floors</li><li>Stone floors</li></ul> | Open kitchen                     |
| GARDEN AND<br>TERRACES                                                  | EXTRA                                                                                                                |                                                    |                                  |
| <ul><li> Open terrace</li><li> Fenced</li><li> Private garden</li></ul> | <ul> <li>Built in wardrobes</li> <li>Reinforced door</li> <li>Double glazed windows</li> <li>Storage room</li> </ul> |                                                    |                                  |