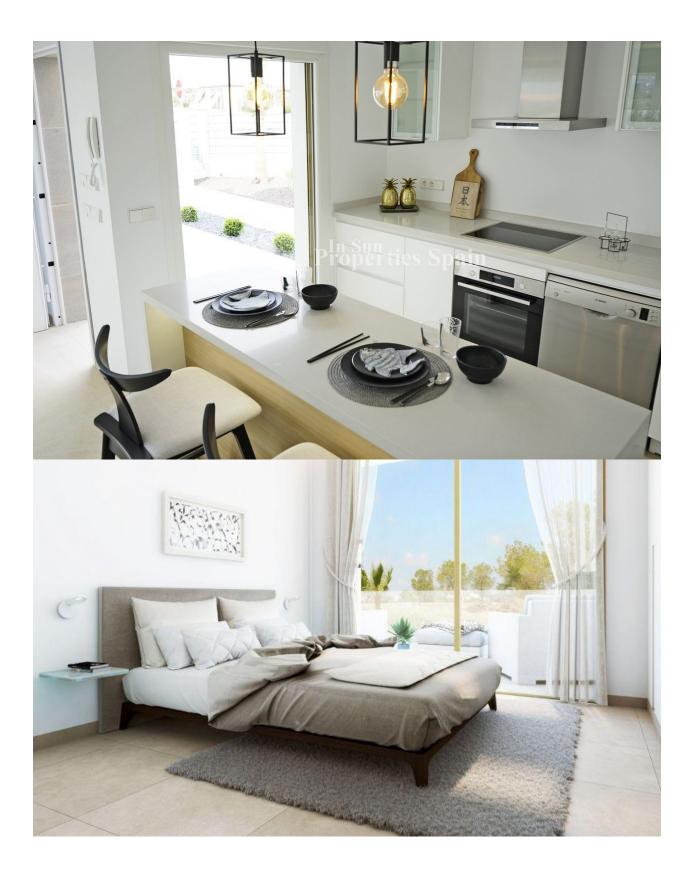

## DESCRIPTION

**REF: # 9505** 

BEAUTIFUL VILLA IN VISTABELLA GOLF COURSE with private pool. This ??140m2 villa consists of two levels; on the ground floor you have the living room/dining room/kitchen of 35m2, 1 bedroom, 1 bathroom, a storage room, a 16.60m2 terrace and a private pool. On the upper floor you have 2 bedrooms, 2 bathrooms and a terrace of 11.10m2. The complex has all the local amenities such as shops, bars, restaurants and the club house less than 5 minutes walk away. You can enjoy excellent sports facilities such as paddle tennis, bowling and championship golf courses. Close to the towns of San Miguel de Salinas and Los Montesinos, which are a five minute drive away and the blue flag beaches of Guardamar are just a 15 minute drive away. Alicante Airport is 35 minutes away and Murcia (Corvera) Airport 30 minutes away.

## **ENERGETIC CERTIFIED**

| STYLE                                                                   | VIEWS                                                                                                                | AIRCONDITIONING                                    | DISTANCE TO :                    |
|-------------------------------------------------------------------------|----------------------------------------------------------------------------------------------------------------------|----------------------------------------------------|----------------------------------|
| Modern                                                                  | Panoramic views                                                                                                      | Central airconditioning                            | Beach : +10 Km<br>Airport: 60 Km |
| PARKING                                                                 | MAIN LIVING AREA                                                                                                     | FLOARING                                           | KITCHEN                          |
| Parking no Cars: 1                                                      | Bathroom en-suite                                                                                                    | <ul><li>Tile floors</li><li>Stone floors</li></ul> | Open kitchen                     |
| GARDEN AND<br>TERRACES                                                  | EXTRA                                                                                                                |                                                    |                                  |
| <ul><li> Open terrace</li><li> Fenced</li><li> Private garden</li></ul> | <ul> <li>Built in wardrobes</li> <li>Reinforced door</li> <li>Double glazed windows</li> <li>Storage room</li> </ul> |                                                    |                                  |