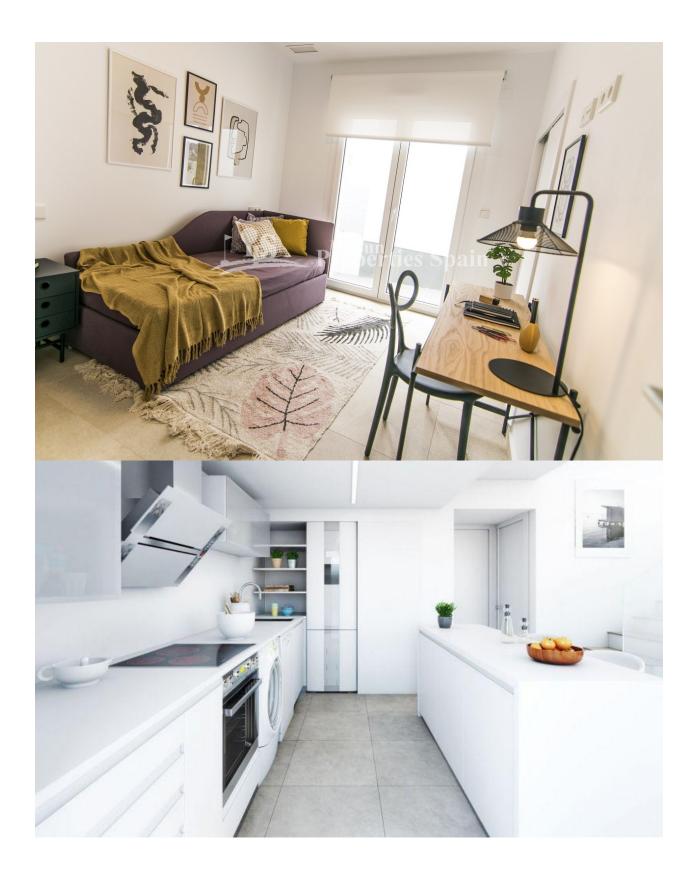

## DESCRIPTION

**REF: # 9505** 

BEAUTIFUL VILLA IN VISTABELLA GOLF COURSE with private pool. This ??140m2 villa consists of two levels; on the ground floor you have the living room/dining room/kitchen of 35m2, 1 bedroom, 1 bathroom, a storage room, a 16.60m2 terrace and a private pool. On the upper floor you have 2 bedrooms, 2 bathrooms and a terrace of 11.10m2. The complex has all the local amenities such as shops, bars, restaurants and the club house less than 5 minutes walk away. You can enjoy excellent sports facilities such as paddle tennis, bowling and championship golf courses. Close to the towns of San Miguel de Salinas and Los Montesinos, which are a five minute drive away and the blue flag beaches of Guardamar are just a 15 minute drive away. Alicante Airport is 35 minutes away and Murcia (Corvera) Airport 30 minutes away.

## **ENERGETIC CERTIFIED**

| STYLE                                                                   | VIEWS                                                                                                                | AIRCONDITIONING                                    | DISTANCE TO :                    |
|-------------------------------------------------------------------------|----------------------------------------------------------------------------------------------------------------------|----------------------------------------------------|----------------------------------|
| Modern                                                                  | Panoramic views                                                                                                      | Central airconditioning                            | Beach : +10 Km<br>Airport: 60 Km |
| PARKING                                                                 | MAIN LIVING AREA                                                                                                     | FLOARING                                           | KITCHEN                          |
| Parking no Cars: 1                                                      | Bathroom en-suite                                                                                                    | <ul><li>Tile floors</li><li>Stone floors</li></ul> | Open kitchen                     |
| GARDEN AND<br>TERRACES                                                  | EXTRA                                                                                                                |                                                    |                                  |
| <ul><li> Open terrace</li><li> Fenced</li><li> Private garden</li></ul> | <ul> <li>Built in wardrobes</li> <li>Reinforced door</li> <li>Double glazed windows</li> <li>Storage room</li> </ul> |                                                    |                                  |