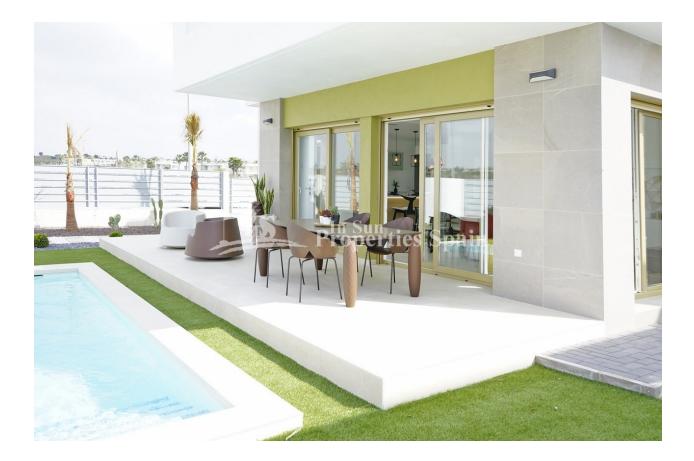

## DESCRIPTION

**REF: # 9505** 

BEAUTIFUL VILLA IN VISTABELLA GOLF COURSE with private pool. This ??140m2 villa consists of two levels; on the ground floor you have the living room/dining room/kitchen of 35m2, 1 bedroom, 1 bathroom, a storage room, a 16.60m2 terrace and a private pool. On the upper floor you have 2 bedrooms, 2 bathrooms and a terrace of 11.10m2. The complex has all the local amenities such as shops, bars, restaurants and the club house less than 5 minutes walk away. You can enjoy excellent sports facilities such as paddle tennis, bowling and championship golf courses. Close to the towns of San Miguel de Salinas and Los Montesinos, which are a five minute drive away and the blue flag beaches of Guardamar are just a 15 minute drive away. Alicante Airport is 35 minutes away and Murcia (Corvera) Airport 30 minutes away.