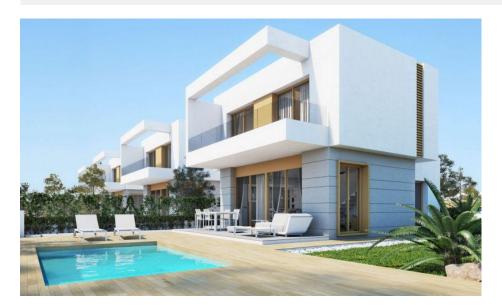

## DESCRIPTION

**REF: # 9505** 

BEAUTIFUL VILLA IN VISTABELLA GOLF COURSE with private pool. This ??140m2 villa consists of two levels; on the ground floor you have the living room/dining room/kitchen of 35m2, 1 bedroom, 1 bathroom, a storage room, a 16.60m2 terrace and a private pool. On the upper floor you have 2 bedrooms, 2 bathrooms and a terrace of 11.10m2. The complex has all the local amenities such as shops, bars, restaurants and the club house less than 5 minutes walk away. You can enjoy excellent sports facilities such as paddle tennis, bowling and championship golf courses. Close to the towns of San Miguel de Salinas and Los Montesinos, which are a five minute drive away and the blue flag beaches of Guardamar are just a 15 minute drive away. Alicante Airport is 35 minutes away and Murcia (Corvera) Airport 30 minutes away.