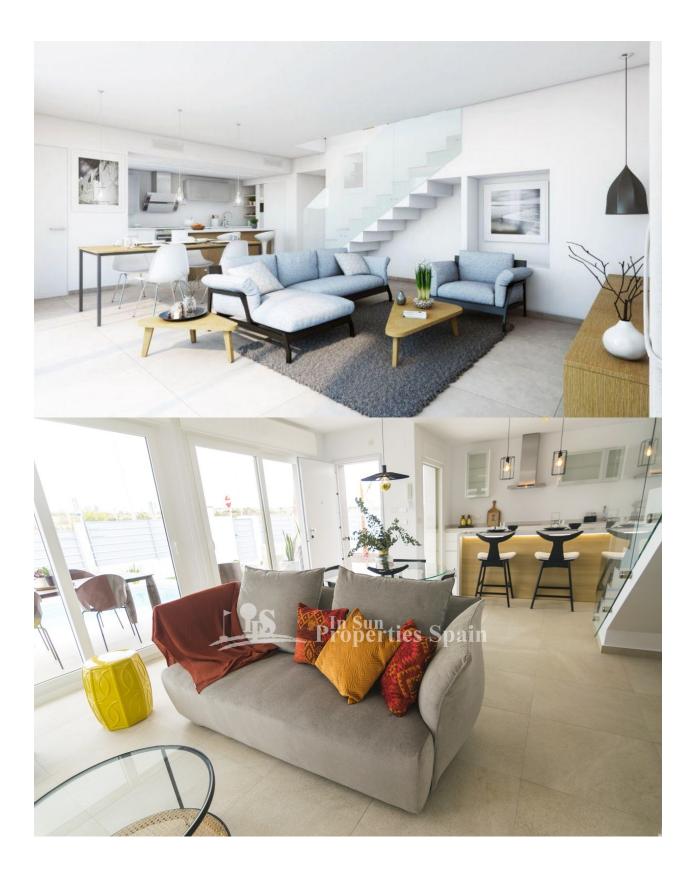

## DESCRIPTION

**REF: # 9505** 

BEAUTIFUL VILLA IN VISTABELLA GOLF COURSE with private pool. This ??140m2 villa consists of two levels; on the ground floor you have the living room/dining room/kitchen of 35m2, 1 bedroom, 1 bathroom, a storage room, a 16.60m2 terrace and a private pool. On the upper floor you have 2 bedrooms, 2 bathrooms and a terrace of 11.10m2. The complex has all the local amenities such as shops, bars, restaurants and the club house less than 5 minutes walk away. You can enjoy excellent sports facilities such as paddle tennis, bowling and championship golf courses. Close to the towns of San Miguel de Salinas and Los Montesinos, which are a five minute drive away and the blue flag beaches of Guardamar are just a 15 minute drive away. Alicante Airport is 35 minutes away and Murcia (Corvera) Airport 30 minutes away.