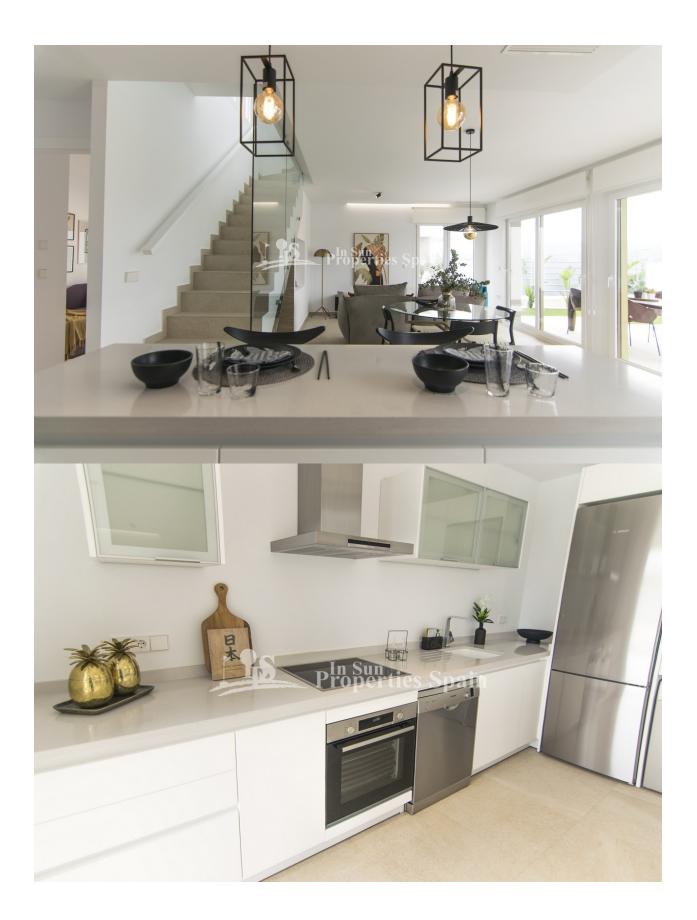

## DESCRIPTION

**REF: # 9505** 

BEAUTIFUL VILLA IN VISTABELLA GOLF COURSE with private pool. This ??140m2 villa consists of two levels; on the ground floor you have the living room/dining room/kitchen of 35m2, 1 bedroom, 1 bathroom, a storage room, a 16.60m2 terrace and a private pool. On the upper floor you have 2 bedrooms, 2 bathrooms and a terrace of 11.10m2. The complex has all the local amenities such as shops, bars, restaurants and the club house less than 5 minutes walk away. You can enjoy excellent sports facilities such as paddle tennis, bowling and championship golf courses. Close to the towns of San Miguel de Salinas and Los Montesinos, which are a five minute drive away and the blue flag beaches of Guardamar are just a 15 minute drive away. Alicante Airport is 35 minutes away and Murcia (Corvera) Airport 30 minutes away.

## **ENERGETIC CERTIFIED**

| STYLE                                                                   | VIEWS                                                                                                                | AIRCONDITIONING                                    | DISTANCE TO :                    |
|-------------------------------------------------------------------------|----------------------------------------------------------------------------------------------------------------------|----------------------------------------------------|----------------------------------|
| Modern                                                                  | Panoramic views                                                                                                      | Central airconditioning                            | Beach : +10 Km<br>Airport: 60 Km |
| PARKING                                                                 | MAIN LIVING AREA                                                                                                     | FLOARING                                           | KITCHEN                          |
| Parking no Cars: 1                                                      | Bathroom en-suite                                                                                                    | <ul><li>Tile floors</li><li>Stone floors</li></ul> | Open kitchen                     |
| GARDEN AND<br>TERRACES                                                  | EXTRA                                                                                                                |                                                    |                                  |
| <ul><li> Open terrace</li><li> Fenced</li><li> Private garden</li></ul> | <ul> <li>Built in wardrobes</li> <li>Reinforced door</li> <li>Double glazed windows</li> <li>Storage room</li> </ul> |                                                    |                                  |