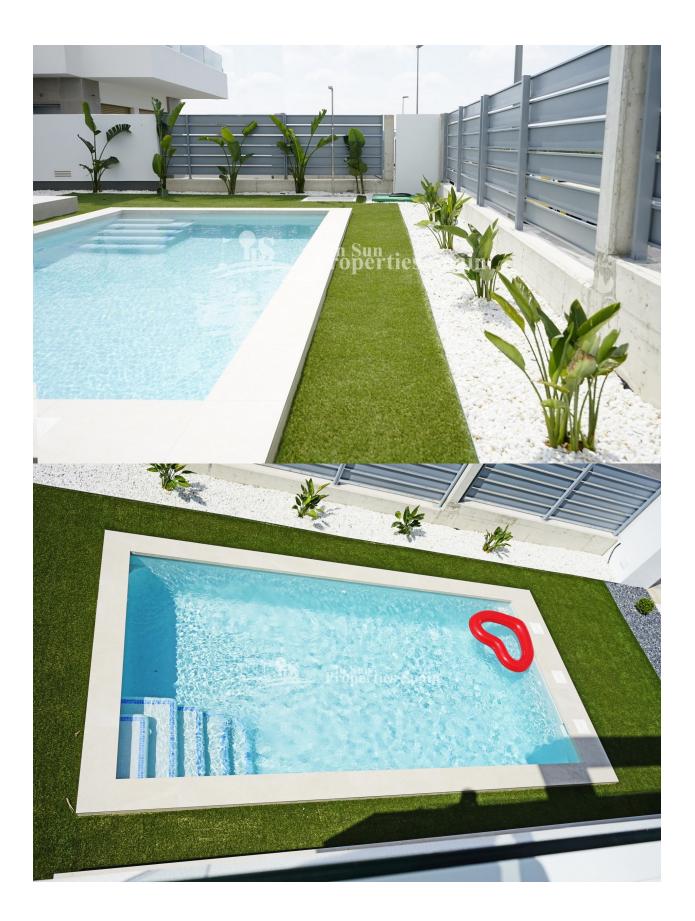

## DESCRIPTION

**REF: # 9505** 

BEAUTIFUL VILLA IN VISTABELLA GOLF COURSE with private pool. This ??140m2 villa consists of two levels; on the ground floor you have the living room/dining room/kitchen of 35m2, 1 bedroom, 1 bathroom, a storage room, a 16.60m2 terrace and a private pool. On the upper floor you have 2 bedrooms, 2 bathrooms and a terrace of 11.10m2. The complex has all the local amenities such as shops, bars, restaurants and the club house less than 5 minutes walk away. You can enjoy excellent sports facilities such as paddle tennis, bowling and championship golf courses. Close to the towns of San Miguel de Salinas and Los Montesinos, which are a five minute drive away and the blue flag beaches of Guardamar are just a 15 minute drive away. Alicante Airport is 35 minutes away and Murcia (Corvera) Airport 30 minutes away.