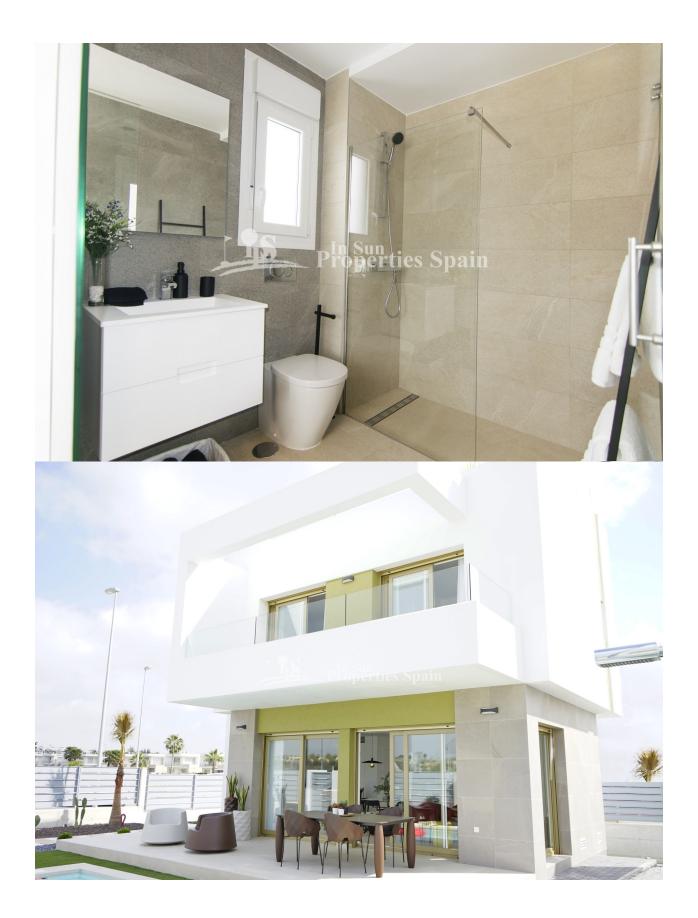

## DESCRIPTION

**REF: # 9505** 

BEAUTIFUL VILLA IN VISTABELLA GOLF COURSE with private pool. This ??140m2 villa consists of two levels; on the ground floor you have the living room/dining room/kitchen of 35m2, 1 bedroom, 1 bathroom, a storage room, a 16.60m2 terrace and a private pool. On the upper floor you have 2 bedrooms, 2 bathrooms and a terrace of 11.10m2. The complex has all the local amenities such as shops, bars, restaurants and the club house less than 5 minutes walk away. You can enjoy excellent sports facilities such as paddle tennis, bowling and championship golf courses. Close to the towns of San Miguel de Salinas and Los Montesinos, which are a five minute drive away and the blue flag beaches of Guardamar are just a 15 minute drive away. Alicante Airport is 35 minutes away and Murcia (Corvera) Airport 30 minutes away.

## **ENERGETIC CERTIFIED**

| STYLE                                                                   | VIEWS                                                                                                                | AIRCONDITIONING                                    | DISTANCE TO :                    |
|-------------------------------------------------------------------------|----------------------------------------------------------------------------------------------------------------------|----------------------------------------------------|----------------------------------|
| Modern                                                                  | Panoramic views                                                                                                      | Central airconditioning                            | Beach : +10 Km<br>Airport: 60 Km |
| PARKING                                                                 | MAIN LIVING AREA                                                                                                     | FLOARING                                           | KITCHEN                          |
| Parking no Cars: 1                                                      | Bathroom en-suite                                                                                                    | <ul><li>Tile floors</li><li>Stone floors</li></ul> | Open kitchen                     |
| GARDEN AND<br>TERRACES                                                  | EXTRA                                                                                                                |                                                    |                                  |
| <ul><li> Open terrace</li><li> Fenced</li><li> Private garden</li></ul> | <ul> <li>Built in wardrobes</li> <li>Reinforced door</li> <li>Double glazed windows</li> <li>Storage room</li> </ul> |                                                    |                                  |