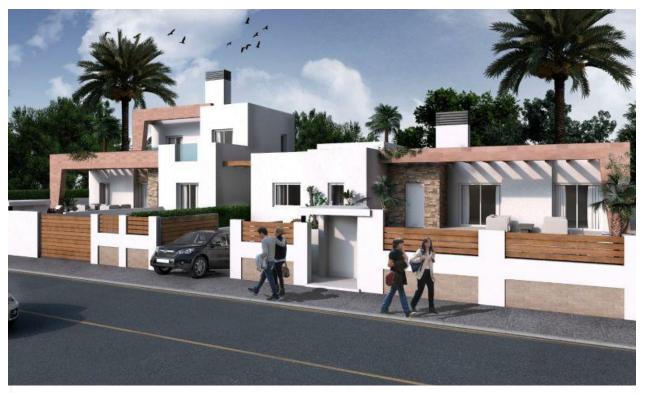

|                                                         |                |
| <ul><li>Modern</li></ul> | <ul> <li>Panoramic views</li> </ul> | Central airconditioning                                 | Beach : 4 Km   |
|                          |                                     |                                                         | Airport: 60 Km |
| ORIENTATION              | GARDEN AND                          | HEATING                                                 |                |
| South east               | TERRACES                            |                                                         |                |
|                          | Open terrace                        | <ul><li>Central gas heating</li><li>Radiators</li></ul> |                |

















## EDIFICABILDAD PERMITIDA 0.3719 m²/m² = 148.79 m²

Superficie construida planta sótano 166.39 m² Superficie construida planta baja 139.80 m² Parche (no computable) 24.80 m²

promoter Alfos de l'omevirgo, s.l. 10 prisondle

2 Viviendas y 2 piscinas







"OUR EXPERIENCE IS YOUR GUARANTEE"