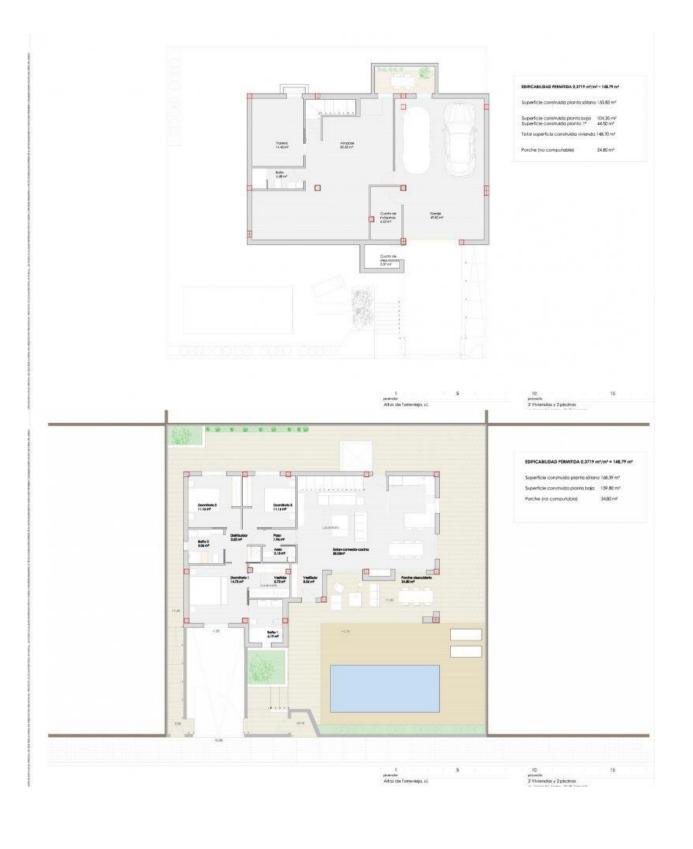

## **DESCRIPTION**

EXCLUSIVE VILLA IN LOS ALTOS with private pool. This 280m2 villa is built on a plot of 400m2 and consists of 3 double bedrooms, 4 bathrooms, living room /dining room, kitchen, a 60m2 terrace and a private pool. It is equipped with airconditioning, underfloor heating and sanitary hot water with aerothermics. Located in one of the privileged areas of the Costa Blanca South, more specifically in Los Altos, 5 minutes from Playa Punta Prima, Cala Ferry and is close to all services: hospitals, schools, restaurants, cafes, shops, malls, as well as freeway access. Just 5 minutes drive away you will find several of the best Golf Clubs on the Alicante coast, such as the Las Ramblas, Villamartín, La Finca, La Marquesa, RCG Campoamor and Las Colinas Golf Courses. Only 7km away is the town of Torrevieja which is known for its superb promenade, restaurants, weekly Friday market and the Habaneras shopping centre. It has a wide range of cultural and leisure activities all year round. The largest shopping centre in the Alicante region is "La Zenia Boulevard" just 3km drive away, it's a one-stop destination for clothes, shoes and general supplies. No matter what you're after, chances are you won't walk out empty-handed. Nearest Airports: Alicante 65kms / 40 minutes drive and Murcia (Corvera) 60kms / 40 minutes drive

## EDIFICABILDAD PERMITIDA 0.3719 m²/m² = 148.79 m²

Superficie construida planta sótano 166.39 m² Superficie construida planta baja 139.80 m² Parche (no computable) 24.80 m²

promoter Alfos de l'omevirgo, s.l. 10 prisondle