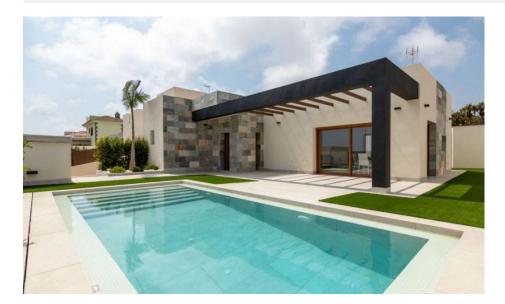

## **DESCRIPTION**

EXCLUSIVE VILLA IN LOS ALTOS with private pool. This 280m2 villa is built on a plot of 400m2 and consists of 3 double bedrooms, 4 bathrooms, living room /dining room, kitchen, a 60m2 terrace and a private pool. It is equipped with airconditioning, underfloor heating and sanitary hot water with aerothermics. Located in one of the privileged areas of the Costa Blanca South, more specifically in Los Altos, 5 minutes from Playa Punta Prima, Cala Ferry and is close to all services: hospitals, schools, restaurants, cafes, shops, malls, as well as freeway access. Just 5 minutes drive away you will find several of the best Golf Clubs on the Alicante coast, such as the Las Ramblas, Villamartín, La Finca, La Marquesa, RCG Campoamor and Las Colinas Golf Courses. Only 7km away is the town of Torrevieja which is known for its superb promenade, restaurants, weekly Friday market and the Habaneras shopping centre. It has a wide range of cultural and leisure activities all year round. The largest shopping centre in the Alicante region is "La Zenia Boulevard" just 3km drive away, it's a one-stop destination for clothes, shoes and general supplies. No matter what you're after, chances are you won't walk out empty-handed. Nearest Airports: Alicante 65kms / 40 minutes drive and Murcia (Corvera) 60kms / 40 minutes drive