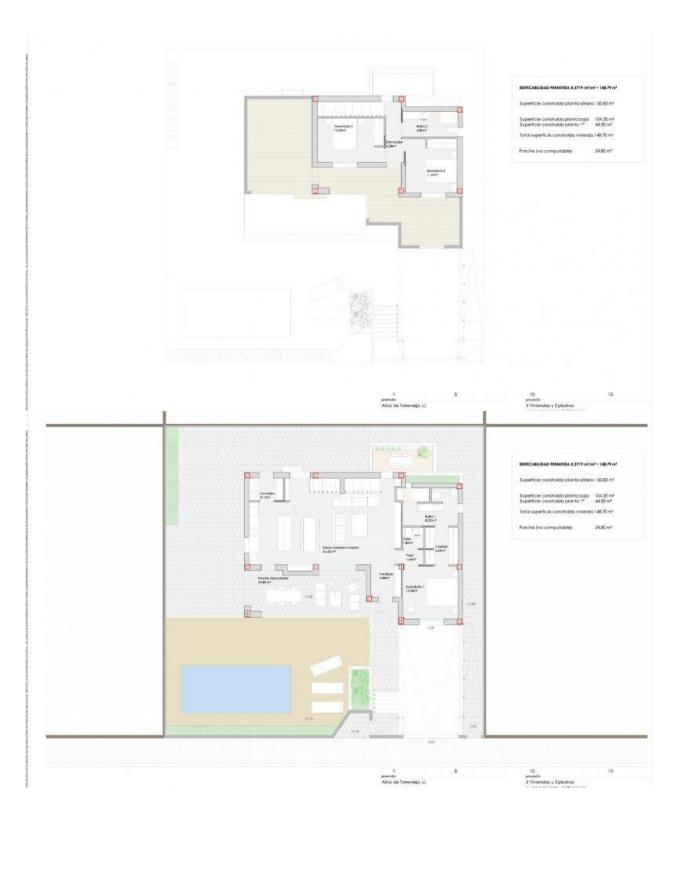

## **DESCRIPTION**

EXCLUSIVE VILLA IN LOS ALTOS with private pool. This 280m2 villa is built on a plot of 400m2 and consists of 3 double bedrooms, 4 bathrooms, living room /dining room, kitchen, a 60m2 terrace and a private pool. It is equipped with airconditioning, underfloor heating and sanitary hot water with aerothermics. Located in one of the privileged areas of the Costa Blanca South, more specifically in Los Altos, 5 minutes from Playa Punta Prima, Cala Ferry and is close to all services: hospitals, schools, restaurants, cafes, shops, malls, as well as freeway access. Just 5 minutes drive away you will find several of the best Golf Clubs on the Alicante coast, such as the Las Ramblas, Villamartín, La Finca, La Marquesa, RCG Campoamor and Las Colinas Golf Courses. Only 7km away is the town of Torrevieja which is known for its superb promenade, restaurants, weekly Friday market and the Habaneras shopping centre. It has a wide range of cultural and leisure activities all year round. The largest shopping centre in the Alicante region is "La Zenia Boulevard" just 3km drive away, it's a one-stop destination for clothes, shoes and general supplies. No matter what you're after, chances are you won't walk out empty-handed. Nearest Airports: Alicante 65kms / 40 minutes drive and Murcia (Corvera) 60kms / 40 minutes drive

## EDIFICABILDAD PERMITIDA 0.3719 m²/m² = 148.79 m²

Superficie construida planta sótano 166.39 m² Superficie construida planta baja 139.80 m² Parche (no computable) 24.80 m²

promoter Alfos de l'omevirgo, s.l. 10 prisondle