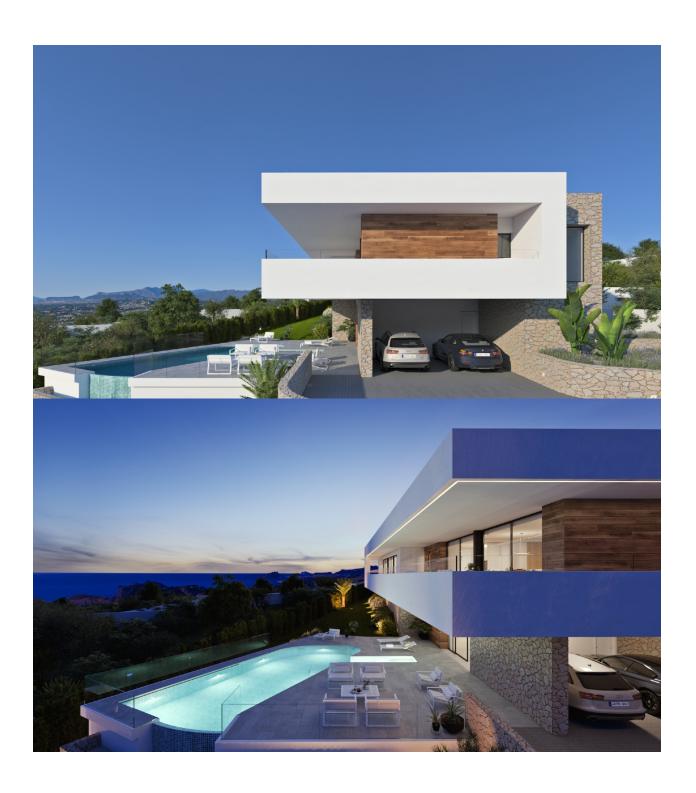

#### **DESCRIPTION**

One of the unique design sea view villas in Residential Jazmines, Cumbre del Sol, Benitachell. This high quality villa is distributed over 2 floors with 2 explicit wings. Entering the property on the top level, we have the "sleeping wing" on the right. Three double bedrooms. Two of which are sharing the modern bathroom. The suite has its own bathroom and dressing room. From all bedrooms there is direct access to the terrace, from where you can enjoy the lovely sea views. The other wing on the same level comprises the living-dining area with open plan kitchen, guest toilet and laundry room. Stairs lead down to what is called "leisure area". Here we find an ample multi-purpose living area with direct access to the pool terrace. There is another bathroom, storage room and garage for 2 cars. The villa benefits from underfloor heating, airconditioning, double glazing, alarm, electrical shutters, solar panels for hot water and is south-southwest facing. Contact us to find out more about this prestigious modern jewel!