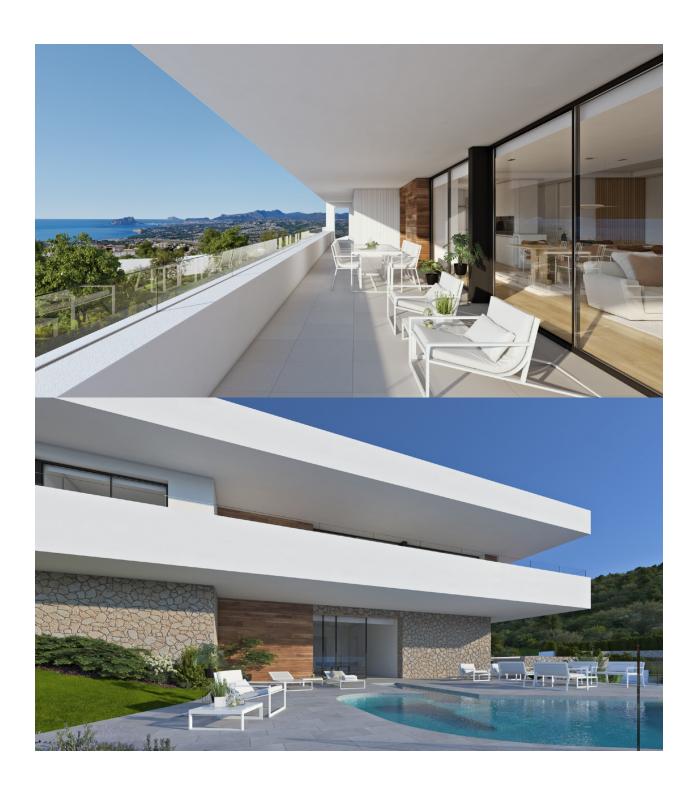

#### **DESCRIPTION**

One of the unique design sea view villas in Residential Jazmines, Cumbre del Sol, Benitachell. This high quality villa is distributed over 2 floors with 2 explicit wings. Entering the property on the top level, we have the "sleeping wing" on the right. Three double bedrooms. Two of which are sharing the modern bathroom. The suite has its own bathroom and dressing room. From all bedrooms there is direct access to the terrace, from where you can enjoy the lovely sea views. The other wing on the same level comprises the living-dining area with open plan kitchen, guest toilet and laundry room. Stairs lead down to what is called "leisure area". Here we find an ample multi-purpose living area with direct access to the pool terrace. There is another bathroom, storage room and garage for 2 cars. The villa benefits from underfloor heating, airconditioning, double glazing, alarm, electrical shutters, solar panels for hot water and is south-southwest facing. Contact us to find out more about this prestigious modern jewel!

# **VIEWS**