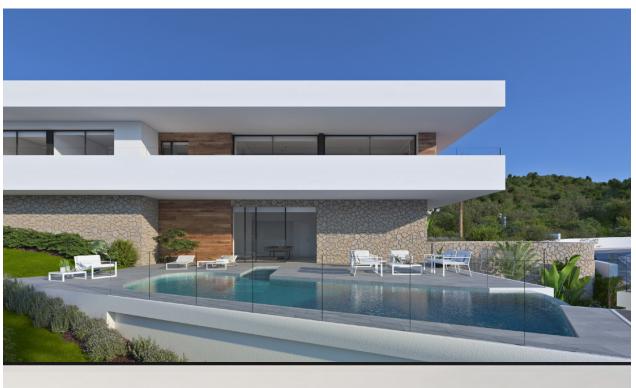

#### **DESCRIPTION**

One of the unique design sea view villas in Residential Jazmines, Cumbre del Sol, Benitachell. This high quality villa is distributed over 2 floors with 2 explicit wings. Entering the property on the top level, we have the "sleeping wing" on the right. Three double bedrooms. Two of which are sharing the modern bathroom. The suite has its own bathroom and dressing room. From all bedrooms there is direct access to the terrace, from where you can enjoy the lovely sea views. The other wing on the same level comprises the living-dining area with open plan kitchen, guest toilet and laundry room. Stairs lead down to what is called "leisure area". Here we find an ample multi-purpose living area with direct access to the pool terrace. There is another bathroom, storage room and garage for 2 cars. The villa benefits from underfloor heating, airconditioning, double glazing, alarm, electrical shutters, solar panels for hot water and is south-southwest facing. Contact us to find out more about this prestigious modern jewel!