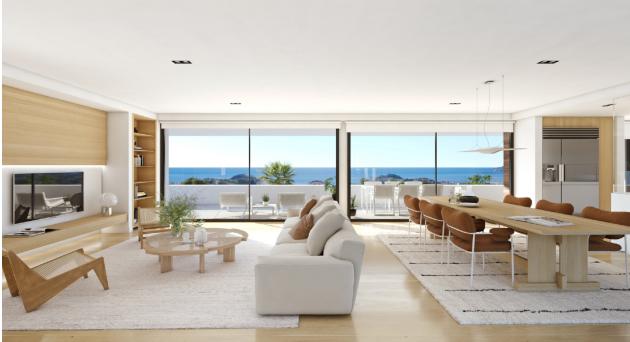

#### **DESCRIPTION**

One of the unique design sea view villas in Residential Jazmines, Cumbre del Sol, Benitachell. This high quality villa is distributed over 2 floors with 2 explicit wings. Entering the property on the top level, we have the "sleeping wing" on the right. Three double bedrooms. Two of which are sharing the modern bathroom. The suite has its own bathroom and dressing room. From all bedrooms there is direct access to the terrace, from where you can enjoy the lovely sea views. The other wing on the same level comprises the living-dining area with open plan kitchen, guest toilet and laundry room. Stairs lead down to what is called "leisure area". Here we find an ample multi-purpose living area with direct access to the pool terrace. There is another bathroom, storage room and garage for 2 cars. The villa benefits from underfloor heating, airconditioning, double glazing, alarm, electrical shutters, solar panels for hot water and is south-southwest facing. Contact us to find out more about this prestigious modern jewel!