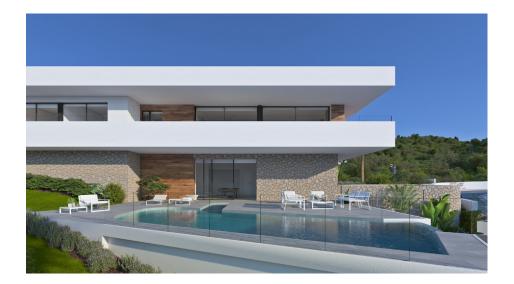

#### **DESCRIPTION**

One of the unique design sea view villas in Residential Jazmines, Cumbre del Sol, Benitachell. This high quality villa is distributed over 2 floors with 2 explicit wings. Entering the property on the top level, we have the "sleeping wing" on the right. Three double bedrooms. Two of which are sharing the modern bathroom. The suite has its own bathroom and dressing room. From all bedrooms there is direct access to the terrace, from where you can enjoy the lovely sea views. The other wing on the same level comprises the living-dining area with open plan kitchen, guest toilet and laundry room. Stairs lead down to what is called "leisure area". Here we find an ample multi-purpose living area with direct access to the pool terrace. There is another bathroom, storage room and garage for 2 cars. The villa benefits from underfloor heating, airconditioning, double glazing, alarm, electrical shutters, solar panels for hot water and is south-southwest facing. Contact us to find out more about this prestigious modern jewel!