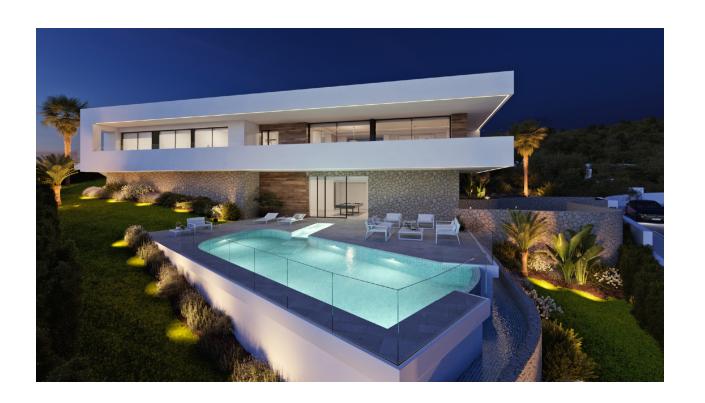

#### **DESCRIPTION**

One of the unique design sea view villas in Residential Jazmines, Cumbre del Sol, Benitachell. This high quality villa is distributed over 2 floors with 2 explicit wings. Entering the property on the top level, we have the "sleeping wing" on the right. Three double bedrooms. Two of which are sharing the modern bathroom. The suite has its own bathroom and dressing room. From all bedrooms there is direct access to the terrace, from where you can enjoy the lovely sea views. The other wing on the same level comprises the living-dining area with open plan kitchen, guest toilet and laundry room. Stairs lead down to what is called "leisure area". Here we find an ample multi-purpose living area with direct access to the pool terrace. There is another bathroom, storage room and garage for 2 cars. The villa benefits from underfloor heating, airconditioning, double glazing, alarm, electrical shutters, solar panels for hot water and is south-southwest facing. Contact us to find out more about this prestigious modern jewel!