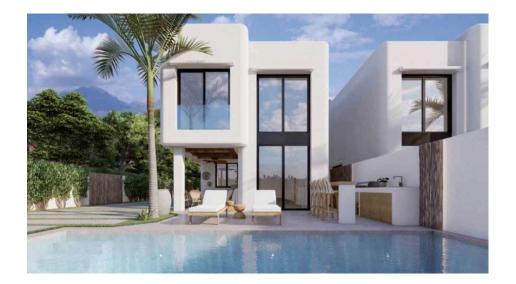

## **DESCRIPTION**

Ibiza Residences is a new development in Albir that consists of a set of 10 villas evoking the Balearic Islands with idyllic architecture that achieves modernity without losing traditions, thanks to the use of noble and local materials. Its location allows you to walk to the beach and the center of Albir. Likewise, the natural park of the Sierra Helada allows you to enjoy nature within walking distance of home. Each of these villas has a garden, barbecue and private pool evoking the turquoise waters of the island and with a waterfall that slides to the pool. There is also the option of integrating a bench with jacuzzi and hydromassage jets. They consist of 4 bedrooms, two of them master suites located one on the ground floor and another on the top floor. The master suite on the ground floor has its own private garden and its shower in & out, while the master suite on the second floor has its own dressing room and integrated bathroom. All of them have fitted wardrobes. Arrangement of 3 bathrooms and 1

toilet resolved of porcelain type material of 1st quality. Living room with double height, American kitchen equipped with top quality appliances, cellar, interior garden with skylight, staircase and large windows to the gardens and terraces. Installation of Aerothermal for hot water, installation of A / C by heat pump and ducts, and underfloor heating circuit. You also have the optional possibility of installing a home automation system. The plots of these villas are from 321 m2 to 448 m2.