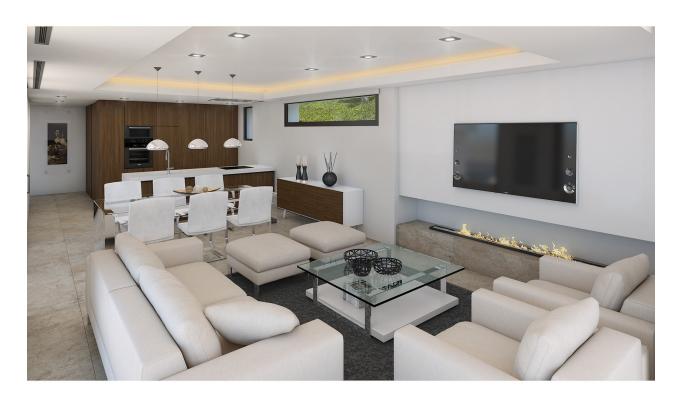

## **DESCRIPTION**

A stunning designer villa part of an exclusive development of 4 villas to be built in Javea, all with sea views. Entering the plot through the motorised gate with pedestrian gate, you arrive at the double carport, which is on first floor level. Entering the villa, this floor provides the master suite with private terrace, feature stand alone bathtub, double bathroom and dressing room. Also on this level another bedroom with ensuite. Going down to the ground floor with either elevator or stairs, where you'll find the open concept living-dining and fully equipped kitchen with separate laundry / store room. On this level also a guest bedroom with en-suite and a guest toilet. Through the full-height double glazed windows, you access the ample covered and uncovered terrace with barbecue and 12x4m salt water infinity pool. In the basement a heated indoor swimming pool, shower room, storage area, home cinema room and a large guestroom with en-suite shower room. The villa boasts views of sea and mountains from any room on the ground and first floor. Extra's: landscaped garden with irrigation system and LED lighting, double glazed security glass, mosquitos blinds, motorised screen blinds, home automation system, Miele appliances, Sony system home cinema,