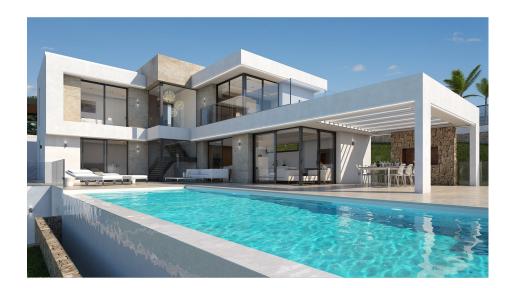

## **DESCRIPTION**

A stunning designer villa part of an exclusive development of 4 villas to be built in Javea, all with sea views. Entering the plot through the motorised gate with pedestrian gate, you arrive at the double carport, which is on first floor level. Entering the villa, this floor provides the master suite with private terrace, feature stand alone bathtub, double bathroom and dressing room. Also on this level another bedroom with ensuite. Going down to the ground floor with either elevator or stairs, where you'll find the open concept living-dining and fully equipped kitchen with separate laundry / store room. On this level also a guest bedroom with en-suite and a guest toilet. Through the full-height double glazed windows, you access the ample covered and uncovered terrace with barbecue and 12x4m salt water infinity pool. In the basement a heated indoor swimming pool, shower room, storage area, home cinema room and a large guestroom with en-suite shower room. The villa boasts views of sea and mountains from any room on the ground and first floor. Extra's: landscaped garden with irrigation system and LED lighting, double glazed security glass, mosquitos blinds, motorised screen blinds, home automation system, Miele appliances, Sony system home cinema,