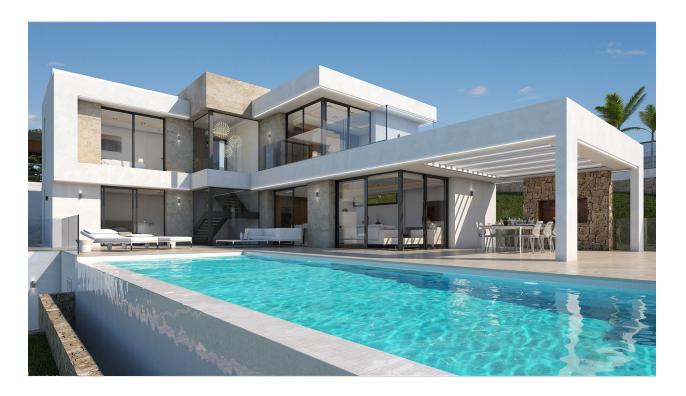

## **DESCRIPTION**

A stunning designer villa part of an exclusive development of 4 villas to be built in Javea, all with sea views. Entering the plot through the motorised gate with pedestrian gate, you arrive at the double carport, which is on first floor level. Entering the villa, this floor provides the master suite with private terrace, feature stand alone bathtub, double bathroom and dressing room. Also on this level another bedroom with ensuite. Going down to the ground floor with either elevator or stairs, where you'll find the open concept living-dining and fully equipped kitchen with separate laundry / store room. On this level also a guest bedroom with en-suite and a guest toilet. Through the full-height double glazed windows, you access the ample covered and uncovered terrace with barbecue and 12x4m salt water infinity pool. In the basement a heated indoor swimming pool, shower room, storage area, home cinema room and a large guestroom with en-suite shower room. The villa boasts views of sea and mountains from any room on the ground and first floor. Extra's: landscaped garden with irrigation system and LED lighting, double glazed security glass, mosquitos blinds, motorised screen blinds, home automation system, Miele appliances, Sony system home cinema,