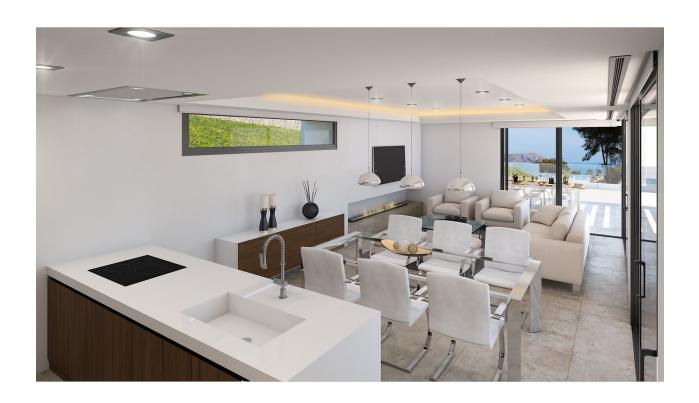

## **DESCRIPTION**

A stunning designer villa part of an exclusive development of 4 villas to be built in Javea, all with sea views. Entering the plot through the motorised gate with pedestrian gate, you arrive at the double carport, which is on first floor level. Entering the villa, this floor provides the master suite with private terrace, feature stand alone bathtub, double bathroom and dressing room. Also on this level another bedroom with ensuite. Going down to the ground floor with either elevator or stairs, where you'll find the open concept living-dining and fully equipped kitchen with separate laundry / store room. On this level also a guest bedroom with en-suite and a guest toilet. Through the full-height double glazed windows, you access the ample covered and uncovered terrace with barbecue and 12x4m salt water infinity pool. In the basement a heated indoor swimming pool, shower room, storage area, home cinema room and a large guestroom with en-suite shower room. The villa boasts views of sea and mountains from any room on the ground and first floor. Extra's: landscaped garden with irrigation system and LED lighting, double glazed security glass, mosquitos blinds, motorised screen blinds, home automation system, Miele appliances, Sony system home cinema,