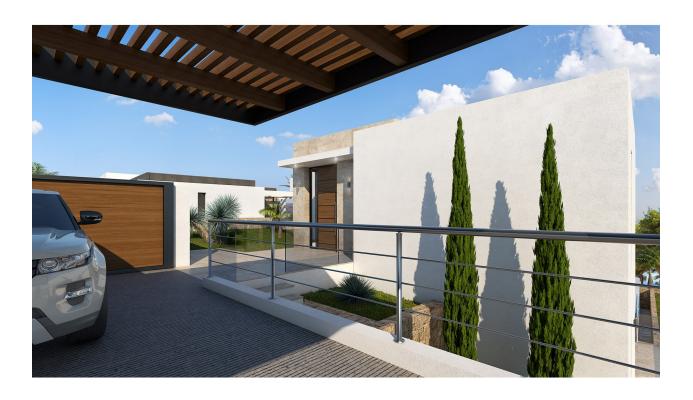

## **DESCRIPTION**

A stunning designer villa part of an exclusive development of 4 villas to be built in Javea, all with sea views. Entering the plot through the motorised gate with pedestrian gate, you arrive at the double carport, which is on first floor level. Entering the villa, this floor provides the master suite with private terrace, feature stand alone bathtub, double bathroom and dressing room. Also on this level another bedroom with ensuite. Going down to the ground floor with either elevator or stairs, where you'll find the open concept living-dining and fully equipped kitchen with separate laundry / store room. On this level also a guest bedroom with en-suite and a guest toilet. Through the full-height double glazed windows, you access the ample covered and uncovered terrace with barbecue and 12x4m salt water infinity pool. In the basement a heated indoor swimming pool, shower room, storage area, home cinema room and a large guestroom with en-suite shower room. The villa boasts views of sea and mountains from any room on the ground and first floor. Extra's: landscaped garden with irrigation system and LED lighting, double glazed security glass, mosquitos blinds, motorised screen blinds, home automation system, Miele appliances, Sony system home cinema,