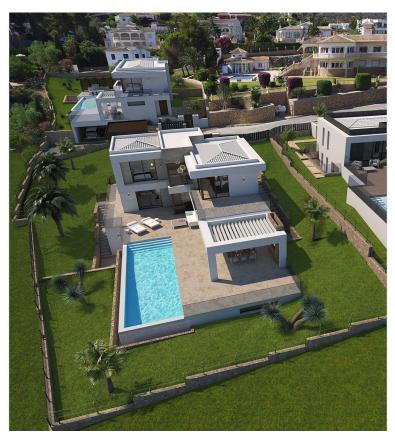

## **DESCRIPTION**

A stunning designer villa part of an exclusive development of 4 villas to be built in Javea, all with sea views. Entering the plot through the motorised gate with pedestrian gate, you arrive at the double carport, which is on first floor level. Entering the villa, this floor provides the master suite with private terrace, feature stand alone bathtub, double bathroom and dressing room. Also on this level another bedroom with ensuite. Going down to the ground floor with either elevator or stairs, where you'll find the open concept living-dining and fully equipped kitchen with separate laundry / store room. On this level also a guest bedroom with en-suite and a guest toilet. Through the full-height double glazed windows, you access the ample covered and uncovered terrace with barbecue and 12x4m salt water infinity pool. In the basement a heated indoor swimming pool, shower room, storage area, home cinema room and a large guestroom with en-suite shower room. The villa boasts views of sea and mountains from any room on the ground and first floor. Extra's: landscaped garden with irrigation system and LED lighting, double glazed security glass, mosquitos blinds, motorised screen blinds, home automation system, Miele appliances, Sony system home cinema,