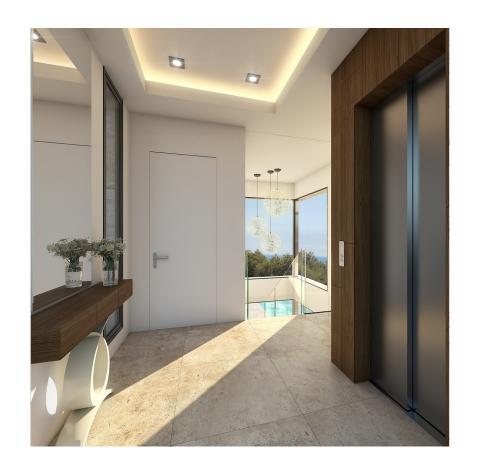

## **DESCRIPTION**

A stunning designer villa part of an exclusive development of 4 villas to be built in Javea, all with sea views. Entering the plot through the motorised gate with pedestrian gate, you arrive at the double carport, which is on first floor level. Entering the villa, this floor provides the master suite with private terrace, feature stand alone bathtub, double bathroom and dressing room. Also on this level another bedroom with ensuite. Going down to the ground floor with either elevator or stairs, where you'll find the open concept living-dining and fully equipped kitchen with separate laundry / store room. On this level also a guest bedroom with en-suite and a guest toilet. Through the full-height double glazed windows, you access the ample covered and uncovered terrace with barbecue and 12x4m salt water infinity pool. In the basement a heated indoor swimming pool, shower room, storage area, home cinema room and a large guestroom with en-suite shower room. The villa boasts views of sea and mountains from any room on the ground and first floor. Extra's: landscaped garden with irrigation system and LED lighting, double glazed security glass, mosquitos blinds, motorised screen blinds, home automation system, Miele appliances, Sony system home cinema,

elevator etc.