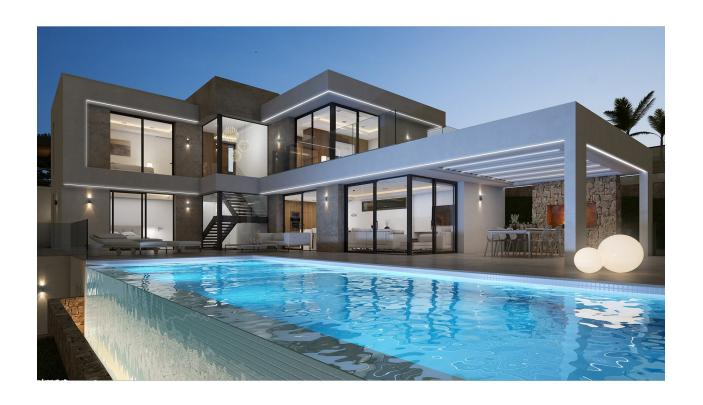

## **DESCRIPTION**

A stunning designer villa part of an exclusive development of 4 villas to be built in Javea, all with sea views. Entering the plot through the motorised gate with pedestrian gate, you arrive at the double carport, which is on first floor level. Entering the villa, this floor provides the master suite with private terrace, feature stand alone bathtub, double bathroom and dressing room. Also on this level another bedroom with ensuite. Going down to the ground floor with either elevator or stairs, where you'll find the open concept living-dining and fully equipped kitchen with separate laundry / store room. On this level also a guest bedroom with en-suite and a guest toilet. Through the full-height double glazed windows, you access the ample covered and uncovered terrace with barbecue and 12x4m salt water infinity pool. In the basement a heated indoor swimming pool, shower room, storage area, home cinema room and a large guestroom with en-suite shower room. The villa boasts views of sea and mountains from any room on the ground and first floor. Extra's: landscaped garden with irrigation system and LED lighting, double glazed security glass, mosquitos blinds, motorised screen blinds, home automation system, Miele appliances, Sony system home cinema,