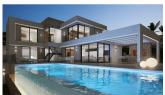

## **DESCRIPTION**

A stunning designer villa part of an exclusive development of 4 villas to be built in Javea, all with sea views. Entering the plot through the motorised gate with pedestrian gate, you arrive at the double carport, which is on first floor level. Entering the villa, this floor provides the master suite with private terrace, feature stand alone bathtub, double bathroom and dressing room. Also on this level another bedroom with ensuite. Going down to the ground floor with either elevator or stairs, where you'll find the open concept living-dining and fully equipped kitchen with separate laundry / store room. On this level also a guest bedroom with en-suite and a guest toilet. Through the full-height double glazed windows, you access the ample covered and uncovered terrace with barbecue and 12x4m salt water infinity pool. In the basement a heated indoor swimming pool, shower room, storage area, home cinema room and a large guestroom with en-suite shower room. The villa boasts views of sea and mountains from any room on the ground and first floor. Extra's: landscaped garden with irrigation system and LED lighting, double glazed security glass, mosquitos blinds, motorised screen blinds, home automation system, Miele appliances, Sony system home cinema,