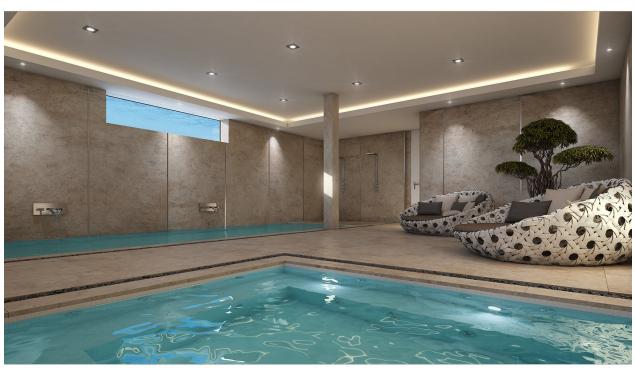

## **DESCRIPTION**

A stunning designer villa part of an exclusive development of 4 villas to be built in Javea, all with sea views. Entering the plot through the motorised gate with pedestrian gate, you arrive at the double carport, which is on first floor level. Entering the villa, this floor provides the master suite with private terrace, feature stand alone bathtub, double bathroom and dressing room. Also on this level another bedroom with ensuite. Going down to the ground floor with either elevator or stairs, where you'll find the open concept living-dining and fully equipped kitchen with separate laundry / store room. On this level also a guest bedroom with en-suite and a guest toilet. Through the full-height double glazed windows, you access the ample covered and uncovered terrace with barbecue and 12x4m salt water infinity pool. In the basement a heated indoor swimming pool, shower room, storage area, home cinema room and a large guestroom with en-suite shower room. The villa boasts views of sea and mountains from any room on the ground and first floor. Extra's: landscaped garden with irrigation system and LED lighting, double glazed security glass, mosquitos blinds, motorised screen blinds, home automation system, Miele appliances, Sony system home cinema,