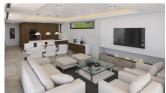

## **DESCRIPTION**

A stunning designer villa part of an exclusive development of 4 villas to be built in Javea, all with sea views. Entering the plot through the motorised gate with pedestrian gate, you arrive at the double carport, which is on first floor level. Entering the villa, this floor provides the master suite with private terrace, feature stand alone bathtub, double bathroom and dressing room. Also on this level another bedroom with ensuite. Going down to the ground floor with either elevator or stairs, where you'll find the open concept living-dining and fully equipped kitchen with separate laundry / store room. On this level also a guest bedroom with en-suite and a guest toilet. Through the full-height double glazed windows, you access the ample covered and uncovered terrace with barbecue and 12x4m salt water infinity pool. In the basement a heated indoor swimming pool, shower room, storage area, home cinema room and a large guestroom with en-suite shower room. The villa boasts views of sea and mountains from any room on the ground and first floor. Extra's: landscaped garden with irrigation system and LED lighting, double glazed security glass, mosquitos blinds, motorised screen blinds, home automation system, Miele appliances, Sony system home cinema,