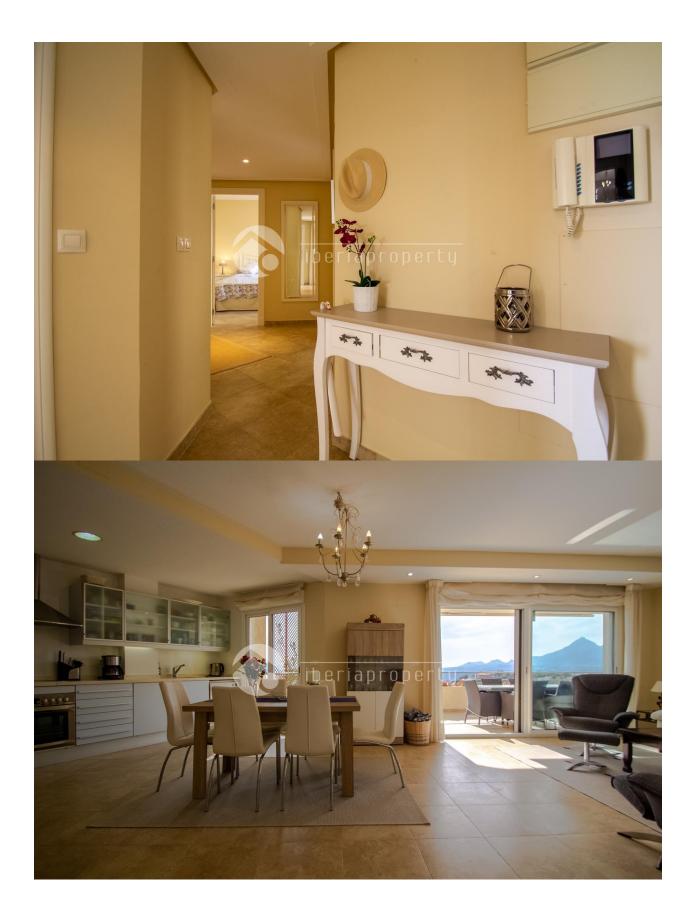

## DESCRIPTION

**REF: # 9220** 

This fantastic 3 bedrooms penthouse with sea and mountain view are only 5 minutes drive from Altea la Vella. 40 m2 living room with openplan kitchen, several sliding doors to the 25 m2 terrace, 3 good size bedrooms, 2 bathrooms one on suit. large solarium with 270 degree view. 2 garage spaces and storage. Central aircondition / heatpump, floor heating in livingroom and 2 bathrooms. Small exclusive urbanisation with only 24 units. One responsible owner, property used for holidays, no rentals, look like new. About 1,5 km to Altea La Vella a cosy village with all you need inclusive good restaurants. 10 - 15 minutes drive to beaches, boat harbour and Altea with the oldtown. The property has a close exit to highway A7. It is not far from Puig Campana mountain, 1362 m high fantastic for haiking/cycling. Easy access to 4 golf courses, Terra Mitica Theme Park and La Marina shopping center. On Costa Blanca you can enjoy the fabulous beaches of Calpe, Altea, Albir, Levante, Poniente, Cala de Finestrat and Villajoysa, with more than 10 km in length that are among the best in Europe awarded the European Union blue flag.