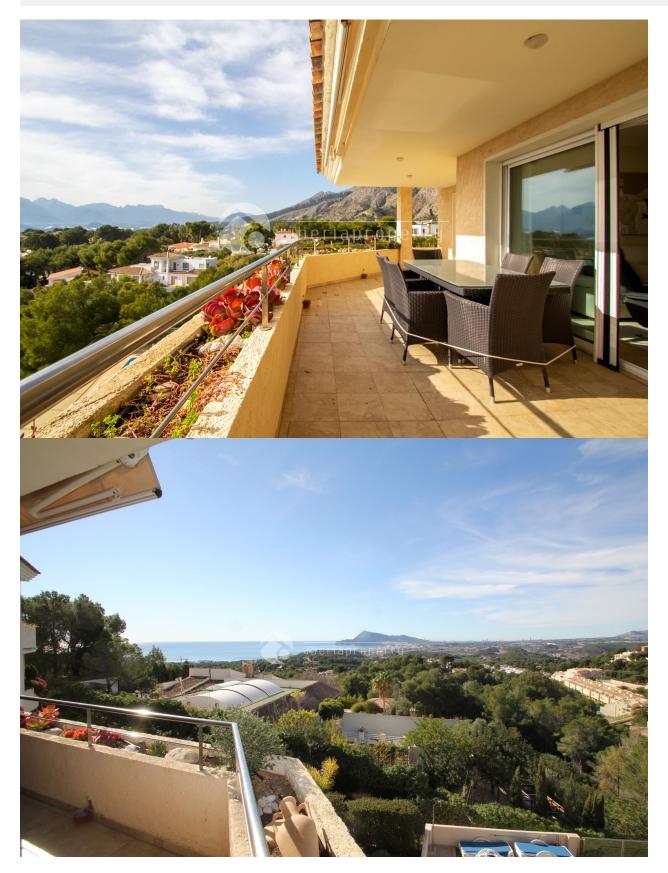

## DESCRIPTION

**REF: # 9220** 

This fantastic 3 bedrooms penthouse with sea and mountain view are only 5 minutes drive from Altea la Vella. 40 m2 living room with openplan kitchen, several sliding doors to the 25 m2 terrace, 3 good size bedrooms, 2 bathrooms one on suit. large solarium with 270 degree view. 2 garage spaces and storage. Central aircondition / heatpump, floor heating in livingroom and 2 bathrooms. Small exclusive urbanisation with only 24 units. One responsible owner, property used for holidays, no rentals, look like new. About 1,5 km to Altea La Vella a cosy village with all you need inclusive good restaurants. 10 - 15 minutes drive to beaches, boat harbour and Altea with the oldtown. The property has a close exit to highway A7. It is not far from Puig Campana mountain, 1362 m high fantastic for haiking/cycling. Easy access to 4 golf courses, Terra Mitica Theme Park and La Marina shopping center. On Costa Blanca you can enjoy the fabulous beaches of Calpe, Altea, Albir, Levante, Poniente, Cala de Finestrat and Villajoysa, with more than 10 km in length that are among the best in Europe awarded the European Union blue flag.