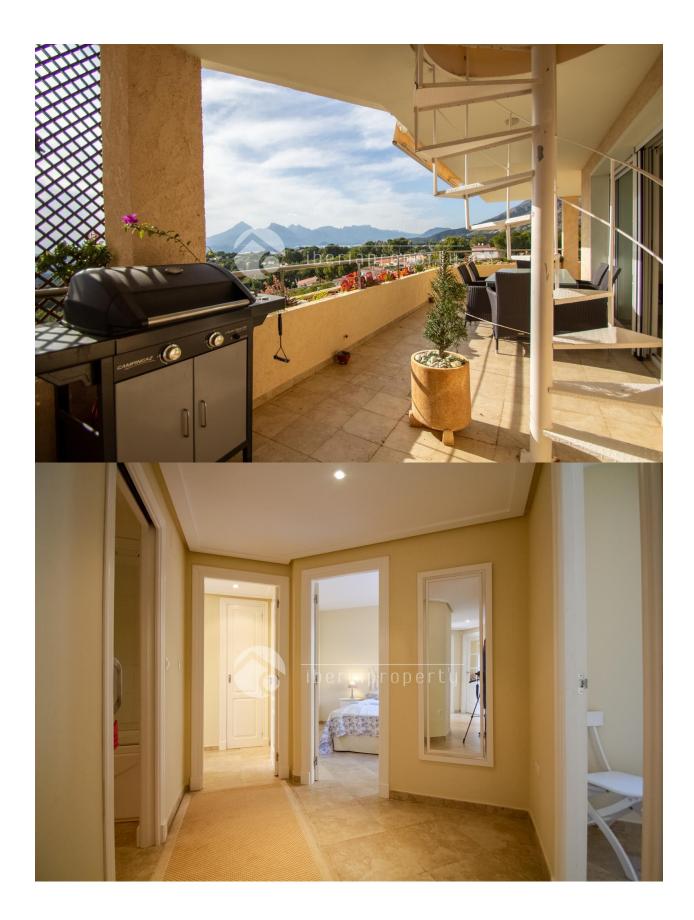

## DESCRIPTION

**REF: # 9220** 

This fantastic 3 bedrooms penthouse with sea and mountain view are only 5 minutes drive from Altea la Vella. 40 m2 living room with openplan kitchen, several sliding doors to the 25 m2 terrace, 3 good size bedrooms, 2 bathrooms one on suit. large solarium with 270 degree view. 2 garage spaces and storage. Central aircondition / heatpump, floor heating in livingroom and 2 bathrooms. Small exclusive urbanisation with only 24 units. One responsible owner, property used for holidays, no rentals, look like new. About 1,5 km to Altea La Vella a cosy village with all you need inclusive good restaurants. 10 - 15 minutes drive to beaches, boat harbour and Altea with the oldtown. The property has a close exit to highway A7. It is not far from Puig Campana mountain, 1362 m high fantastic for haiking/cycling. Easy access to 4 golf courses, Terra Mitica Theme Park and La Marina shopping center. On Costa Blanca you can enjoy the fabulous beaches of Calpe, Altea, Albir, Levante, Poniente, Cala de Finestrat and Villajoysa, with more than 10 km in length that are among the best in Europe awarded the European Union blue flag.

## **ENERGETIC CERTIFIED**

| STYLE                                                           | VIEWS                                                                      | AIRCONDITIONING                                                                       | DISTANCE TO :                                                                                                               |
|-----------------------------------------------------------------|----------------------------------------------------------------------------|---------------------------------------------------------------------------------------|-----------------------------------------------------------------------------------------------------------------------------|
| • Modern                                                        | <ul><li>Panoramic views</li><li>Sea views</li><li>Mountain views</li></ul> | Central airconditioning                                                               | Beach : 3 Km                                                                                                                |
|                                                                 |                                                                            |                                                                                       | Airport: 70 Km                                                                                                              |
|                                                                 |                                                                            |                                                                                       | Town center : 1 Km                                                                                                          |
| ORIENTATION                                                     | FURNITURE                                                                  | PARKING                                                                               | ТАХ                                                                                                                         |
| South                                                           | Not furnished                                                              | Garage no Cars : 2                                                                    | Community : 3.500 €                                                                                                         |
|                                                                 |                                                                            |                                                                                       | I.B.I : 640 €                                                                                                               |
| MAIN LIVING AREA                                                | FLOARING                                                                   | KITCHEN                                                                               | GARDEN AND                                                                                                                  |
| <ul><li>Storage</li><li>Bathroom en-suite</li><li>Gym</li></ul> | • Tile floors                                                              | <ul><li> Open kitchen</li><li> Equipped kitchen</li><li> Granite countertop</li></ul> | TERRACES                                                                                                                    |
|                                                                 |                                                                            |                                                                                       | <ul> <li>Covered terrace</li> <li>Open terrace</li> <li>Exterior lights</li> <li>Palm trees</li> <li>Play Ground</li> </ul> |