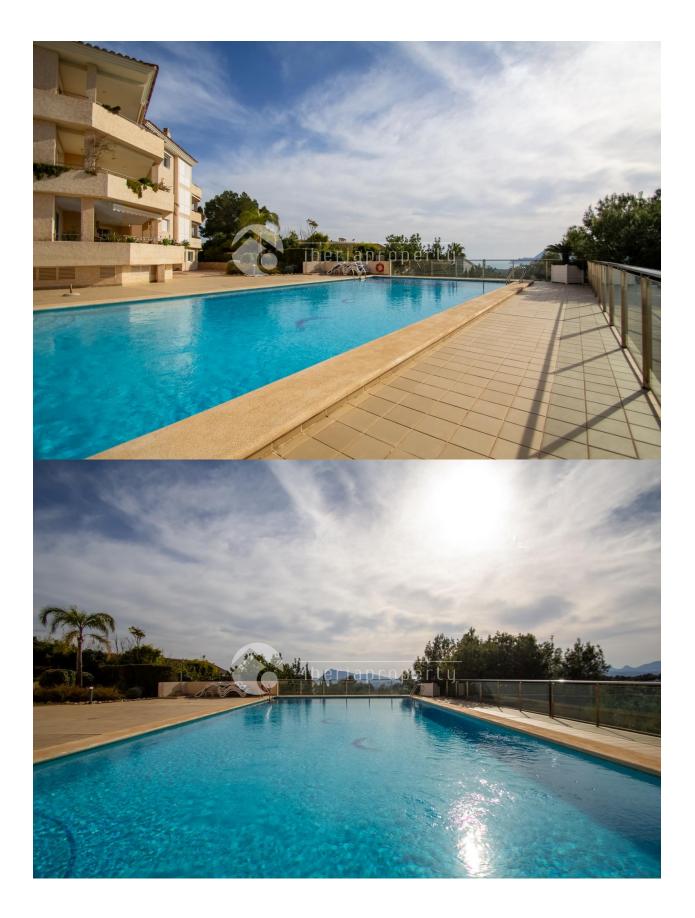

## **ENERGETIC CERTIFIED**

| STYLE                                                           | VIEWS                                                                      | AIRCONDITIONING                                                                       | DISTANCE TO :                                                                                                               |
|-----------------------------------------------------------------|----------------------------------------------------------------------------|---------------------------------------------------------------------------------------|-----------------------------------------------------------------------------------------------------------------------------|
| • Modern                                                        | <ul><li>Panoramic views</li><li>Sea views</li><li>Mountain views</li></ul> | Central airconditioning                                                               | Beach : 3 Km                                                                                                                |
|                                                                 |                                                                            |                                                                                       | Airport: 70 Km                                                                                                              |
|                                                                 |                                                                            |                                                                                       | Town center : 1 Km                                                                                                          |
| ORIENTATION                                                     | FURNITURE                                                                  | PARKING                                                                               | ТАХ                                                                                                                         |
| South                                                           | Not furnished                                                              | Garage no Cars : 2                                                                    | Community : 3.500 €                                                                                                         |
|                                                                 |                                                                            |                                                                                       | I.B.I : 640 €                                                                                                               |
| MAIN LIVING AREA                                                | FLOARING                                                                   | KITCHEN                                                                               | GARDEN AND                                                                                                                  |
| <ul><li>Storage</li><li>Bathroom en-suite</li><li>Gym</li></ul> | • Tile floors                                                              | <ul><li> Open kitchen</li><li> Equipped kitchen</li><li> Granite countertop</li></ul> | TERRACES                                                                                                                    |
|                                                                 |                                                                            |                                                                                       | <ul> <li>Covered terrace</li> <li>Open terrace</li> <li>Exterior lights</li> <li>Palm trees</li> <li>Play Ground</li> </ul> |