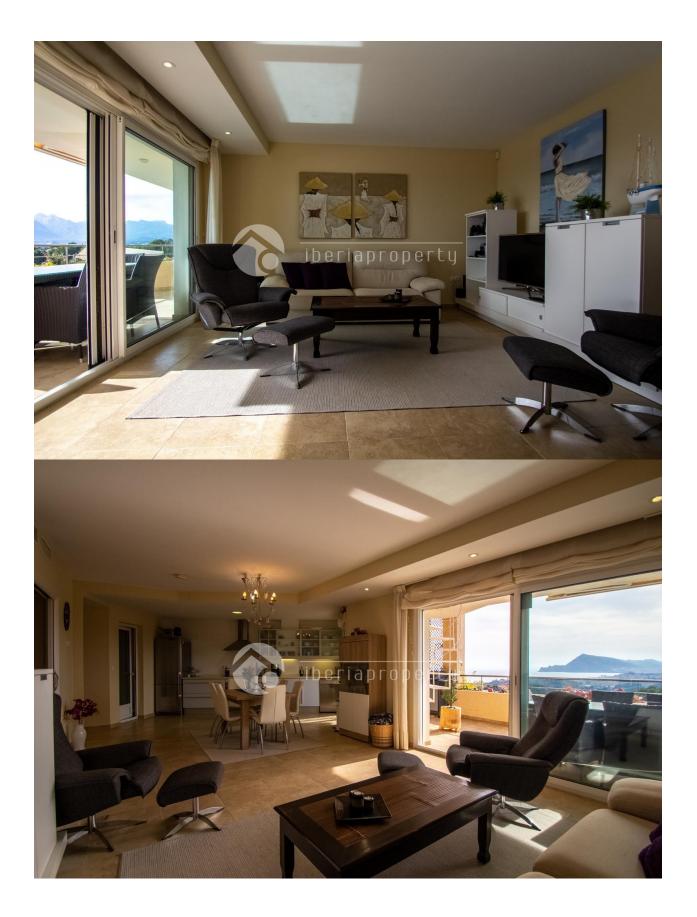

## DESCRIPTION

**REF: # 9220** 

This fantastic 3 bedrooms penthouse with sea and mountain view are only 5 minutes drive from Altea la Vella. 40 m2 living room with openplan kitchen, several sliding doors to the 25 m2 terrace, 3 good size bedrooms, 2 bathrooms one on suit. large solarium with 270 degree view. 2 garage spaces and storage. Central aircondition / heatpump, floor heating in livingroom and 2 bathrooms. Small exclusive urbanisation with only 24 units. One responsible owner, property used for holidays, no rentals, look like new. About 1,5 km to Altea La Vella a cosy village with all you need inclusive good restaurants. 10 - 15 minutes drive to beaches, boat harbour and Altea with the oldtown. The property has a close exit to highway A7. It is not far from Puig Campana mountain, 1362 m high fantastic for haiking/cycling. Easy access to 4 golf courses, Terra Mitica Theme Park and La Marina shopping center. On Costa Blanca you can enjoy the fabulous beaches of Calpe, Altea, Albir, Levante, Poniente, Cala de Finestrat and Villajoysa, with more than 10 km in length that are among the best in Europe awarded the European Union blue flag.