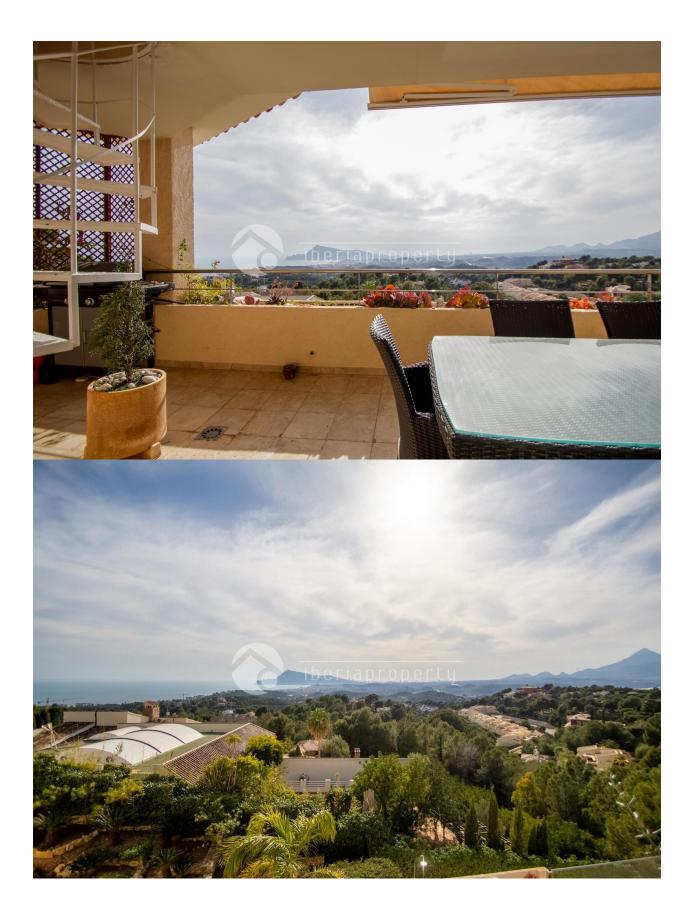

## DESCRIPTION

**REF: # 9220** 

This fantastic 3 bedrooms penthouse with sea and mountain view are only 5 minutes drive from Altea la Vella. 40 m2 living room with openplan kitchen, several sliding doors to the 25 m2 terrace, 3 good size bedrooms, 2 bathrooms one on suit. large solarium with 270 degree view. 2 garage spaces and storage. Central aircondition / heatpump, floor heating in livingroom and 2 bathrooms. Small exclusive urbanisation with only 24 units. One responsible owner, property used for holidays, no rentals, look like new. About 1,5 km to Altea La Vella a cosy village with all you need inclusive good restaurants. 10 - 15 minutes drive to beaches, boat harbour and Altea with the oldtown. The property has a close exit to highway A7. It is not far from Puig Campana mountain, 1362 m high fantastic for haiking/cycling. Easy access to 4 golf courses, Terra Mitica Theme Park and La Marina shopping center. On Costa Blanca you can enjoy the fabulous beaches of Calpe, Altea, Albir, Levante, Poniente, Cala de Finestrat and Villajoysa, with more than 10 km in length that are among the best in Europe awarded the European Union blue flag.

## **ENERGETIC CERTIFIED**

| STYLE                                                           | VIEWS                                                                      | AIRCONDITIONING                                                                       | DISTANCE TO :                                                                                                               |
|-----------------------------------------------------------------|----------------------------------------------------------------------------|---------------------------------------------------------------------------------------|-----------------------------------------------------------------------------------------------------------------------------|
| • Modern                                                        | <ul><li>Panoramic views</li><li>Sea views</li><li>Mountain views</li></ul> | Central airconditioning                                                               | Beach : 3 Km                                                                                                                |
|                                                                 |                                                                            |                                                                                       | Airport: 70 Km                                                                                                              |
|                                                                 |                                                                            |                                                                                       | Town center : 1 Km                                                                                                          |
| ORIENTATION                                                     | FURNITURE                                                                  | PARKING                                                                               | ТАХ                                                                                                                         |
| South                                                           | Not furnished                                                              | Garage no Cars : 2                                                                    | Community : 3.500 €                                                                                                         |
|                                                                 |                                                                            |                                                                                       | I.B.I : 640 €                                                                                                               |
| MAIN LIVING AREA                                                | FLOARING                                                                   | KITCHEN                                                                               | GARDEN AND                                                                                                                  |
| <ul><li>Storage</li><li>Bathroom en-suite</li><li>Gym</li></ul> | • Tile floors                                                              | <ul><li> Open kitchen</li><li> Equipped kitchen</li><li> Granite countertop</li></ul> | TERRACES                                                                                                                    |
|                                                                 |                                                                            |                                                                                       | <ul> <li>Covered terrace</li> <li>Open terrace</li> <li>Exterior lights</li> <li>Palm trees</li> <li>Play Ground</li> </ul> |