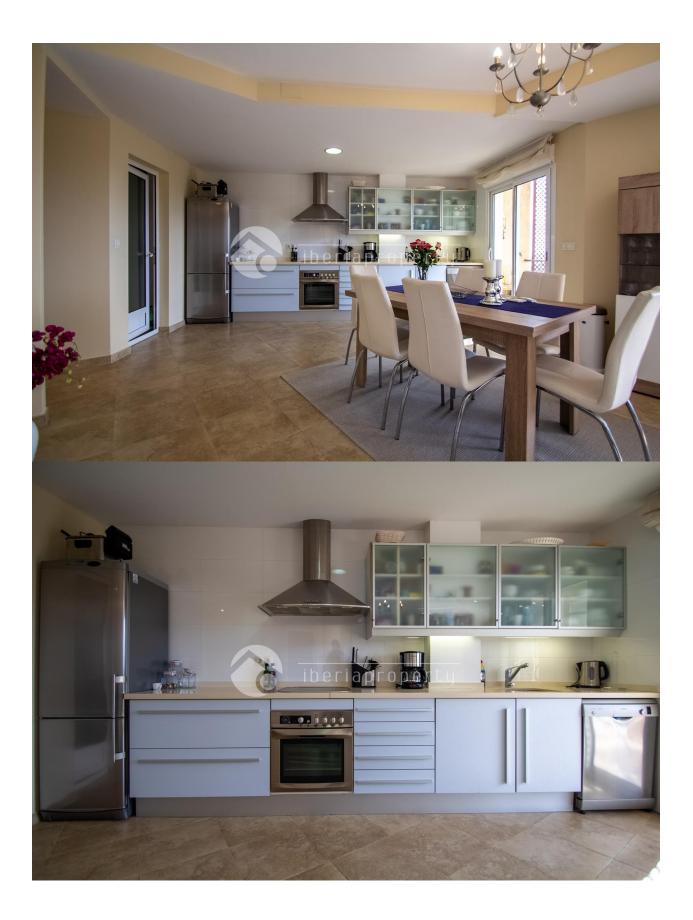

## DESCRIPTION

**REF: # 9220** 

This fantastic 3 bedrooms penthouse with sea and mountain view are only 5 minutes drive from Altea la Vella. 40 m2 living room with openplan kitchen, several sliding doors to the 25 m2 terrace, 3 good size bedrooms, 2 bathrooms one on suit. large solarium with 270 degree view. 2 garage spaces and storage. Central aircondition / heatpump, floor heating in livingroom and 2 bathrooms. Small exclusive urbanisation with only 24 units. One responsible owner, property used for holidays, no rentals, look like new. About 1,5 km to Altea La Vella a cosy village with all you need inclusive good restaurants. 10 - 15 minutes drive to beaches, boat harbour and Altea with the oldtown. The property has a close exit to highway A7. It is not far from Puig Campana mountain, 1362 m high fantastic for haiking/cycling. Easy access to 4 golf courses, Terra Mitica Theme Park and La Marina shopping center. On Costa Blanca you can enjoy the fabulous beaches of Calpe, Altea, Albir, Levante, Poniente, Cala de Finestrat and Villajoysa, with more than 10 km in length that are among the best in Europe awarded the European Union blue flag.

## **ENERGETIC CERTIFIED**

| STYLE                                                           | VIEWS                                                                      | AIRCONDITIONING                                                                       | DISTANCE TO :                                                                                                               |
|-----------------------------------------------------------------|----------------------------------------------------------------------------|---------------------------------------------------------------------------------------|-----------------------------------------------------------------------------------------------------------------------------|
| • Modern                                                        | <ul><li>Panoramic views</li><li>Sea views</li><li>Mountain views</li></ul> | Central airconditioning                                                               | Beach : 3 Km                                                                                                                |
|                                                                 |                                                                            |                                                                                       | Airport: 70 Km                                                                                                              |
|                                                                 |                                                                            |                                                                                       | Town center : 1 Km                                                                                                          |
| ORIENTATION                                                     | FURNITURE                                                                  | PARKING                                                                               | ТАХ                                                                                                                         |
| South                                                           | Not furnished                                                              | Garage no Cars : 2                                                                    | Community : 3.500 €                                                                                                         |
|                                                                 |                                                                            |                                                                                       | I.B.I : 640 €                                                                                                               |
| MAIN LIVING AREA                                                | FLOARING                                                                   | KITCHEN                                                                               | GARDEN AND                                                                                                                  |
| <ul><li>Storage</li><li>Bathroom en-suite</li><li>Gym</li></ul> | • Tile floors                                                              | <ul><li> Open kitchen</li><li> Equipped kitchen</li><li> Granite countertop</li></ul> | TERRACES                                                                                                                    |
|                                                                 |                                                                            |                                                                                       | <ul> <li>Covered terrace</li> <li>Open terrace</li> <li>Exterior lights</li> <li>Palm trees</li> <li>Play Ground</li> </ul> |