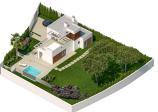

## **DESCRIPTION**

Magnificent newly built villas in Sierra Cortina. With plots from 409 m2 and homes from 153m2 built, the property is distributed in 3 bedrooms, 2 bathrooms, living room, open kitchen and solarium terrace. They are distributed on the ground floor or on the ground floor and first floor, according to typology. The houses have a private pool, beautiful gardens and parking area. Check prices and availability.