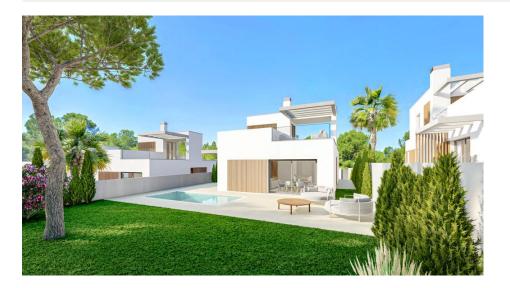

## **DESCRIPTION**

Magnificent newly built villas in Sierra Cortina. With plots from 409 m2 and homes from 153m2 built, the property is distributed in 3 bedrooms, 2 bathrooms, living room, open kitchen and solarium terrace. They are distributed on the ground floor or on the ground floor and first floor, according to typology. The houses have a private pool, beautiful gardens and parking area. Check prices and availability.