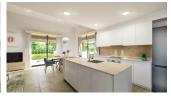

## **DESCRIPTION**

Magnificent newly built villas in Sierra Cortina. With plots from 409 m2 and homes from 153m2 built, the property is distributed in 3 bedrooms, 2 bathrooms, living room, open kitchen and solarium terrace. They are distributed on the ground floor or on the ground floor and first floor, according to typology. The houses have a private pool, beautiful gardens and parking area. Check prices and availability.