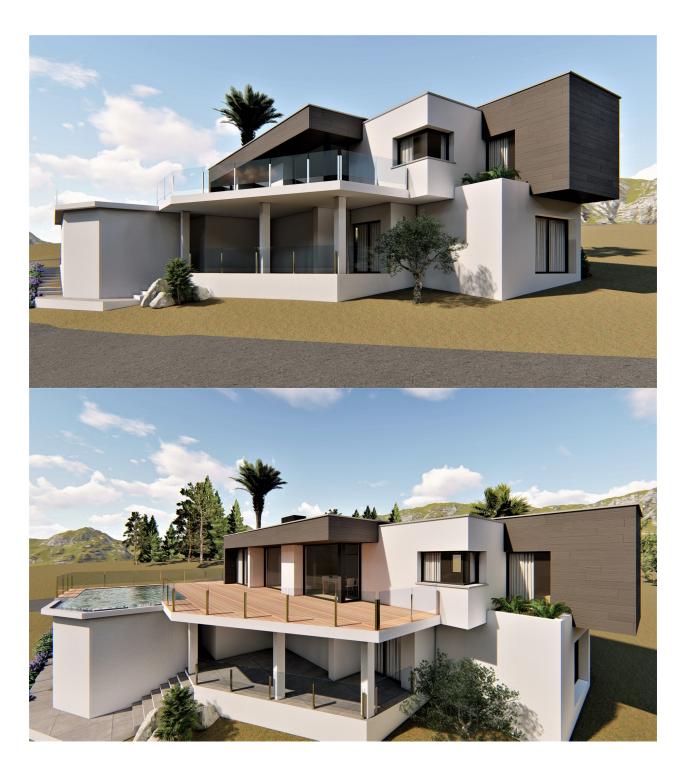

## **DESCRIPTION**

Another pretty modern design villa with perfect sea views in Cumbre del Sol, Benitachell. This project is in the Magnolia Design development, an area with individual villas with sea views towards the island of Ibiza. All villas are contemporary, elegant and unique. The heart of this comfortable design villa is the living-dining room with direct entrance to the terrace. Next to it, the open plan, fully fitted kitchen with breakfast bar. And even from the kitchen you can see the Mediterranean. In total there are 3 bedrooms and 2 bathrooms. The huge master bedroom has a separate dressing area and en-suite bathroom. The other 2 bedrooms share the second bathroom. Covered porch with barbecue to grill the whole year. Furthermore there is a storage room and garage. The lowest floor houses the garage and has an open plan area that could be converted into a 4th bedroom, having its own covered terrace. Underfloor heating, pre installation of aircon, double glazing, window protection where necessary, alarm system and solar energy water system.