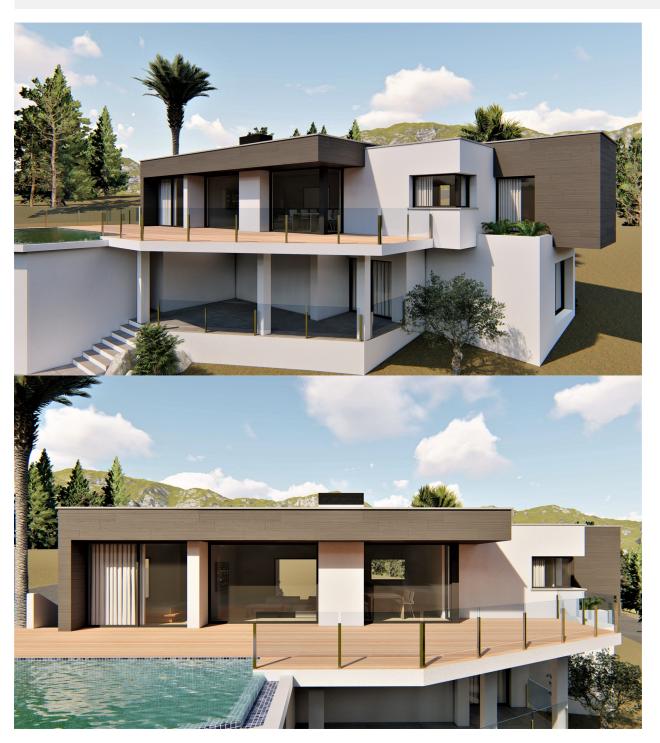

## **DESCRIPTION**

Another pretty modern design villa with perfect sea views in Cumbre del Sol, Benitachell. This project is in the Magnolia Design development, an area with individual villas with sea views towards the island of Ibiza. All villas are contemporary, elegant and unique. The heart of this comfortable design villa is the living-dining room with direct entrance to the terrace. Next to it, the open plan, fully fitted kitchen with breakfast bar. And even from the kitchen you can see the Mediterranean. In total there are 3 bedrooms and 2 bathrooms. The huge master bedroom has a separate dressing area and en-suite bathroom. The other 2 bedrooms share the second bathroom. Covered porch with barbecue to grill the whole year. Furthermore there is a storage room and garage. The lowest floor houses the garage and has an open plan area that could be converted into a 4th bedroom, having its own covered terrace. Underfloor heating, pre installation of aircon, double glazing, window protection where necessary, alarm system and solar energy water system.