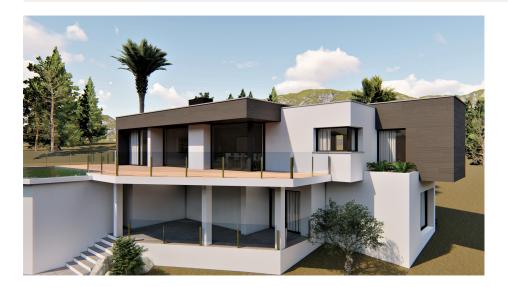

## **DESCRIPTION**

Another pretty modern design villa with perfect sea views in Cumbre del Sol, Benitachell. This project is in the Magnolia Design development, an area with individual villas with sea views towards the island of Ibiza. All villas are contemporary, elegant and unique. The heart of this comfortable design villa is the living-dining room with direct entrance to the terrace. Next to it, the open plan, fully fitted kitchen with breakfast bar. And even from the kitchen you can see the Mediterranean. In total there are 3 bedrooms and 2 bathrooms. The huge master bedroom has a separate dressing area and en-suite bathroom. The other 2 bedrooms share the second bathroom. Covered porch with barbecue to grill the whole year. Furthermore there is a storage room and garage. The lowest floor houses the garage and has an open plan area that could be converted into a 4th bedroom, having its own covered terrace. Underfloor heating, pre installation of aircon, double glazing, window protection where necessary, alarm system and solar energy water system.