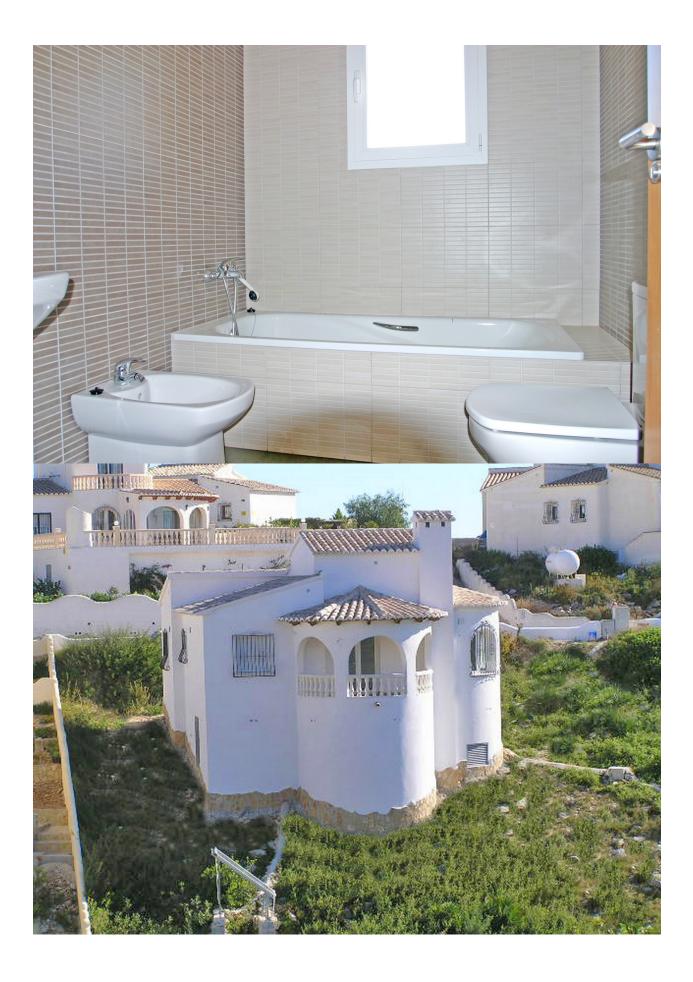

## **DESCRIPTION**

Finished traditional villa for sale on Cumbre del Sol in Benitachell. Situated in Magnolias area. The villa is ready to enter. It has a living-dining room with adjacent fully equipped kitchen, 2 bedrooms (both with fitted wardrobes) and a bathroom to share. The living room has a cosy fireplace. From the porch one enjoys the views of the Mediterranean Sea. Pre-installation of aircon, double glazing, basic alarm and solar panel installation for hot water. The bedrooms have aluminium roller blinds Magnolias is a residential area with a good infrastructure. Moraira is only 4 km away and Javea 7 kms. A new build sea view property with the well-known traditional look.