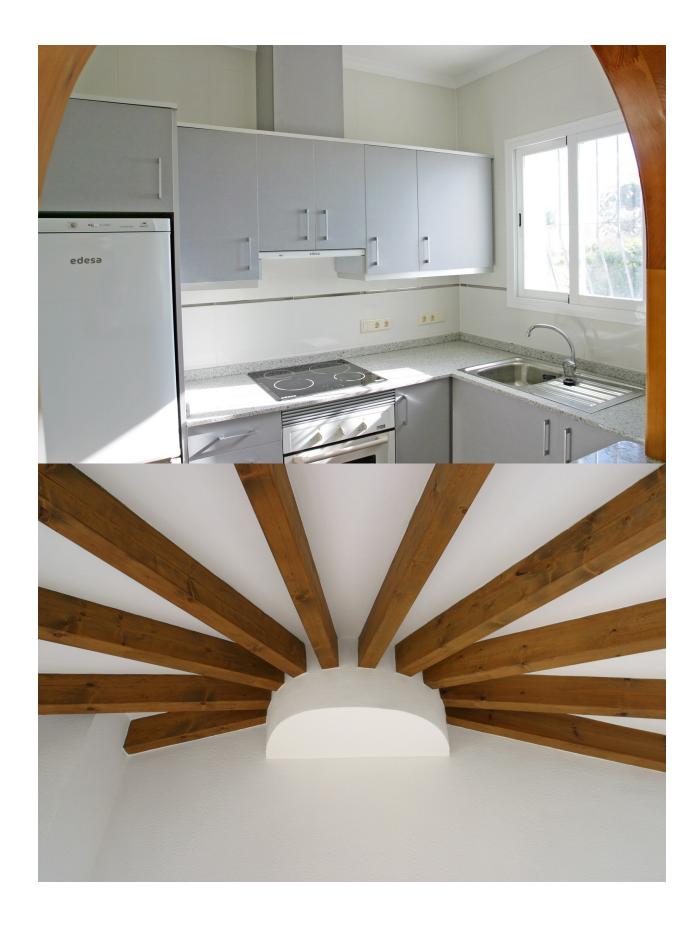

## **DESCRIPTION**

Finished traditional villa for sale on Cumbre del Sol in Benitachell. Situated in Magnolias area. The villa is ready to enter. It has a living-dining room with adjacent fully equipped kitchen, 2 bedrooms (both with fitted wardrobes) and a bathroom to share. The living room has a cosy fireplace. From the porch one enjoys the views of the Mediterranean Sea. Pre-installation of aircon, double glazing, basic alarm and solar panel installation for hot water. The bedrooms have aluminium roller blinds Magnolias is a residential area with a good infrastructure. Moraira is only 4 km away and Javea 7 kms. A new build sea view property with the well-known traditional look.