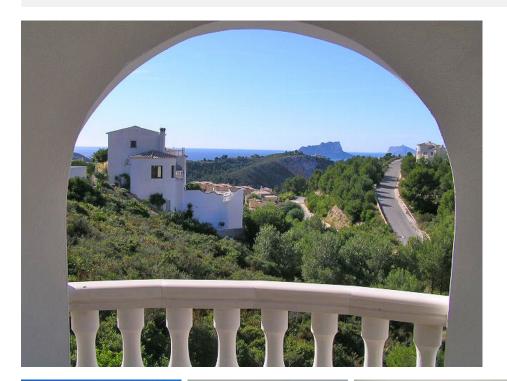

## **DESCRIPTION**

Finished traditional villa for sale on Cumbre del Sol in Benitachell. Situated in Magnolias area. The villa is ready to enter. It has a living-dining room with adjacent fully equipped kitchen, 2 bedrooms (both with fitted wardrobes) and a bathroom to share. The living room has a cosy fireplace. From the porch one enjoys the views of the Mediterranean Sea. Pre-installation of aircon, double glazing, basic alarm and solar panel installation for hot water. The bedrooms have aluminium roller blinds Magnolias is a residential area with a good infrastructure. Moraira is only 4 km away and Javea 7 kms. A new build sea view property with the well-known traditional look.

## **VIEWS**

- Panoramic views
- Sea views

"OUR EXPERIENCE IS YOUR GUARANTEE"