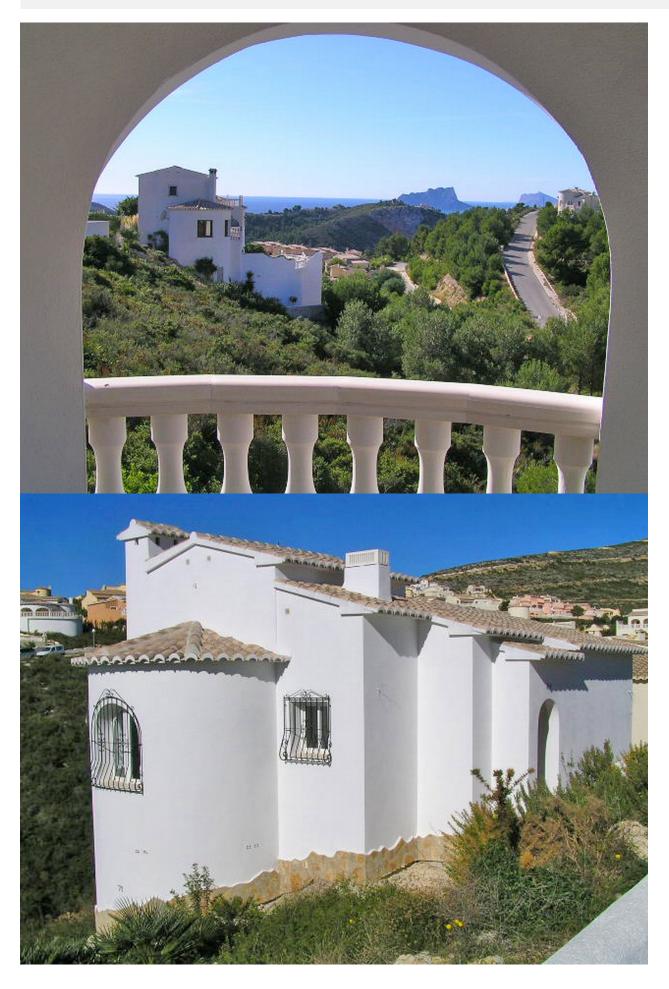

## **DESCRIPTION**

Finished traditional villa for sale on Cumbre del Sol in Benitachell. Situated in Magnolias area. The villa is ready to enter. It has a living-dining room with adjacent fully equipped kitchen, 2 bedrooms (both with fitted wardrobes) and a bathroom to share. The living room has a cosy fireplace. From the porch one enjoys the views of the Mediterranean Sea. Pre-installation of aircon, double glazing, basic alarm and solar panel installation for hot water. The bedrooms have aluminium roller blinds Magnolias is a residential area with a good infrastructure. Moraira is only 4 km away and Javea 7 kms. A new build sea view property with the well-known traditional look.

## **VIEWS**

- Panoramic views
- Sea views

"OUR EXPERIENCE IS YOUR GUARANTEE"