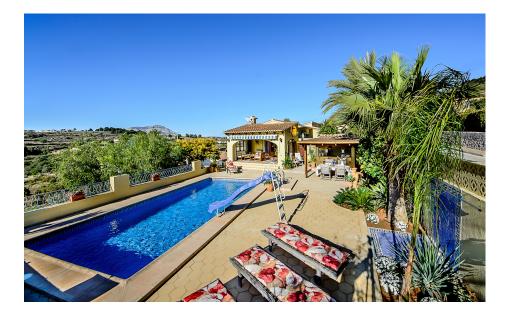

### DESCRIPTION

Fantastic family - holiday home with spectacular valley and mountain views. On the pool level the house comprises a large lounge dining, open plan kitchen, 1 bedroom and 2 bathrooms. An interior staircase leads down to 3 more bedrooms and 2 bathrooms. From the lounge you have access to the covered terrace, summer kitchen, heated pool and large pool terrace. Mature garden, double carport, petanque court and childrens playground. The house has central heating and airconditioning. Visit definitely recommended.