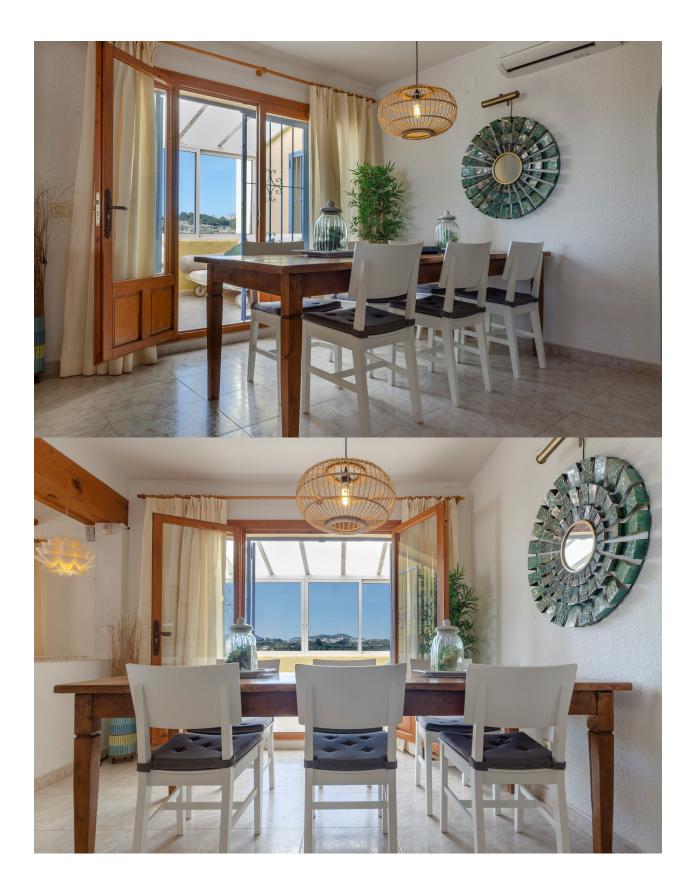

### DESCRIPTION

Fantastic family - holiday home with spectacular valley and mountain views. On the pool level the house comprises a large lounge dining, open plan kitchen, 1 bedroom and 2 bathrooms. An interior staircase leads down to 3 more bedrooms and 2 bathrooms. From the lounge you have access to the covered terrace, summer kitchen, heated pool and large pool terrace. Mature garden, double carport, petanque court and childrens playground. The house has central heating and airconditioning. Visit definitely recommended.