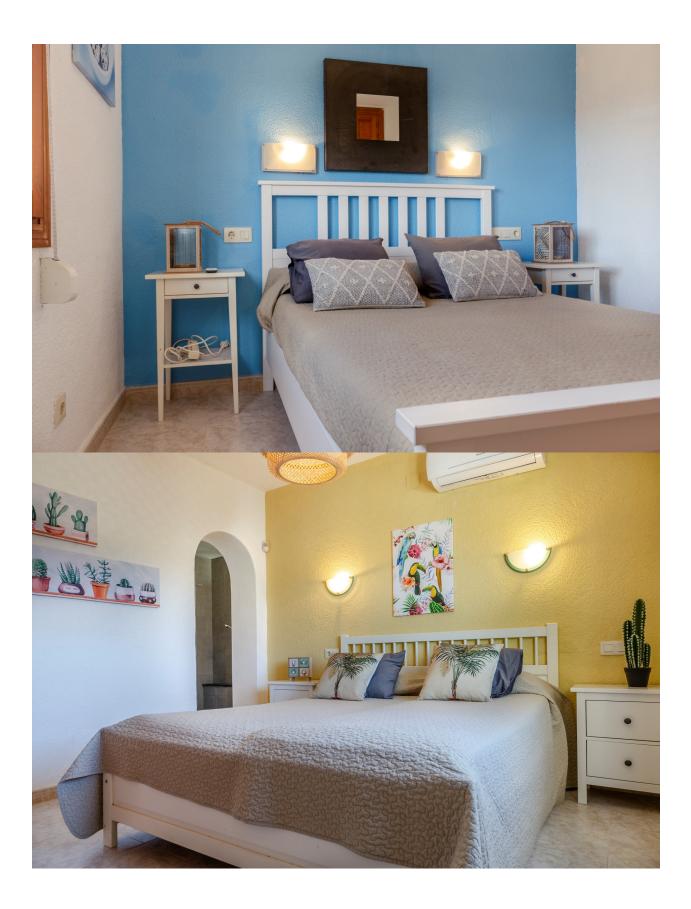

### DESCRIPTION

Fantastic family - holiday home with spectacular valley and mountain views. On the pool level the house comprises a large lounge dining, open plan kitchen, 1 bedroom and 2 bathrooms. An interior staircase leads down to 3 more bedrooms and 2 bathrooms. From the lounge you have access to the covered terrace, summer kitchen, heated pool and large pool terrace. Mature garden, double carport, petanque court and childrens playground. The house has central heating and airconditioning. Visit definitely recommended.