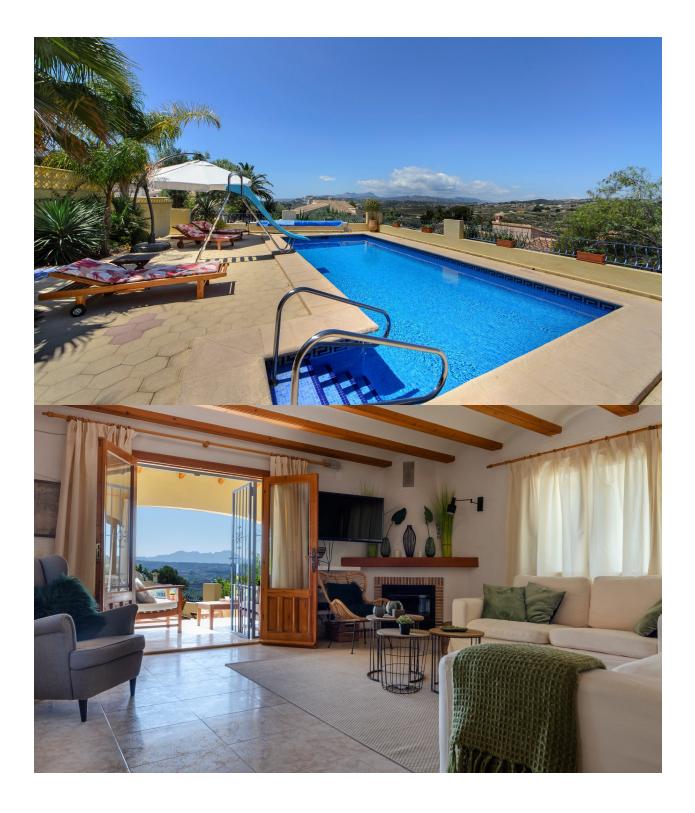

### DESCRIPTION

Fantastic family - holiday home with spectacular valley and mountain views. On the pool level the house comprises a large lounge dining, open plan kitchen, 1 bedroom and 2 bathrooms. An interior staircase leads down to 3 more bedrooms and 2 bathrooms. From the lounge you have access to the covered terrace, summer kitchen, heated pool and large pool terrace. Mature garden, double carport, petanque court and childrens playground. The house has central heating and airconditioning. Visit definitely recommended.

## HEATING

- Panoramic views
- Central gas heating