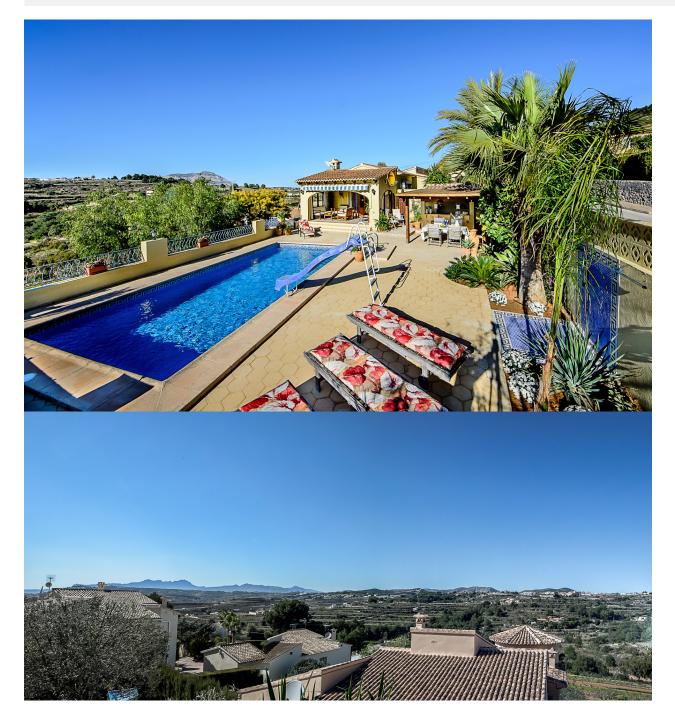

### DESCRIPTION

Fantastic family - holiday home with spectacular valley and mountain views. On the pool level the house comprises a large lounge dining, open plan kitchen, 1 bedroom and 2 bathrooms. An interior staircase leads down to 3 more bedrooms and 2 bathrooms. From the lounge you have access to the covered terrace, summer kitchen, heated pool and large pool terrace. Mature garden, double carport, petanque court and childrens playground. The house has central heating and airconditioning. Visit definitely recommended.

## VIEWS