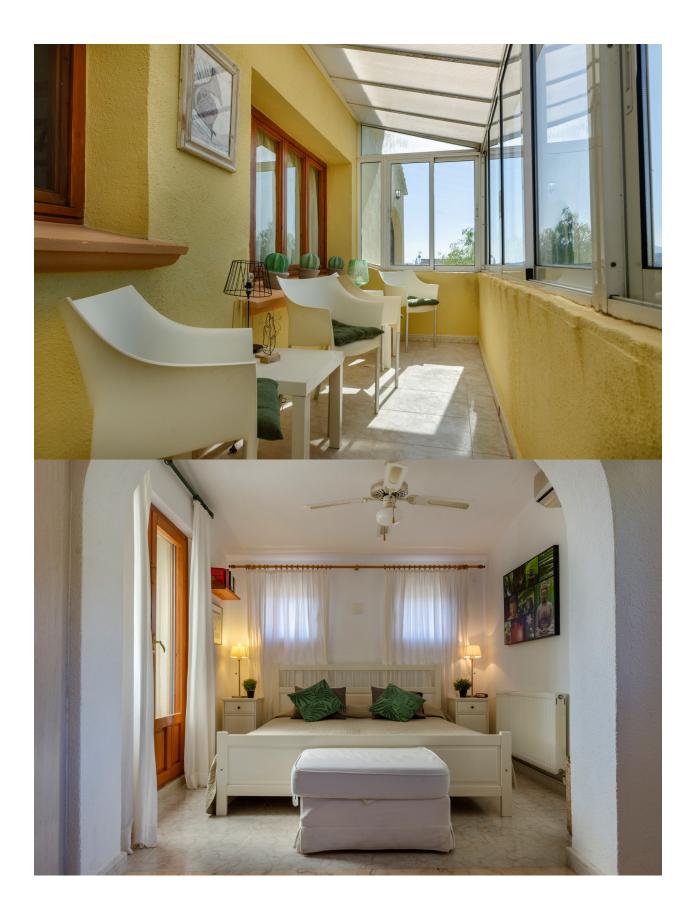

### DESCRIPTION

Fantastic family - holiday home with spectacular valley and mountain views. On the pool level the house comprises a large lounge dining, open plan kitchen, 1 bedroom and 2 bathrooms. An interior staircase leads down to 3 more bedrooms and 2 bathrooms. From the lounge you have access to the covered terrace, summer kitchen, heated pool and large pool terrace. Mature garden, double carport, petanque court and childrens playground. The house has central heating and airconditioning. Visit definitely recommended.