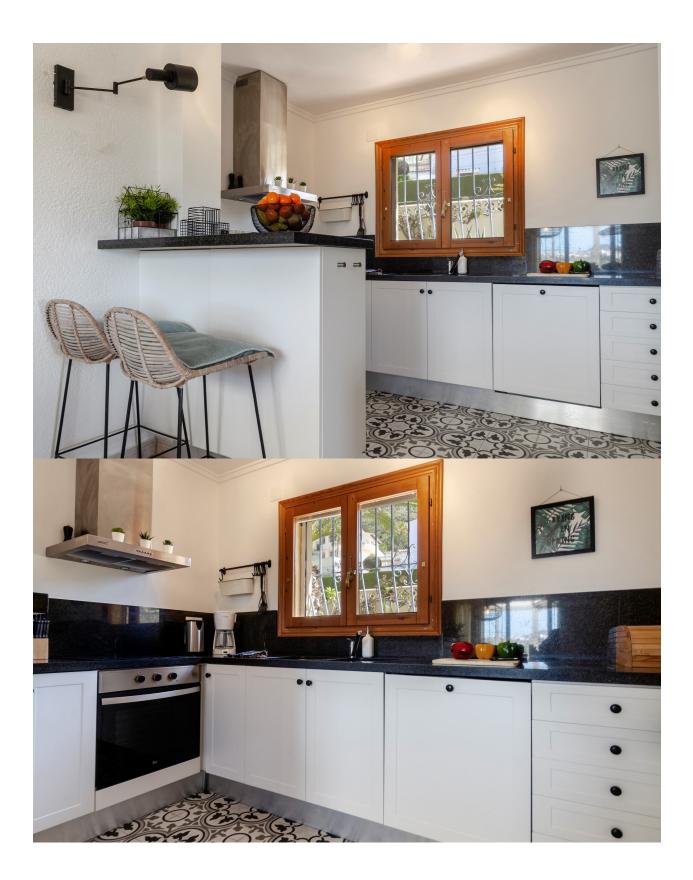

### DESCRIPTION

Fantastic family - holiday home with spectacular valley and mountain views. On the pool level the house comprises a large lounge dining, open plan kitchen, 1 bedroom and 2 bathrooms. An interior staircase leads down to 3 more bedrooms and 2 bathrooms. From the lounge you have access to the covered terrace, summer kitchen, heated pool and large pool terrace. Mature garden, double carport, petanque court and childrens playground. The house has central heating and airconditioning. Visit definitely recommended.